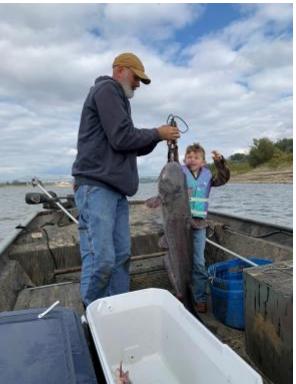

# 10.4± Acres with a Camp on Old River Concordia Parish, LA

Are you looking to make memories that will last a lifetime? This 10.4+/- acre camp on Old River in Vidalia, LA, is exactly what you are looking for. The 750+/- square foot camp sits sixty-five feet above the river, has a private boat ramp, and sits directly across the water from the world-famous Giles Island. With direct access to the Mississippi River and the ability to hunt on the 10.4+/- acres, there is no end to the recreational possibilities. You cannot find a better place, from fishing on the lake or the river to some of the best waterfowl hunting around. The two-bedroom, one-bath camp has been renovated and is ready for you to enjoy it. The first floor is a wire-wrapped, metal floored deck that provides storage for all your equipment and easy access to all the plumbing for easy maintenance. The main floor features a wraparound deck with plenty of room to watch the sunset, grill with friends, or have a quiet morning coffee. The one-ton elevator provides easy access to both decks and makes hauling supplies and equipment a breeze. Across the road from the camp is a concrete boat ramp that provides easy access to the lake at even the lowest water levels. The 10.4+/- acres offer outdoor recreation at its best. The bar pit provides excellent duck hunting when you don't want to try the Mississippi River. The thick terrain is a haven for large whitetail deer and the occasional black bear. Call Clif to schedule your showing today!