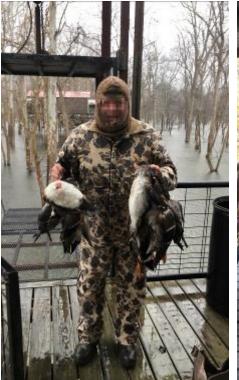

# 10.4± Acres with a Camp on Old River Concordia Parish, LA

Are you looking to make memories that will last a lifetime? This 10.4+/- acre camp on Old River in Vidalia, LA, is exactly what you are looking for. The 750+/- square foot camp sits sixty-five feet above the river, has a private boat ramp, and sits directly across the water from the world-famous Giles Island. With direct access to the Mississippi River and the ability to hunt on the 10.4+/- acres, there is no end to the recreational possibilities. You cannot find a better place, from fishing on the lake or the river to some of the best waterfowl hunting around. The two-bedroom, one-bath camp has been renovated and is ready for you to enjoy it. The first floor is a wire-wrapped, metal floored deck that provides storage for all your equipment and easy access to all the plumbing for easy maintenance. The main floor features a wraparound deck with plenty of room to watch the sunset, grill with friends, or have a quiet morning coffee. The one-ton elevator provides easy access to both decks and makes hauling supplies and equipment a breeze. Across the road from the camp is a concrete boat ramp that provides easy access to the lake at even the lowest water levels. The 10.4+/- acres offer outdoor recreation at its best. The bar pit provides excellent duck hunting when you don't want to try the Mississippi River. The thick terrain is a haven for large whitetail deer and the occasional black bear. Call Clif to schedule your showing today!