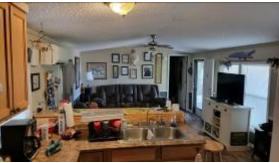

# 10.4± Acres with a Camp on Old River Concordia Parish, LA

Are you looking to make memories that will last a lifetime? This 10.4+/- acre camp on Old River in Vidalia, LA, is exactly what you are looking for. The 750+/- square foot camp sits sixty-five feet above the river, has a private boat ramp, and sits directly across the water from the world-famous Giles Island. With direct access to the Mississippi River and the ability to hunt on the 10.4+/- acres, there is no end to the recreational possibilities. You cannot find a better place, from fishing on the lake or the river to some of the best waterfowl hunting around. The two-bedroom, one-bath camp has been renovated and is ready for you to enjoy it. The first floor is a wire-wrapped, metal floored deck that provides storage for all your equipment and easy access to all the plumbing for easy maintenance. The main floor features a wraparound deck with plenty of room to watch the sunset, grill with friends, or have a quiet morning coffee. The one-ton elevator provides easy access to both decks and makes hauling supplies and equipment a breeze. Across the road from the camp is a concrete boat ramp that provides easy access to the lake at even the lowest water levels. The 10.4+/- acres offer outdoor recreation at its best. The bar pit provides excellent duck hunting when you don't want to try the Mississippi River. The thick terrain is a haven for large whitetail deer and the occasional black bear. Call Clif to schedule your showing today!