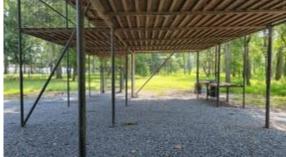

# 10.4± Acres with a Camp on Old River Concordia Parish, LA

Are you looking to make memories that will last a lifetime? This 10.4+/- acre camp on Old River in Vidalia, LA, is exactly what you are looking for. The 750+/- square foot camp sits sixty-five feet above the river, has a private boat ramp, and sits directly across the water from the world-famous Giles Island. With direct access to the Mississippi River and the ability to hunt on the 10.4+/- acres, there is no end to the recreational possibilities. You cannot find a better place, from fishing on the lake or the river to some of the best waterfowl hunting around. The two-bedroom, one-bath camp has been renovated and is ready for you to enjoy it. The first floor is a wire-wrapped, metal floored deck that provides storage for all your equipment and easy access to all the plumbing for easy maintenance. The main floor features a wraparound deck with plenty of room to watch the sunset, grill with friends, or have a quiet morning coffee. The one-ton elevator provides easy access to both decks and makes hauling supplies and equipment a breeze. Across the road from the camp is a concrete boat ramp that provides easy access to the lake at even the lowest water levels. The 10.4+/- acres offer outdoor recreation at its best. The bar pit provides excellent duck hunting when you don't want to try the Mississippi River. The thick terrain is a haven for large whitetail deer and the occasional black bear. Call Clif to schedule your showing today!