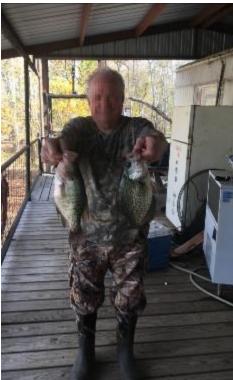

# 10.4± Acres with a Camp on Old River Concordia Parish, LA

Are you looking to make memories that will last a lifetime? This 10.4+/- acre camp on Old River in Vidalia, LA, is exactly what you are looking for. The 750+/- square foot camp sits sixty-five feet above the river, has a private boat ramp, and sits directly across the water from the world-famous Giles Island. With direct access to the Mississippi River and the ability to hunt on the 10.4+/- acres, there is no end to the recreational possibilities. You cannot find a better place, from fishing on the lake or the river to some of the best waterfowl hunting around. The two-bedroom, one-bath camp has been renovated and is ready for you to enjoy it. The first floor is a wire-wrapped, metal floored deck that provides storage for all your equipment and easy access to all the plumbing for easy maintenance. The main floor features a wraparound deck with plenty of room to watch the sunset, grill with friends, or have a quiet morning coffee. The one-ton elevator provides easy access to both decks and makes hauling supplies and equipment a breeze. Across the road from the camp is a concrete boat ramp that provides easy access to the lake at even the lowest water levels. The 10.4+/- acres offer outdoor recreation at its best. The bar pit provides excellent duck hunting when you don't want to try the Mississippi River. The thick terrain is a haven for large whitetail deer and the occasional black bear. Call Clif to schedule your showing today!