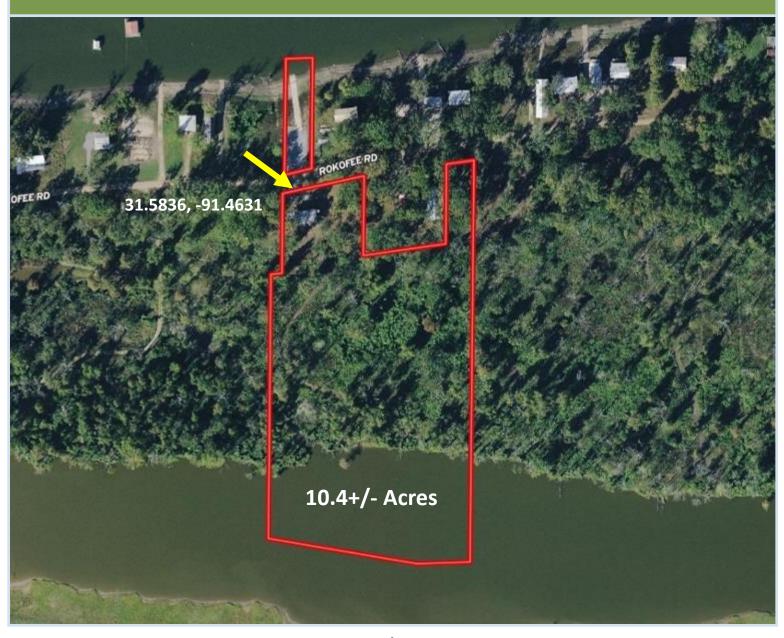

## Aerial Map

Interactive Map

# 10.4± Acres with a Camp on Old River Concordia Parish, LA

Are you looking to make memories that will last a lifetime? This 10.4+/- acre camp on Old River in Vidalia, LA, is exactly what you are looking for. The 750+/- square foot camp sits sixty-five feet above the river, has a private boat ramp, and sits directly across the water from the world-famous Giles Island. With direct access to the Mississippi River and the ability to hunt on the 10.4+/- acres, there is no end to the recreational possibilities. You cannot find a better place, from fishing on the lake or the river to some of the best waterfowl hunting around. The two-bedroom, one-bath camp has been renovated and is ready for you to enjoy it. The first floor is a wire-wrapped, metal floored deck that provides storage for all your equipment and easy access to all the plumbing for easy maintenance. The main floor features a wraparound deck with plenty of room to watch the sunset, grill with friends, or have a quiet morning coffee. The one-ton elevator provides easy access to both decks and makes hauling supplies and equipment a breeze. Across the road from the camp is a concrete boat ramp that provides easy access to the lake at even the lowest water levels. The 10.4+/- acres offer outdoor recreation at its best. The bar pit provides excellent duck hunting when you don't want to try the Mississippi River. The thick terrain is a haven for large whitetail deer and the occasional black bear. Call Clif to schedule your showing today!