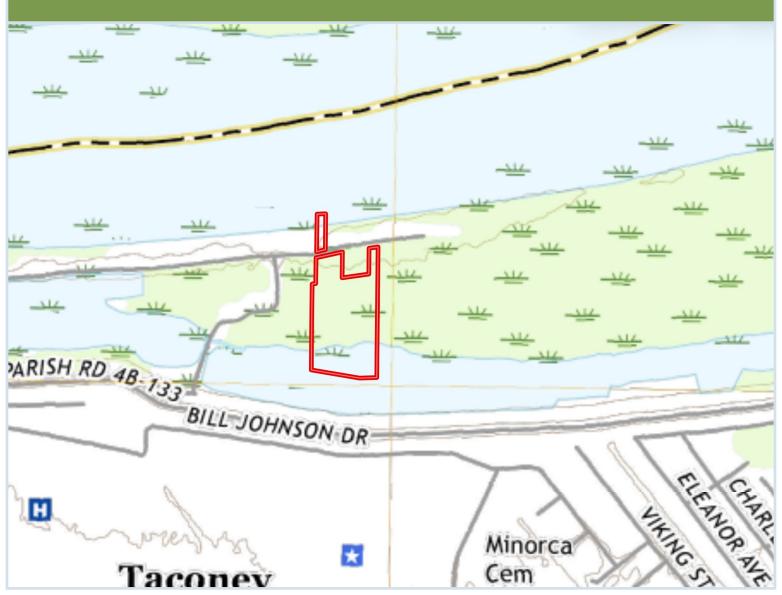

## Topographic Map

## Directional Map

<u>Directions from Hwy 61 and Hwy 425 in Natchez, MS:</u> Travel east on Hwy 425 for 6.3 miles. Turn right onto Taconey Plantation Rd. and travel for .4 miles. Turn left toward Par Rd 4B-133/Vidalia Levee Rd. and travel .7 miles. Turn right onto Par Rd. 4B-131/Rokofee Rd. The property will be on the right.