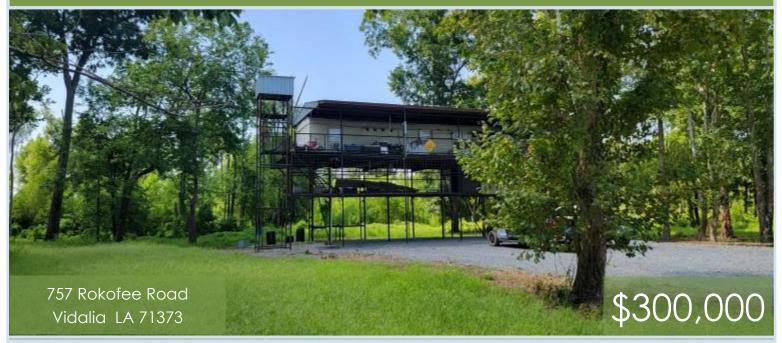

# 10.4± Acres with a Camp on Old River Concordia Parish, LA

Are you looking to make memories that will last a lifetime? This 10.4+/- acre camp on Old River in Vidalia, LA, is exactly what you are looking for. The 750+/- square foot camp sits sixty-five feet above the river, has a private boat ramp, and sits directly across the water from the world-famous Giles Island. With direct access to the Mississippi River and the ability to hunt on the 10.4+/- acres, there is no end to the recreational possibilities. You cannot find a better place, from fishing on the lake or the river to some of the best waterfowl hunting around. The two-bedroom, one-bath camp has been renovated and is ready for you to enjoy it. The first floor is a wire-wrapped, metal floored deck that provides storage for all your equipment and easy access to all the plumbing for easy maintenance. The main floor features a wraparound deck with plenty of room to watch the sunset, grill with friends, or have a quiet morning coffee. The one-ton elevator provides easy access to both decks and makes hauling supplies and equipment a breeze. Across the road from the camp is a concrete boat ramp that provides easy access to the lake at even the lowest water levels. The 10.4+/- acres offer outdoor recreation at its best. The bar pit provides excellent duck hunting when you don't want to try the Mississippi River. The thick terrain is a haven for large whitetail deer and the occasional black bear. Call Clif to schedule your showing today!

757 Rokofee Road Vidalia, LA 71373