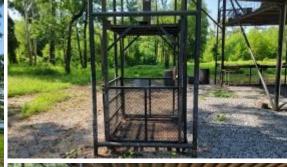

# 10.4± Acres with a Camp on Old River Concordia Parish, LA

Are you looking to make memories that will last a lifetime? This 10.4+/- acre camp on Old River in Vidalia, LA, is exactly what you are looking for. The 750+/- square foot camp sits sixty-five feet above the river, has a private boat ramp, and sits directly across the water from the world-famous Giles Island. With direct access to the Mississippi River and the ability to hunt on the 10.4+/- acres, there is no end to the recreational possibilities. You cannot find a better place, from fishing on the lake or the river to some of the best waterfowl hunting around. The two-bedroom, one-bath camp has been renovated and is ready for you to enjoy it. The first floor is a wire-wrapped, metal floored deck that provides storage for all your equipment and easy access to all the plumbing for easy maintenance. The main floor features a wraparound deck with plenty of room to watch the sunset, grill with friends, or have a quiet morning coffee. The one-ton elevator provides easy access to both decks and makes hauling supplies and equipment a breeze. Across the road from the camp is a concrete boat ramp that provides easy access to the lake at even the lowest water levels. The 10.4+/- acres offer outdoor recreation at its best. The bar pit provides excellent duck hunting when you don't want to try the Mississippi River. The thick terrain is a haven for large whitetail deer and the occasional black bear. Call Clif to schedule your showing today!