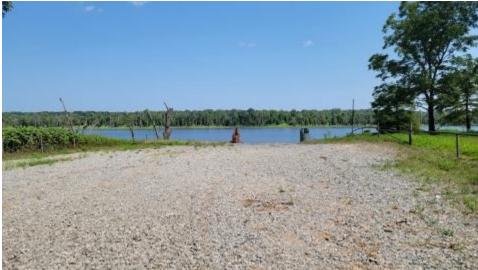

# 10.4± Acres with a Camp on Old River Concordia Parish, LA

Are you looking to make memories that will last a lifetime? This 10.4+/- acre camp on Old River in Vidalia, LA, is exactly what you are looking for. The 750+/- square foot camp sits sixty-five feet above the river, has a private boat ramp, and sits directly across the water from the world-famous Giles Island. With direct access to the Mississippi River and the ability to hunt on the 10.4+/- acres, there is no end to the recreational possibilities. You cannot find a better place, from fishing on the lake or the river to some of the best waterfowl hunting around. The two-bedroom, one-bath camp has been renovated and is ready for you to enjoy it. The first floor is a wire-wrapped, metal floored deck that provides storage for all your equipment and easy access to all the plumbing for easy maintenance. The main floor features a wraparound deck with plenty of room to watch the sunset, grill with friends, or have a quiet morning coffee. The one-ton elevator provides easy access to both decks and makes hauling supplies and equipment a breeze. Across the road from the camp is a concrete boat ramp that provides easy access to the lake at even the lowest water levels. The 10.4+/- acres offer outdoor recreation at its best. The bar pit provides excellent duck hunting when you don't want to try the Mississippi River. The thick terrain is a haven for large whitetail deer and the occasional black bear. Call Clif to schedule your showing today!