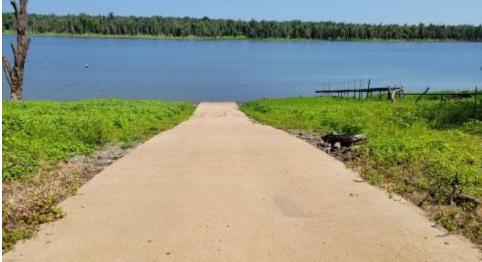

# 10.4± Acres with a Camp on Old River Concordia Parish, LA

Are you looking to make memories that will last a lifetime? This 10.4+/- acre camp on Old River in Vidalia, LA, is exactly what you are looking for. The 750+/- square foot camp sits sixty-five feet above the river, has a private boat ramp, and sits directly across the water from the world-famous Giles Island. With direct access to the Mississippi River and the ability to hunt on the 10.4+/- acres, there is no end to the recreational possibilities. You cannot find a better place, from fishing on the lake or the river to some of the best waterfowl hunting around. The two-bedroom, one-bath camp has been renovated and is ready for you to enjoy it. The first floor is a wire-wrapped, metal floored deck that provides storage for all your equipment and easy access to all the plumbing for easy maintenance. The main floor features a wraparound deck with plenty of room to watch the sunset, grill with friends, or have a quiet morning coffee. The one-ton elevator provides easy access to both decks and makes hauling supplies and equipment a breeze. Across the road from the camp is a concrete boat ramp that provides easy access to the lake at even the lowest water levels. The 10.4+/- acres offer outdoor recreation at its best. The bar pit provides excellent duck hunting when you don't want to try the Mississippi River. The thick terrain is a haven for large whitetail deer and the occasional black bear. Call Clif to schedule your showing today!