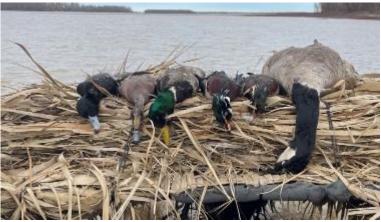

# 10.4± Acres with a Camp on Old River Concordia Parish, LA

Are you looking to make memories that will last a lifetime? This 10.4+/- acre camp on Old River in Vidalia, LA, is exactly what you are looking for. The 750+/- square foot camp sits sixty-five feet above the river, has a private boat ramp, and sits directly across the water from the world-famous Giles Island. With direct access to the Mississippi River and the ability to hunt on the 10.4+/- acres, there is no end to the recreational possibilities. You cannot find a better place, from fishing on the lake or the river to some of the best waterfowl hunting around. The two-bedroom, one-bath camp has been renovated and is ready for you to enjoy it. The first floor is a wire-wrapped, metal floored deck that provides storage for all your equipment and easy access to all the plumbing for easy maintenance. The main floor features a wraparound deck with plenty of room to watch the sunset, grill with friends, or have a quiet morning coffee. The one-ton elevator provides easy access to both decks and makes hauling supplies and equipment a breeze. Across the road from the camp is a concrete boat ramp that provides easy access to the lake at even the lowest water levels. The 10.4+/- acres offer outdoor recreation at its best. The bar pit provides excellent duck hunting when you don't want to try the Mississippi River. The thick terrain is a haven for large whitetail deer and the occasional black bear. Call Clif to schedule your showing today!