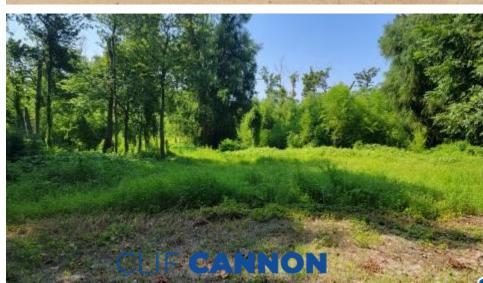

# 10.4± Acres with a Camp on Old River Concordia Parish, LA

Are you looking to make memories that will last a lifetime? This 10.4+/- acre camp on Old River in Vidalia, LA, is exactly what you are looking for. The 750+/- square foot camp sits sixty-five feet above the river, has a private boat ramp, and sits directly across the water from the world-famous Giles Island. With direct access to the Mississippi River and the ability to hunt on the 10.4+/- acres, there is no end to the recreational possibilities. You cannot find a better place, from fishing on the lake or the river to some of the best waterfowl hunting around. The two-bedroom, one-bath camp has been renovated and is ready for you to enjoy it. The first floor is a wire-wrapped, metal floored deck that provides storage for all your equipment and easy access to all the plumbing for easy maintenance. The main floor features a wraparound deck with plenty of room to watch the sunset, grill with friends, or have a quiet morning coffee. The one-ton elevator provides easy access to both decks and makes hauling supplies and equipment a breeze. Across the road from the camp is a concrete boat ramp that provides easy access to the lake at even the lowest water levels. The 10.4+/- acres offer outdoor recreation at its best. The bar pit provides excellent duck hunting when you don't want to try the Mississippi River. The thick terrain is a haven for large whitetail deer and the occasional black bear. Call Clif to schedule your showing today!