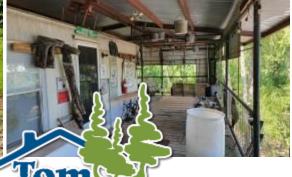

# 10.4± Acres with a Camp on Old River Concordia Parish, LA

Are you looking to make memories that will last a lifetime? This 10.4+/- acre camp on Old River in Vidalia, LA, is exactly what you are looking for. The 750+/- square foot camp sits sixty-five feet above the river, has a private boat ramp, and sits directly across the water from the world-famous Giles Island. With direct access to the Mississippi River and the ability to hunt on the 10.4+/- acres, there is no end to the recreational possibilities. You cannot find a better place, from fishing on the lake or the river to some of the best waterfowl hunting around. The two-bedroom, one-bath camp has been renovated and is ready for you to enjoy it. The first floor is a wire-wrapped, metal floored deck that provides storage for all your equipment and easy access to all the plumbing for easy maintenance. The main floor features a wraparound deck with plenty of room to watch the sunset, grill with friends, or have a quiet morning coffee. The one-ton elevator provides easy access to both decks and makes hauling supplies and equipment a breeze. Across the road from the camp is a concrete boat ramp that provides easy access to the lake at even the lowest water levels. The 10.4+/- acres offer outdoor recreation at its best. The bar pit provides excellent duck hunting when you don't want to try the Mississippi River. The thick terrain is a haven for large whitetail deer and the occasional black bear. Call Clif to schedule your showing today!