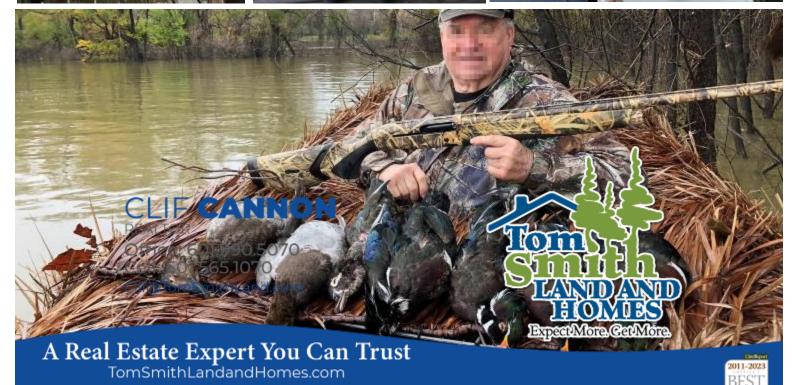

# 10.4± Acres with a Camp on Old River Concordia Parish, LA

Are you looking to make memories that will last a lifetime? This 10.4+/- acre camp on Old River in Vidalia, LA, is exactly what you are looking for. The 750+/- square foot camp sits sixty-five feet above the river, has a private boat ramp, and sits directly across the water from the world-famous Giles Island. With direct access to the Mississippi River and the ability to hunt on the 10.4+/- acres, there is no end to the recreational possibilities. You cannot find a better place, from fishing on the lake or the river to some of the best waterfowl hunting around. The two-bedroom, one-bath camp has been renovated and is ready for you to enjoy it. The first floor is a wire-wrapped, metal floored deck that provides storage for all your equipment and easy access to all the plumbing for easy maintenance. The main floor features a wraparound deck with plenty of room to watch the sunset, grill with friends, or have a quiet morning coffee. The one-ton elevator provides easy access to both decks and makes hauling supplies and equipment a breeze. Across the road from the camp is a concrete boat ramp that provides easy access to the lake at even the lowest water levels. The 10.4+/- acres offer outdoor recreation at its best. The bar pit provides excellent duck hunting when you don't want to try the Mississippi River. The thick terrain is a haven for large whitetail deer and the occasional black bear. Call Clif to schedule your showing today!

### CLIF **Cannon**

REALTOR

Office: 601.990.5070 Cell: 601.565.1070 Clif@TomSmithLand.com

A Real Estate Expert You Can Trust

TomSmithLandandHomes.com

2011-2023 BEST BROKERAGES