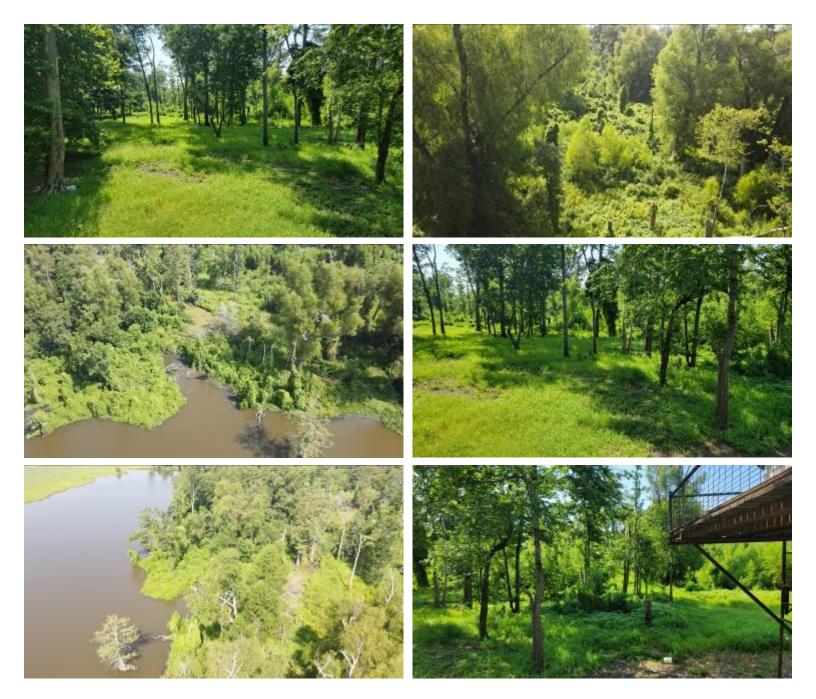

# 10.4± Acres with a Camp on Old River Concordia Parish, LA

Are you looking to make memories that will last a lifetime? This 10.4+/- acre camp on Old River in Vidalia, LA, is exactly what you are looking for. The 750+/- square foot camp sits sixty-five feet above the river, has a private boat ramp, and sits directly across the water from the world-famous Giles Island. With direct access to the Mississippi River and the ability to hunt on the 10.4+/- acres, there is no end to the recreational possibilities. You cannot find a better place, from fishing on the lake or the river to some of the best waterfowl hunting around. The two-bedroom, one-bath camp has been renovated and is ready for you to enjoy it. The first floor is a wire-wrapped, metal floored deck that provides storage for all your equipment and easy access to all the plumbing for easy maintenance. The main floor features a wraparound deck with plenty of room to watch the sunset, grill with friends, or have a quiet morning coffee. The one-ton elevator provides easy access to both decks and makes hauling supplies and equipment a breeze. Across the road from the camp is a concrete boat ramp that provides easy access to the lake at even the lowest water levels. The 10.4+/- acres offer outdoor recreation at its best. The bar pit provides excellent duck hunting when you don't want to try the Mississippi River. The thick terrain is a haven for large whitetail deer and the occasional black bear. Call Clif to schedule your showing today!