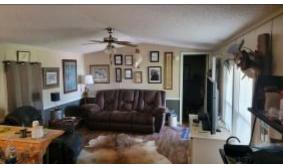

# 10.4± Acres with a Camp on Old River Concordia Parish, LA

Are you looking to make memories that will last a lifetime? This 10.4+/- acre camp on Old River in Vidalia, LA, is exactly what you are looking for. The 750+/- square foot camp sits sixty-five feet above the river, has a private boat ramp, and sits directly across the water from the world-famous Giles Island. With direct access to the Mississippi River and the ability to hunt on the 10.4+/- acres, there is no end to the recreational possibilities. You cannot find a better place, from fishing on the lake or the river to some of the best waterfowl hunting around. The two-bedroom, one-bath camp has been renovated and is ready for you to enjoy it. The first floor is a wire-wrapped, metal floored deck that provides storage for all your equipment and easy access to all the plumbing for easy maintenance. The main floor features a wraparound deck with plenty of room to watch the sunset, grill with friends, or have a quiet morning coffee. The one-ton elevator provides easy access to both decks and makes hauling supplies and equipment a breeze. Across the road from the camp is a concrete boat ramp that provides easy access to the lake at even the lowest water levels. The 10.4+/- acres offer outdoor recreation at its best. The bar pit provides excellent duck hunting when you don't want to try the Mississippi River. The thick terrain is a haven for large whitetail deer and the occasional black bear. Call Clif to schedule your showing today!