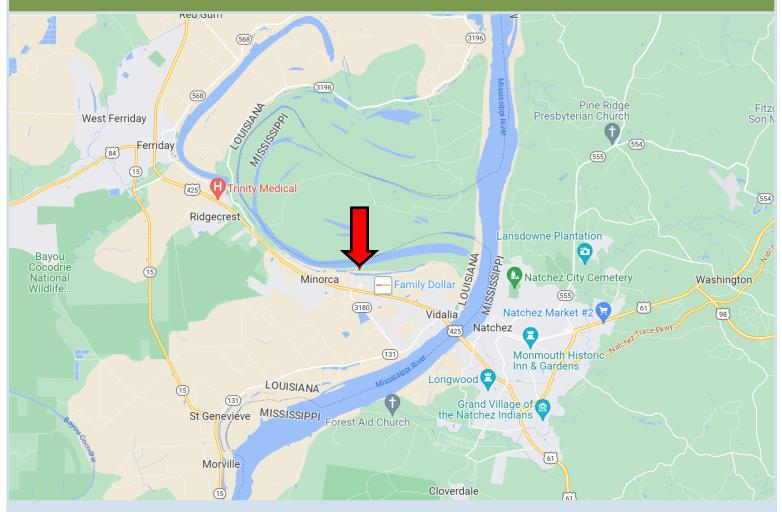

## Directional Map

<u>Directions from Hwy 61 and Hwy 425 in Natchez, MS:</u> Travel east on Hwy 425 for 6.3 miles. Turn right onto Taconey Plantation Rd. and travel for .4 miles. Turn left toward Par Rd 4B-133/Vidalia Levee Rd. and travel .7 miles. Turn right onto Par Rd. 4B-131/Rokofee Rd. The property will be on the right.

757 Rokofee Road Vidalia, LA 71373