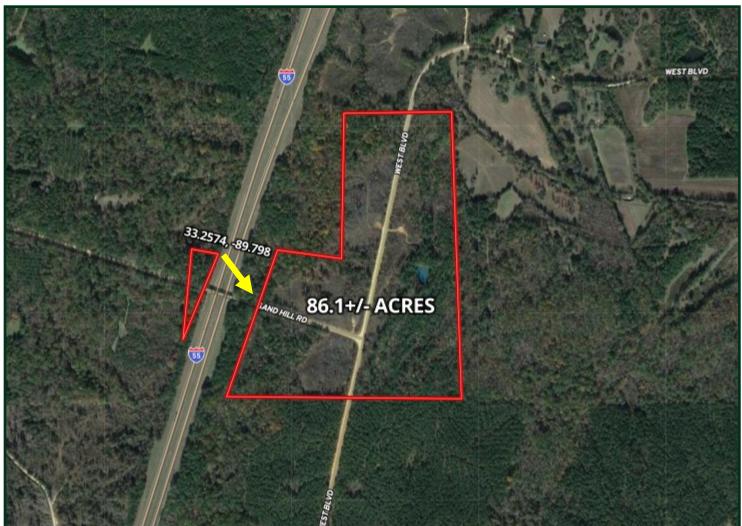

would be a great place to spend the day catching a few fish, and several sites are located far enough from the hunting areas to allow for a future cabin site for you and your family. Additionally, the way this property uniquely combines with the roads offers you the option of selling off a few acres to recoup some of your initial investment while maintaining the original integrity of this hunting haven. Call me today to walk this fantastic property in person!



\$246,900





**REALTOR®** 

Office: 601.898.2772 Cell: 601.415.3883

DBelden@TomSmithLand.com



A Real Estate Expert You Can Trust

TomSmithLandandHomes.com

### PotlatchDeltic. Preferred BROKER















# DAVID BELDEN REALTOR®

Office: 601.898.2772 Cell: 601.415.3883

DBelden@TomSmithLand.com









### **AERIAL MAP**



**Click HERE for Interactive Map** 

#### DAVID BELDEN

**REALTOR®** 

Office: 601.898.2772 Cell: 601.415.3883

DBelden@TomSmithLand.com









### OWNERSHIP MAP



#### DAVID BELDEN

REALTOR®

Office: 601.898.2772 Cell: 601.415.3883

DBelden@TomSmithLand.com









### TOPOGRAPHIC MAP



#### DAVID BELDEN

**REALTOR®** 

Office: 601.898.2772 Cell: 601.415.3883

DBelden@TomSmithLand.com









## SOIL MAP



## DAVID BELDEN REALTOR®

Office: 601.898.2772 Cell: 601.415.3883

DBelden@TomSmithLand.com







## DIRECTIONAL MAP



<u>Directions from I-55 North in West, MS</u>: Take exit 164 toward Emory Rd. Keep right at the fork and follow the signs for West and merge onto Emory Rd. Travel 2.1 miles then turn left onto Race Track Rd. Travel approximately 4 miles. The property will be