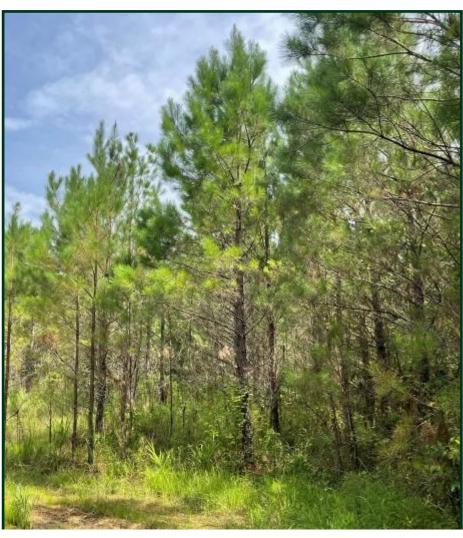

### 86.1+/- ACRES IN CARROLL COUNTY, MS

Expect More, Get More

Take a look at this fantastic find in Carroll County, MS! With a prime location not far from the West, MS exit of I-55, this 86.1+/acre property will be perfect for the deer or turkey hunter. You can approach multiple hunting spaces from the many access points, utilizing different wind directions in your favor. There is a mix of young pines providing lots of cover for bedding and nesting areas, and there are also some big timber strips creating ideal hunting spots. There is a small pond that would be a great place to spend the day catching a few fish, and several sites are located far enough from the hunting areas to allow for a future cabin site for you and your family. Additionally, the way this property uniquely combines with the roads offers you the option of selling off a few acres to recoup some of your initial investment while maintaining the original integrity of this hunting haven. Call me today to walk this fantastic property in person!