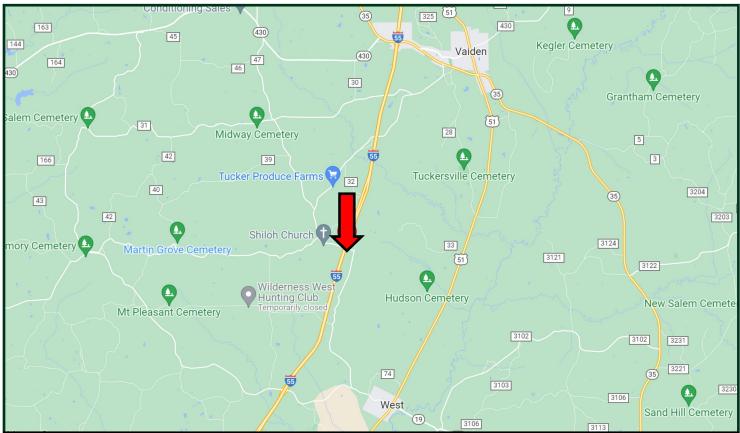

## DIRECTIONAL MAP

<u>Directions from I-55 North in West, MS</u>: Take exit 164 toward Emory Rd. Keep right at the fork and follow the signs for West and merge onto Emory Rd. Travel 2.1 miles then turn left onto Race Track Rd. Travel approximately 4 miles. The property will be on both sides of the road. <u>GOOGLE MAP LINK</u>