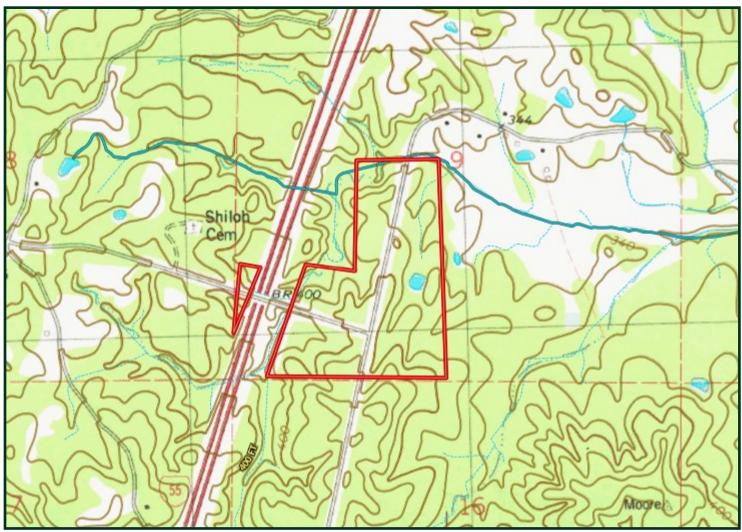

acres to recoup some of your initial investment while maintaining the original integrity of this hunting haven. Call me today to walk this fantastic property in person!



\$246,900





**REALTOR®** 

Office: 601.898.2772 Cell: 601.415.3883

DBelden@TomSmithLand.com



A Real Estate Expert You Can Trust

TomSmithLandandHomes.com

### PotlatchDeltic. Preferred BROKER















# DAVID BELDEN REALTOR®

Office: 601.898.2772 Cell: 601.415.3883

DBelden@TomSmithLand.com









### **AERIAL MAP**



**Click HERE for Interactive Map** 

#### DAVID BELDEN

**REALTOR®** 

Office: 601.898.2772 Cell: 601.415.3883

DBelden@TomSmithLand.com









### OWNERSHIP MAP



#### DAVID BELDEN

REALTOR®

Office: 601.898.2772 Cell: 601.415.3883

DBelden@TomSmithLand.com









### TOPOGRAPHIC MAP



#### DAVID BELDEN

**REALTOR®** 

Office: 601.898.2772 Cell: 601.415.3883

DBelden@TomSmithLand.com









## SOIL MAP



## DAVID BELDEN REALTOR®

Office: 601.898.2772 Cell: 601.415.3883

DBelden@TomSmithLand.com







## DIRECTIONAL MAP



<u>Directions from I-55 North in West, MS</u>: Take exit 164 toward Emory Rd. Keep right at the fork and follow the signs for West and merge onto Emory Rd. Travel 2.1 miles then turn left onto Race Track Rd. Travel approximately 4 miles. The property will be on both sides of the road. <u>GOOGLE MAP LINK</u>



#### DAVID **BELDEN**

**REALTOR®** 

Office: 601.898.2772 Cell: 601.415.3883

DBelden@TomSmithLand.com



A Real Estate Expert You Can Trust

TomSmithLandandHomes.com

BE

2011-2023