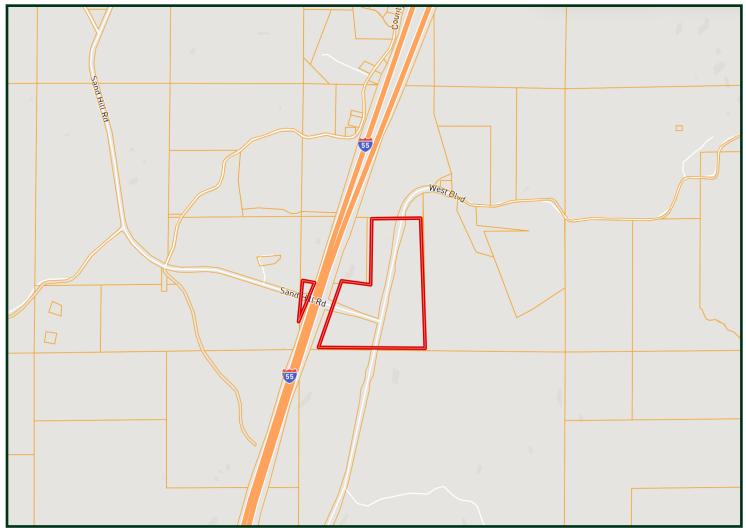

nd your family. Additionally, the way this property uniquely combines with the roads offers you the option of selling off a few acres to recoup some of your initial investment while maintaining the original integrity of this hunting haven. Call me today to walk this fantastic property in person!



\$246,900





**REALTOR®** 

Office: 601.898.2772 Cell: 601.415.3883

DBelden@TomSmithLand.com



A Real Estate Expert You Can Trust

TomSmithLandandHomes.com

### PotlatchDeltic. Preferred BROKER















# DAVID BELDEN REALTOR®

Office: 601.898.2772 Cell: 601.415.3883

DBelden@TomSmithLand.com









### **AERIAL MAP**



**Click HERE for Interactive Map** 

#### DAVID BELDEN

**REALTOR®** 

Office: 601.898.2772 Cell: 601.415.3883

DBelden@TomSmithLand.com









### OWNERSHIP MAP



#### DAVID BELDEN

REALTOR®

Office: 601.898.2772 Cell: 601.415.3883

DBelden@TomSmithLand.com









### TOPOGRAPHIC MAP



#### DAVID BELDEN

**REALTOR®** 

Office: 601.898.2772 Cell: 601.415.3883

DBelden@TomSmithLand.com









## SOIL MAP



## DAVID BELDEN REALTOR®

Office: 601.898.2772 Cell: 601.415.3883

DBelden@TomSmithLand.com







## DIRECTIONAL MAP



<u>Directions from I-55 North in West, MS</u>: Take exit 164 toward Emory Rd. Keep right at the fork and follow the signs for West and merge onto Emory Rd. Travel 2.1 miles then turn left onto Race Track Rd. Travel approximately 4 miles. The property will be on both sides of the road. <u>GOOGLE MAP LINK</u>



#### DAVID **BELDEN**

**REALTOR®** 

Office: 601.898.2772 Cell: 601.415.3883

DBelden@TomSmithLand.com



A Real