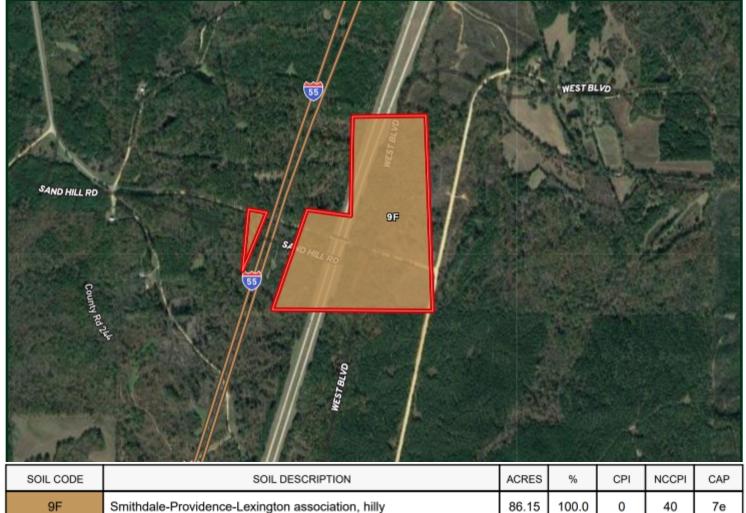

ay to walk this fantastic property in person!



\$246,900





**REALTOR®** 

Office: 601.898.2772 Cell: 601.415.3883

DBelden@TomSmithLand.com



A Real Estate Expert You Can Trust

TomSmithLandandHomes.com

### PotlatchDeltic. Preferred BROKER















# DAVID BELDEN REALTOR®

Office: 601.898.2772 Cell: 601.415.3883

DBelden@TomSmithLand.com









### **AERIAL MAP**



**Click HERE for Interactive Map** 

#### DAVID BELDEN

**REALTOR®** 

Office: 601.898.2772 Cell: 601.415.3883

DBelden@TomSmithLand.com









### OWNERSHIP MAP



#### DAVID BELDEN

REALTOR®

Office: 601.898.2772 Cell: 601.415.3883

DBelden@TomSmithLand.com









### TOPOGRAPHIC MAP



#### DAVID BELDEN

**REALTOR®** 

Office: 601.898.2772 Cell: 601.415.3883

DBelden@TomSmithLand.com









## SOIL MAP



## DAVID BELDEN REALTOR®

Office: 601.898.2772 Cell: 601.415.3883

DBelden@TomSmithLand.com







## DIRECTIONAL MAP



<u>Directions from I-55 North in West, MS</u>: Take exit 164 toward Emory Rd. Keep right at the fork and follow the signs for West and merge onto Emory Rd. Travel 2.1 miles then turn left onto Race Track Rd. Travel approximately 4 miles. The property will be on both sides of the road. <u>GOOGLE MAP LINK</u>



#### DAVID **BELDEN**

**REALTOR®** 

Office: 601.898.2772 Cell: 601.415.3883

DBelden@TomSmithLand.com



A Real Estate Expert You Can Trust

TomSmithLandandHomes.com

BE

2011-2023