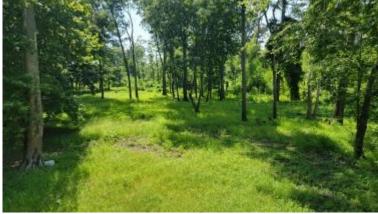

## 5± Acre Recreational Property Concordia Parish, LA

If you have been looking for a place offering direct access to the Mississippi River, look no further than this 5+/- acre lot on Old River in Vidalia, LA. This excellent property with access to the "Bar Pit" just behind the levee is ready for you to build the camp of your dreams. Old River, an oxbow of the Mississippi River, is renowned for its excellent fishing and waterfowl hunting. The world-famous Giles Island is just on the other side of the lake. Old River is still connected to the Might Mississippi, so you can experience some of the great fishing and hunting opportunities that the river provides. The current owner will allow the use of the private boat ramp just one hundred yards away.