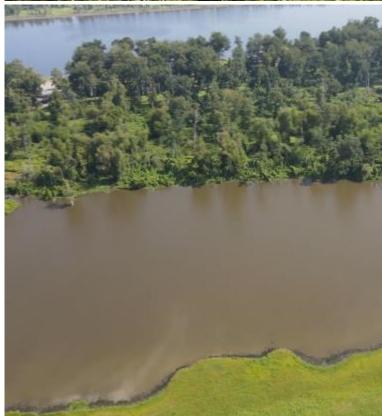

## 5± Acre Recreational Property Concordia Parish, LA

If you have been looking for a place offering direct access to the Mississippi River, look no further than this 5+/- acre lot on Old River in Vidalia, LA. This excellent property with access to the "Bar Pit" just behind the levee is ready for you to build the camp of your dreams. Old River, an oxbow of the Mississippi River, is renowned for its excellent fishing and waterfowl hunting. The world-famous Giles Island is just on the other side of the lake. Old River is still connected to the Might Mississippi, so you can experience some of the great fishing and hunting opportunities that the river provides. The current owner will allow the use of the private boat ramp just one hundred yards away.