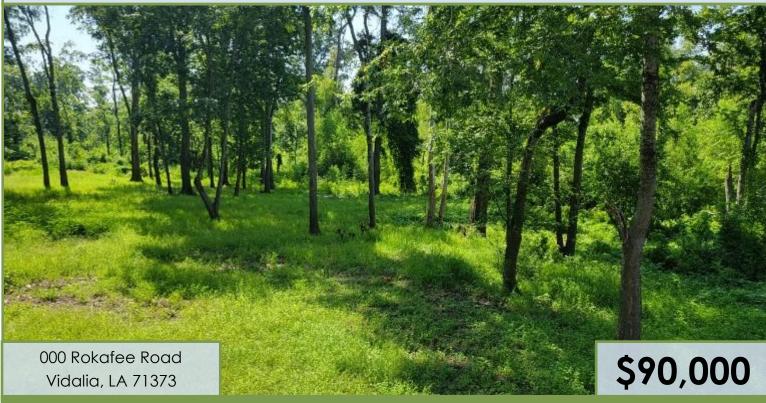

## 5± Acre Recreational Property Concordia Parish, LA

If you have been looking for a place offering direct access to the Mississippi River, look no further than this 5+/- acre lot on Old River in Vidalia, LA. This excellent property with access to the "Bar Pit" just behind the levee is ready for you to build the camp of your dreams. Old River, an oxbow of the Mississippi River, is renowned for its excellent fishing and waterfowl hunting. The world-famous Giles Island is just on the other side of the lake. Old River is still connected to the Might Mississippi, so you can experience some of the great fishing and hunting opportunities that the river provides. The current owner will allow the use of the private boat ramp just one hundred yards away.

000 Rokafee Road