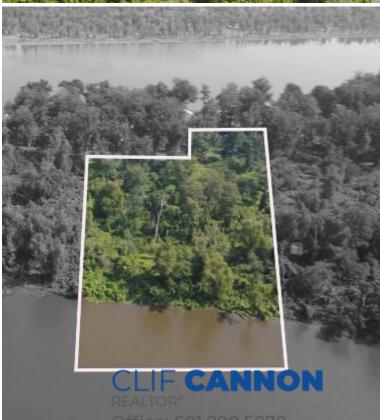

its excellent fishing and waterfowl hunting. The world-famous Giles Island is just on the other side of the lake. Old River is still connected to the Might Mississippi, so you can experience some of the great fishing and hunting opportunities that the river provides. The current owner will allow the use of the private boat ramp just one hundred yards away.

<u>Directions from Vidalia, Louisiana</u>: Travel west on US-84 for 3 miles. Turn right onto Twin Oaks Road and travel for .2 miles. Continue straight onto Minorca Road and travel for .2 miles. Turn right onto Rokafee Road and travel for 1.1 miles. The property will be on the right.



### Google Maps

## CLIF CANNON

REALTOR

Office: 601.990.5070 Cell: 601.565.1070 Clif@TomSmithLand.com



A Real Estate Expert You Can Trust















Office: 601.990.5070 Cell: 601.565.1070 Clif@TomSmithLand.com



## A Real Estate Expert You Can Trust TomSmithLandandHomes.com



# Aerial Map



## CLIF CANNON REALTOR®

Office: 601.990.5070 Cell: 601.565.1070 Clif@TomSmithLand.com



A Real Estate Expert You Can Trust



# Topographic Map 18-133 BILL JOHNSON DR



Office: 601.990.5070 Cell: 601.565.1070 Clif@TomSmithLand.com







# Flood Map





Office: 601.990.5070 Cell: 601.565.1070 Clif@TomSmithLand.com



A Real Estate Expert You Can Trust



# Directional Map



<u>Directions from Vidalia, Louisiana</u>: Travel west on US-84 for 3 miles. Turn right onto Twin Oaks Road and travel for .2 miles. Continue straight onto Minorca Road and travel for .2 miles. Turn right onto Rokafee Road and travel for 1.1 miles. The property will