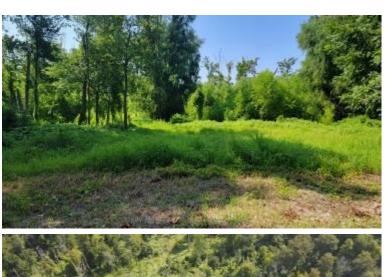

## 5± Acre Recreational Property Concordia Parish, LA

If you have been looking for a place offering direct access to the Mississippi River, look no further than this 5+/- acre lot on Old River in Vidalia, LA. This excellent property with access to the "Bar Pit" just behind the levee is ready for you to build the camp of your dreams. Old River, an oxbow of the Mississippi River, is renowned for its excellent fishing and waterfowl hunting. The world-famous Giles Island is just on the other side of the lake. Old River is still connected to the Might Mississippi, so you can experience some of the great fishing and hunting opportunities that the river provides. The current owner will allow the use of the private boat ramp just one hundred yards away.