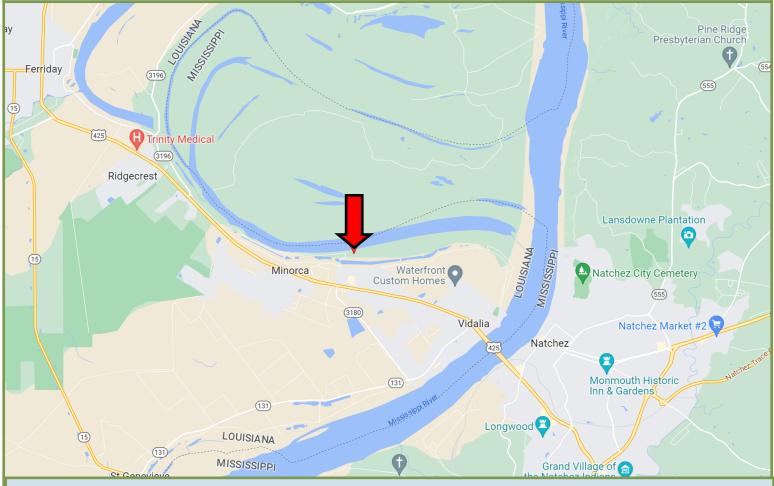

# Directional Map

<u>Directions from Vidalia, Louisiana</u>: Travel west on US-84 for 3 miles. Turn right onto Twin Oaks Road and travel for .2 miles. Continue straight onto Minorca Road and travel for .2 miles. Turn right onto Rokafee Road and travel for 1.1 miles. The property will be on the right.

<u>Directions from Vidalia, Louisiana</u>: Travel west on US-84 for 3 miles. Turn right onto Twin Oaks Road and travel for .2 miles. Continue straight onto Minorca Road and travel for .2 miles. Turn right onto Rokafee Road and travel for 1.1 miles. The property will be on the right.