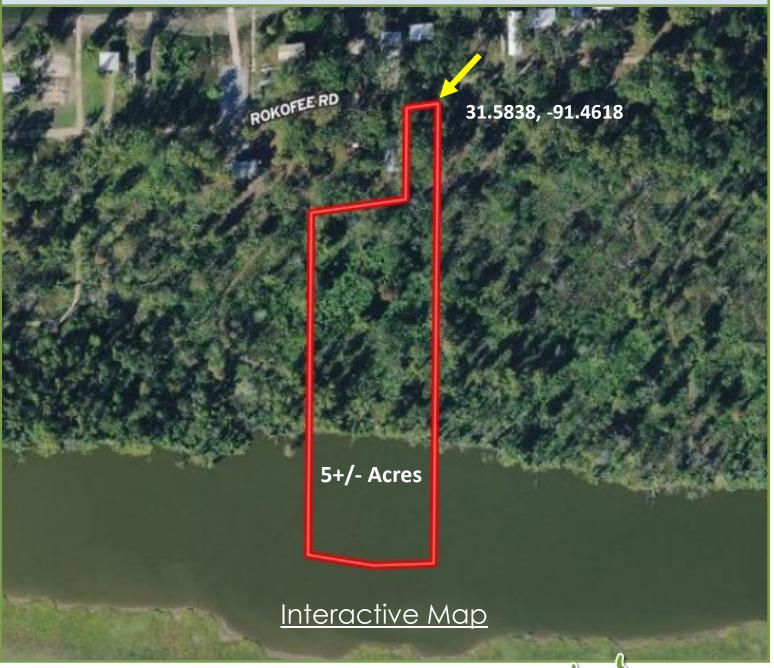

# Aerial Map

## 5± Acre Recreational Property Concordia Parish, LA

If you have been looking for a place offering direct access to the Mississippi River, look no further than this 5+/- acre lot on Old River in Vidalia, LA. This excellent property with access to the "Bar Pit" just behind the levee is ready for you to build the camp of your dreams. Old River, an oxbow of the Mississippi River, is renowned for its excellent fishing and waterfowl hunting. The world-famous Giles Island is just on the other side of the lake. Old River is still connected to the Might Mississippi, so you can experience some of the great fishing and hunting opportunities that the river provides. The current owner will allow the use of the private boat ramp just one hundred yards away.