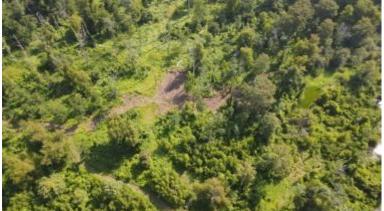

## 5± Acre Recreational Property Concordia Parish, LA

If you have been looking for a place offering direct access to the Mississippi River, look no further than this 5+/- acre lot on Old River in Vidalia, LA. This excellent property with access to the "Bar Pit" just behind the levee is ready for you to build the camp of your dreams. Old River, an oxbow of the Mississippi River, is renowned for its excellent fishing and waterfowl hunting. The world-famous Giles Island is just on the other side of the lake. Old River is still connected to the Might Mississippi, so you can experience some of the great fishing and hunting opportunities that the river provides. The current owner will allow the use of the private boat ramp just one hundred yards away.