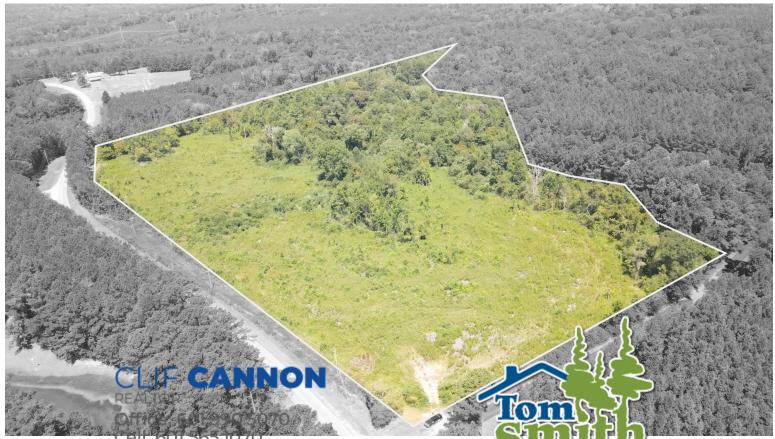

# RECREATIONAL PROPERTY 30± Acres in Franklin County, MS

If you are looking for an excellent recreational property or future homesite, this Franklin County property is what you are looking for. Located in McCall Creek, MS, this 30+/- acre tract is located on the corner of Bouge Chitto Road and Olympia Road in east Franklin County, just one and a half miles from "Granny's Corner" and three miles from the Homochitto National Forest. The timber was harvested in 2022, which has resulted in excellent habitat for whitetail deer and other wildlife. A stream-side management zone was left along the small stream bordering the property's north side. The terrain is primarily flat, dropping off into a small bottom on the property's northwest side. There are multiple locations for a home, and power is available on the road. Call Clif to schedule your private showing today!