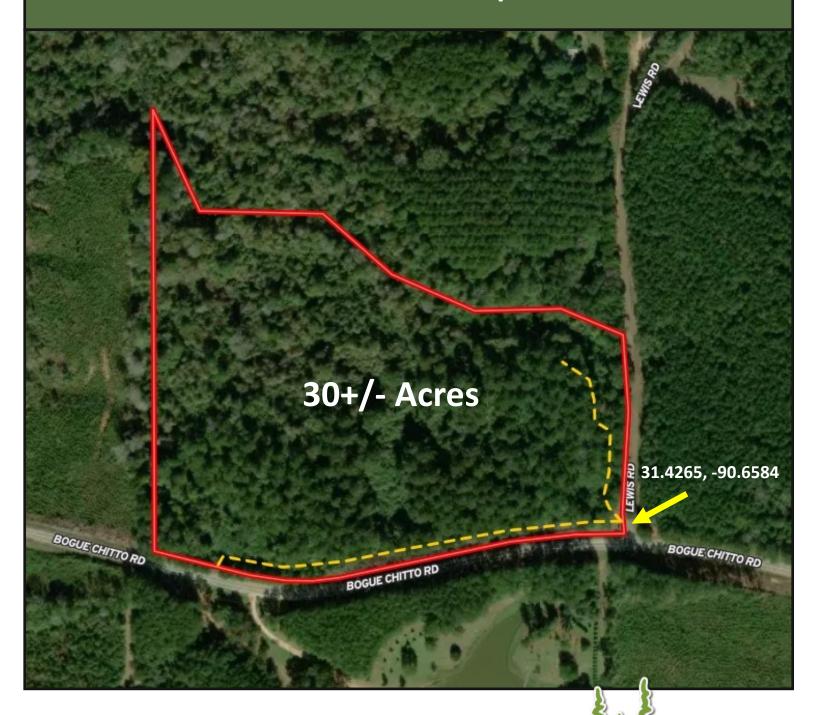

# **Aerial Map**

# RECREATIONAL PROPERTY 30± Acres in Franklin County, MS

If you are looking for an excellent recreational property or future homesite, this Franklin County property is what you are looking for. Located in McCall Creek, MS, this 30+/- acre tract is located on the corner of Bouge Chitto Road and Olympia Road in east Franklin County, just one and a half miles from "Granny's Corner" and three miles from the Homochitto National Forest. The timber was harvested in 2022, which has resulted in excellent habitat for whitetail deer and other wildlife. A stream-side management zone was left along the small stream bordering the property's north side. The terrain is primarily flat, dropping off into a small bottom on the property's northwest side. There are multiple locations for a home, and power is available on the road. Call Clif to schedule your private showing today!