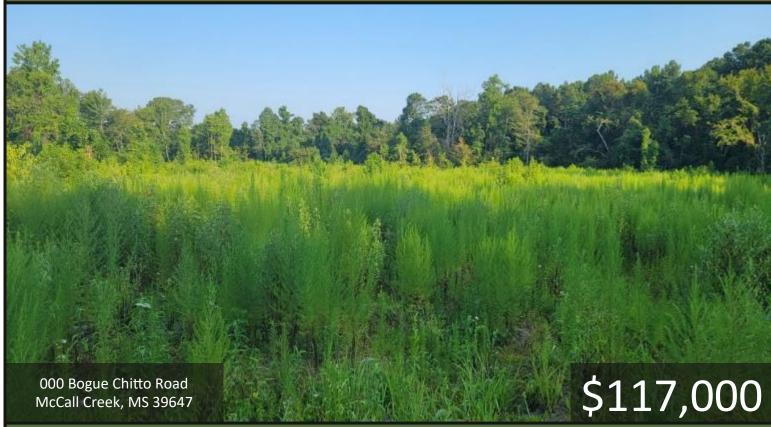

# RECREATIONAL PROPERTY 30± Acres in Franklin County, MS

If you are looking for an excellent recreational property or future homesite, this Franklin County property is what you are looking for. Located in McCall Creek, MS, this 30+/- acre tract is located on the corner of Bouge Chitto Road and Olympia Road in east Franklin County, just one and a half miles from "Granny's Corner" and three miles from the Homochitto National Forest. The timber was harvested in 2022, which has resulted in excellent habitat for whitetail deer and other wildlife. A stream-side management zone was left along the small stream bordering the property's north side. The terrain is primarily flat, dropping off into a small bottom on the property's northwest side. There are multiple locations for a home, and power is available on the road. Call Clif to schedule your private showing today!

> 000 Bogue Chitto Road McCall Creek, MS 39647