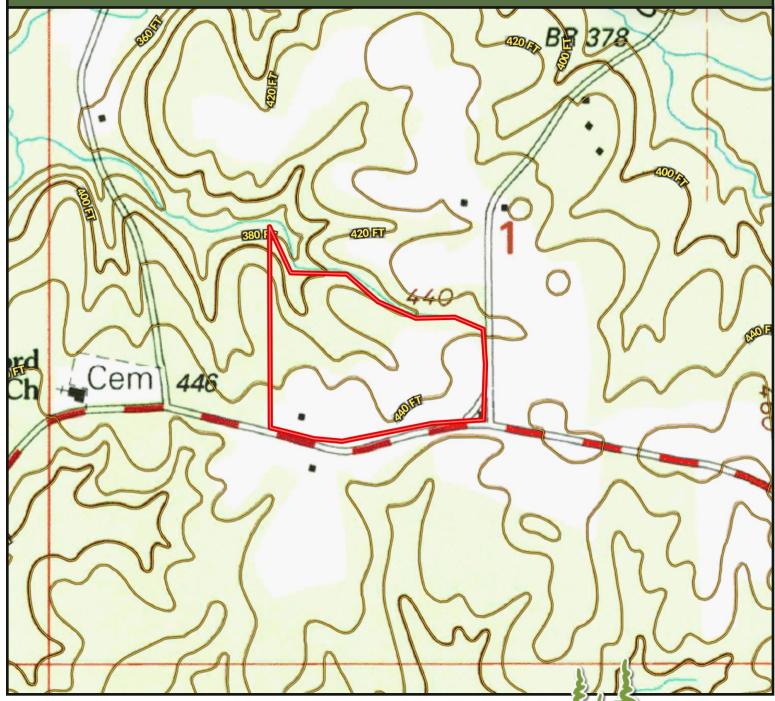

the road. Call Clif to schedule your private showing today!



#### **GOOGLE MAPS**

#### CLIF CANNON

REALTOR!

Office: 601.990.5070 Cell: 601.565.1070 Clif@TomSmithLand.com



A Real Estate Expert You Can Trust

TomSmithLandandHomes.com







Clif@TomSmithLand.com

A Real Estate Expert You Can Trust
TomSmithLandandHomes.com



Expect More. Get More.





Clif@TomSmithLand.com

## A Real Estate Expert You Can Trust TomSmithLandandHomes.com

Expect More. Get More.

# **Aerial Map**



# CLIF CANNON REALTOR®

Office: 601.990.5070 Cell: 601.565.1070 Clif@TomSmithLand.com





Expect More. Get More.

# Ownership Map



#### CLIF CANNON REALTOR®

Office: 601.990.5070 Cell: 601.565.1070 Clif@TomSmithLand.com



A Real Estate Expert You Can Trust
TomSmithLandandHomes.com



# Topographic Map



#### **CLIF CANNON**

REALTOR®

Office: 601.990.5070 Cell: 601.565.1070 Clif@TomSmithLand.com



A Real Estate Expert You Can Trust

TomSmithLandandHomes.com



# Flood Map



### CLIF CANNON REALTOR®

Office: 601.990.5070 Cell: 601.565.1070 Clif@TomSmithLand.com



## A Real Estate Expert You Can Trust TomSmithLandandHomes.com



### **Directional Map**



Directions from the intersection of US-98 and Interstate-55 in Summit, MS: Take exit 20B from I-55 and travel west on US-98 for 11 miles. Turn right onto Burt Jordan Road and travel 5 miles. Turn right onto Bogue Chitto Road and travel for 1.4 miles. The property will be on the left. Google Maps

> 000 Bogue Chitto Road McCall Creek, MS 39647

# CLIF CANNON REALTOR®

Office: 601.990.5070 Cell: 601.565.1070 Clif@TomSmithLand.com



A R