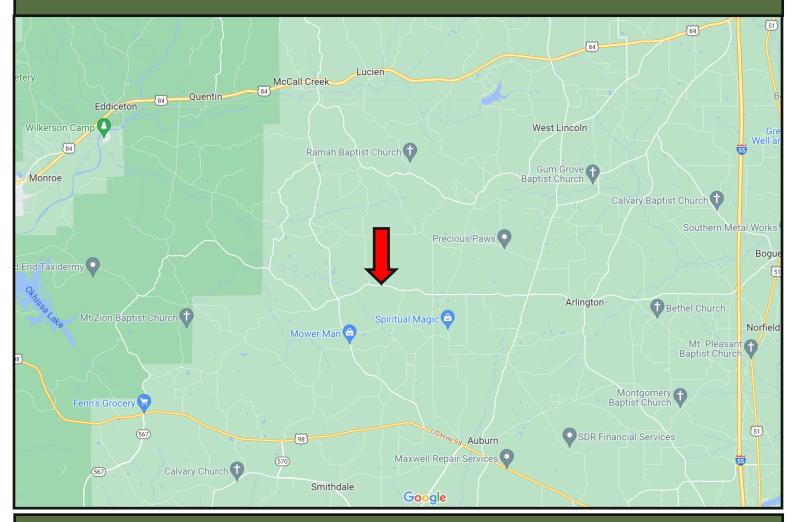

### **Directional Map**

Directions from the intersection of US-98 and Interstate-55 in Summit, MS: Take exit 20B from I-55 and travel west on US-98 for 11 miles. Turn right onto Burt Jordan Road and travel 5 miles. Turn right onto Bogue Chitto Road and travel for 1.4 miles. The property will be on the left. Google Maps