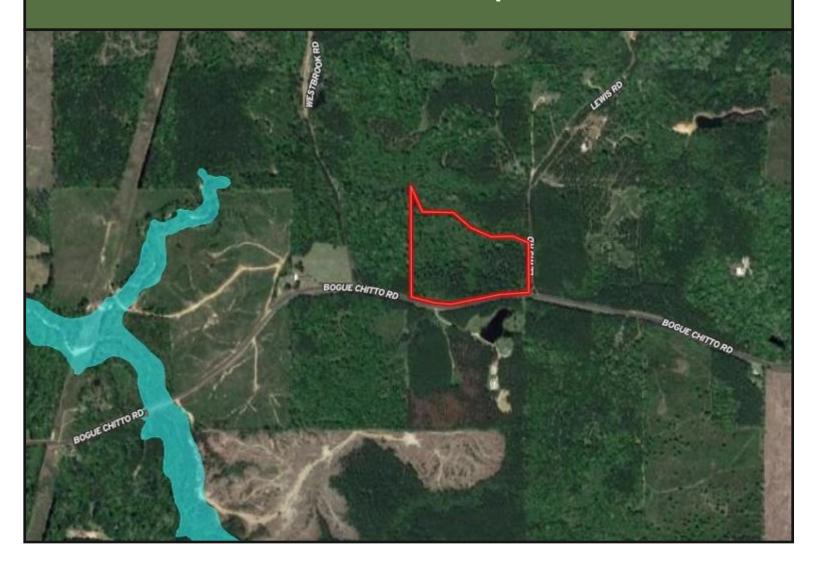

# **Aerial Map**

# RECREATIONAL PROPERTY 30± Acres in Franklin County, MS

If you are looking for an excellent recreational property or future homesite, this Franklin County property is what you are looking for. Located in McCall Creek, MS, this 30+/- acre tract is located on the corner of Bouge Chitto Road and Olympia Road in east Franklin County, just one and a half miles from "Granny's Corner" and three miles from the Homochitto National Forest. The timber was harvested in 2022, which has resulted in excellent habitat for whitetail deer and other wildlife. A stream-side management zone was left along the small stream bordering the property's north side. The terrain is primarily flat, dropping off into a small bottom on the property's northwest side. There are multiple locations for a home, and power is available on the road. Call Clif to schedule your private showing today!