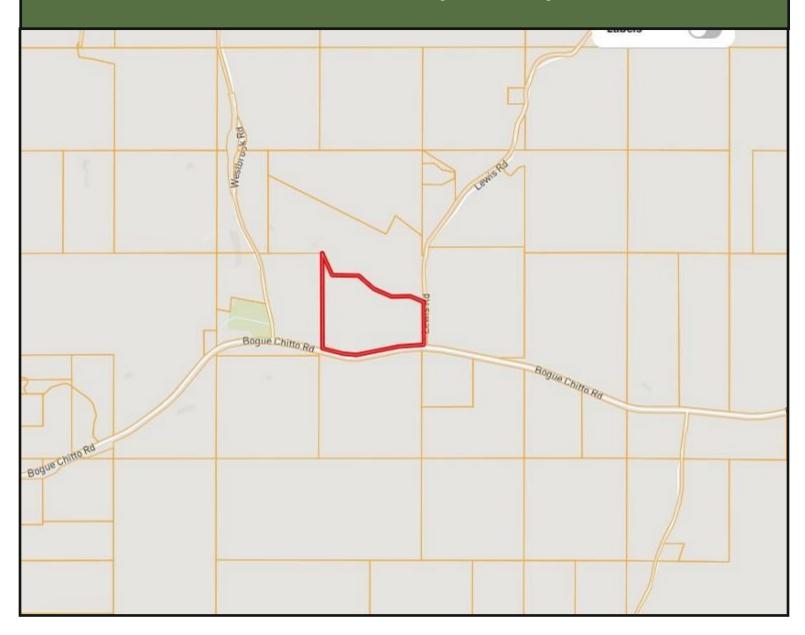

north side. The terrain is primarily flat, dropping off into a small bottom on the property's northwest side. There are multiple locations for a home, and power is available on the road. Call Clif to schedule your private showing today!



#### **GOOGLE MAPS**

#### CLIF CANNON

REALTOR!

Office: 601.990.5070 Cell: 601.565.1070 Clif@TomSmithLand.com



A Real Estate Expert You Can Trust

TomSmithLandandHomes.com







Clif@TomSmithLand.com

A Real Estate Expert You Can Trust
TomSmithLandandHomes.com



Expect More. Get More.





Clif@TomSmithLand.com

## A Real Estate Expert You Can Trust TomSmithLandandHomes.com

Expect More. Get More.

# **Aerial Map**



# CLIF CANNON REALTOR®

Office: 601.990.5070 Cell: 601.565.1070 Clif@TomSmithLand.com





Expect More. Get More.

# Ownership Map



#### CLIF CANNON REALTOR®

Office: 601.990.5070 Cell: 601.565.1070 Clif@TomSmithLand.com



A Real Estate Expert You Can Trust
TomSmithLandandHomes.com



# Topographic Map



#### **CLIF CANNON**

REALTOR®

Office: 601.990.5070 Cell: 601.565.1070 Clif@TomSmithLand.com



A Real Estate Expert You Can Trust

TomSmithLandandHomes.com



# Flood Map



### CLIF CANNON REALTOR®

Office: 601.990.5070 Cell: 601.565.1070 Clif@TomSmithLand.com



## A Real Estate Expert You Can Trust TomSmithLandandHomes.com



### **Directional Map**



Directions from the intersection of US-98 and Interstate-55 in Summit, MS: Take exit 20B from I-55 and travel west on US-98 for 11 miles. Turn right onto Burt Jordan Road and travel 5 miles. Turn right onto Bogue Chitto Road and travel for 1.4 miles. The propert