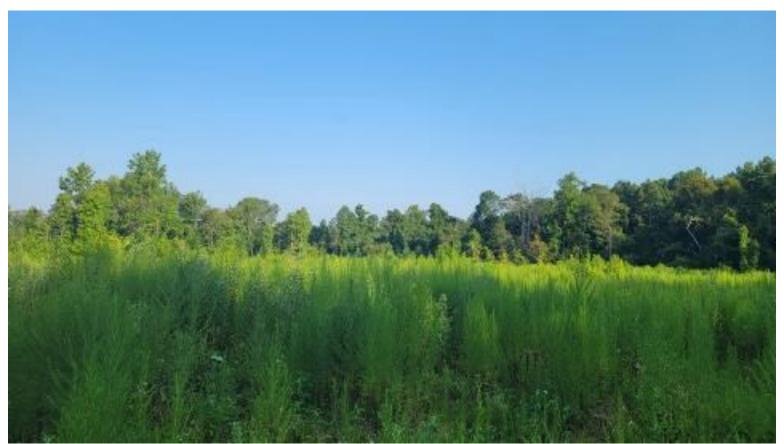

# RECREATIONAL PROPERTY 30± Acres in Franklin County, MS

If you are looking for an excellent recreational property or future homesite, this Franklin County property is what you are looking for. Located in McCall Creek, MS, this 30+/- acre tract is located on the corner of Bouge Chitto Road and Olympia Road in east Franklin County, just one and a half miles from "Granny's Corner" and three miles from the Homochitto National Forest. The timber was harvested in 2022, which has resulted in excellent habitat for whitetail deer and other wildlife. A stream-side management zone was left along the small stream bordering the property's north side. The terrain is primarily flat, dropping off into a small bottom on the property's northwest side. There are multiple locations for a home, and power is available on the road. Call Clif to schedule your private showing today!