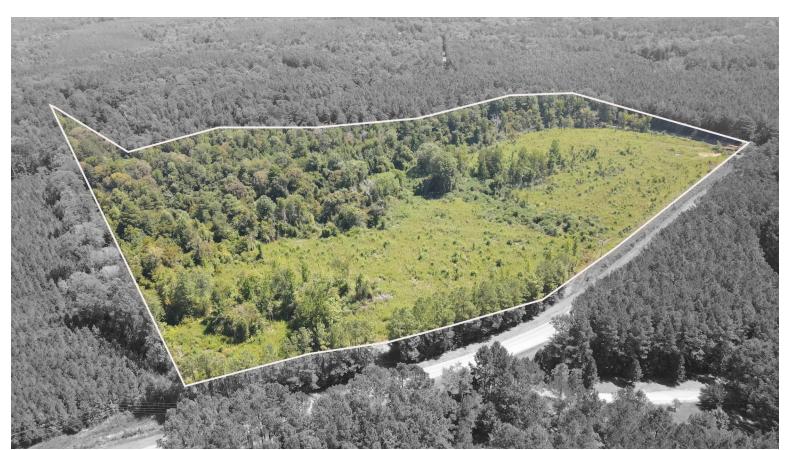

# **Aerial Map**

# RECREATIONAL PROPERTY 30± Acres in Franklin County, MS

If you are looking for an excellent recreational property or future homesite, this Franklin County property is what you are looking for. Located in McCall Creek, MS, this 30+/- acre tract is located on the corner of Bouge Chitto Road and Olympia Road in east Franklin County, just one and a half miles from "Granny's Corner" and three miles from the Homochitto National Forest. The timber was harvested in 2022, which has resulted in excellent habitat for whitetail deer and other wildlife. A stream-side management zone was left along the small stream bordering the property's north side. The terrain is primarily flat, dropping off into a small bottom on the property's northwest side. There are multiple locations for a home, and power is available on the road. Call Clif to schedule your private showing today!