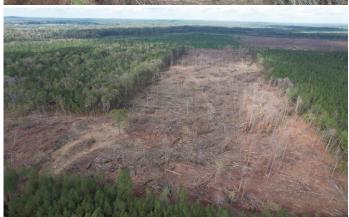

## 747454 YOKE DEAETOSHEVIL LKYARL IN KYVKIV CONVILA WR

Welcome to your new development tract in Rankin County, MS. This 74.42± acre property in Rankin County, MS, offers an exciting development opportunity in a thriving area. The timber has recently been harvested, creating an ideal space for new projects. With 140 feet of paved road frontage and utilities available, it's well-prepared for future use. The land features two small ponds that provide an excellent water source for local wildlife, making it a good habitat for turkey and deer hunting. Conveniently located just 30 minutes east of Madison, MS, this property combines rural charm with accessibility to nearby amenities. Call Kadero Edley for your private viewing today!