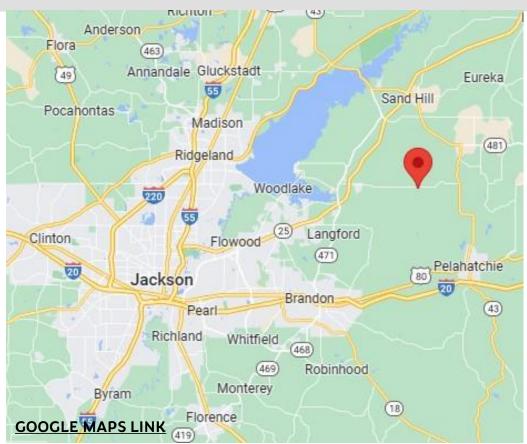

## **DIRECTIONAL MAP WITH LINK**

<u>Directions from MS-25N in Flowood, MS:</u> Travel east on MS-25N/Lakeland Dr. toward Museum Blvd for 13.9 miles. Take a slight right toward Holly Bush Rd after 305 ft. Take another slight right onto Holly Bush Rd for 6 miles and the property will be on your left.