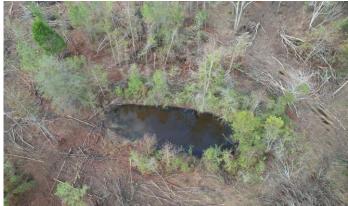

## 747454 YOKE DEAETOSHEVIL LKYARL IN KYVKIV CONVILA WR

Welcome to your new development tract in Rankin County, MS. This 74.42± acre property in Rankin County, MS, offers an exciting development opportunity in a thriving area. The timber has recently been harvested, creating an ideal space for new projects. With 140 feet of paved road frontage and utilities available, it's well-prepared for future use. The land features two small ponds that provide an excellent water source for local wildlife, making it a good habitat for turkey and deer hunting. Conveniently located just 30 minutes east of Madison, MS, this property combines rural charm with accessibility to nearby amenities. Call Kadero Edley for your private viewing today!