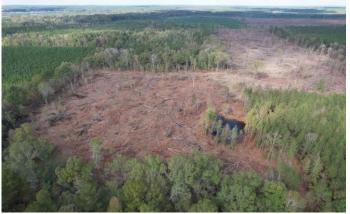

## 747454 YOKE DEAETOSHEVIL LKYARL IN KYVKIV CONVILA WR

Welcome to your new development tract in Rankin County, MS. This 74.42± acre property in Rankin County, MS, offers an exciting development opportunity in a thriving area. The timber has recently been harvested, creating an ideal space for new projects. With 140 feet of paved road frontage and utilities available, it's well-prepared for future use. The land features two small ponds that provide an excellent water source for local wildlife, making it a good habitat for turkey and deer hunting. Conveniently located just 30 minutes east of Madison, MS, this property combines rural charm with accessibility to nearby amenities. Call Kadero Edley for your private viewing today!