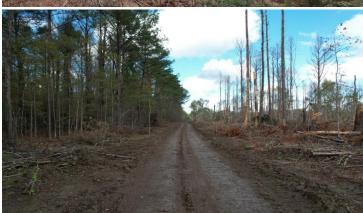

## 747454 YOKE DEAETOSHEVIL LKYARL IN KYVKIV CONVILA WR

Welcome to your new development tract in Rankin County, MS. This 74.42± acre property in Rankin County, MS, offers an exciting development opportunity in a thriving area. The timber has recently been harvested, creating an ideal space for new projects. With 140 feet of paved road frontage and utilities available, it's well-prepared for future use. The land features two small ponds that provide an excellent water source for local wildlife, making it a good habitat for turkey and deer hunting. Conveniently located just 30 minutes east of Madison, MS, this property combines rural charm with accessibility to nearby amenities. Call Kadero Edley for your private viewing today!