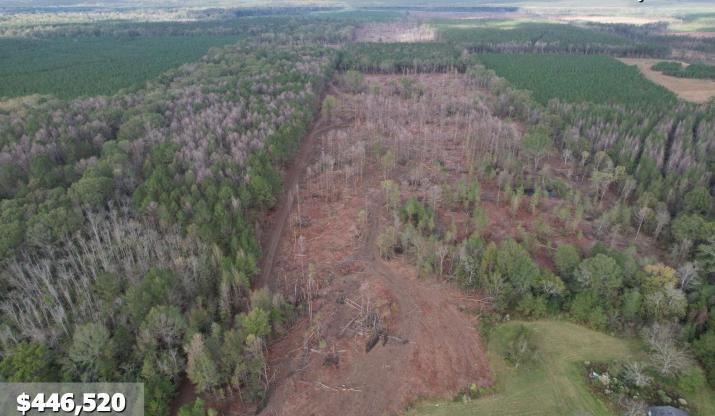

## 747454 YOKE DEAETOSHEVIL LKYARL IN KYVKIV CONVILA WR

Welcome to your new development tract in Rankin County, MS. This 74.42± acre property in Rankin County, MS, offers an exciting development opportunity in a thriving area. The timber has recently been harvested, creating an ideal space for new projects. With 140 feet of paved road frontage and utilities available, it's well-prepared for future use. The land features two small ponds that provide an excellent water source for local wildlife, making it a good habitat for turkey and deer hunting. Conveniently located just 30 minutes east of Madison, MS, this property combines rural charm with accessibility to nearby amenities. Call Kadero Edley for your private viewing today!