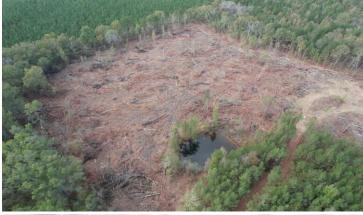

## 747454 YOKE DEAETOSHEVIL LKYARL IN KYVKIV CONVILA WR

Welcome to your new development tract in Rankin County, MS. This 74.42± acre property in Rankin County, MS, offers an exciting development opportunity in a thriving area. The timber has recently been harvested, creating an ideal space for new projects. With 140 feet of paved road frontage and utilities available, it's well-prepared for future use. The land features two small ponds that provide an excellent water source for local wildlife, making it a good habitat for turkey and deer hunting. Conveniently located just 30 minutes east of Madison, MS, this property combines rural charm with accessibility to nearby amenities. Call Kadero Edley for your private viewing today!