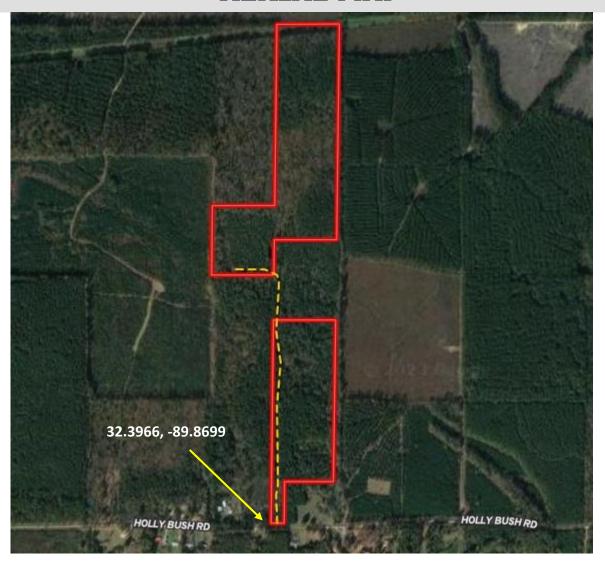

## **OWNERSHIP MAP**

## **DIRECTIONAL MAP WITH LINK**

<u>Directions from MS-25N in Flowood, MS:</u> Travel east on MS-25N/Lakeland Dr. toward Museum Blvd for 13.9 miles. Take a slight right toward Holly Bush Rd after 305 ft. Take another slight right onto Holly Bush Rd for 6 miles and the property will be on your left.