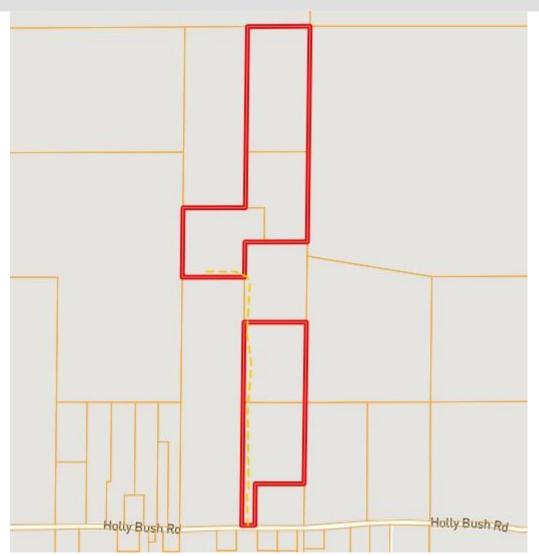

g area. The timber has recently been harvested, creating an ideal space for new projects. With 140 feet of paved road frontage and utilities available, it's well-prepared for future use. The land features two small ponds that provide an excellent water source for local wildlife, making it a good habitat for turkey and deer hunting. Conveniently located just 30 minutes east of Madison, MS, this property combines rural charm with accessibility to nearby amenities. Call Kadero Edley for your private viewing today!

















KADERO EDLEY REALTOR®

Office: 601.898.2772 Cell: 601.488.7000 Kadero@TomSmithLand.com

Expect More. Get More.

A Real Estate Expert You Can Trust
TomSmithLandandHomes.com

2011-2024 BEST

## **AERIAL MAP**



Click Here for Interactive Map



## **OWNERSHIP MAP**





## **DIRECTIONAL MAP WITH LINK**



<u>Directions from MS-25N in Flowood, MS:</u> Travel east on MS-25N/Lakeland Dr. toward Museum Blvd for 13.9 miles. Take a slight right toward Holly Bush Rd after 305 ft. Take another slight right onto Holly Bush Rd for 6 miles and the property will be on your left.