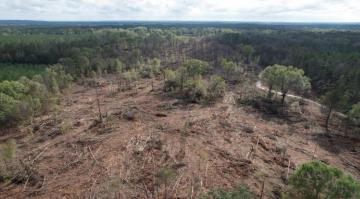

## 747454 YOKE DEAETOSHEVIL LKYARL IN KYVKIV CONVILA WR

Welcome to your new development tract in Rankin County, MS. This 74.42± acre property in Rankin County, MS, offers an exciting development opportunity in a thriving area. The timber has recently been harvested, creating an ideal space for new projects. With 140 feet of paved road frontage and utilities available, it's well-prepared for future use. The land features two small ponds that provide an excellent water source for local wildlife, making it a good habitat for turkey and deer hunting. Conveniently located just 30 minutes east of Madison, MS, this property combines rural charm with accessibility to nearby amenities. Call Kadero Edley for your private viewing today!