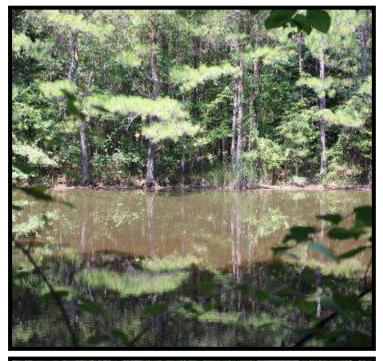

A Real Estate Expert You Can Trust

TomSmithLandandHomes.com

Information is believed to be accurate but not guaranteed.

Are you interested in a place to hunt with excellent future development potential? Welcome to your new 74.42± acre development/hunting tract in Rankin County, MS! Located just 30 minutes east of Madison, MS, on Holly Bush Road in Pelahatchie, MS, this tract is in a thriving area. The deer and turkey populations in this place are phenomenal. Five hens were spotted during the initial inspection within minutes, and the deer signs were abundant. A small 1/4 acre pond sits in the middle of the property, providing an excellent water supply for the local wildlife. There are roughly 140± ft. of road frontage with an internal trail system/easement connecting the two parcels. The timber make-up consists of mature hardwoods and pines with a twenty-four-month timber reserve. After harvesting, this tract can meticulously be transitioned into the perfect development site or replanted with strategic food plots and trail systems. If you've been searching for a significant development/hunting tract, call Kadero Edley today!