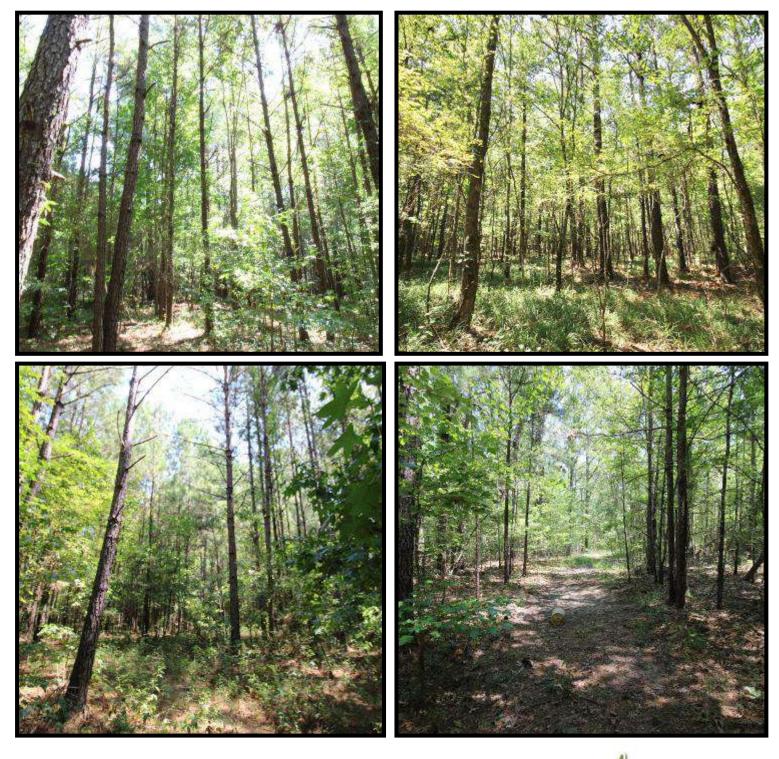

## 74.42± Acre Development/Hunting Tract Rankin County, MS

- 74.42± Acres of Pure Potential
- Two Parcels (27.7± acres and 46.6± acres)
- Great Deer and Turkey Hunting
- 140± ft. of Road Frontage on Holly Bush Road
- Mixture of Mature Hardwoods and Pine Timber

A Real Estate Expert You Can Trust

TomSmithLandandHomes.com

Information is believed to be accurate but not guaranteed.

Are you interested in a place to hunt with excellent future development potential? Welcome to your new 74.42± acre development/hunting tract in Rankin County, MS! Located just 30 minutes east of Madison, MS, on Holly Bush Road in Pelahatchie, MS, this tract is in a thriving area. The deer and turkey populations in this place are phenomenal. Five hens were spotted during the initial inspection within minutes, and the deer signs were abundant. A small 1/4 acre pond sits in the middle of the property, providing an excellent water supply for the local wildlife. There are roughly 140± ft. of road frontage with an internal trail system/easement connecting the two parcels. The timber make-up consists of mature hardwoods and pines with a twenty-four-month timber reserve. After harvesting, this tract can meticulously be transitioned into the perfect development site or replanted with strategic food plots and trail systems. If you've been searching for a significant development/hunting tract, call Kadero Edley today!