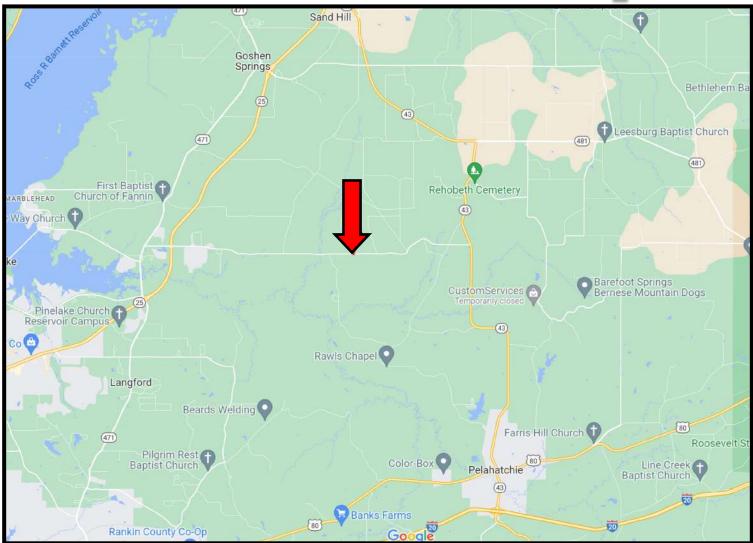

# **Directional** Map

Directions from MS-25N and Holly Bush Rd. in Pelahatchie, MS: Turn right on Holly Bush Rd. Travel 6 miles, then the property will be on your left. <u>Google Maps Link</u>