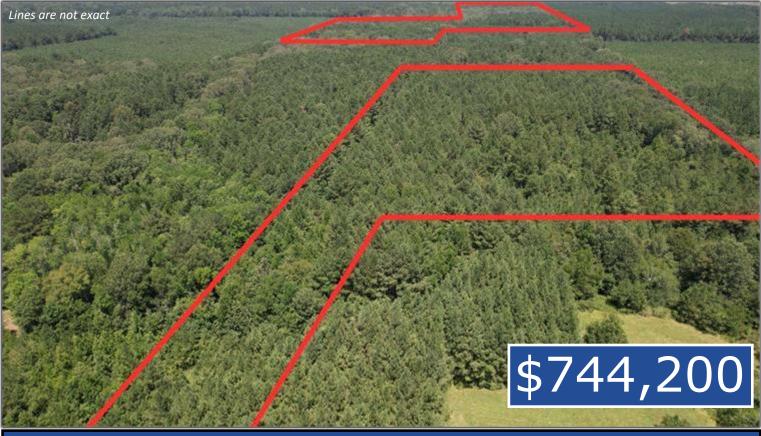

## 74.42± Acre Development/Hunting Tract Rankin County, MS

- 74.42± Acres of Pure Potential
- Two Parcels (27.7± acres and 46.6± acres)
- Great Deer and Turkey Hunting
- 140± ft. of Road Frontage on Holly Bush Road
- Mixture of Mature Hardwoods and Pine Timber

#### • Great Development Potential

- 30 Minutes East of Madison, MS
- 1/4± Acre Pond
- Internal Trail System/Easement

 Twenty-Four-Month Timber Reserve

Call Kadero for your private showing!

KADERO EDLEY REALTOR Office: 601.898.2772 Cell: 601.488.7000 Kadero@TomSmithLand.com

A Real Estate Expert You Can Trust

TomSmithLandandHomes.com

Information is believed to be accurate but not guaranteed.

Are you interested in a place to hunt with excellent future development potential? Welcome to your new 74.42± acre development/hunting tract in Rankin County, MS! Located just 30 minutes east of Madison, MS, on Holly Bush Road in Pelahatchie, MS, this tract is in a thriving area. The deer and turkey populations in this place are phenomenal. Five hens were spotted during the initial inspection within minutes, and the deer signs were abundant. A small 1/4 acre pond sits in the middle of the property, providing an excellent water supply for the local wildlife. There are roughly 140± ft. of road frontage with an internal trail system/easement connecting the two parcels. The timber make-up consists of mature hardwoods and pines with a twenty-four-month timber reserve. After harvesting, this tract can meticulously be transitioned into the perfect development site or replanted with strategic food plots and trail systems. If you've been searching for a significant development/hunting tract, call Kadero Edley today!