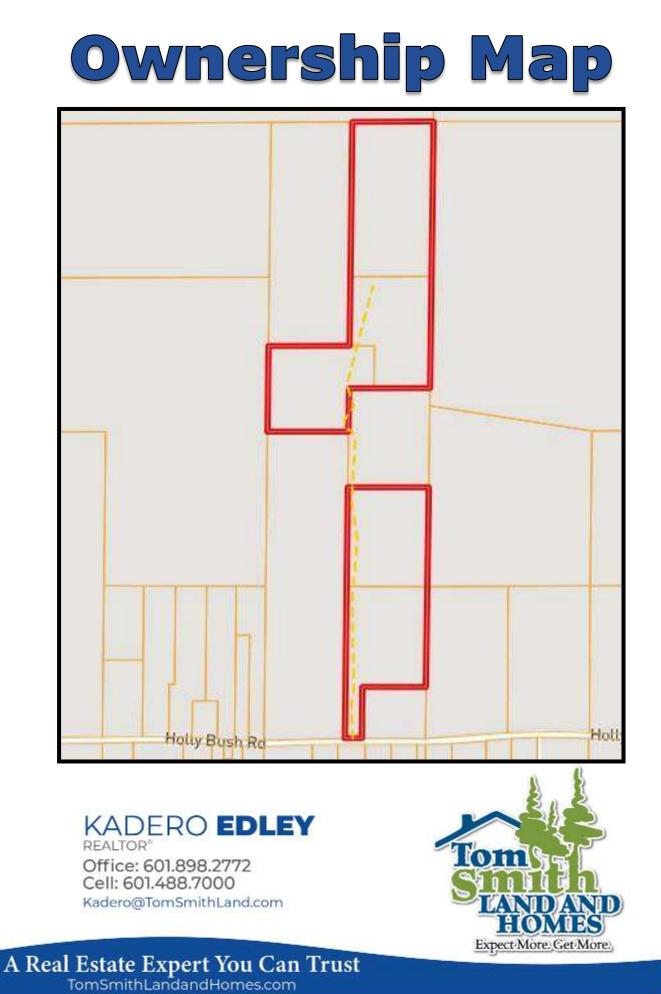

## 74.42± Acre Development/Hunting Tract Rankin County, MS

- 74.42± Acres of Pure Potential
- Two Parcels (27.7± acres and 46.6± acres)
- Great Deer and Turkey Hunting
- 140± ft. of Road Frontage on Holly Bush Road
- Mixture of Mature Hardwoods and Pine Timber

A Real Estate Expert You Can Trust

TomSmithLandandHomes.com

Information is believed to be accurate but not guaranteed.

Are you interested in a place to hunt with excellent future development potential? Welcome to your new 74.42± acre development/hunting tract in Rankin County, MS! Located just 30 minutes east of Madison, MS, on Holly Bush Road in Pelahatchie, MS, this tract is in a thriving area. The deer and turkey populations in this place are phenomenal. Five hens were spotted during the initial inspection within minutes, and the deer signs were abundant. A small 1/4 acre pond sits in the middle of the property, providing an excellent water supply for the local wildlife. There are roughly 140± ft. of road frontage with an internal trail system/easement connecting the two parcels. The timber make-up consists of mature hardwoods and pines with a twenty-four-month timber reserve. After harvesting, this tract can meticulously be transitioned into the perfect development site or replanted with strategic food plots and trail systems. If you've been searching for a significant development/hunting tract, call Kadero Edley today!