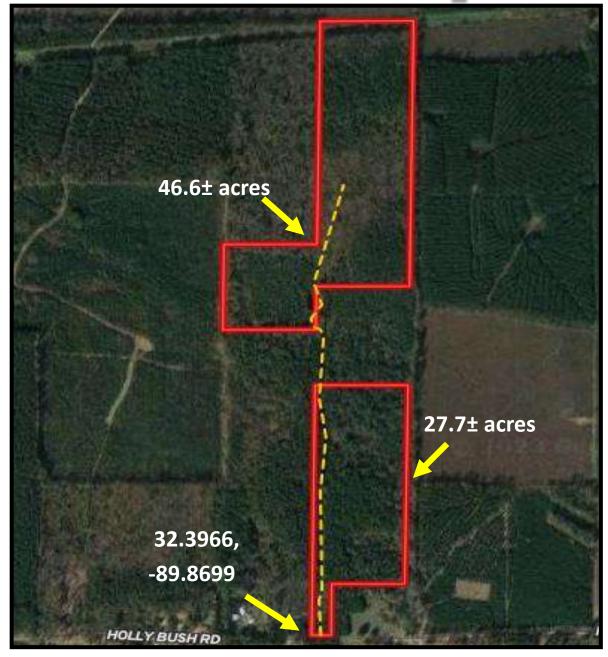

## 74.42± Acre Development/Hunting Tract Rankin County, MS

- 74.42± Acres of Pure Potential
- Two Parcels (27.7± acres and 46.6± acres)
- Great Deer and Turkey Hunting
- 140± ft. of Road Frontage on Holly Bush Road
- Mixture of Mature Hardwoods and Pine Timber

A Real Estate Expert You Can Trust

TomSmithLandandHomes.com

Information is believed to be accurate but not guaranteed.

Are you interested in a place to hunt with excellent future development potential? Welcome to your new 74.42± acre development/hunting tract in Rankin County, MS! Located just 30 minutes east of Madison, MS, on Holly Bush Road in Pelahatchie, MS, this tract is in a thriving area. The deer and turkey populations in this place are phenomenal. Five hens were spotted during the initial inspection within minutes, and the deer signs were abundant. A small 1/4 acre pond sits in the middle of the property, providing an excellent water supply for the local wildlife. There are roughly 140± ft. of road frontage with an internal trail system/easement connecting the two parcels. The timber make-up consists of mature hardwoods and pines with a twenty-four-month timber reserve. After harvesting, this tract can meticulously be transitioned into the perfect development site or replanted with strategic food plots and trail systems. If you've been searching for a significant development/hunting tract, call Kadero Edley today!