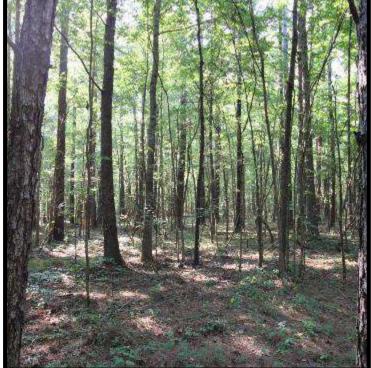

## 74.42± Acre Development/Hunting Tract Rankin County, MS

- 74.42± Acres of Pure Potential
- Two Parcels (27.7± acres and 46.6± acres)
- Great Deer and Turkey Hunting
- 140± ft. of Road Frontage on Holly Bush Road
- Mixture of Mature Hardwoods and Pine Timber

A Real Estate Expert You Can Trust

TomSmithLandandHomes.com

Information is believed to be accurate but not guaranteed.

Are you interested in a place to hunt with excellent future development potential? Welcome to your new 74.42± acre development/hunting tract in Rankin County, MS! Located just 30 minutes east of Madison, MS, on Holly Bush Road in Pelahatchie, MS, this tract is in a thriving area. The deer and turkey populations in this place are phenomenal. Five hens were spotted during the initial inspection within minutes, and the deer signs were abundant. A small 1/4 acre pond sits in the middle of the property, providing an excellent water supply for the local wildlife. There are roughly 140± ft. of road frontage with an internal trail system/easement connecting the two parcels. The timber make-up consists of mature hardwoods and pines with a twenty-four-month timber reserve. After harvesting, this tract can meticulously be transitioned into the perfect development site or replanted with strategic food plots and trail systems. If you've been searching for a significant development/hunting tract, call Kadero Edley today!