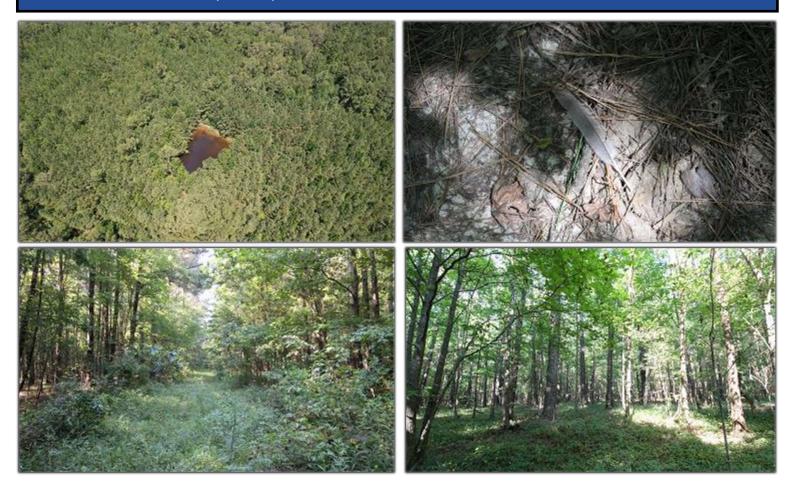

A Real Estate Expert You Can Trust

TomSmithLandandHomes.com

Information is believed to be accurate but not guaranteed.

Are you interested in a place to hunt with excellent future development potential? Welcome to your new 74.42± acre development/hunting tract in Rankin County, MS! Located just 30 minutes east of Madison, MS, on Holly Bush Road in Pelahatchie, MS, this tract is in a thriving area. The deer and turkey populations in this place are phenomenal. Five hens were spotted during the initial inspection within minutes, and the deer signs were abundant. A small 1/4 acre pond sits in the middle of the property, providing an excellent water supply for the local wildlife. There are roughly 140± ft. of road frontage with an internal trail system/easement connecting the two parcels. The timber make-up consists of mature hardwoods and pines with a twenty-four-month timber reserve. After harvesting, this tract can meticulously be transitioned into the perfect development site or replanted with strategic food plots and trail systems. If you've been searching for a significant development/hunting tract, call Kadero Edley today!