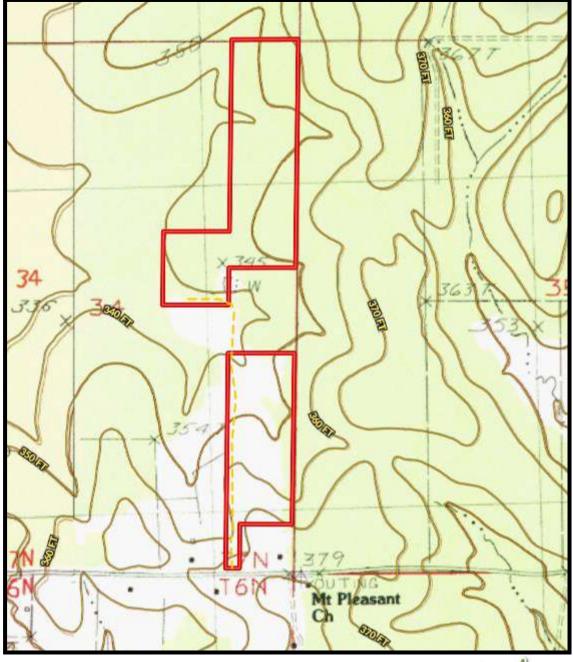

## 74.42± Acre Development/Hunting Tract Rankin County, MS

- 74.42± Acres of Pure Potential
- Two Parcels (27.7± acres and 46.6± acres)
- Great Deer and Turkey Hunting
- 140± ft. of Road Frontage on Holly Bush Road
- Mixture of Mature Hardwoods and Pine Timber

A Real Estate Expert You Can Trust

TomSmithLandandHomes.com

Information is believed to be accurate but not guaranteed.

Are you interested in a place to hunt with excellent future development potential? Welcome to your new 74.42± acre development/hunting tract in Rankin County, MS! Located just 30 minutes east of Madison, MS, on Holly Bush Road in Pelahatchie, MS, this tract is in a thriving area. The deer and turkey populations in this place are phenomenal. Five hens were spotted during the initial inspection within minutes, and the deer signs were abundant. A small 1/4 acre pond sits in the middle of the property, providing an excellent water supply for the local wildlife. There are roughly 140± ft. of road frontage with an internal trail system/easement connecting the two parcels. The timber make-up consists of mature hardwoods and pines with a twenty-four-month timber reserve. After harvesting, this tract can meticulously be transitioned into the perfect development site or replanted with strategic food plots and trail systems. If you've been searching for a significant development/hunting tract, call Kadero Edley today!