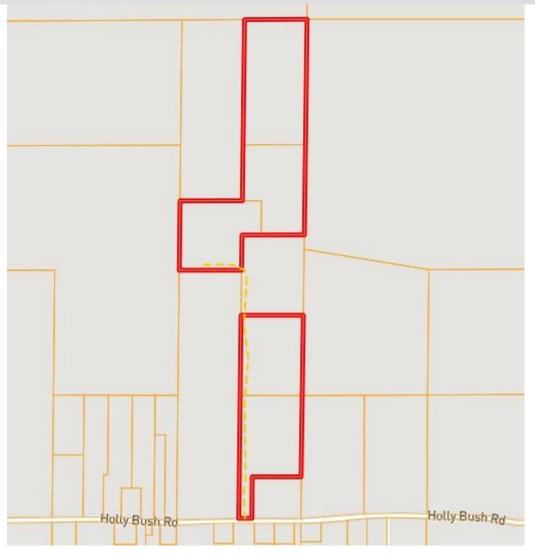

## **DIRECTIONAL MAP WITH LINK**

<u>Directions from MS-25N in Flowood, MS</u>: Travel east on MS-25N/Lakeland Dr. toward Museum Blud for 13.9 miles. Take a slight right toward Holly Bush Rd after 305 ft. Take another slight right onto Holly Bush Rd for 6 miles and the property will be on your left.