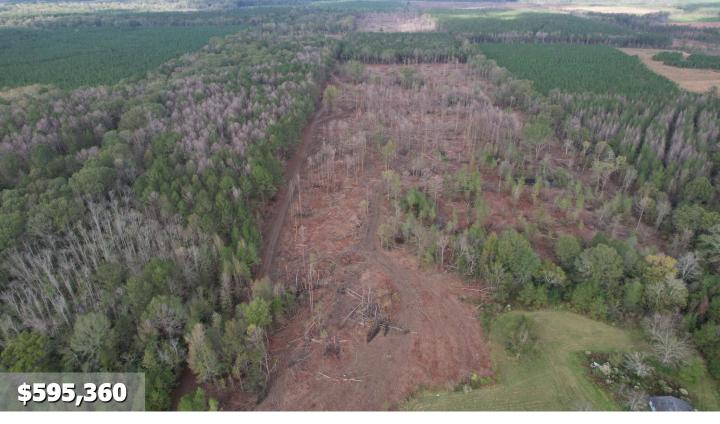

### 7414124 ACRE DEVELOPPIENT TRACT IN RANKIN COUNTY, MS

Welcome to your new development tract in Rankin County, MS. This 74.42± acre property in Rankin County, MS, offers an exciting development opportunity in a thriving area. The timber has recently been harvested, creating an ideal space for new projects. With 140 feet of paved road frontage and utilities available, it's well-prepared for future use. The land features two small ponds that provide an excellent water source for local wildlife, making it a good habitat for turkey and deer hunting. Conveniently located just 30 minutes east of Madison, MS, this property combines rural charm with accessibility to nearby amenities. Call Kadero Edley for your private viewing today!