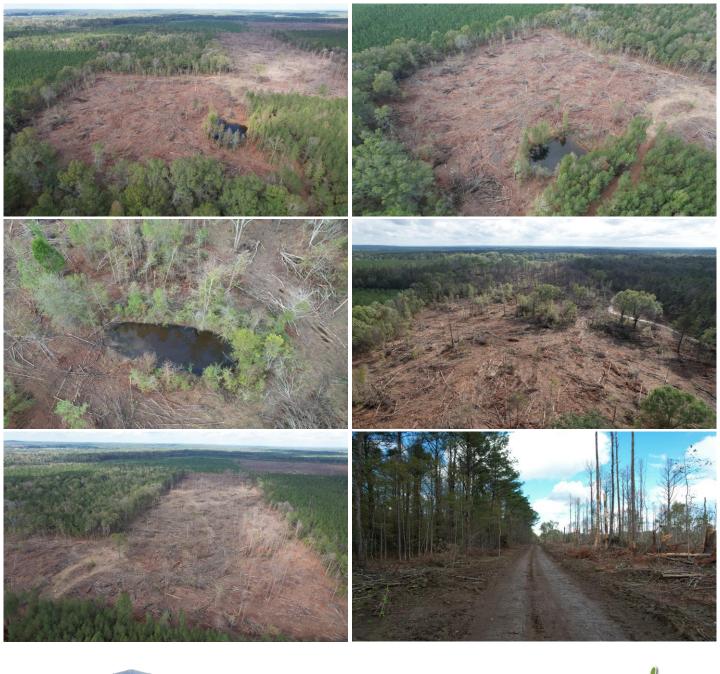

### 7414124 ACRE DEVELOPPIENT TRACT IN RANKIN COUNTY, MS

Welcome to your new development tract in Rankin County, MS. This 74.42± acre property in Rankin County, MS, offers an exciting development opportunity in a thriving area. The timber has recently been harvested, creating an ideal space for new projects. With 140 feet of paved road frontage and utilities available, it's well-prepared for future use. The land features two small ponds that provide an excellent water source for local wildlife, making it a good habitat for turkey and deer hunting. Conveniently located just 30 minutes east of Madison, MS, this property combines rural charm with accessibility to nearby amenities. Call Kadero Edley for your private viewing today!