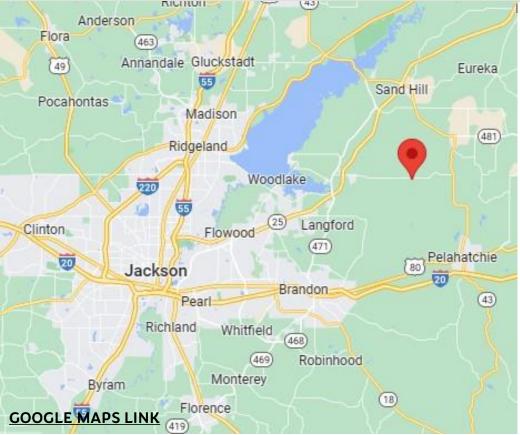

## **DIRECTIONAL MAP WITH LINK**

<u>Directions from MS-25N in Flowood, MS</u>: Travel east on MS-25N/Lakeland Dr. toward Museum Blud for 13.9 miles. Take a slight right toward Holly Bush Rd after 305 ft. Take another slight right onto Holly Bush Rd for 6 miles and the property will be on your left.