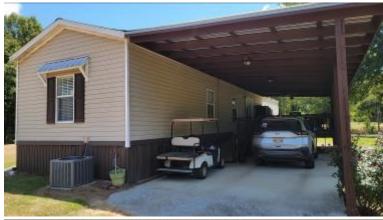

# 10+/- Acres with Two Homes in Franklin County, MS

Check out this exceptional four-bedroom, three-bath 2,700 square foot home located on 10+/- acres in Franklin County, MS. Just a short fifteen-minute drive south of Bude, MS, this beautiful home has everything you are looking for. The interior features tile floors, an updated kitchen with granite countertops, and solid oak cabinets. A separate pantry and utility room provide plenty of storage. Two fireplaces heat the entire home efficiently, and double-pane windows keep the heat in. A 5-ton heat pump provides plenty of cold air for hot summers, and two water heaters provide plenty of water. The two-car garage offers shelter for your vehicle, while a 16x42 covered concrete porch and a fenced backyard, including a delightful pizza oven, make outdoor gatherings perfect. An adjacent 16x80 three-bedroom, two-bath mobile home with a carport and 20x20 covered deck provides a mother-in-law suite. Additional storage is fulfilled by a 14x24 building and a 48x30 barn with a loft. The property accommodates various interests, with a chicken coop, a fenced area, and a minnow pond. A treatment plant provides septic, and water is community. To top it off, a small pond and food plot complete this property. Call Clif to schedule your private showing today!