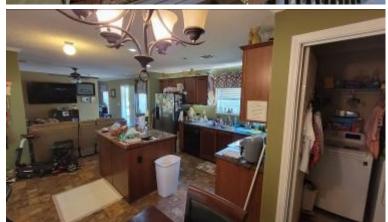

# 10+/- Acres with Two Homes in Franklin County, MS

Check out this exceptional four-bedroom, three-bath 2,700 square foot home located on 10+/- acres in Franklin County, MS. Just a short fifteen-minute drive south of Bude, MS, this beautiful home has everything you are looking for. The interior features tile floors, an updated kitchen with granite countertops, and solid oak cabinets. A separate pantry and utility room provide plenty of storage. Two fireplaces heat the entire home efficiently, and double-pane windows keep the heat in. A 5-ton heat pump provides plenty of cold air for hot summers, and two water heaters provide plenty of water. The two-car garage offers shelter for your vehicle, while a 16x42 covered concrete porch and a fenced backyard, including a delightful pizza oven, make outdoor gatherings perfect. An adjacent 16x80 three-bedroom, two-bath mobile home with a carport and 20x20 covered deck provides a mother-in-law suite. Additional storage is fulfilled by a 14x24 building and a 48x30 barn with a loft. The property accommodates various interests, with a chicken coop, a fenced area, and a minnow pond. A treatment plant provides septic, and water is community. To top it off, a small pond and food plot complete this property. Call Clif to schedule your private showing today!