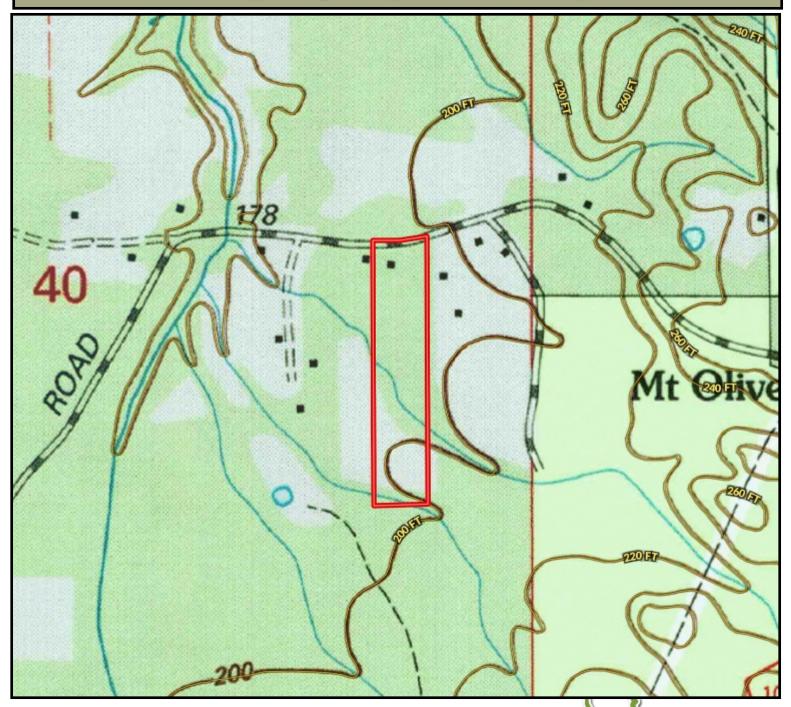

You Can Trust

TomSmithLandandHomes.com

2011-2023 BEST BROKERAGES













### CLIF CANNON REALTOR®

Office: 601.990.5070 Cell: 601.565.1070 Clif@TomSmithLand.com

















#### **CLIF CANNON** REALTOR®

Office: 601.990.5070 Cell: 601.565.1070

Clif@TomSmithLand.com

















### CLIF CANNON REALTOR®

Office: 601.990.5070 Cell: 601.565.1070 Clif@TomSmithLand.com

















### CLIF CANNON REALTOR®

Office: 601.990.5070 Cell: 601.565.1070 Clif@TomSmithLand.com





### Aerial Map



#### CLIF CANNON REALTOR®

Office: 601.990.5070 Cell: 601.565.1070 Clif@TomSmithLand.com



A Real Estate Expert You Can Trust

TomSmithLandandHomes.com



# Ownership Map



#### CLIF CANNON REALTOR®

Office: 601.990.5070 Cell: 601.565.1070 Clif@TomSmithLand.com





# Topographic Map



#### CLIF CANNON REALTOR®

Office: 601.990.5070 Cell: 601.565.1070 Clif@TomSmithLand.com



A Real Estate Expert You Can Trust

TomSmithLandandHomes.com



# Flood Map



#### CLIF CANNON REALTOR®

Office: 601.990.5070 Cell: 601.565.1070 Clif@TomSmithLand.com





#### Directional Map



<u>Directions from Sullivans Grocery in Bude, MS</u>: Travel east on US-98 for 1.8 miles. Turn right onto Yap Road and travel for 2.6 miles. Continue straight onto Meadville/Gloster Road for 5.5 miles. Turn right onto Robertson/Mt. Olive Road and travel for .5 miles. The property will be on the left. <u>Google Maps</u>

507 Robertson Road Meadville, MS 39653

#### CLIF **Cannon**

REALTOR<sup>®</sup>

Office: 601.990.5070 Cell: 601.565.1070 Clif@TomSmithLand.com



A Real Estate Expert You Can Trust

Tom