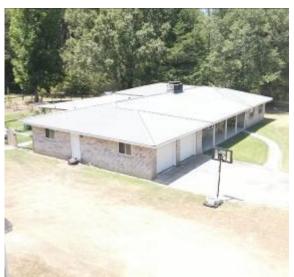

# 10+/- Acres with Two Homes in Franklin County, MS

Check out this exceptional four-bedroom, three-bath 2,700 square foot home located on 10+/- acres in Franklin County, MS. Just a short fifteen-minute drive south of Bude, MS, this beautiful home has everything you are looking for. The interior features tile floors, an updated kitchen with granite countertops, and solid oak cabinets. A separate pantry and utility room provide plenty of storage. Two fireplaces heat the entire home efficiently, and double-pane windows keep the heat in. A 5-ton heat pump provides plenty of cold air for hot summers, and two water heaters provide plenty of water. The two-car garage offers shelter for your vehicle, while a 16x42 covered concrete porch and a fenced backyard, including a delightful pizza oven, make outdoor gatherings perfect. An adjacent 16x80 three-bedroom, two-bath mobile home with a carport and 20x20 covered deck provides a mother-in-law suite. Additional storage is fulfilled by a 14x24 building and a 48x30 barn with a loft. The property accommodates various interests, with a chicken coop, a fenced area, and a minnow pond. A treatment plant provides septic, and water is community. To top it off, a small pond and food plot complete this property. Call Clif to schedule your private showing today!