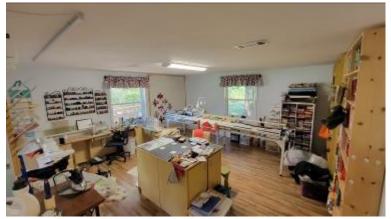

# 10+/- Acres with Two Homes in Franklin County, MS

Check out this exceptional four-bedroom, three-bath 2,700 square foot home located on 10+/- acres in Franklin County, MS. Just a short fifteen-minute drive south of Bude, MS, this beautiful home has everything you are looking for. The interior features tile floors, an updated kitchen with granite countertops, and solid oak cabinets. A separate pantry and utility room provide plenty of storage. Two fireplaces heat the entire home efficiently, and double-pane windows keep the heat in. A 5-ton heat pump provides plenty of cold air for hot summers, and two water heaters provide plenty of water. The two-car garage offers shelter for your vehicle, while a 16x42 covered concrete porch and a fenced backyard, including a delightful pizza oven, make outdoor gatherings perfect. An adjacent 16x80 three-bedroom, two-bath mobile home with a carport and 20x20 covered deck provides a mother-in-law suite. Additional storage is fulfilled by a 14x24 building and a 48x30 barn with a loft. The property accommodates various interests, with a chicken coop, a fenced area, and a minnow pond. A treatment plant provides septic, and water is community. To top it off, a small pond and food plot complete this property. Call Clif to schedule your private showing today!