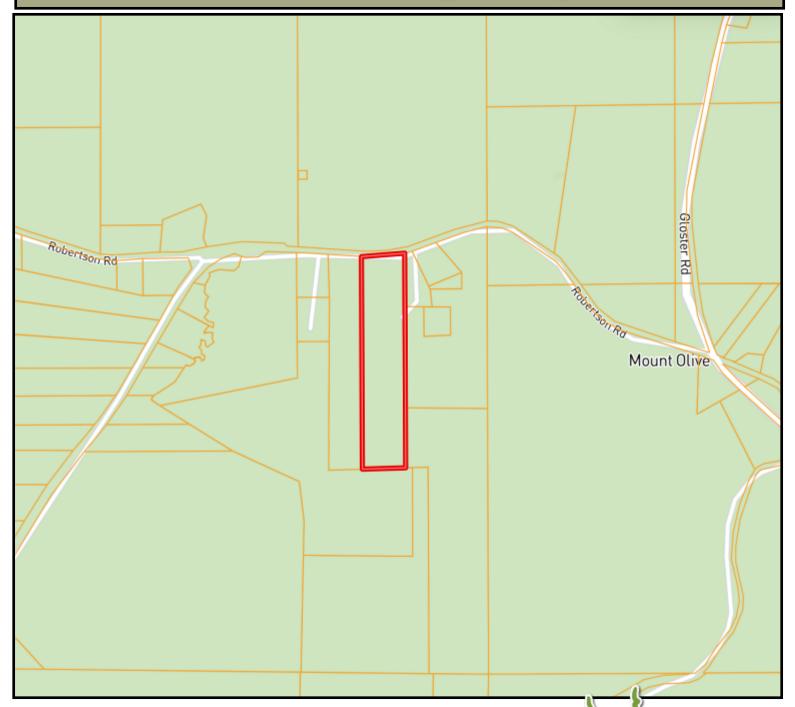

today!

#### Google Maps



Office: 601.990.5070 Cell: 601.565.1070 Clif@TomSmithLand.com



A Real Estate Expert You Can Trust

TomSmithLandandHomes.com

2011-2023 BEST BROKERAGES













### CLIF CANNON REALTOR®

Office: 601.990.5070 Cell: 601.565.1070 Clif@TomSmithLand.com

















#### **CLIF CANNON** REALTOR®

Office: 601.990.5070 Cell: 601.565.1070

Clif@TomSmithLand.com

















### CLIF CANNON REALTOR®

Office: 601.990.5070 Cell: 601.565.1070 Clif@TomSmithLand.com

















### CLIF CANNON REALTOR®

Office: 601.990.5070 Cell: 601.565.1070 Clif@TomSmithLand.com





### Aerial Map



#### CLIF CANNON REALTOR®

Office: 601.990.5070 Cell: 601.565.1070 Clif@TomSmithLand.com



A Real Estate Expert You Can Trust

TomSmithLandandHomes.com



# Ownership Map



#### CLIF CANNON REALTOR®

Office: 601.990.5070 Cell: 601.565.1070 Clif@TomSmithLand.com





# Topographic Map



#### CLIF CANNON REALTOR®

Office: 601.990.5070 Cell: 601.565.1070 Clif@TomSmithLand.com



A Real Estate Expert You Can Trust

TomSmithLandandHomes.com



# Flood Map



#### CLIF CANNON REALTOR®

Office: 601.990.5070 Cell: 601.565.1070 Clif@TomSmithLand.com





#### Directional Map



<u>Directions from Sullivans Grocery in Bude, MS</u>: Travel east on US-98 for 1.8 miles. Turn right onto Yap Road and travel for 2.6 miles. Continue straight onto Meadville/Gloster Road for 5.5 miles. Turn right onto Robertson/Mt. Olive Road and travel for .5 miles. The property will be on the left. <u>Google Maps</u>

507 Robertson Road Meadville, MS 39653

#### CLIF **Cannon**

REALTOR<su