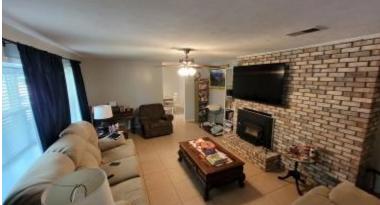

# 10+/- Acres with Two Homes in Franklin County, MS

Check out this exceptional four-bedroom, three-bath 2,700 square foot home located on 10+/- acres in Franklin County, MS. Just a short fifteen-minute drive south of Bude, MS, this beautiful home has everything you are looking for. The interior features tile floors, an updated kitchen with granite countertops, and solid oak cabinets. A separate pantry and utility room provide plenty of storage. Two fireplaces heat the entire home efficiently, and double-pane windows keep the heat in. A 5-ton heat pump provides plenty of cold air for hot summers, and two water heaters provide plenty of water. The two-car garage offers shelter for your vehicle, while a 16x42 covered concrete porch and a fenced backyard, including a delightful pizza oven, make outdoor gatherings perfect. An adjacent 16x80 three-bedroom, two-bath mobile home with a carport and 20x20 covered deck provides a mother-in-law suite. Additional storage is fulfilled by a 14x24 building and a 48x30 barn with a loft. The property accommodates various interests, with a chicken coop, a fenced area, and a minnow pond. A treatment plant provides septic, and water is community. To top it off, a small pond and food plot complete this property. Call Clif to schedule your private showing today!