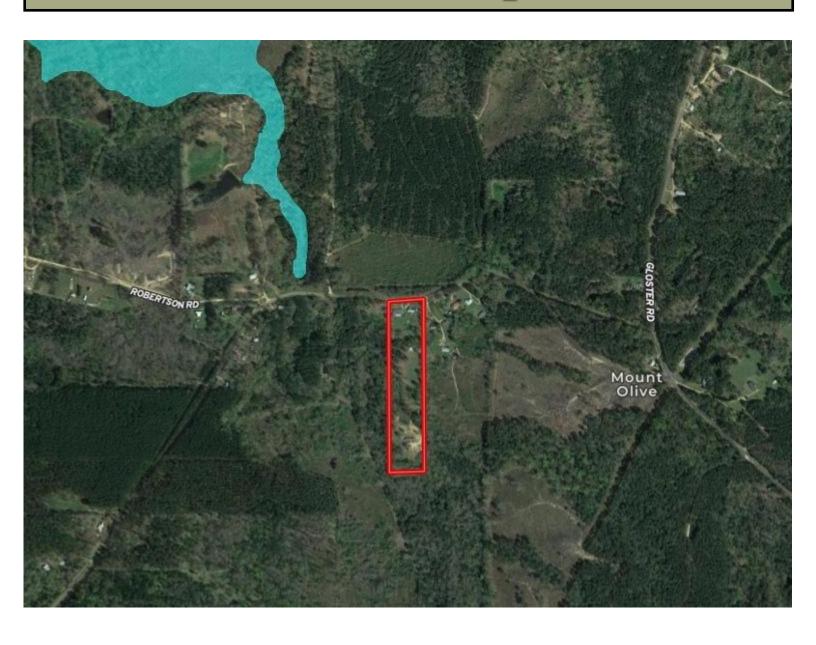

### Aerial Map

#### Directional Map

<u>Directions from Sullivans Grocery in Bude, MS</u>: Travel east on US-98 for 1.8 miles. Turn right onto Yap Road and travel for 2.6 miles. Continue straight onto Meadville/Gloster Road for 5.5 miles. Turn right onto Robertson/Mt. Olive Road and travel for .5 miles. The property will be on the left. <u>Google Maps</u>