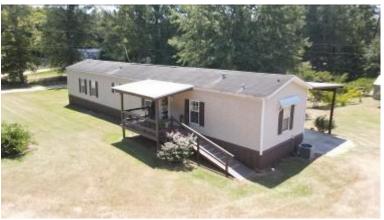

# 10+/- Acres with Two Homes in Franklin County, MS

Check out this exceptional four-bedroom, three-bath 2,700 square foot home located on 10+/- acres in Franklin County, MS. Just a short fifteen-minute drive south of Bude, MS, this beautiful home has everything you are looking for. The interior features tile floors, an updated kitchen with granite countertops, and solid oak cabinets. A separate pantry and utility room provide plenty of storage. Two fireplaces heat the entire home efficiently, and double-pane windows keep the heat in. A 5-ton heat pump provides plenty of cold air for hot summers, and two water heaters provide plenty of water. The two-car garage offers shelter for your vehicle, while a 16x42 covered concrete porch and a fenced backyard, including a delightful pizza oven, make outdoor gatherings perfect. An adjacent 16x80 three-bedroom, two-bath mobile home with a carport and 20x20 covered deck provides a mother-in-law suite. Additional storage is fulfilled by a 14x24 building and a 48x30 barn with a loft. The property accommodates various interests, with a chicken coop, a fenced area, and a minnow pond. A treatment plant provides septic, and water is community. To top it off, a small pond and food plot complete this property. Call Clif to schedule your private showing today!