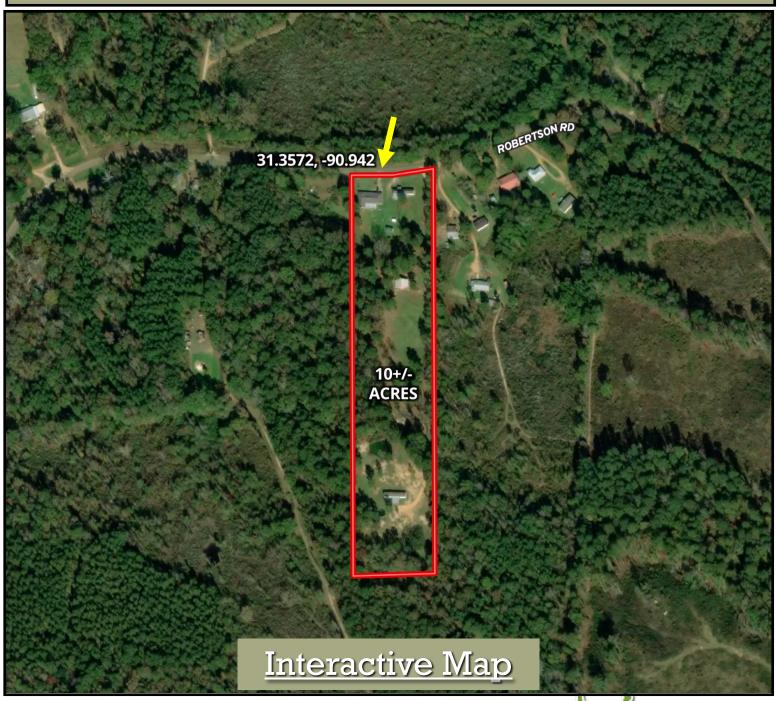

w pond. A treatment plant provides septic, and water is community. To top it off, a small pond and food plot complete this property. Call Clif to schedule your private showing today!

#### Google Maps



Office: 601.990.5070 Cell: 601.565.1070 Clif@TomSmithLand.com



A Real Estate Expert You Can Trust

TomSmithLandandHomes.com

2011-2023 BEST BROKERAGES













### CLIF CANNON REALTOR®

Office: 601.990.5070 Cell: 601.565.1070 Clif@TomSmithLand.com

















#### **CLIF CANNON** REALTOR®

Office: 601.990.5070 Cell: 601.565.1070

Clif@TomSmithLand.com

















### CLIF CANNON REALTOR®

Office: 601.990.5070 Cell: 601.565.1070 Clif@TomSmithLand.com

















### CLIF CANNON REALTOR®

Office: 601.990.5070 Cell: 601.565.1070 Clif@TomSmithLand.com





### Aerial Map



#### CLIF CANNON REALTOR®

Office: 601.990.5070 Cell: 601.565.1070 Clif@TomSmithLand.com



A Real Estate Expert You Can Trust

TomSmithLandandHomes.com



# Ownership Map



#### CLIF CANNON REALTOR®

Office: 601.990.5070 Cell: 601.565.1070 Clif@TomSmithLand.com





# Topographic Map



#### CLIF CANNON REALTOR®

Office: 601.990.5070 Cell: 601.565.1070 Clif@TomSmithLand.com



A Real Estate Expert You Can Trust

TomSmithLandandHomes.com



# Flood Map



#### CLIF CANNON REALTOR®

Office: 601.990.5070 Cell: 601.565.1070 Clif@TomSmithLand.com





#### Directional Map



<u>Directions from Sullivans Grocery in Bude, MS</u>: Travel east on US-98 for 1.8 miles. Turn right onto Yap Road and travel for 2.6 miles. Continue straight onto Meadville/Gloster Road for 5.5 miles. Turn right onto R