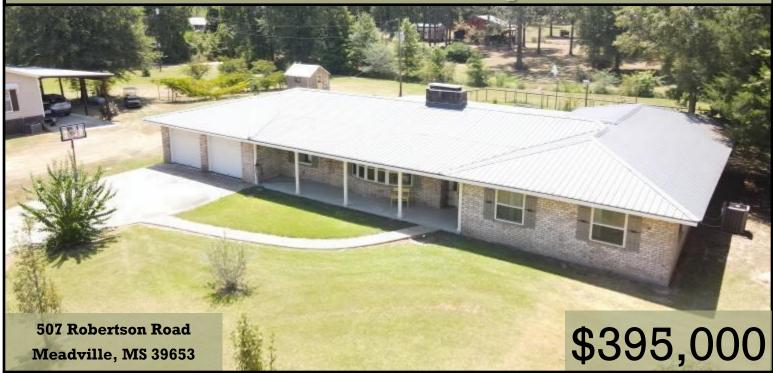

# 10+/- Acres with Two Homes in Franklin County, MS

Check out this exceptional four-bedroom, three-bath 2,700 square foot home located on 10+/- acres in Franklin County, MS. Just a short fifteen-minute drive south of Bude, MS, this beautiful home has everything you are looking for. The interior features tile floors, an updated kitchen with granite countertops, and solid oak cabinets. A separate pantry and utility room provide plenty of storage. Two fireplaces heat the entire home efficiently, and double-pane windows keep the heat in. A 5-ton heat pump provides plenty of cold air for hot summers, and two water heaters provide plenty of water. The two-car garage offers shelter for your vehicle, while a 16x42 covered concrete porch and a fenced backyard, including a delightful pizza oven, make outdoor gatherings perfect. An adjacent 16x80 three-bedroom, two-bath mobile home with a carport and 20x20 covered deck provides a mother-in-law suite. Additional storage is fulfilled by a 14x24 building and a 48x30 barn with a loft. The property accommodates various interests, with a chicken coop, a fenced area, and a minnow pond. A treatment plant provides septic, and water is community. To top it off, a small pond and food plot complete this property. Call Clif to schedule your private showing today!

507 Robertson Road Meadville, MS 39653