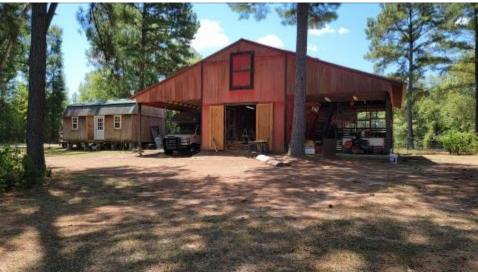

# 10+/- Acres with Two Homes in Franklin County, MS

Check out this exceptional four-bedroom, three-bath 2,700 square foot home located on 10+/- acres in Franklin County, MS. Just a short fifteen-minute drive south of Bude, MS, this beautiful home has everything you are looking for. The interior features tile floors, an updated kitchen with granite countertops, and solid oak cabinets. A separate pantry and utility room provide plenty of storage. Two fireplaces heat the entire home efficiently, and double-pane windows keep the heat in. A 5-ton heat pump provides plenty of cold air for hot summers, and two water heaters provide plenty of water. The two-car garage offers shelter for your vehicle, while a 16x42 covered concrete porch and a fenced backyard, including a delightful pizza oven, make outdoor gatherings perfect. An adjacent 16x80 three-bedroom, two-bath mobile home with a carport and 20x20 covered deck provides a mother-in-law suite. Additional storage is fulfilled by a 14x24 building and a 48x30 barn with a loft. The property accommodates various interests, with a chicken coop, a fenced area, and a minnow pond. A treatment plant provides septic, and water is community. To top it off, a small pond and food plot complete this property. Call Clif to schedule your private showing today!