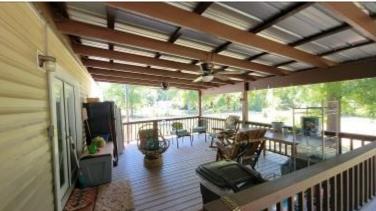

# 10+/- Acres with Two Homes in Franklin County, MS

Check out this exceptional four-bedroom, three-bath 2,700 square foot home located on 10+/- acres in Franklin County, MS. Just a short fifteen-minute drive south of Bude, MS, this beautiful home has everything you are looking for. The interior features tile floors, an updated kitchen with granite countertops, and solid oak cabinets. A separate pantry and utility room provide plenty of storage. Two fireplaces heat the entire home efficiently, and double-pane windows keep the heat in. A 5-ton heat pump provides plenty of cold air for hot summers, and two water heaters provide plenty of water. The two-car garage offers shelter for your vehicle, while a 16x42 covered concrete porch and a fenced backyard, including a delightful pizza oven, make outdoor gatherings perfect. An adjacent 16x80 three-bedroom, two-bath mobile home with a carport and 20x20 covered deck provides a mother-in-law suite. Additional storage is fulfilled by a 14x24 building and a 48x30 barn with a loft. The property accommodates various interests, with a chicken coop, a fenced area, and a minnow pond. A treatment plant provides septic, and water is community. To top it off, a small pond and food plot complete this property. Call Clif to schedule your private showing today!