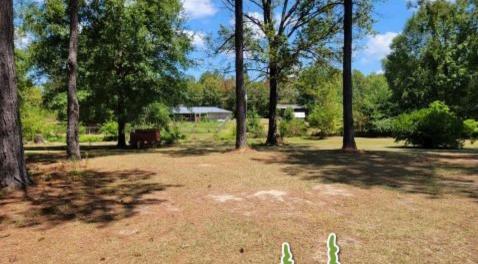

# 10+/- Acres with Two Homes in Franklin County, MS

Check out this exceptional four-bedroom, three-bath 2,700 square foot home located on 10+/- acres in Franklin County, MS. Just a short fifteen-minute drive south of Bude, MS, this beautiful home has everything you are looking for. The interior features tile floors, an updated kitchen with granite countertops, and solid oak cabinets. A separate pantry and utility room provide plenty of storage. Two fireplaces heat the entire home efficiently, and double-pane windows keep the heat in. A 5-ton heat pump provides plenty of cold air for hot summers, and two water heaters provide plenty of water. The two-car garage offers shelter for your vehicle, while a 16x42 covered concrete porch and a fenced backyard, including a delightful pizza oven, make outdoor gatherings perfect. An adjacent 16x80 three-bedroom, two-bath mobile home with a carport and 20x20 covered deck provides a mother-in-law suite. Additional storage is fulfilled by a 14x24 building and a 48x30 barn with a loft. The property accommodates various interests, with a chicken coop, a fenced area, and a minnow pond. A treatment plant provides septic, and water is community. To top it off, a small pond and food plot complete this property. Call Clif to schedule your private showing today!