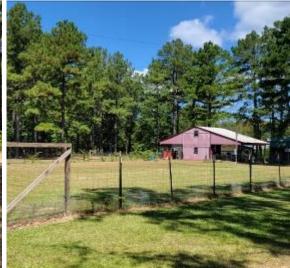

# 10+/- Acres with Two Homes in Franklin County, MS

Check out this exceptional four-bedroom, three-bath 2,700 square foot home located on 10+/- acres in Franklin County, MS. Just a short fifteen-minute drive south of Bude, MS, this beautiful home has everything you are looking for. The interior features tile floors, an updated kitchen with granite countertops, and solid oak cabinets. A separate pantry and utility room provide plenty of storage. Two fireplaces heat the entire home efficiently, and double-pane windows keep the heat in. A 5-ton heat pump provides plenty of cold air for hot summers, and two water heaters provide plenty of water. The two-car garage offers shelter for your vehicle, while a 16x42 covered concrete porch and a fenced backyard, including a delightful pizza oven, make outdoor gatherings perfect. An adjacent 16x80 three-bedroom, two-bath mobile home with a carport and 20x20 covered deck provides a mother-in-law suite. Additional storage is fulfilled by a 14x24 building and a 48x30 barn with a loft. The property accommodates various interests, with a chicken coop, a fenced area, and a minnow pond. A treatment plant provides septic, and water is community. To top it off, a small pond and food plot complete this property. Call Clif to schedule your private showing today!