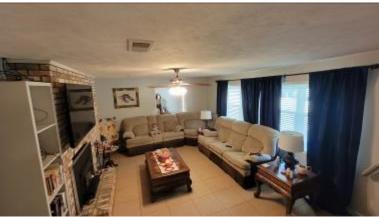

# 10+/- Acres with Two Homes in Franklin County, MS

Check out this exceptional four-bedroom, three-bath 2,700 square foot home located on 10+/- acres in Franklin County, MS. Just a short fifteen-minute drive south of Bude, MS, this beautiful home has everything you are looking for. The interior features tile floors, an updated kitchen with granite countertops, and solid oak cabinets. A separate pantry and utility room provide plenty of storage. Two fireplaces heat the entire home efficiently, and double-pane windows keep the heat in. A 5-ton heat pump provides plenty of cold air for hot summers, and two water heaters provide plenty of water. The two-car garage offers shelter for your vehicle, while a 16x42 covered concrete porch and a fenced backyard, including a delightful pizza oven, make outdoor gatherings perfect. An adjacent 16x80 three-bedroom, two-bath mobile home with a carport and 20x20 covered deck provides a mother-in-law suite. Additional storage is fulfilled by a 14x24 building and a 48x30 barn with a loft. The property accommodates various interests, with a chicken coop, a fenced area, and a minnow pond. A treatment plant provides septic, and water is community. To top it off, a small pond and food plot complete this property. Call Clif to schedule your private showing today!