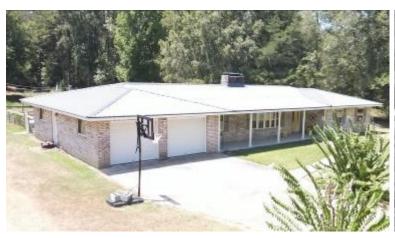

# 10+/- Acres with Two Homes in Franklin County, MS

Check out this exceptional four-bedroom, three-bath 2,700 square foot home located on 10+/- acres in Franklin County, MS. Just a short fifteen-minute drive south of Bude, MS, this beautiful home has everything you are looking for. The interior features tile floors, an updated kitchen with granite countertops, and solid oak cabinets. A separate pantry and utility room provide plenty of storage. Two fireplaces heat the entire home efficiently, and double-pane windows keep the heat in. A 5-ton heat pump provides plenty of cold air for hot summers, and two water heaters provide plenty of water. The two-car garage offers shelter for your vehicle, while a 16x42 covered concrete porch and a fenced backyard, including a delightful pizza oven, make outdoor gatherings perfect. An adjacent 16x80 three-bedroom, two-bath mobile home with a carport and 20x20 covered deck provides a mother-in-law suite. Additional storage is fulfilled by a 14x24 building and a 48x30 barn with a loft. The property accommodates various interests, with a chicken coop, a fenced area, and a minnow pond. A treatment plant provides septic, and water is community. To top it off, a small pond and food plot complete this property. Call Clif to schedule your private showing today!