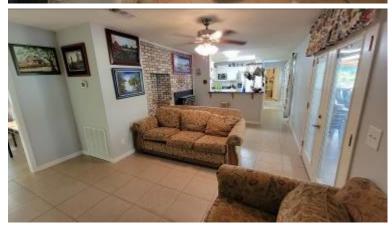

# 10+/- Acres with Two Homes in Franklin County, MS

Check out this exceptional four-bedroom, three-bath 2,700 square foot home located on 10+/- acres in Franklin County, MS. Just a short fifteen-minute drive south of Bude, MS, this beautiful home has everything you are looking for. The interior features tile floors, an updated kitchen with granite countertops, and solid oak cabinets. A separate pantry and utility room provide plenty of storage. Two fireplaces heat the entire home efficiently, and double-pane windows keep the heat in. A 5-ton heat pump provides plenty of cold air for hot summers, and two water heaters provide plenty of water. The two-car garage offers shelter for your vehicle, while a 16x42 covered concrete porch and a fenced backyard, including a delightful pizza oven, make outdoor gatherings perfect. An adjacent 16x80 three-bedroom, two-bath mobile home with a carport and 20x20 covered deck provides a mother-in-law suite. Additional storage is fulfilled by a 14x24 building and a 48x30 barn with a loft. The property accommodates various interests, with a chicken coop, a fenced area, and a minnow pond. A treatment plant provides septic, and water is community. To top it off, a small pond and food plot complete this property. Call Clif to schedule your private showing today!