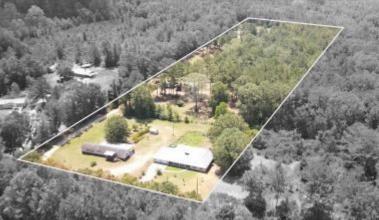

### Aerial Map

# 10+/- Acres with Two Homes in Franklin County, MS

Check out this exceptional four-bedroom, three-bath 2,700 square foot home located on 10+/- acres in Franklin County, MS. Just a short fifteen-minute drive south of Bude, MS, this beautiful home has everything you are looking for. The interior features tile floors, an updated kitchen with granite countertops, and solid oak cabinets. A separate pantry and utility room provide plenty of storage. Two fireplaces heat the entire home efficiently, and double-pane windows keep the heat in. A 5-ton heat pump provides plenty of cold air for hot summers, and two water heaters provide plenty of water. The two-car garage offers shelter for your vehicle, while a 16x42 covered concrete porch and a fenced backyard, including a delightful pizza oven, make outdoor gatherings perfect. An adjacent 16x80 three-bedroom, two-bath mobile home with a carport and 20x20 covered deck provides a mother-in-law suite. Additional storage is fulfilled by a 14x24 building and a 48x30 barn with a loft. The property accommodates various interests, with a chicken coop, a fenced area, and a minnow pond. A treatment plant provides septic, and water is community. To top it off, a small pond and food plot complete this property. Call Clif to schedule your private showing today!