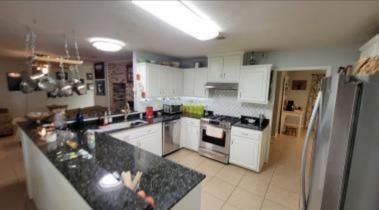

# 10+/- Acres with Two Homes in Franklin County, MS

Check out this exceptional four-bedroom, three-bath 2,700 square foot home located on 10+/- acres in Franklin County, MS. Just a short fifteen-minute drive south of Bude, MS, this beautiful home has everything you are looking for. The interior features tile floors, an updated kitchen with granite countertops, and solid oak cabinets. A separate pantry and utility room provide plenty of storage. Two fireplaces heat the entire home efficiently, and double-pane windows keep the heat in. A 5-ton heat pump provides plenty of cold air for hot summers, and two water heaters provide plenty of water. The two-car garage offers shelter for your vehicle, while a 16x42 covered concrete porch and a fenced backyard, including a delightful pizza oven, make outdoor gatherings perfect. An adjacent 16x80 three-bedroom, two-bath mobile home with a carport and 20x20 covered deck provides a mother-in-law suite. Additional storage is fulfilled by a 14x24 building and a 48x30 barn with a loft. The property accommodates various interests, with a chicken coop, a fenced area, and a minnow pond. A treatment plant provides septic, and water is community. To top it off, a small pond and food plot complete this property. Call Clif to schedule your private showing today!