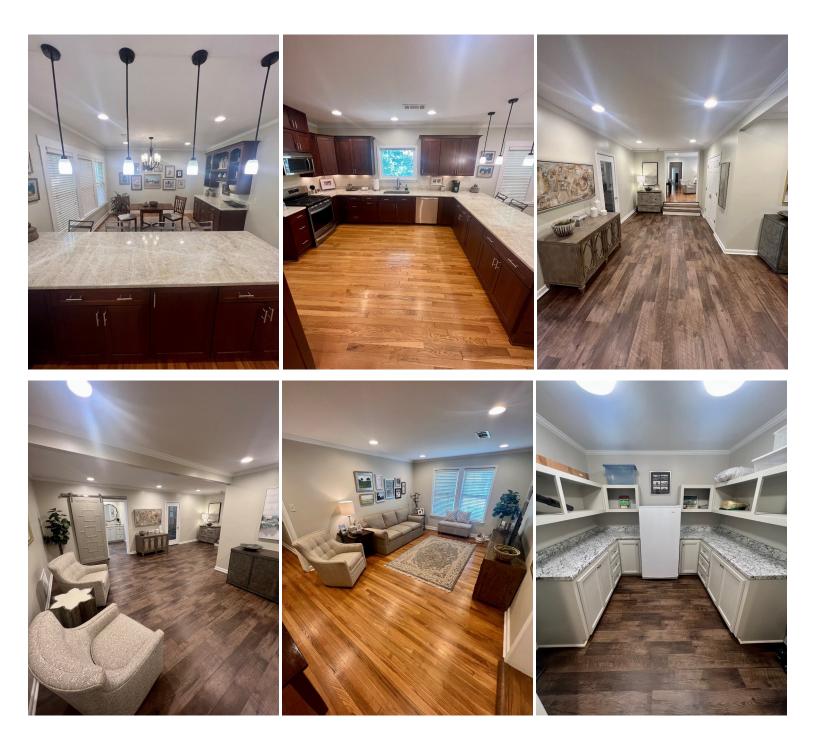

#### 508 S. Fifth Ave. Cleveland, MS 38732

Take a look at this renovated home sitting on the corner of Fifth Ave in Cleveland, Bolivar County, MS. This home features 2,431 sqft with three bedrooms and two bathrooms and features new floors, new paint, and new countertops with granite and quartz throughout. The house offers plenty of storage, with a huge pantry and a large storage room. The primary bedroom has a soaking tub, a walk-in shower, and a huge walk-in closet! This home also has a screened-in patio that makes the perfect place to grill and have a family get-together for you and your friends. The large backyard is fenced in and has two sheds offering plenty of space for pets and storage for lawn equipment. Call Anthony today for a private showing!