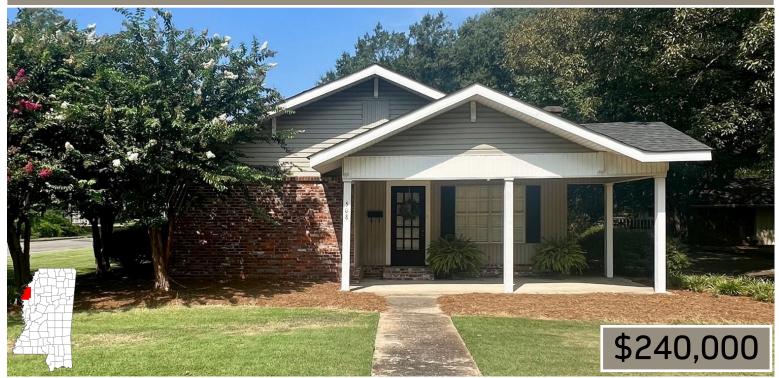

### Beautiful Corner Lot Home in Cleveland Bolivar County, MS

#### 508 S. Fifth Ave. Cleveland, MS 38732

Take a look at this renovated home sitting on the corner of Fifth Ave in Cleveland, Bolivar County, MS. This home features 2,431 sqft with three bedrooms and two bathrooms and features new floors, new paint, and new countertops with granite and quartz throughout. The house offers plenty of storage, with a huge pantry and a large storage room. The primary bedroom has a soaking tub, a walk-in shower, and a huge walk-in closet! This home also has a screened-in patio that makes the perfect place to grill and have a family get-together for you and your friends. The large backyard is fenced in and has two sheds offering plenty of space for pets and storage for lawn equipment. Call Anthony today for a private showing!