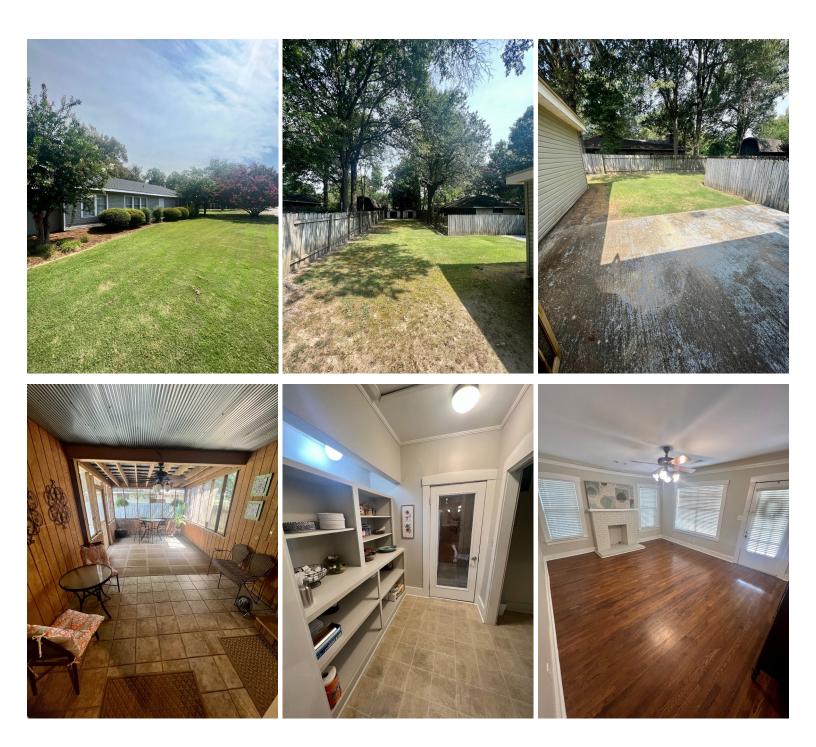

#### 508 S. Fifth Ave. Cleveland, MS 38732

Take a look at this renovated home sitting on the corner of Fifth Ave in Cleveland, Bolivar County, MS. This home features 2,431 sqft with three bedrooms and two bathrooms and features new floors, new paint, and new countertops with granite and quartz throughout. The house offers plenty of storage, with a huge pantry and a large storage room. The primary bedroom has a soaking tub, a walk-in shower, and a huge walk-in closet! This home also has a screened-in patio that makes the perfect place to grill and have a family get-together for you and your friends. The large backyard is fenced in and has two sheds offering plenty of space for pets and storage for lawn equipment. Call Anthony today for a private showing!