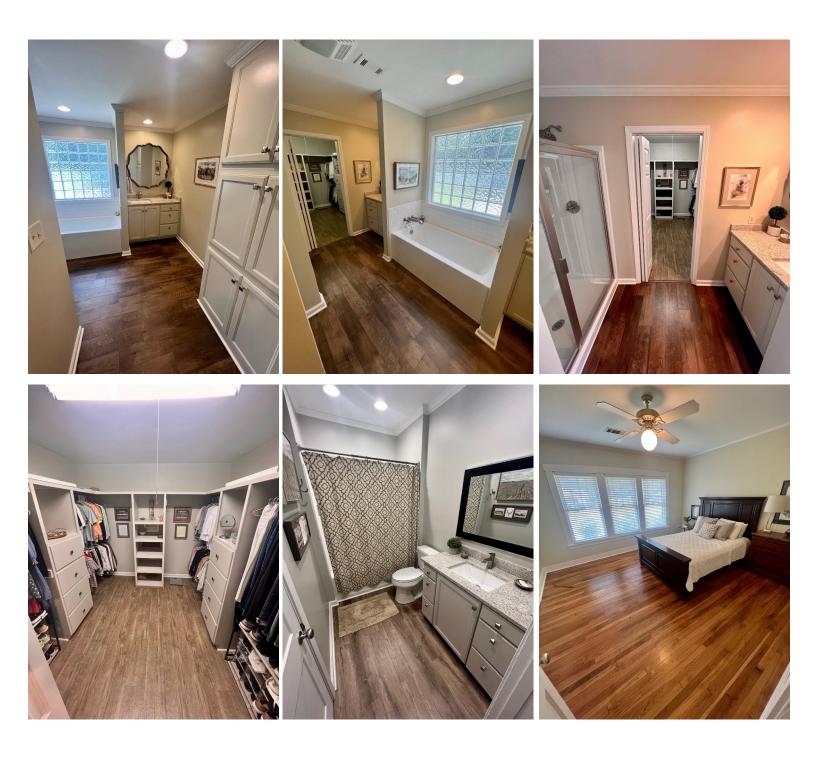

#### 508 S. Fifth Ave. Cleveland, MS 38732

Take a look at this renovated home sitting on the corner of Fifth Ave in Cleveland, Bolivar County, MS. This home features 2,431 sqft with three bedrooms and two bathrooms and features new floors, new paint, and new countertops with granite and quartz throughout. The house offers plenty of storage, with a huge pantry and a large storage room. The primary bedroom has a soaking tub, a walk-in shower, and a huge walk-in closet! This home also has a screened-in patio that makes the perfect place to grill and have a family get-together for you and your friends. The large backyard is fenced in and has two sheds offering plenty of space for pets and storage for lawn equipment. Call Anthony today for a private showing!