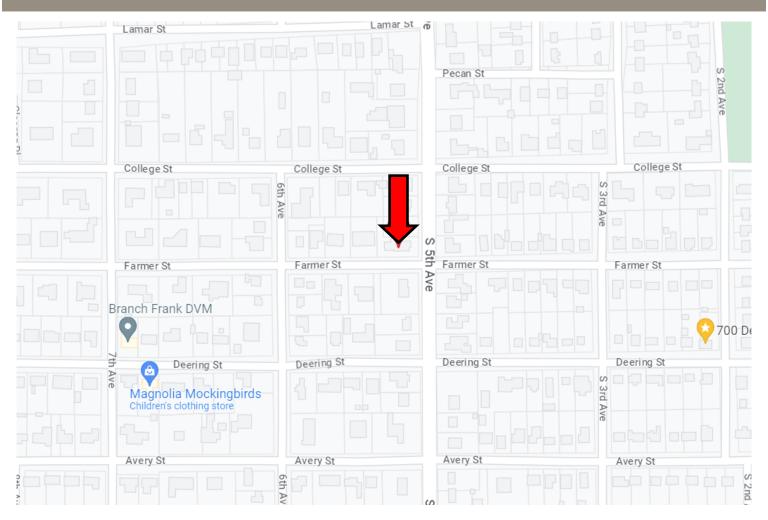

# DIRECTIONAL MAP

#### 508 S. Fifth Ave. Cleveland, MS 38732

Directions from HWY 61 and HWY 8 in Cleveland, MS: Travel West on Hwy 8 for 1 mile. Turn left on N. Fifth Ave and after 0.6 miles, the house will be on the right. <u>Click for Google Maps</u>