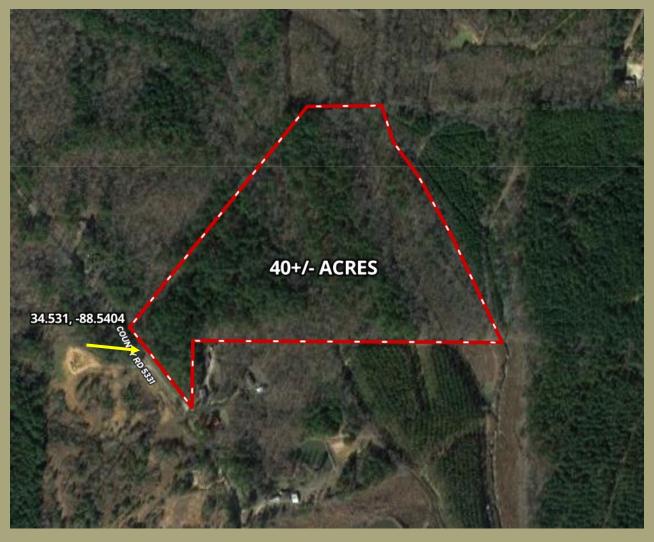

## AERIAL MAP

### **CLICK HERE FOR AN INTERACTIVE MAP**

## Development Property 40± Acres in Prentiss County, MS

Welcome to quiet and country living! This 40± acre development property in Prentiss County, MS, is just 7 miles outside the Baldwyn city limits. This property offers many possibilities, including accessible power, water, and road frontage. The timber was cut two years ago, and the land benefits from a network of well-established logging roads that traverse the property for easy access. This versatile property seamlessly connects to potential development, hunting grounds, pasture utilization, or even your future dream home. The options for this property are endless, offering you the canvas to create your vision. Call Kyle to schedule your showing today!