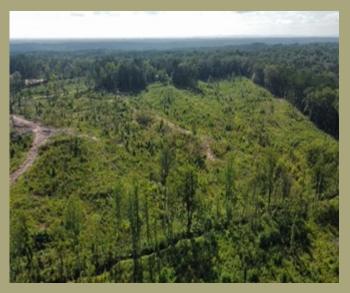

## Development Property 40± Acres in Prentiss County, MS

Welcome to quiet and country living! This 40± acre development property in Prentiss County, MS, is just 7 miles outside the Baldwyn city limits. This property offers many possibilities, including accessible power, water, and road frontage. The timber was cut two years ago, and the land benefits from a network of well-established logging roads that traverse the property for easy access. This versatile property seamlessly connects to potential development, hunting grounds, pasture utilization, or even your future dream home. The options for this property are endless, offering you the canvas to create your vision. Call Kyle to schedule your showing today!