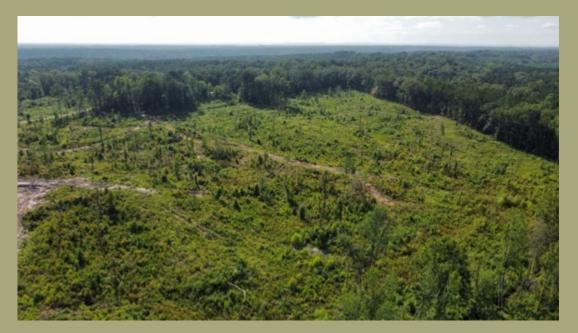

## Development Property 40± Acres in Prentiss County, MS

Welcome to quiet and country living! This 40± acre development property in Prentiss County, MS, is just 7 miles outside the Baldwyn city limits. This property offers many possibilities, including accessible power, water, and road frontage. The timber was cut two years ago, and the land benefits from a network of well-established logging roads that traverse the property for easy access. This versatile property seamlessly connects to potential development, hunting grounds, pasture utilization, or even your future dream home. The options for this property are endless, offering you the canvas to create your vision. Call Kyle to schedule your showing today!