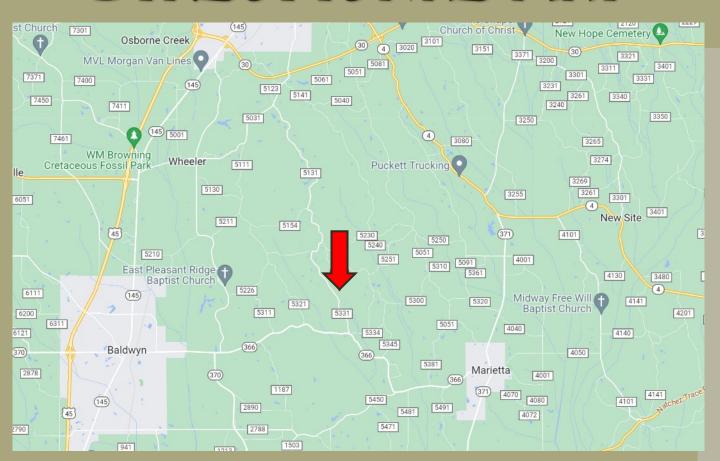

# DIRECTIONAL MAP

#### <u>Directions from Hwy 145 South and E. Clayton Street in Baldwyn, MS:</u>

Travel E Clayton Street/MS-370 E for 2.1 miles. Continue onto HWY 366 and travel 3.8 miles. Turn left onto County Road 5331. After 1.2 miles, the property will be on your right.