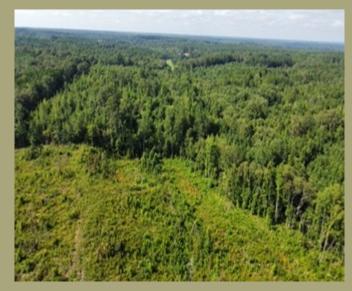

## Development Property 40± Acres in Prentiss County, MS

Welcome to quiet and country living! This 40± acre development property in Prentiss County, MS, is just 7 miles outside the Baldwyn city limits. This property offers many possibilities, including accessible power, water, and road frontage. The timber was cut two years ago, and the land benefits from a network of well-established logging roads that traverse the property for easy access. This versatile property seamlessly connects to potential development, hunting grounds, pasture utilization, or even your future dream home. The options for this property are endless, offering you the canvas to create your vision. Call Kyle to schedule your showing today!