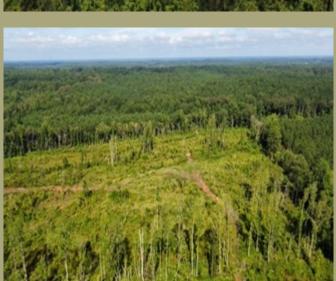

## Development Property 40± Acres in Prentiss County, MS

Welcome to quiet and country living! This 40± acre development property in Prentiss County, MS, is just 7 miles outside the Baldwyn city limits. This property offers many possibilities, including accessible power, water, and road frontage. The timber was cut two years ago, and the land benefits from a network of well-established logging roads that traverse the property for easy access. This versatile property seamlessly connects to potential development, hunting grounds, pasture utilization, or even your future dream home. The options for this property are endless, offering you the canvas to create your vision. Call Kyle to schedule your showing today!