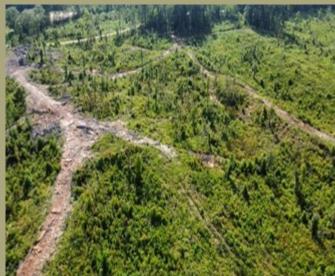

## Development Property 40± Acres in Prentiss County, MS

Welcome to quiet and country living! This 40± acre development property in Prentiss County, MS, is just 7 miles outside the Baldwyn city limits. This property offers many possibilities, including accessible power, water, and road frontage. The timber was cut two years ago, and the land benefits from a network of well-established logging roads that traverse the property for easy access. This versatile property seamlessly connects to potential development, hunting grounds, pasture utilization, or even your future dream home. The options for this property are endless, offering you the canvas to create your vision. Call Kyle to schedule your showing today!