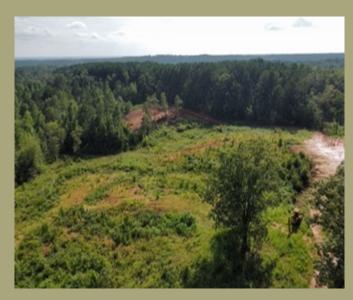

## Development Property 40± Acres in Prentiss County, MS

Welcome to quiet and country living! This 40± acre development property in Prentiss County, MS, is just 7 miles outside the Baldwyn city limits. This property offers many possibilities, including accessible power, water, and road frontage. The timber was cut two years ago, and the land benefits from a network of well-established logging roads that traverse the property for easy access. This versatile property seamlessly connects to potential development, hunting grounds, pasture utilization, or even your future dream home. The options for this property are endless, offering you the canvas to create your vision. Call Kyle to schedule your showing today!