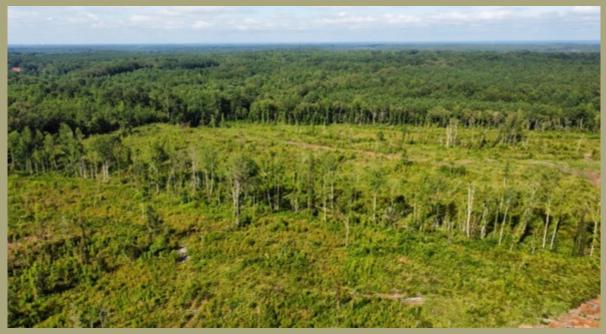

## Development Property 40± Acres in Prentiss County, MS

Welcome to quiet and country living! This 40± acre development property in Prentiss County, MS, is just 7 miles outside the Baldwyn city limits. This property offers many possibilities, including accessible power, water, and road frontage. The timber was cut two years ago, and the land benefits from a network of well-established logging roads that traverse the property for easy access. This versatile property seamlessly connects to potential development, hunting grounds, pasture utilization, or even your future dream home. The options for this property are endless, offering you the canvas to create your vision. Call Kyle to schedule your showing today!