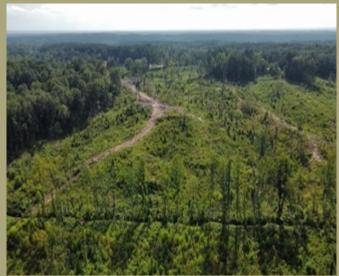

## Development Property 40± Acres in Prentiss County, MS

Welcome to quiet and country living! This 40± acre development property in Prentiss County, MS, is just 7 miles outside the Baldwyn city limits. This property offers many possibilities, including accessible power, water, and road frontage. The timber was cut two years ago, and the land benefits from a network of well-established logging roads that traverse the property for easy access. This versatile property seamlessly connects to potential development, hunting grounds, pasture utilization, or even your future dream home. The options for this property are endless, offering you the canvas to create your vision. Call Kyle to schedule your showing today!