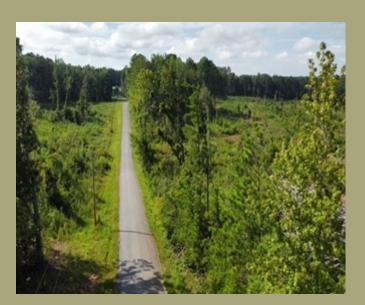

## Development Property 40± Acres in Prentiss County, MS

Welcome to quiet and country living! This 40± acre development property in Prentiss County, MS, is just 7 miles outside the Baldwyn city limits. This property offers many possibilities, including accessible power, water, and road frontage. The timber was cut two years ago, and the land benefits from a network of well-established logging roads that traverse the property for easy access. This versatile property seamlessly connects to potential development, hunting grounds, pasture utilization, or even your future dream home. The options for this property are endless, offering you the canvas to create your vision. Call Kyle to schedule your showing today!