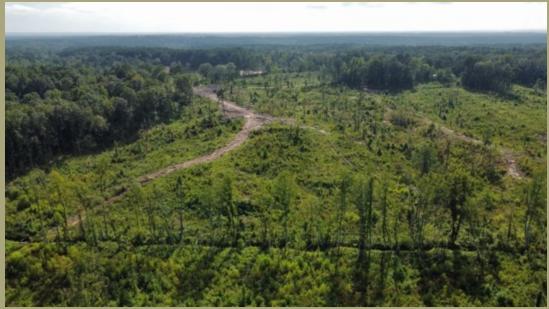

## Development Property 40± Acres in Prentiss County, MS

Welcome to quiet and country living! This 40± acre development property in Prentiss County, MS, is just 7 miles outside the Baldwyn city limits. This property offers many possibilities, including accessible power, water, and road frontage. The timber was cut two years ago, and the land benefits from a network of well-established logging roads that traverse the property for easy access. This versatile property seamlessly connects to potential development, hunting grounds, pasture utilization, or even your future dream home. The options for this property are endless, offering you the canvas to create your vision. Call Kyle to schedule your showing today!