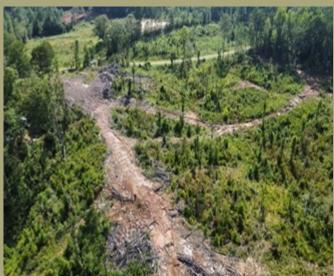

## Development Property 40± Acres in Prentiss County, MS

Welcome to quiet and country living! This 40± acre development property in Prentiss County, MS, is just 7 miles outside the Baldwyn city limits. This property offers many possibilities, including accessible power, water, and road frontage. The timber was cut two years ago, and the land benefits from a network of well-established logging roads that traverse the property for easy access. This versatile property seamlessly connects to potential development, hunting grounds, pasture utilization, or even your future dream home. The options for this property are endless, offering you the canvas to create your vision. Call Kyle to schedule your showing today!