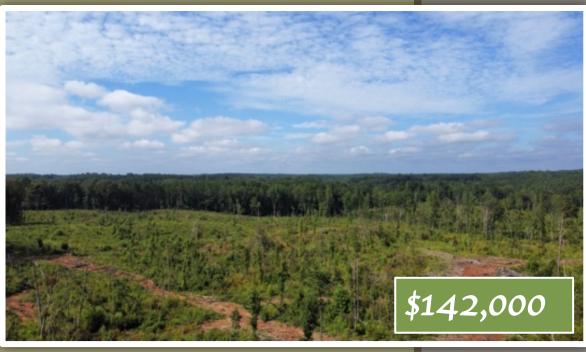

## Development Property 40± Acres in Prentiss County, MS

Welcome to quiet and country living! This 40± acre development property in Prentiss County, MS, is just 7 miles outside the Baldwyn city limits. This property offers many possibilities, including accessible power, water, and road frontage. The timber was cut two years ago, and the land benefits from a network of well-established logging roads that traverse the property for easy access. This versatile property seamlessly connects to potential development, hunting grounds, pasture utilization, or even your future dream home. The options for this property are endless, offering you the canvas to create your vision. Call Kyle to schedule your showing today!