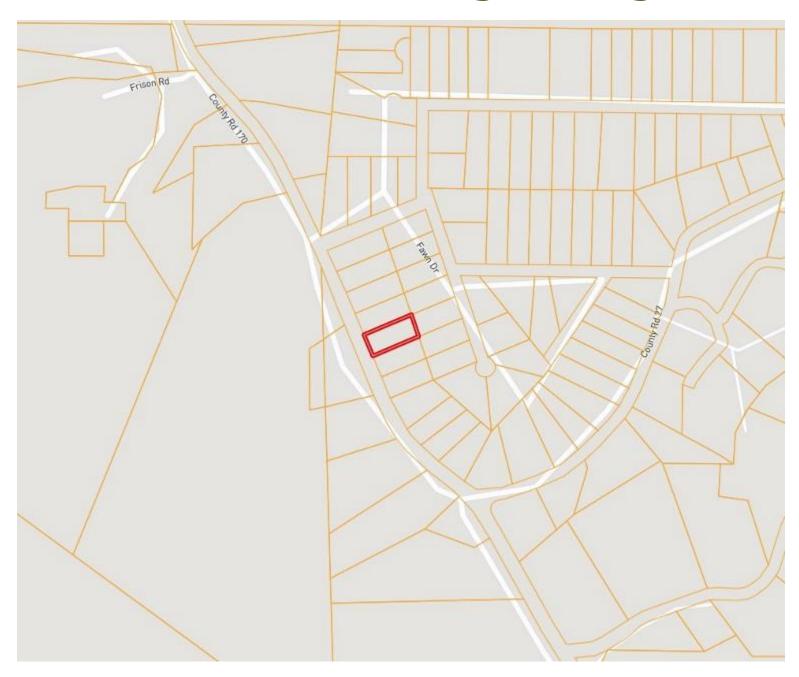

MS



This nice .5+/- acre residential lot is located in Enid, Yalobusha County, MS, just a few miles from I-55 and only minutes from Cossar State Park and Enid Lake. This makes it an ideal spot for anyone who enjoys fishing or water sports. This lot is tucked away in a nice, well-kept neighborhood with beautiful nature and wildlife. Come check it out and get submerged in a nature lovers' paradise. Call Kadero Edley for a private showing today!



**KADERO** 

Office: 601.898.2772 Cell: 601.488.7000

Kadero@TomSmithLand.com



A Real Estate Expert You Can Trust

TomSmithLandandHomes.com

## Aerial Map



Interactive Map Link

#### KADERO EDLEY

Office: 601.898.2772 Cell: 601.488.7000 Kadero@TomSmithLand.com



A Real Estate Expert You Can Trust

TomSmithLandandHomes.com

## Ownership Map



#### KADERO EDLEY

Office: 601.898.2772 Cell: 601.488.7000 Kadero@TomSmithLand.com



#### A Real Estate Expert You Can Trust TomSmithLandandHomes.com



## Directional Map



<u>Directions from I-55 in Oakland, MS:</u> Take Exit 227 and travel .2 miles. Turn right onto MS-32/Hwy 32 E. and travel 2.5 miles. Turn left onto Co Rd 170. After 1.4 miles, the property will be on the right.