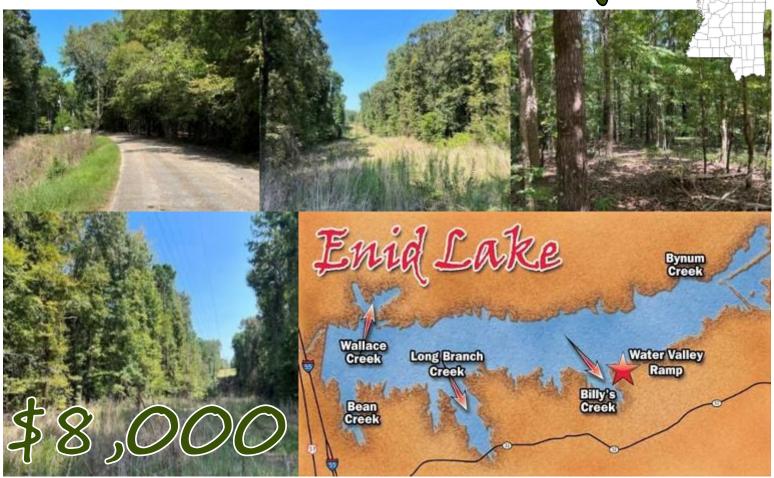

# EXCELLENT .5 ± ACRE LOT Near Enid Lake in Yalobusha County, MS

This nice .5+/- acre residential lot is located in Enid, Yalobusha County, MS, just a few miles from I-55 and only minutes from Cossar State Park and Enid Lake. This makes it an ideal spot for anyone who enjoys fishing or water sports. This lot is tucked away in a nice, well-kept neighborhood with beautiful nature and wildlife. Come check it out and get submerged in a nature lovers' paradise. Call Kadero Edley for a private showing today!