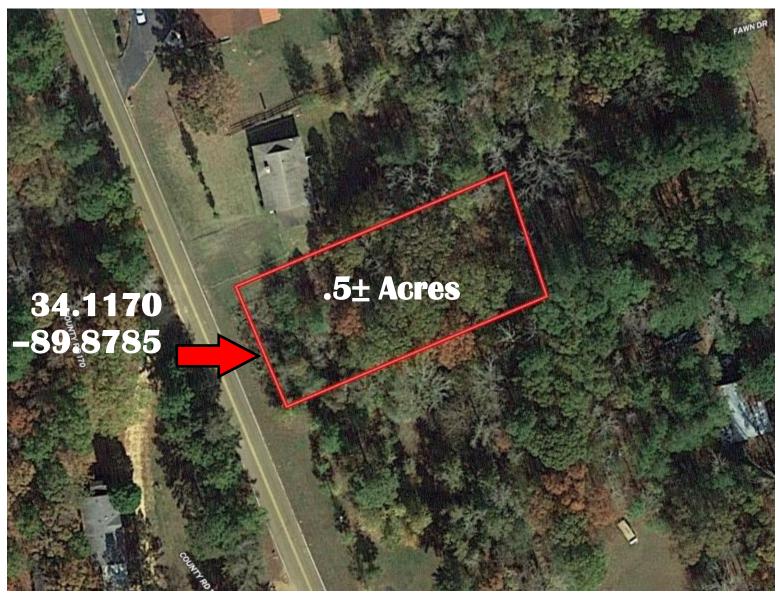

# EXCELLENT .5 ± ACRE LOT Near Enid Lake in Yalobusha County, MS



This nice .5+/- acre residential lot is located in Enid, Yalobusha County, MS, just a few miles from I-55 and only minutes from Cossar State Park and Enid Lake. This makes it an ideal spot for anyone who enjoys fishing or water sports. This lot is tucked away in a nice, well-kept neighborhood with beautiful nature and wildlife. Come check it out and get submerged in a nature lovers' paradise. Call Kadero Edley for a private showing today!



**KADERO** 

Office: 601.898.2772 Cell: 601.488.7000

Kadero@TomSmithLand.com



A Real Estate Expert You Can Trust

TomSmithLandandHomes.com

## Aerial Map



Interactive Map Link

#### KADERO EDLEY

Office: 601.898.2772 Cell: 601.488.7000 Kadero@TomSmithLand.com



A Real Estate Expert You Can Trust

TomSmithLandandHomes.com

## Ownership Map



#### KADERO EDLEY

Office: 601.898.2772 Cell: 601.488.7000 Kadero@TomSmithLand.com



#### A Real Estate Expert You Can Trust TomSmithLandandHomes.com



## Directional Map



<u>Directions from I-55 in Oakland, MS:</u> Take Exit 227 and travel .2 miles. Turn right onto MS-32/Hwy 32 E. and travel 2.5 miles. Turn left onto Co Rd 170. After 1.4 miles, the property will be on the right.