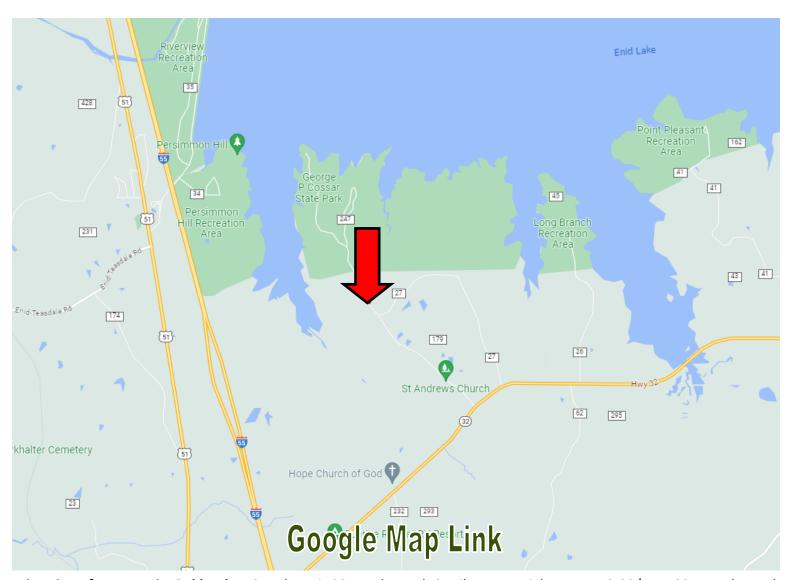

## Directional Map

<u>Directions from I-55 in Oakland, MS:</u> Take Exit 227 and travel .2 miles. Turn right onto MS-32/Hwy 32 E. and travel 2.5 miles. Turn left onto Co Rd 170. After 1.4 miles, the property will be on the right.