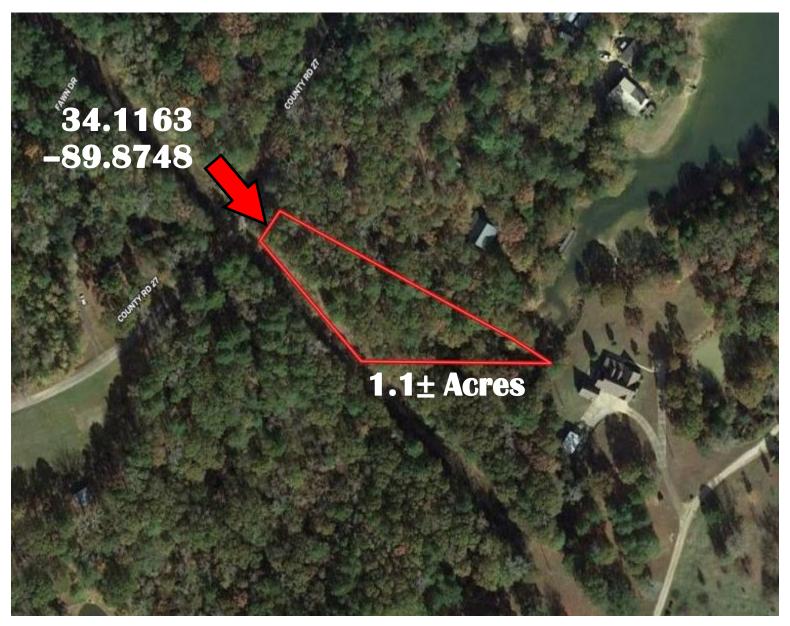

## **Aerial Map**

# 1.1± ACRE RESIDENTIAL LOT Near Enid Lake in Yalobusha County, MS

This 1.1± acre residential lot in Yalobusha County, MS, is approximately 4.2 miles from Interstate 55 and only minutes from Cossar State Park and Enid Lake. This makes it an ideal spot for anyone who enjoys fishing or water sports. This lot is tucked away in a nice, well-kept neighborhood with high-speed internet powered by TVI Fiber and beautiful nature and wildlife. Come check it out and get submerged in a nature lovers' paradise. Call Kadero Edley for a private showing today!