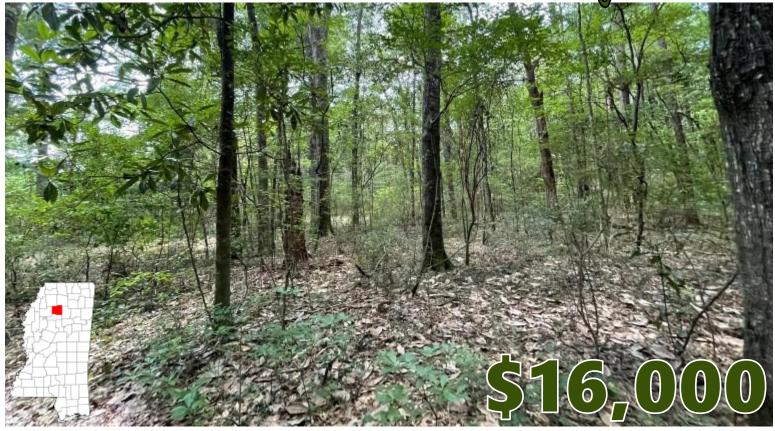

# 1.1± ACRE RESIDENTIAL LOT Near Enid Lake in Yalobusha County, MS

This 1.1± acre residential lot in Yalobusha County, MS, is approximately 4.2 miles from Interstate 55 and only minutes from Cossar State Park and Enid Lake. This makes it an ideal spot for anyone who enjoys fishing or water sports. This lot is tucked away in a nice, well-kept neighborhood with high-speed internet powered by TVI Fiber and beautiful nature and wildlife. Come check it out and get submerged in a nature lovers' paradise. Call Kadero Edley for a private showing today!