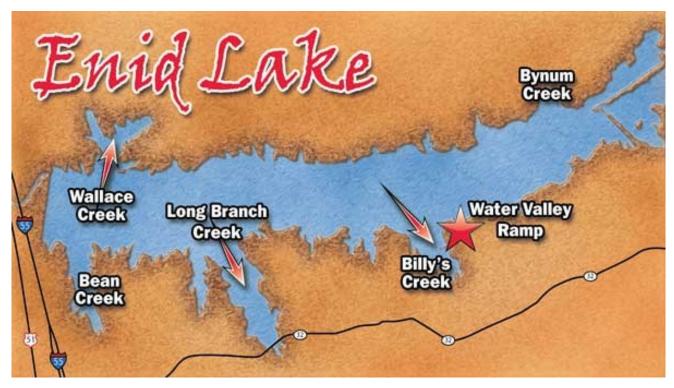

# 1.1± ACRE RESIDENTIAL LOT Near Enid Lake in Yalobusha County, MS

This 1.1± acre residential lot in Yalobusha County, MS, is approximately 4.2 miles from Interstate 55 and only minutes from Cossar State Park and Enid Lake. This makes it an ideal spot for anyone who enjoys fishing or water sports. This lot is tucked away in a nice, well-kept neighborhood with high-speed internet powered by TVI Fiber and beautiful nature and wildlife. Come check it out and get submerged in a nature lovers' paradise. Call Kadero Edley for a private showing today!