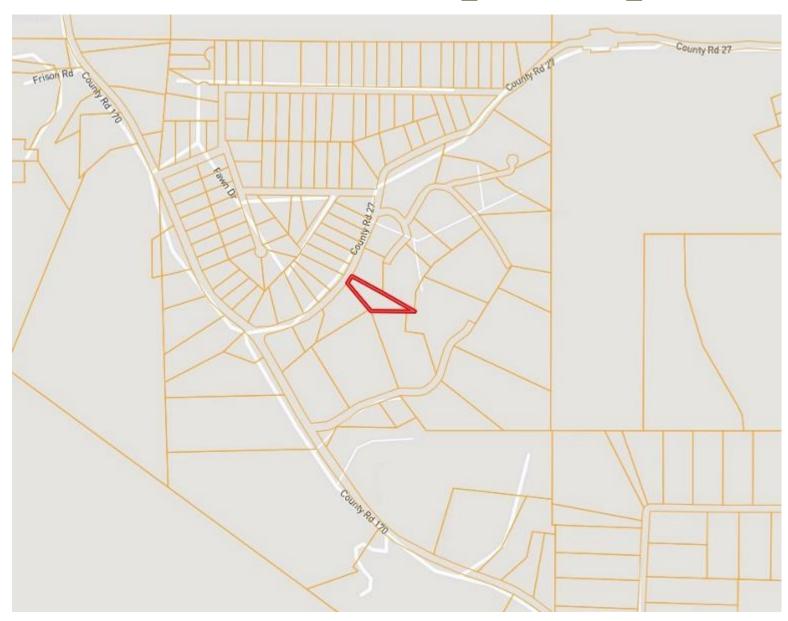

nd, MS: Take Exit 227 and travel .2 miles. Turn right onto MS-32/Hwy 32 E. and travel 2.5 miles. Turn left onto Co Rd 170 and travel 1.3 miles. Turn right onto Robinson Chapel Rd/Co Rd 27. After .1 mile, the property will be on the right.



**KADERO** 

Office: 601.898.2772 Cell: 601.488.7000

Kadero@TomSmithLand.com



A Real Estate Expert You Can Trust

TomSmithLandandHomes.com







#### KADERO EDLEY

REALTOR®

Office: 601.898.2772 Cell: 601.488.7000 Kadero@TomSmithLand.com



#### A Real Estate Expert You Can Trust TomSmithLandandHomes.com



## **Aerial Map**



### **Interactive Map Link**

#### KADERO EDLEY

REALTOR<sup>®</sup>

Office: 601.898.2772 Cell: 601.488.7000 Kadero@TomSmithLand.com



A Real Estate Expert You Can Trust

TomSmithLandandHomes.com



### **Ownership Map**



### KADERO EDLEY

Office: 601.898.2772 Cell: 601.488.7000 Kadero@TomSmithLand.com



A Real Estate Expert You Can Trust
TomSmithLandandHomes.com



### Flood Map



### KADERO EDLEY

Office: 601.898.2772 Cell: 601.488.7000 Kadero@TomSmithLand.com



A Real Estate Expert You Can Trust

TomSmithLandandHomes.com



# **Directional Map**



#### Google Map Link

<u>Directions from I-55 in Oakland, MS:</u> Take Exit 227 and travel .2 miles. Turn right onto MS-32/Hwy 32 E. and travel 2.5 miles. Turn left onto Co Rd 170 and travel 1.3 miles. Turn right onto Robinson Chapel Rd/Co Rd 27. After .1 mile, the property will be on the right.