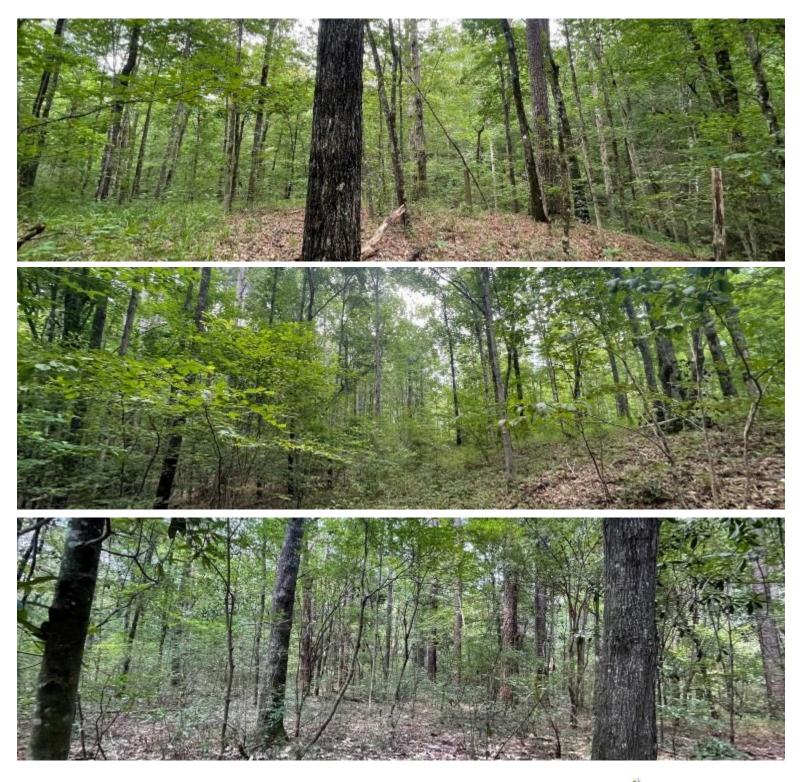

## **GREAT 3.2± ACRE RESIDENTIAL LOT** Near Enid Lake in Yalobusha County, MS

This 3.2± acre residential lot in Enid, Yalobusha County, MS, is close to Interstate 55 and only minutes from Cossar State Park and Enid Lake. This makes it an ideal spot for anyone who enjoys fishing or water sports, with beautiful nature and wildlife throughout the area. Come check it out and get submerged in a nature lovers' paradise. To schedule your private viewing call Kadero Edley today!