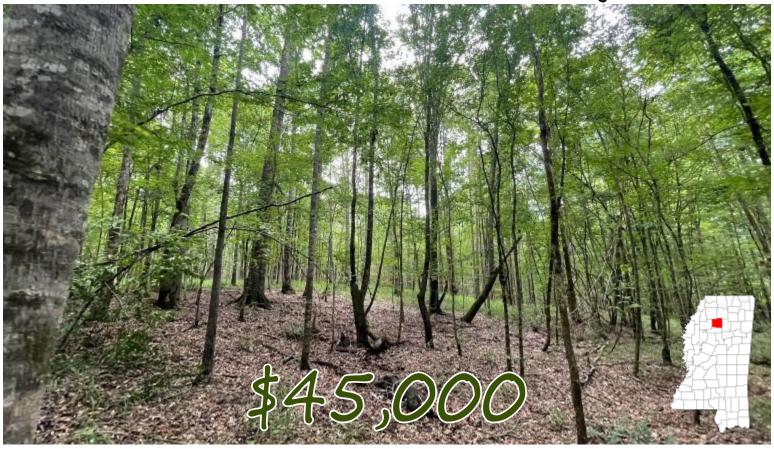

## **GREAT 3.2± ACRE RESIDENTIAL LOT** Near Enid Lake in Yalobusha County, MS

This 3.2± acre residential lot in Enid, Yalobusha County, MS, is close to Interstate 55 and only minutes from Cossar State Park and Enid Lake. This makes it an ideal spot for anyone who enjoys fishing or water sports, with beautiful nature and wildlife throughout the area. Come check it out and get submerged in a nature lovers' paradise. To schedule your private viewing call Kadero Edley today!