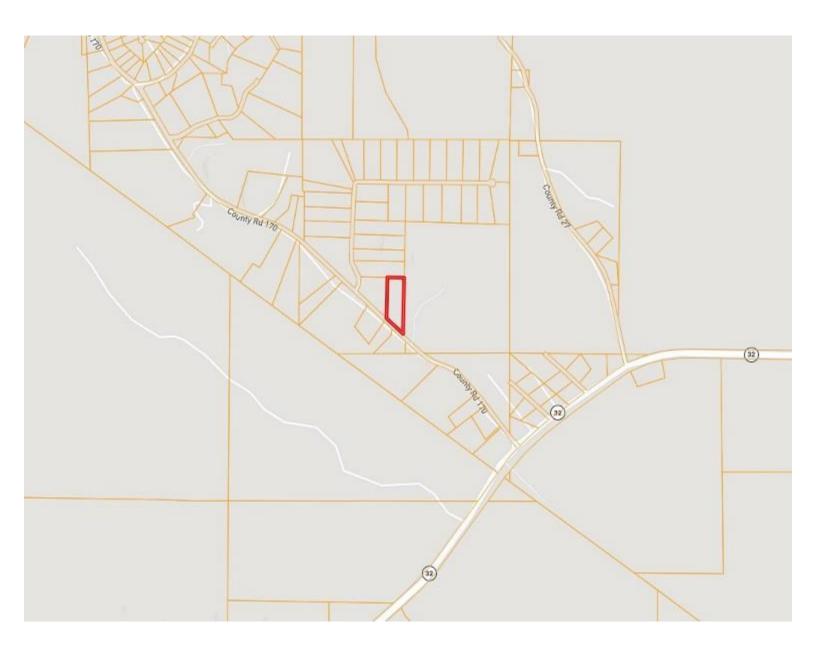

Directions from I-55 in Oakland, MS: Take Exit 227 for Hwy 32 and travel .2 miles. Turn right onto MS-32/Hwy 32 E. and travel 2.5 miles. Turn left onto Co Rd 170 and travel .4 miles. The property will be on the right.

## **Directional Map**

Directions from I-55 in Oakland, MS: Take Exit 227 for Hwy 32 and travel .2 miles. Turn right onto MS-32/Hwy 32 E. and travel 2.5 miles. Turn left onto Co Rd 170 and travel .4 miles. The property will be on the right.