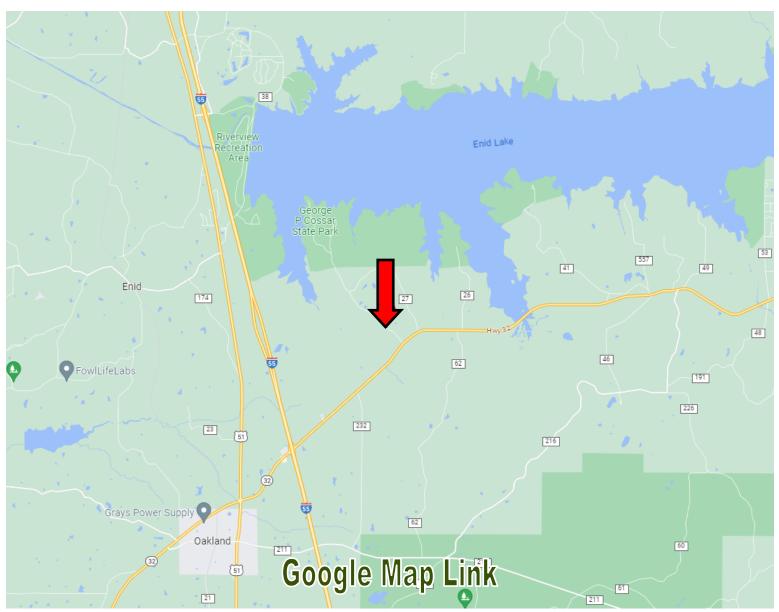

Directions from I-55 in Oakland, MS: Take Exit 227 for Hwy 32 and travel .2 miles. Turn right onto MS-32/Hwy 32 E. and travel 2.5 miles. Turn left onto Co Rd 170 and travel .4 miles. The property will be on the right.

## **Directional Map**

Directions from I-55 in Oakland, MS: Take Exit 227 for Hwy 32 and travel .2 miles. Turn right onto MS-32/Hwy 32 E. and travel 2.5 miles. Turn left onto Co Rd 170 and travel .4 miles. The property will be on the right.