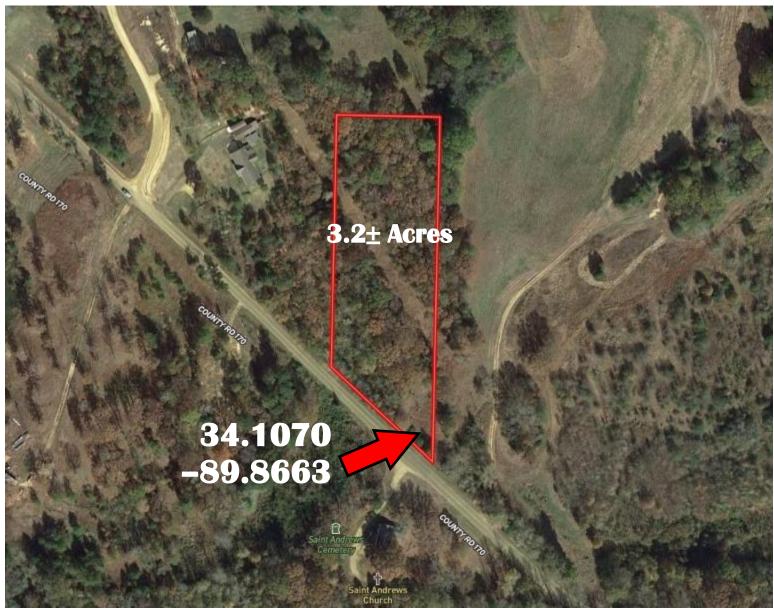

Directions from I-55 in Oakland, MS: Take Exit 227 for Hwy 32 and travel .2 miles. Turn right onto MS-32/Hwy 32 E. and travel 2.5 miles. Turn left onto Co Rd 170 and travel .4 miles. The property will be on the right.

## **Directional Map**

Directions from I-55 in Oakland, MS: Take Exit 227 for Hwy 32 and travel .2 miles. Turn right onto MS-32/Hwy 32 E. and travel 2.5 miles. Turn left onto Co Rd 170 and travel .4 miles. The property will be on the right.