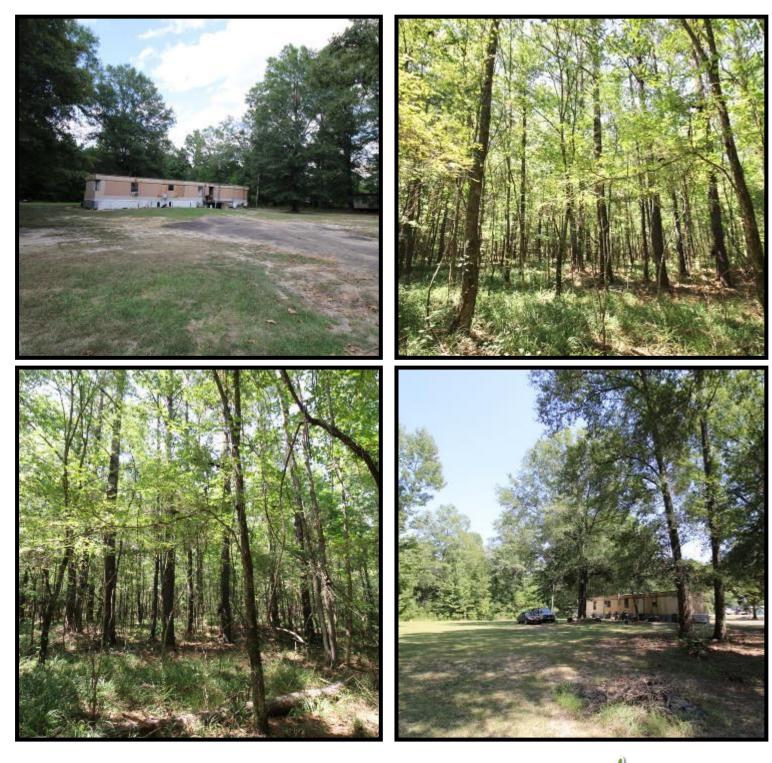

#### Property Highlights

- 7.38± Acres in Rankin County, MS
- 19 Miles East of Madison, MS
- 13 Miles East of the Ross Barnett Reservoir
- Mainly Mature Hardwoods
- Deer and Turkey Signs Noted

- Water and Power Available
- Two Mobile Homes on Property
- One Mobile Home is Currently Being Rented
- 243± ft. of Paved Road Frontage on Holly Bush Rd

KADERO EDLEY REALTOR® Office: 601.898.2772 Cell: 601.488.7000 Kadero@TomSmithLand.com

\$142,500

A Real Estate Expert You Can Trust

Have you been searching for a new homesite in Rankin County, MS? This 7.38± acre tract is just 19 miles east of Madison, MS, and 13 miles east of the Ross Barnett Reservoir. Located in the Pelahatchie, MS area, the property features about 243± ft. of paved road frontage along Holly Bush Road. Two mobile homes are on the property, with one currently being rented. You won't have to travel further than your own backyard if you're a hunter, as deer and turkey signs were noted during the initial walk-through. The timber make-up is mainly mature hardwoods. Water is provided through Leesburg Water Association, and power is provided through Entergy. If you're looking for a place to live in a thriving location with countless amenities nearby, call Kadero Edley today to schedule your private viewing!