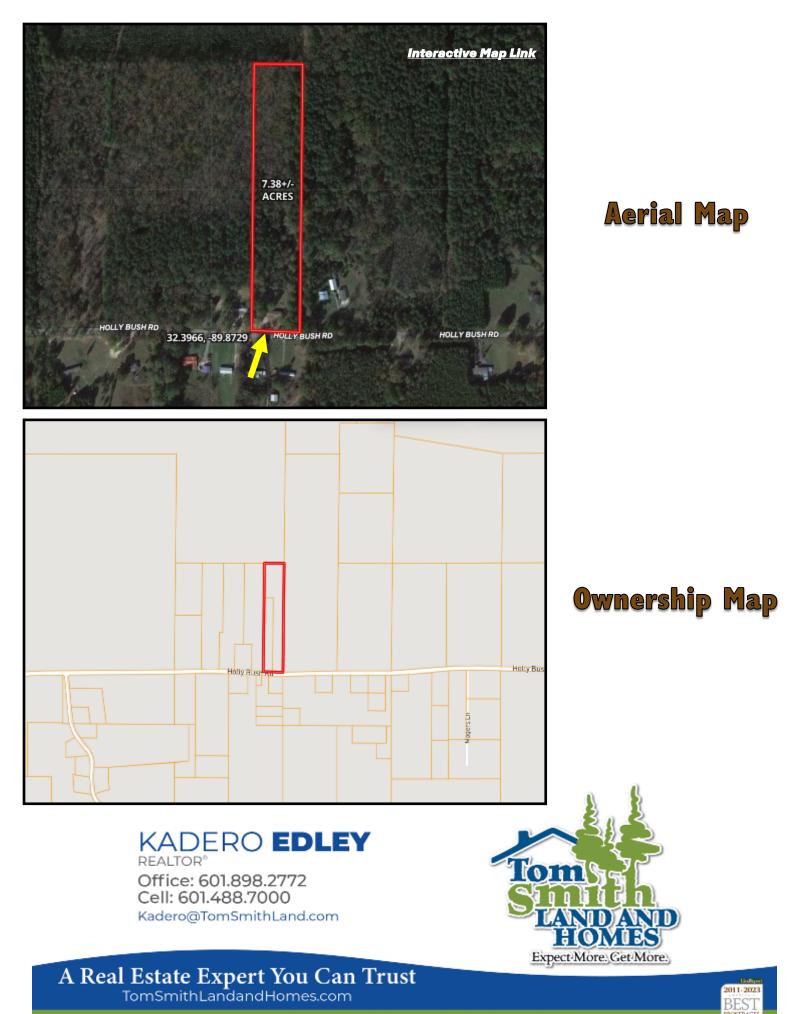

#### Property Highlights

- 7.38± Acres in Rankin County, MS
- 19 Miles East of Madison, MS
- 13 Miles East of the Ross Barnett Reservoir
- Mainly Mature Hardwoods
- Deer and Turkey Signs Noted

- Water and Power Available
- Two Mobile Homes on Property
- One Mobile Home is Currently Being Rented
- 243± ft. of Paved Road Frontage on Holly Bush Rd

KADERO EDLEY REALTOR® Office: 601.898.2772 Cell: 601.488.7000 Kadero@TomSmithLand.com

\$142,500

A Real Estate Expert You Can Trust

Have you been searching for a new homesite in Rankin County, MS? This 7.38± acre tract is just 19 miles east of Madison, MS, and 13 miles east of the Ross Barnett Reservoir. Located in the Pelahatchie, MS area, the property features about 243± ft. of paved road frontage along Holly Bush Road. Two mobile homes are on the property, with one currently being rented. You won't have to travel further than your own backyard if you're a hunter, as deer and turkey signs were noted during the initial walk-through. The timber make-up is mainly mature hardwoods. Water is provided through Leesburg Water Association, and power is provided through Entergy. If you're looking for a place to live in a thriving location with countless amenities nearby, call Kadero Edley today to schedule your private viewing!