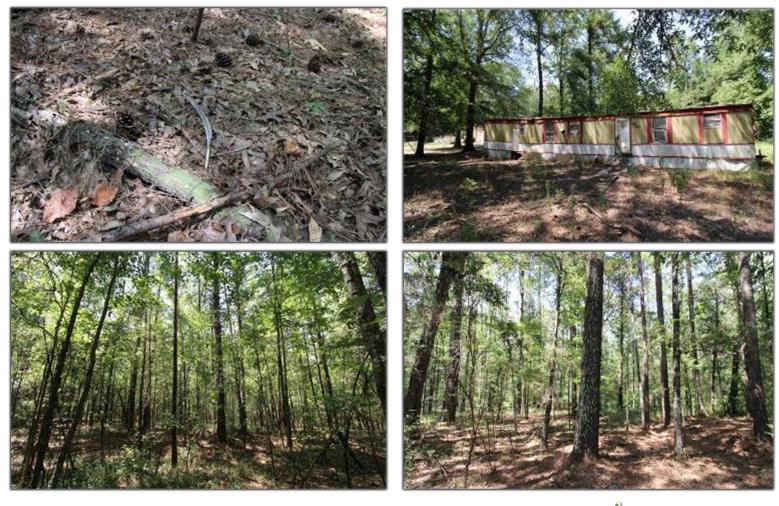

#### Property Highlights

- 7.38± Acres in Rankin County, MS
- 19 Miles East of Madison, MS
- 13 Miles East of the Ross Barnett Reservoir
- Mainly Mature Hardwoods
- Deer and Turkey Signs Noted

- Water and Power Available
- Two Mobile Homes on Property
- One Mobile Home is Currently Being Rented
- 243± ft. of Paved Road Frontage on Holly Bush Rd

KADERO EDLEY REALTOR® Office: 601.898.2772 Cell: 601.488.7000 Kadero@TomSmithLand.com

\$142,500

A Real Estate Expert You Can Trust

Have you been searching for a new homesite in Rankin County, MS? This 7.38± acre tract is just 19 miles east of Madison, MS, and 13 miles east of the Ross Barnett Reservoir. Located in the Pelahatchie, MS area, the property features about 243± ft. of paved road frontage along Holly Bush Road. Two mobile homes are on the property, with one currently being rented. You won't have to travel further than your own backyard if you're a hunter, as deer and turkey signs were noted during the initial walk-through. The timber make-up is mainly mature hardwoods. Water is provided through Leesburg Water Association, and power is provided through Entergy. If you're looking for a place to live in a thriving location with countless amenities nearby, call Kadero Edley today to schedule your private viewing!