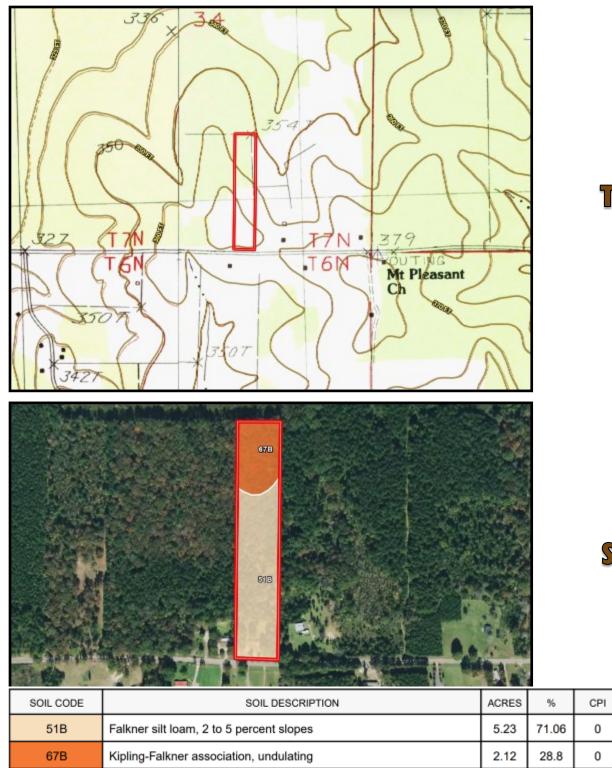

#### Торо Мар

| i |           |                                          |       |       |     |       |     |
|---|-----------|------------------------------------------|-------|-------|-----|-------|-----|
|   | SOIL CODE | SOIL DESCRIPTION                         | ACRES | %     | CPI | NCCPI | CAP |
|   | 51B       | Falkner silt loam, 2 to 5 percent slopes | 5.23  | 71.06 | 0   | 60    | 3e  |
|   | 67B       | Kipling-Falkner association, undulating  | 2.12  | 28.8  | 0   | 73    | 4e  |