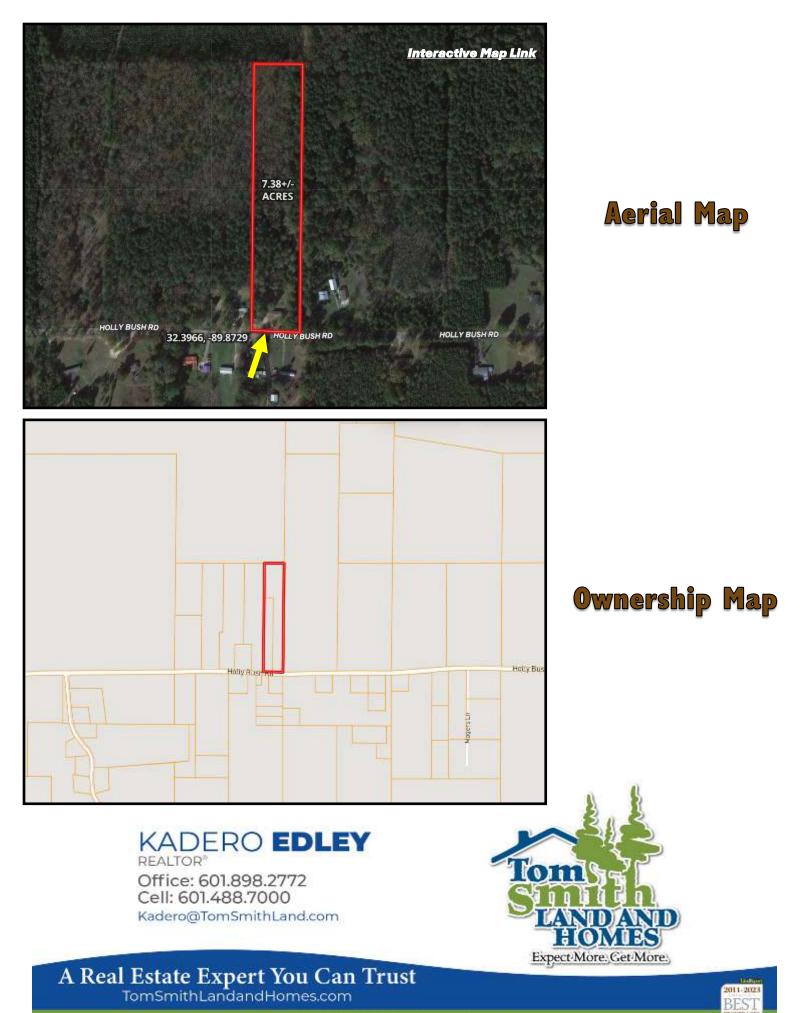

#### Property Highlights

- 7.38± Acres in Rankin County, MS
- 19 Miles East of Madison, MS
- 13 Miles East of the Ross Barnett Reservoir
- Mainly Mature Hardwoods
- Deer and Turkey Signs Noted

- Water and Power Available
- Two Mobile Homes on Property
- One Mobile Home is Currently Being Rented
- 243± ft. of Paved Road Frontage on Holly Bush Rd

KADERO EDLEY REALTOR\* Office: 601.898.2772 Cell: 601.488.7000 Kadero@TomSmithLand.com

A Real Estate Expert You Can Trust

Have you been searching for a new homesite in Rankin County, MS? This 7.38± acre tract is just 19 miles east of Madison, MS, and 13 miles east of the Ross Barnett Reservoir. Located in the Pelahatchie, MS area, the property features about 243± ft. of paved road frontage along Holly Bush Road. Two mobile homes are on the property, with one currently being rented. You won't have to travel further than your own backyard if you're a hunter, as deer and turkey signs were noted during the initial walk-through. The timber make-up is mainly mature hardwoods. Water is provided through Leesburg Water Association, and power is provided through Entergy. If you're looking for a place to live in a thriving location with countless amenities nearby, call Kadero Edley today to schedule your private viewing!