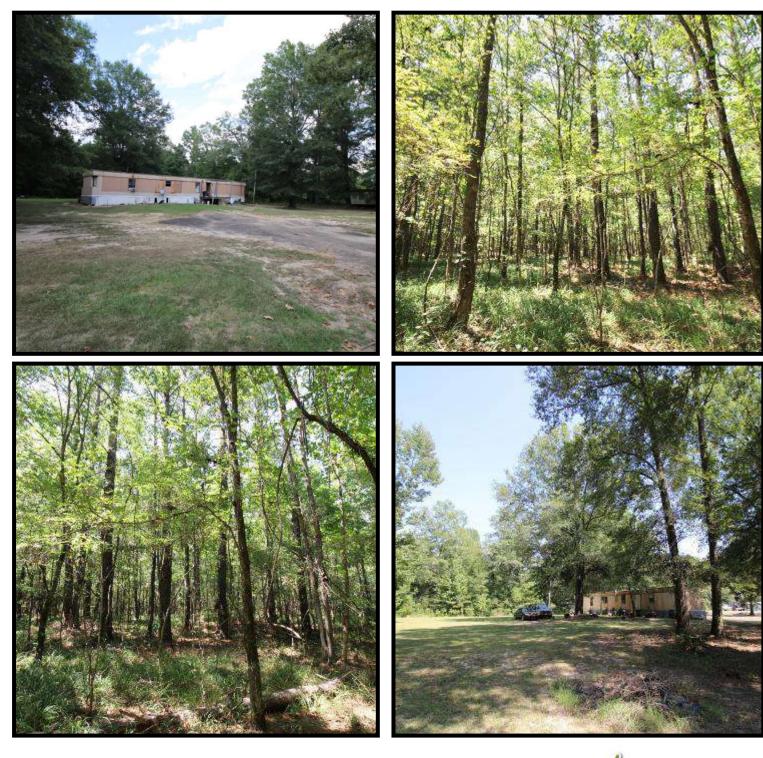

#### Property Highlights

- 7.38± Acres in Rankin County, MS
- 19 Miles East of Madison, MS
- 13 Miles East of the Ross Barnett Reservoir
- Mainly Mature Hardwoods
- Deer and Turkey Signs Noted

- Water and Power Available
- Two Mobile Homes on Property
- One Mobile Home is Currently Being Rented
- 243± ft. of Paved Road Frontage on Holly Bush Rd

KADERO EDLEY REALTOR\* Office: 601.898.2772 Cell: 601.488.7000 Kadero@TomSmithLand.com

A Real Estate Expert You Can Trust

Have you been searching for a new homesite in Rankin County, MS? This 7.38± acre tract is just 19 miles east of Madison, MS, and 13 miles east of the Ross Barnett Reservoir. Located in the Pelahatchie, MS area, the property features about 243± ft. of paved road frontage along Holly Bush Road. Two mobile homes are on the property, with one currently being rented. You won't have to travel further than your own backyard if you're a hunter, as deer and turkey signs were noted during the initial walk-through. The timber make-up is mainly mature hardwoods. Water is provided through Leesburg Water Association, and power is provided through Entergy. If you're looking for a place to live in a thriving location with countless amenities nearby, call Kadero Edley today to schedule your private viewing!