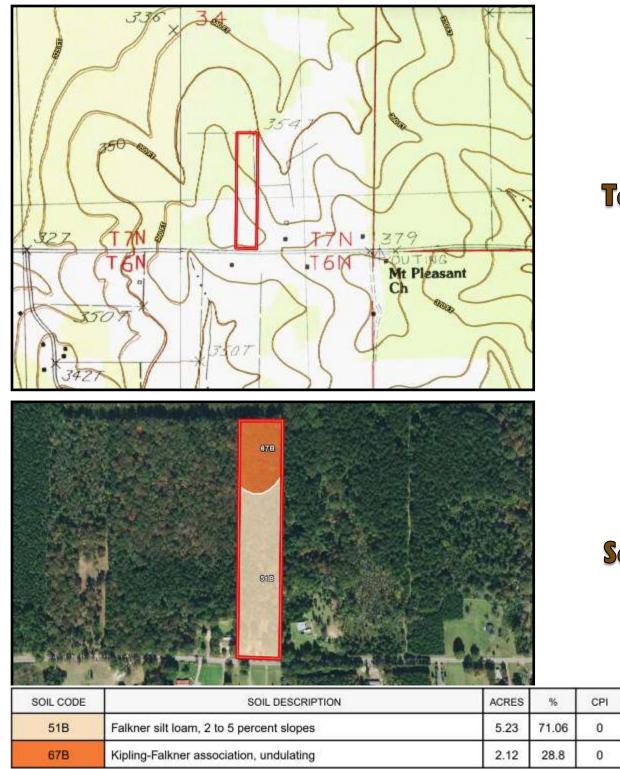

#### Торо Мар

| SOIL CODE |                                          | ACRES | %     | CPI | NCODI | CAP |
|-----------|------------------------------------------|-------|-------|-----|-------|-----|
| SUILCODE  | SOIL DESCRIPTION                         | AGRES | 70    | CPI | NCCPI | CAP |
| 51B       | Falkner silt loam, 2 to 5 percent slopes | 5.23  | 71.06 | 0   | 60    | 3e  |
| 67B       | Kipling-Falkner association, undulating  | 2.12  | 28.8  | 0   | 73    | 4e  |