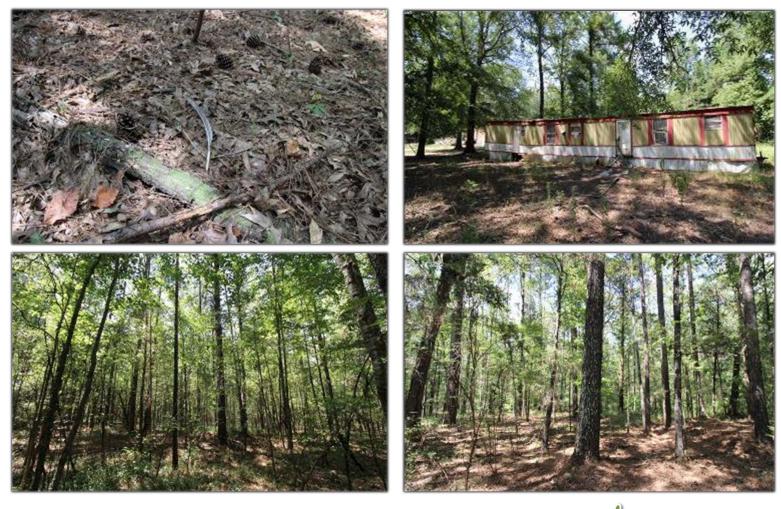

#### Property Highlights

- 7.38± Acres in Rankin County, MS
- 19 Miles East of Madison, MS
- 13 Miles East of the Ross Barnett Reservoir
- Mainly Mature Hardwoods
- Deer and Turkey Signs Noted

- Water and Power Available
- Two Mobile Homes on Property
- One Mobile Home is Currently Being Rented
- 243± ft. of Paved Road Frontage on Holly Bush Rd

KADERO EDLEY REALTOR\* Office: 601.898.2772 Cell: 601.488.7000 Kadero@TomSmithLand.com

A Real Estate Expert You Can Trust

Have you been searching for a new homesite in Rankin County, MS? This 7.38± acre tract is just 19 miles east of Madison, MS, and 13 miles east of the Ross Barnett Reservoir. Located in the Pelahatchie, MS area, the property features about 243± ft. of paved road frontage along Holly Bush Road. Two mobile homes are on the property, with one currently being rented. You won't have to travel further than your own backyard if you're a hunter, as deer and turkey signs were noted during the initial walk-through. The timber make-up is mainly mature hardwoods. Water is provided through Leesburg Water Association, and power is provided through Entergy. If you're looking for a place to live in a thriving location with countless amenities nearby, call Kadero Edley today to schedule your private viewing!