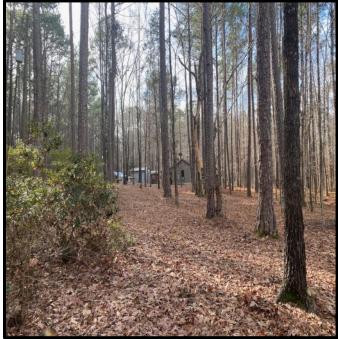

# 3 +/- Acre Hunting/Camp Retreat Adjacent to Tombigbee National Forest Choctaw County, MS

Look at this 3+/- acre campsite with three cabins, enclosed skinning shed, laundry shed, and camper hook-up, surrounded by beautiful old growth timber, and behind a locked gate! It is adjacent to Tombigbee National Forest and has access privileges. You can enjoy hunting in a large public hunting area with a private campsite and room for friends and family. There is a camper hook-up already on-site, and it is situated within minutes of Louisville or Ackerman amenities. The area around the camp is covered with beautiful hardwoods. Sit around the fire, read a book, take a hike or cook-out with hungry friends on your hidden retreat. Showings are by appointment only, call Michael to schedule yours today!

## Three Private Camp-houses **Bring Friends!**