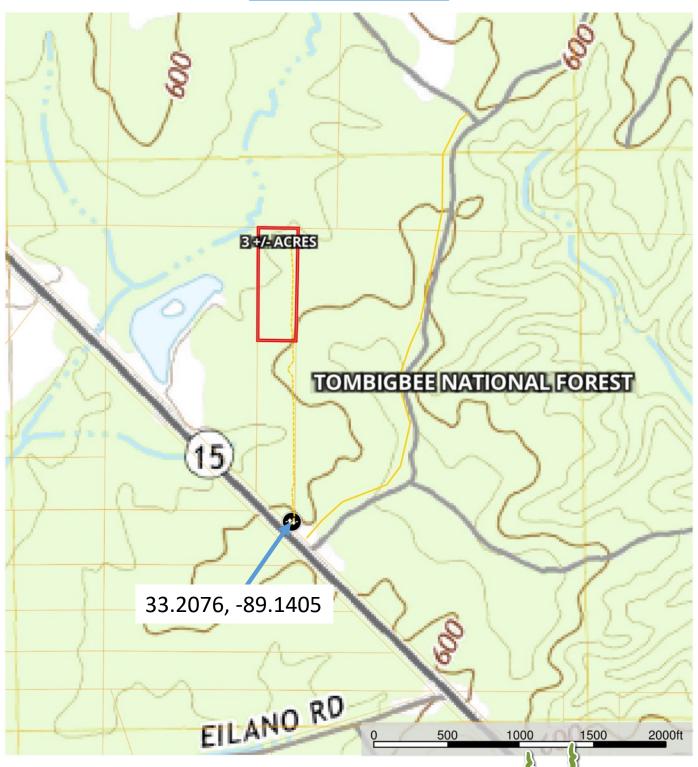

220





- Solitude
- Natural Beauty
- Access To National Forest and Wildlife Management Area
- Hunting
- Fishing (Choctaw Lake)
- Privacy
- Multiple Use Year Round
- Close To Amenities
- Room For Friends





#### MICHAEL HALFACRE

MANAGING BROKER

Office: 662.268.6333 Cell: 662.242.4220





## **Ownership Map**



## MICHAEL HALFACRE

MANAGING BROKER

Office: 662.268.6333 Cell: 662.242.4220

MHalfacre@TomSmithLand.com





TomSmithLandandHomes.com



## **Aerial Photograph**



## **INTERACTIVE MAP LINK**

## MICHAEL HALFACRE

Office: 662.268.6333 Cell: 662.242.4220







## **FEMA Flood Map**



# MICHAEL HALFACRE MANAGING BROKER

Office: 662.268.6333 Cell: 662.242.4220

MHalfacre@TomSmithLand.com



# A Real Estate Expert You Can Trust TomSmithLandandHomes.com



## Topographic Map



# MICHAEL HALFACRE MANAGING BROKER

Office: 662.268.6333 Cell: 662.242.4220







## **Directional Map**



Directions from intersection of MS-12 & MS 15 in Ackerman, MS; Travel south on Hwy 15 for 8.3 miles and entrance is on the left (locked gate). Showings by appointment only; call Michael to set up yours today! GOOGLE MAP LINK



MICHAEL
HALFACRE
MANAGING BROKER

Office: 662.268.6333 Cell: 662.242.4220

MHalfacre@TomSmithLand.com



A Real Estate Expert You Can Trust

TomSmithLandandHomes.com