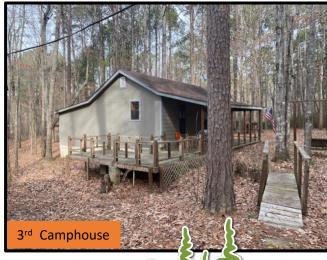

## Three Private Camp-houses **Bring Friends!**

# 3 +/- Acre Hunting/Camp Retreat Adjacent to Tombigbee National Forest Choctaw County, MS

Look at this 3+/- acre campsite with three cabins, enclosed skinning shed, laundry shed, and camper hook-up, surrounded by beautiful old growth timber, and behind a locked gate! It is adjacent to Tombigbee National Forest and has access privileges. You can enjoy hunting in a large public hunting area with a private campsite and room for friends and family. There is a camper hook-up already on-site, and it is situated within minutes of Louisville or Ackerman amenities. The area around the camp is covered with beautiful hardwoods. Sit around the fire, read a book, take a hike or cook-out with hungry friends on your hidden retreat. Showings are by appointment only, call Michael to schedule yours today!