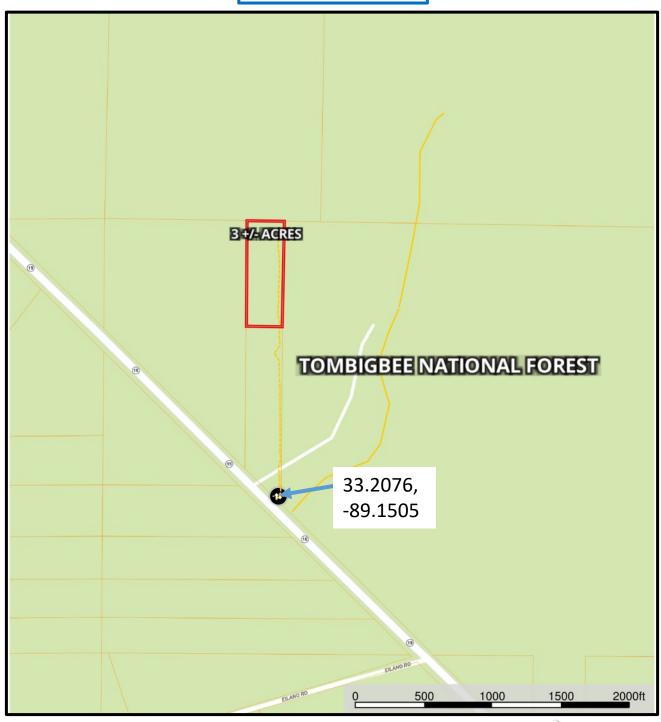

## **Ownership Map**

## **Directional Map**

Directions from intersection of MS-12 & MS 15 in Ackerman, MS; Travel south on Hwy 15 for 8.3 miles and entrance is on the left (locked gate). Showings by appointment only; call Michael to set up yours today! GOOGLE MAP LINK