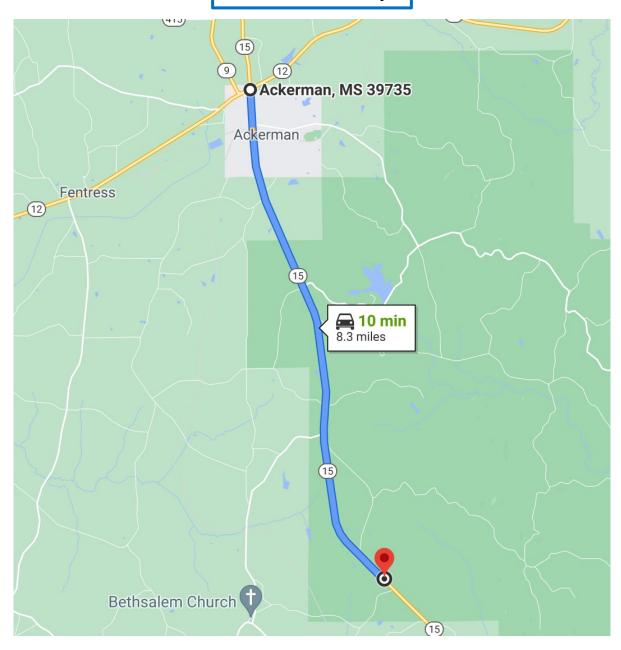

## **Directional Map**

Directions from intersection of MS-12 & MS 15 in Ackerman, MS; Travel south on Hwy 15 for 8.3 miles and entrance is on the left (locked gate). Showings by appointment only; call Michael to set up yours today! GOOGLE MAP LINK