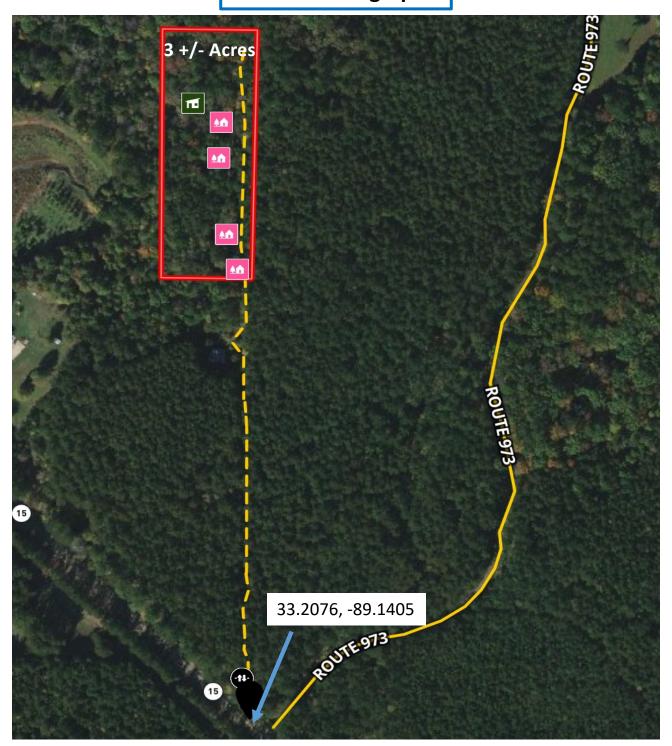

o schedule yours today!



## MICHAEL HALFACRE

MANAGING BROKER

Office: 662.268.6333 Cell: 662.242.4220

MHalfacre@TomSmithLand.com



A Real Estate Expert You Can Trust

TomSmithLandandHomes.com



## Three Private Camp-houses **Bring Friends!**













#### **HALFACRE**

Office: 662.268.6333 Cell: 662.242.4220





- Solitude
- Natural Beauty
- Access To National Forest and Wildlife Management Area
- Hunting
- Fishing (Choctaw Lake)
- Privacy
- Multiple Use Year Round
- Close To Amenities
- Room For Friends





#### MICHAEL HALFACRE

MANAGING BROKER

Office: 662.268.6333 Cell: 662.242.4220





## **Ownership Map**



## MICHAEL HALFACRE

MANAGING BROKER

Office: 662.268.6333 Cell: 662.242.4220

MHalfacre@TomSmithLand.com





TomSmithLandandHomes.com



## **Aerial Photograph**



## **INTERACTIVE MAP LINK**

## MICHAEL HALFACRE

Office: 662.268.6333 Cell: 662.242.4220







## **FEMA Flood Map**



# MICHAEL HALFACRE MANAGING BROKER

Office: 662.268.6333 Cell: 662.242.4220

MHalfacre@TomSmithLand.com



# A Real Estate Expert You Can Trust TomSmithLandandHomes.com



## Topographic Map



# MICHAEL HALFACRE MANAGING BROKER

Office: 662.268.6333 Cell: 662.242.4220







## **Directional Map**



Directions from intersection of MS-12 & MS 15 in Ackerman, MS; Travel south on Hwy 15 for 8.3 miles and entrance is on the left (locked gate). Showings by appointment only; call Michael to set up yours today! GOOGLE MAP LINK



MICHAEL
HALFACRE
MANAGING BROKER

Office: 662.268.6333 Cell: 662.242.4220

MHalfacre@TomSmithLand.com



A Real Estate Expert You Can Trust

TomS