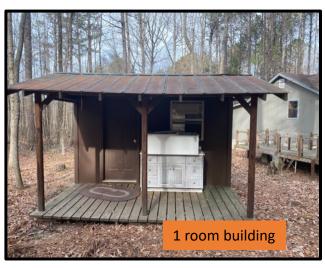

# 3 +/- Acre Hunting/Camp Retreat Adjacent to Tombigbee National Forest Choctaw County, MS

Look at this 3+/- acre campsite with three cabins, enclosed skinning shed, laundry shed, and camper hook-up, surrounded by beautiful old growth timber, and behind a locked gate! It is adjacent to Tombigbee National Forest and has access privileges. You can enjoy hunting in a large public hunting area with a private campsite and room for friends and family. There is a camper hook-up already on-site, and it is situated within minutes of Louisville or Ackerman amenities. The area around the camp is covered with beautiful hardwoods. Sit around the fire, read a book, take a hike or cook-out with hungry friends on your hidden retreat. Showings are by appointment only, call Michael to schedule yours today!