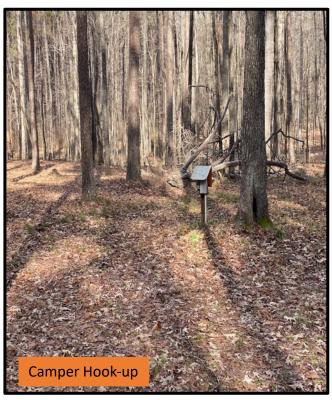

# 3 +/- Acre Hunting/Camp Retreat Adjacent to Tombigbee National Forest Choctaw County, MS

Look at this 3+/- acre campsite with three cabins, enclosed skinning shed, laundry shed, and camper hook-up, surrounded by beautiful old growth timber, and behind a locked gate! It is adjacent to Tombigbee National Forest and has access privileges. You can enjoy hunting in a large public hunting area with a private campsite and room for friends and family. There is a camper hook-up already on-site, and it is situated within minutes of Louisville or Ackerman amenities. The area around the camp is covered with beautiful hardwoods. Sit around the fire, read a book, take a hike or cook-out with hungry friends on your hidden retreat. Showings are by appointment only, call Michael to schedule yours today!