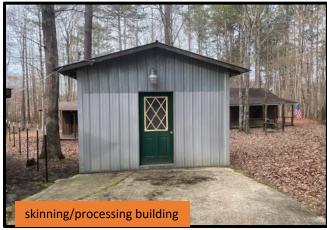

# 3 +/- Acre Hunting/Camp Retreat Adjacent to Tombigbee National Forest Choctaw County, MS

Look at this 3+/- acre campsite with three cabins, enclosed skinning shed, laundry shed, and camper hook-up, surrounded by beautiful old growth timber, and behind a locked gate! It is adjacent to Tombigbee National Forest and has access privileges. You can enjoy hunting in a large public hunting area with a private campsite and room for friends and family. There is a camper hook-up already on-site, and it is situated within minutes of Louisville or Ackerman amenities. The area around the camp is covered with beautiful hardwoods. Sit around the fire, read a book, take a hike or cook-out with hungry friends on your hidden retreat. Showings are by appointment only, call Michael to schedule yours today!