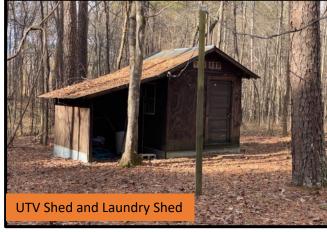

# 3 +/- Acre Hunting/Camp Retreat Adjacent to Tombigbee National Forest Choctaw County, MS

Look at this 3+/- acre campsite with three cabins, enclosed skinning shed, laundry shed, and camper hook-up, surrounded by beautiful old growth timber, and behind a locked gate! It is adjacent to Tombigbee National Forest and has access privileges. You can enjoy hunting in a large public hunting area with a private campsite and room for friends and family. There is a camper hook-up already on-site, and it is situated within minutes of Louisville or Ackerman amenities. The area around the camp is covered with beautiful hardwoods. Sit around the fire, read a book, take a hike or cook-out with hungry friends on your hidden retreat. Showings are by appointment only, call Michael to schedule yours today!