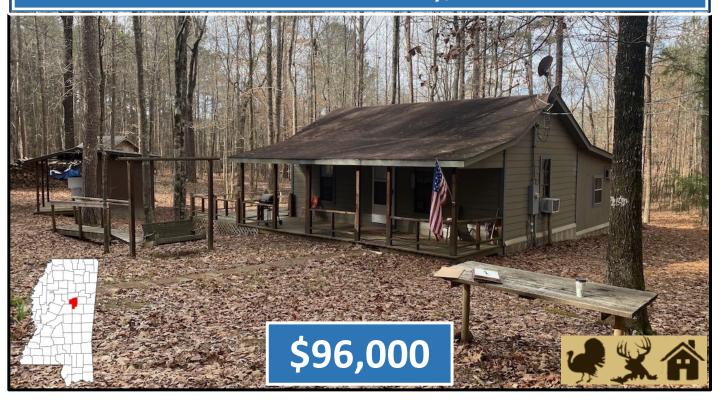

# 3 +/- Acre Hunting/Camp Retreat Adjacent to Tombigbee National Forest Choctaw County, MS

Look at this 3+/- acre campsite with three cabins, enclosed skinning shed, laundry shed, and camper hook-up, surrounded by beautiful old growth timber, and behind a locked gate! It is adjacent to Tombigbee National Forest and has access privileges. You can enjoy hunting in a large public hunting area with a private campsite and room for friends and family. There is a camper hook-up already on-site, and it is situated within minutes of Louisville or Ackerman amenities. The area around the camp is covered with beautiful hardwoods. Sit around the fire, read a book, take a hike or cook-out with hungry friends on your hidden retreat. Showings are by appointment only, call Michael to schedule yours today!