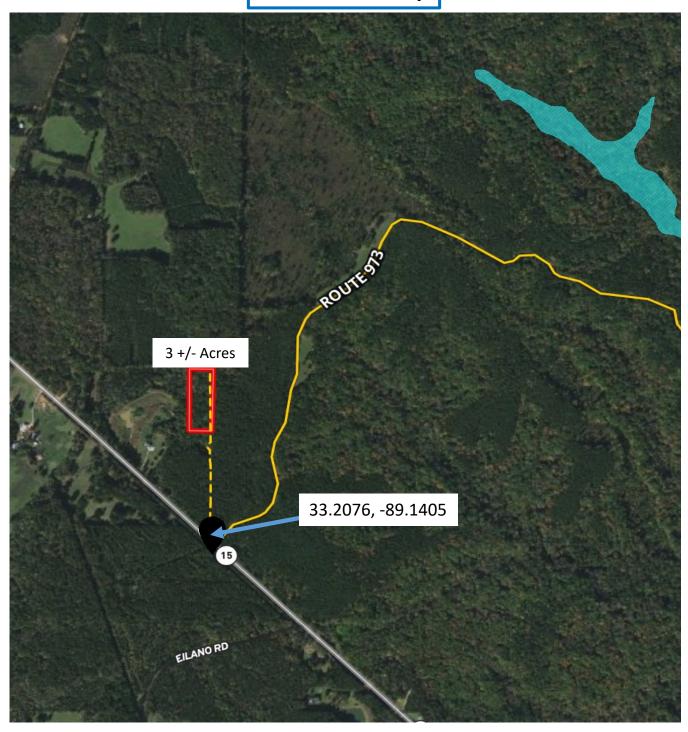

## **Aerial Photograph**

# 3 +/- Acre Hunting/Camp Retreat Adjacent to Tombigbee National Forest Choctaw County, MS

Look at this 3+/- acre campsite with three cabins, enclosed skinning shed, laundry shed, and camper hook-up, surrounded by beautiful old growth timber, and behind a locked gate! It is adjacent to Tombigbee National Forest and has access privileges. You can enjoy hunting in a large public hunting area with a private campsite and room for friends and family. There is a camper hook-up already on-site, and it is situated within minutes of Louisville or Ackerman amenities. The area around the camp is covered with beautiful hardwoods. Sit around the fire, read a book, take a hike or cook-out with hungry friends on your hidden retreat. Showings are by appointment only, call Michael to schedule yours today!