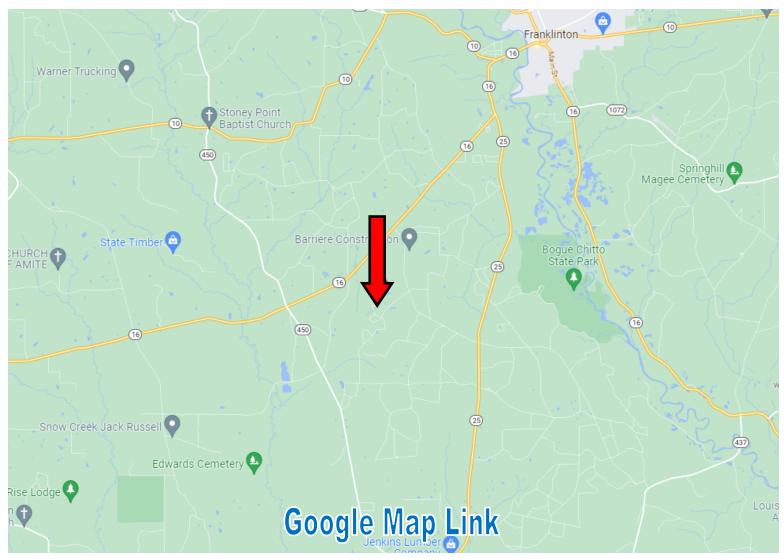

<u>Directions from the intersection of LA-16 and LA-25 in Franklinton:</u> Travel west on LA-16 for 4 miles. Turn left onto Kat Kaw Rd and travel 1.5 miles. Turn right onto Falcon Rd. In .2 miles, the property will be on the right.

## **Directional Map**

<u>Directions from the intersection of LA-16 and LA-25 in Franklinton:</u> Travel west on LA-16 for 4 miles. Turn left onto Kat Kaw Rd and travel 1.5 miles. Turn right onto Falcon Rd. In .2 miles, the property will be on the right.