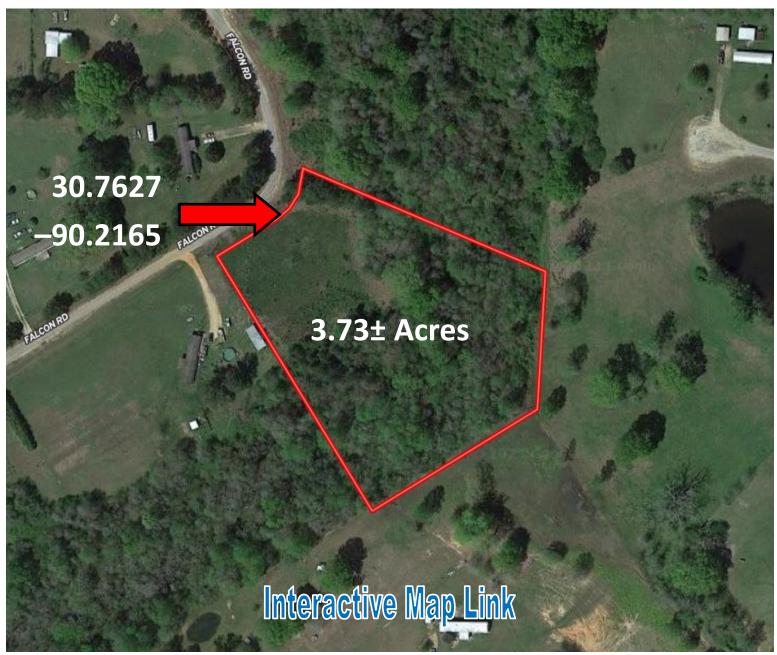

Check out this 3.73+/- acre residential lot in Washington Parish, less than 15 minutes from downtown Franklinton, LA. This property offers quiet private seclusion and is ready for someone's dream home to be built! Take a look today! Call Preston Smith for a private showing!

## **Aerial Map**