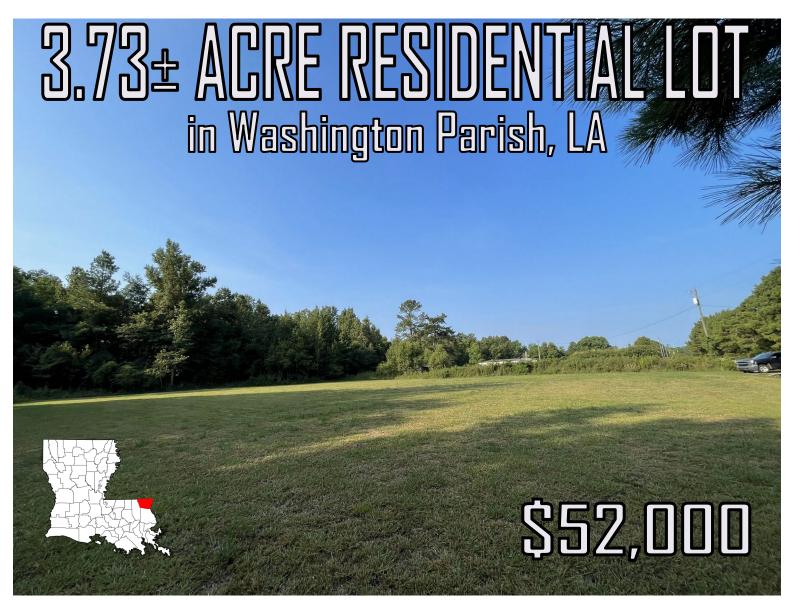

Check out this 3.73+/- acre residential lot in Washington Parish, less than 15 minutes from downtown Franklinton, LA. This property offers quiet private seclusion and is ready for someone's dream home to be built! Take a look today! Call Preston Smith for a private showing!