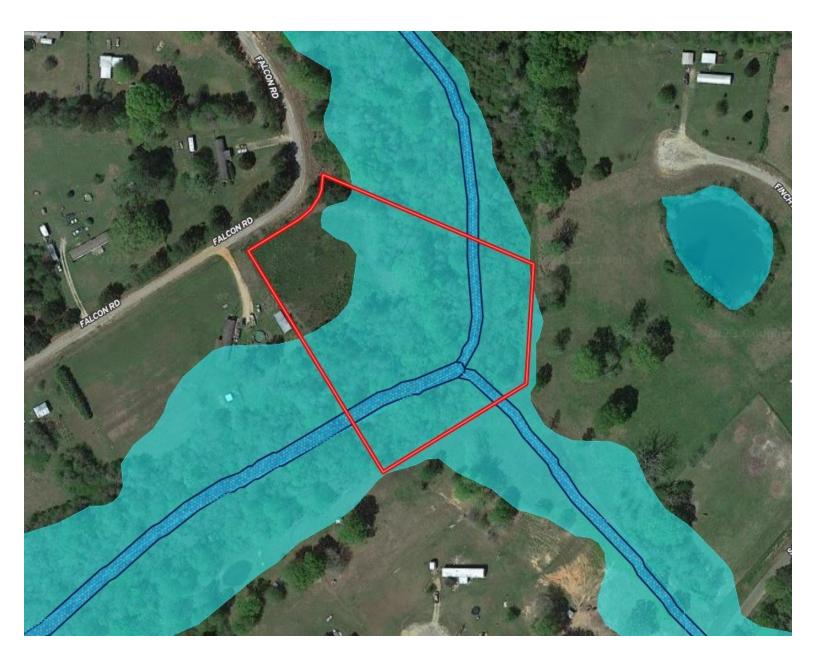

onto Falcon Rd. In .2 miles, the property will be on the right.



#### Google Maps CLIF

REALIOR®

Office: 601.990.5070 Cell: 601.565.1070 Clif@TomSmithLand.com



A Real Estate Expert You Can Trust

TomSmithLandandHomes.com

2011-2023
BEST
BROKERAGES













### CLIF CANNON REALTOR®

Office: 601.990.5070 Cell: 601.565.1070 Clif@TomSmithLand.com



#### A Real Estate Expert You Can Trust TomSmithLandandHomes.com



## **Aerial Map**



#### **CLIF CANNON**

REALTOR®

Office: 601.990.5070 Cell: 601.565.1070 Clif@TomSmithLand.com



A Real Estate Expert You Can Trust

TomSmithLandandHomes.com



# **Ownership Map**



#### CLIF CANNON REALTOR®

Office: 601.990.5070 Cell: 601.565.1070 Clif@TomSmithLand.com



A Real Estate Expert You Can Trust

TomSmithLandandHomes.com



## Flood Map



## CLIF CANNON REALTOR®

Office: 601.990.5070 Cell: 601.565.1070 Clif@TomSmithLand.com



A Real Estate Expert You Can Trust
TomSmithLandandHomes.com



## **Directional Map**



<u>Directions from the intersection of LA-16 and LA-25 in Franklinton:</u> Travel west on LA-16 for 4 miles. Turn left onto Kat Kaw Rd and travel 1.5 miles. Turn right onto Falcon Rd. In .2 miles, the property will be on the right.



REALTOR®

Office: 601.990.5070 Cell: 601.565.1070 Clif@TomSmithLand.com



A Real Estate Expert You Can Trust

TomSmithLandandHomes.com