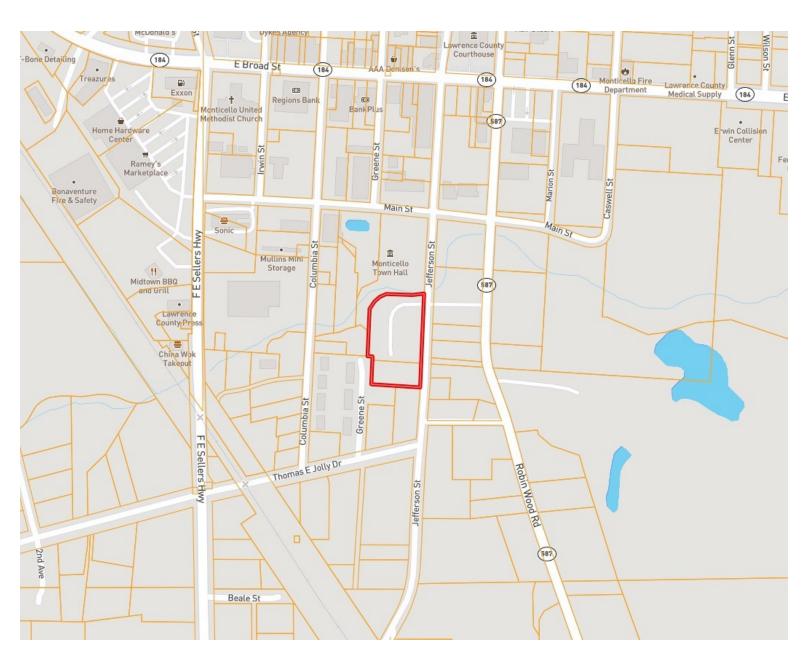

# **Directional Map**

<u>Directions from the intersection of US-84 and MS-27 in Monticello, MS:</u> Travel south on MS-27 for .5 miles. Turn left onto MS-184. Travel 1.5 miles, then turn right onto Jefferson St. In .2 miles, the property will be on the right. Address: 304 Jefferson St, Monticello, MS, 39654.