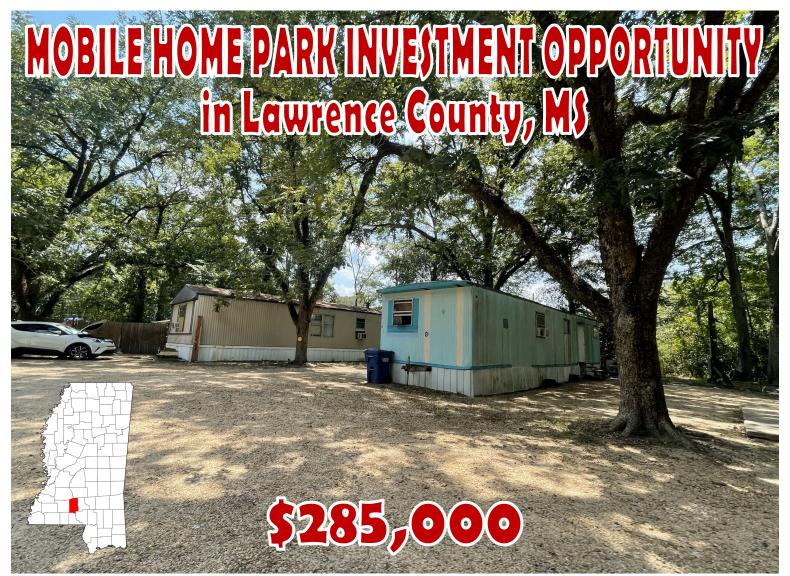

HEADS UP, INVESTORS!!! This 9-unit mobile home park in Monticello, Lawrence County, MS, is just what you've been looking for! This property is currently renting 7 of the 9 units! This property is located within the city limits of Monticello, MS. It is convenient to US-84 for quick travel to the amenities of Brookhaven, MS, or Collins, MS. Take a look today and expand your investor profile! Call Preston Smith for a private showing!

<u>Directions from the intersection of US-84 and MS-27 in Monticello, MS:</u> Travel south on MS-27 for .5 miles. Turn left onto MS-184. Travel 1.5 miles, then turn right onto Jefferson St. In .2 miles, the property will be on the right. Address: 304 Jefferson St, Monticello, MS, 39654.