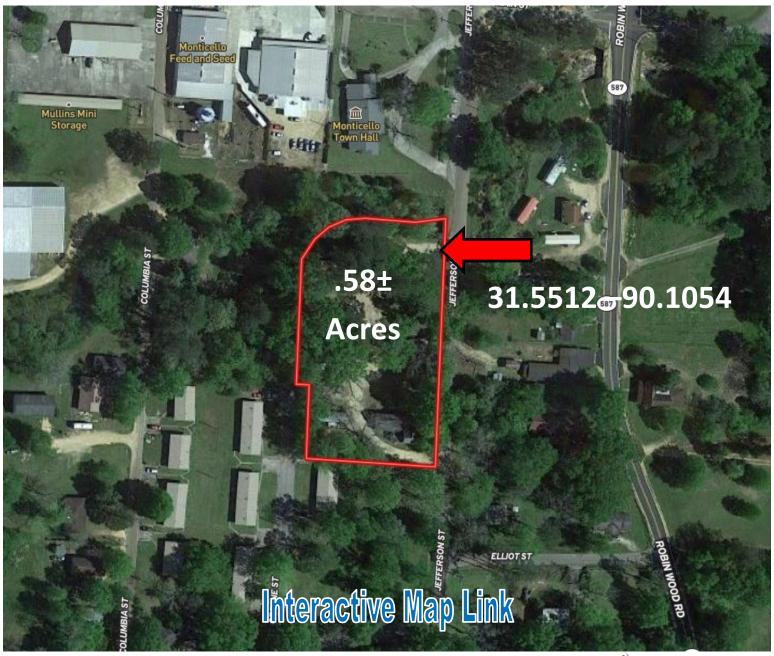

haven, MS, or Collins, MS. Take a look today and expand your investor profile! Call Preston Smith for a private showing!

<u>Directions from the intersection of US-84 and MS-27 in Monticello, MS:</u> Travel south on MS-27 for .5 miles. Turn left onto MS-184. Travel 1.5 miles, then turn right onto Jefferson St. In .2 miles, the property will be on the right. Address: 304 Jefferson St, Monticello, MS, 39654.



#### CLIF CANNON

REALIOR

Office: 601.990.5070 Cell: 601.565.1070

Clif@TomSmithLand.com



A Real Estate Expert You Can Trust

TomSmithLandandHomes.com

2011-2023 AMERICANS BEST BROKERAGES



















### CLIF CANNON REALTOR®

Office: 601.990.5070 Cell: 601.565.1070 Clif@TomSmithLand.com



### A Real Estate Expert You Can Trust TomSmithLandandHomes.com



## **Aerial Map**



#### **CLIF CANNON**

REALTOR®

Office: 601.990.5070 Cell: 601.565.1070 Clif@TomSmithLand.com



A Real Estate Expert You Can Trust

TomSmithLandandHomes.com



## **Ownership Map**



#### **CLIF CANNON**

REALTOR®

Office: 601.990.5070 Cell: 601.565.1070 Clif@TomSmithLand.com



A Real Estate Expert You Can Trust

TomSmithLandandHomes.com



# **Directional Map**



<u>Directions from the intersection of US-84 and MS-27 in Monticello, MS:</u> Travel south on MS-27 for .5 miles. Turn left onto MS-184. Travel 1.5 miles, then turn right onto Jefferson St. In .2 miles, the property will be on the right. Address: 304 Jefferson St, Monticello, MS, 39654.

### CLIF CANNON REALTOR®

Office: 601.990.5070

Cell: 601.565.1070 Clif@TomSmithLand.com



A Real Estate Expert You Can Trust

TomSmithLa