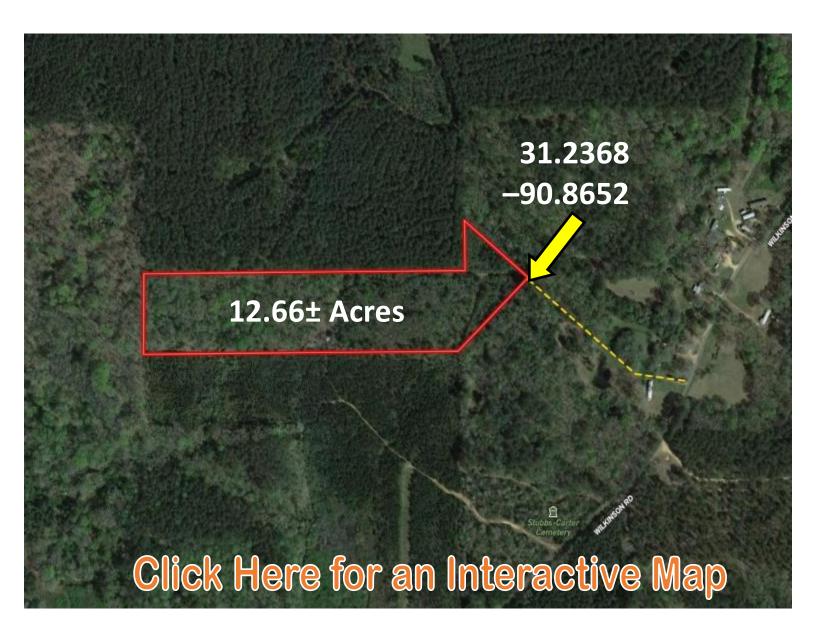

## Aerial Map

# EXCELLENT HUNTING TRACT 12.66+/- Acres in Amite County, MS

Welcome to your new, secluded hunting tract in Amite County, MS. This 12.66± acre property is loaded with hardwoods and plenty of deer signs! A small creek runs through the west side of the property and provides an excellent water source for local wildlife. There is a small unfinished cabin on the property that would make for a great little hunting camp. Come look at this hunting spot before the season starts! Call Chas for a private showing today!