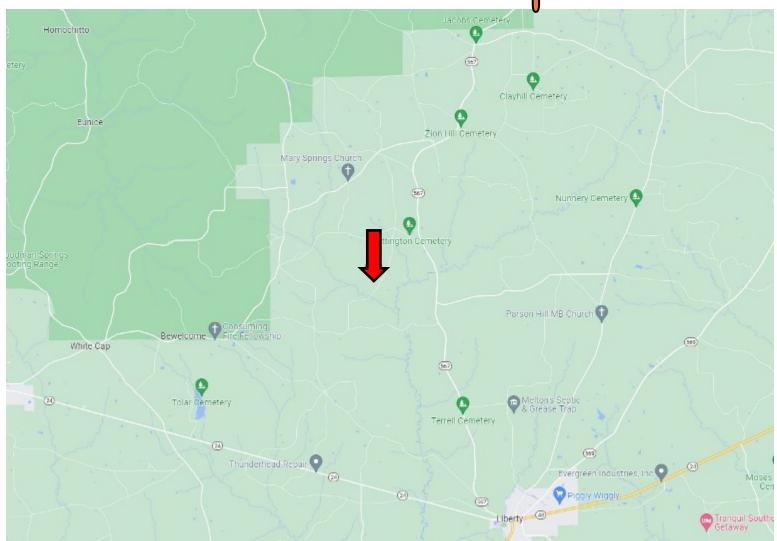

<u>Directions from the intersection of MS-24 and MS-567 in Liberty, MS:</u> Travel north on MS-567 for 7.2 miles. Take a sharp left onto King Rd. Travel .7 miles, then turn left at the 1st cross street onto Wilkinson Rd. After 1.3 miles, the property access will be on the right. <u>GOOGLE MAP LINK</u>

#### A Real Estate Expert You Can Trust

TomSmithLandandHomes.com

Directional Map

<u>Directions from the intersection of MS-24 and MS-567 in Liberty, MS:</u> Travel north on MS-567 for 7.2 miles. Take a sharp left onto King Rd. Travel .7 miles, then turn left at the 1st cross street onto Wilkinson Rd. After 1.3 miles, the property access will be on the right. <u>Google Map Link</u>