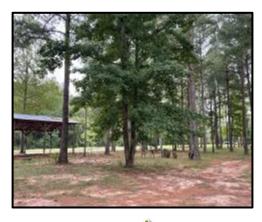

# One-of-a Kind Hunter's Paradise 646± Acres in Newton County, MS

If you are looking for the perfect place to chase trophy whitetails and want to be rewarded for your hard work, you must come to see this tract! This Newton County, MS, property consists of 646± acres. The front is 30± acres of beautiful, scattered pine saw timber with a fantastic campsite for several campers of mobile homes with water lines and tanks available. There is a pavilion for gathering and tons of parking for all your trucks, trailers, and friends! To top it off, an owner's cabin is the perfect deer camp tucked away in the campsite and on its own private road. It does need a little work, but it has tons of potential. Now for the good stuff...600± acres consists of hardwood timber stands of various ages, which produce excellent food sources for the game and great bedding and cover for the herd. There are several plots and stands connected by an outstanding road system. Two creeks traverse the property, Tallashua and Reese Branch—every indicator and piece of information points toward a thriving whitetail deer and turkey population. One thing I could not get off my mind as I spent the day on the property was that this property has potential! Once you view the property, you will see its full potential! Call Tom to schedule your private showing of this one-of-a-kind property!