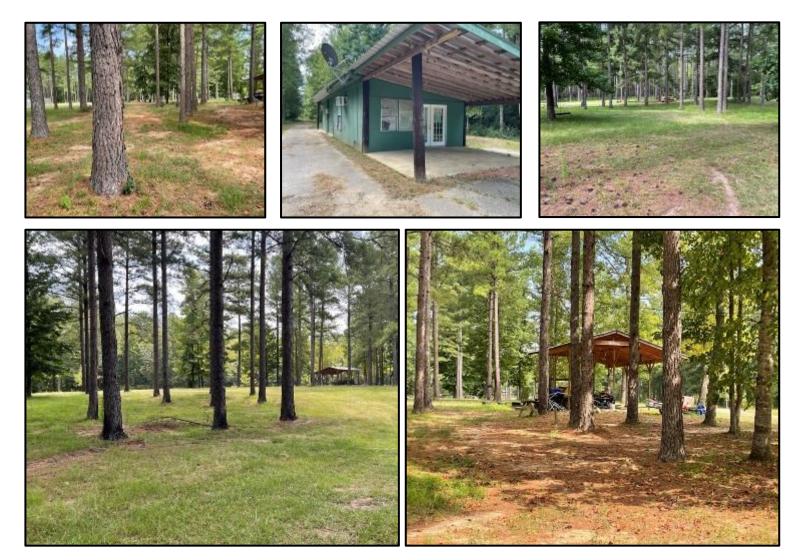

# One-of-a Kind Hunter's Paradise 646± Acres in Newton County, MS

If you are looking for the perfect place to chase trophy whitetails and want to be rewarded for your hard work, you must come to see this tract! This Newton County, MS, property consists of 646± acres. The front is 30± acres of beautiful, scattered pine saw timber with a fantastic campsite for several campers of mobile homes with water lines and tanks available. There is a pavilion for gathering and tons of parking for all your trucks, trailers, and friends! To top it off, an owner's cabin is the perfect deer camp tucked away in the campsite and on its own private road. It does need a little work, but it has tons of potential. Now for the good stuff...600± acres consists of hardwood timber stands of various ages, which produce excellent food sources for the game and great bedding and cover for the herd. There are several plots and stands connected by an outstanding road system. Two creeks traverse the property, Tallashua and Reese Branch—every indicator and piece of information points toward a thriving whitetail deer and turkey population. One thing I could not get off my mind as I spent the day on the property was that this property has potential! Once you view the property, you will see its full potential! Call Tom to schedule your private showing of this one-of-a-kind property!