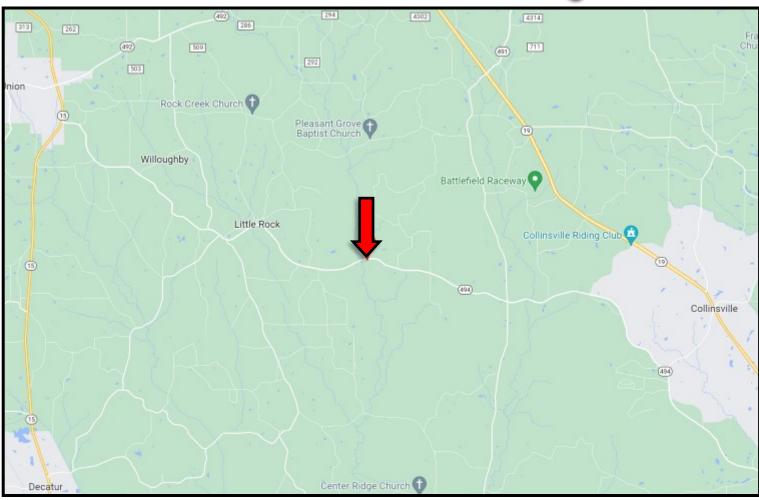

# TOM SMITH

O: 601.898.2772 C: 601.454.9397 Tom@TomSmithLand.com TomSmithLandandHomes.com

Directions from the Intersection of Hwy 15 and Hwy 494 in Union, MS: Travel Hwy 494 for 9 miles. The entrance to the property will be on the right. <u>GOOGLE MAP LINK</u>