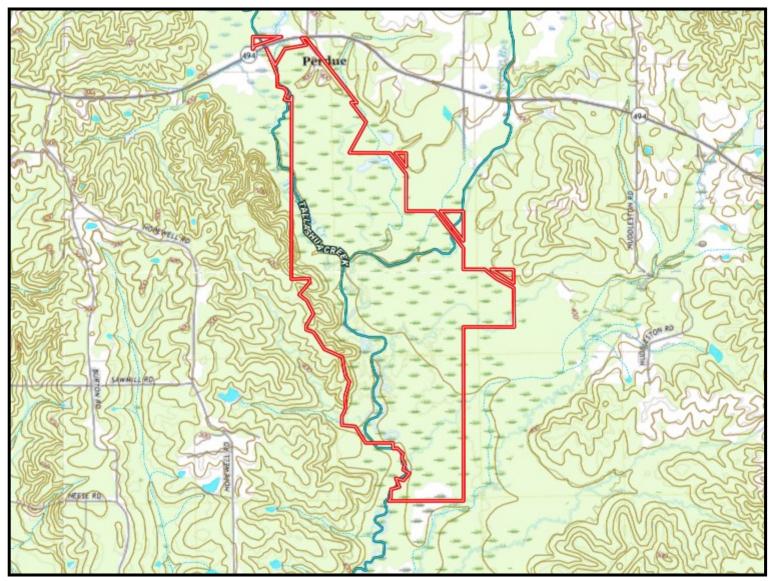

# One-of-a Kind Hunter's Paradise 646± Acres in Newton County, MS

If you are looking for the perfect place to chase trophy whitetails and want to be rewarded for your hard work, you must come to see this tract! This Newton County, MS, property consists of 646± acres. The front is 30± acres of beautiful, scattered pine saw timber with a fantastic campsite for several campers of mobile homes with water lines and tanks available. There is a pavilion for gathering and tons of parking for all your trucks, trailers, and friends! To top it off, an owner's cabin is the perfect deer camp tucked away in the campsite and on its own private road. It does need a little work, but it has tons of potential. Now for the good stuff...600± acres consists of hardwood timber stands of various ages, which produce excellent food sources for the game and great bedding and cover for the herd. There are several plots and stands connected by an outstanding road system. Two creeks traverse the property, Tallashua and Reese Branch—every indicator and piece of information points toward a thriving whitetail deer and turkey population. One thing I could not get off my mind as I spent the day on the property was that this property has potential! Once you view the property, you will see its full potential! Call Tom to schedule your private showing of this one-of-a-kind property!