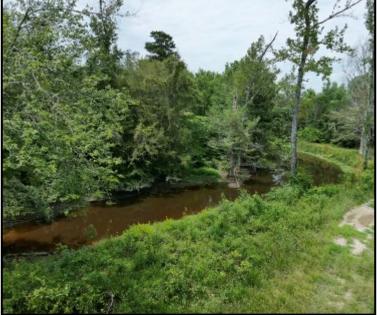

# One-of-a Kind Hunter's Paradise 646± Acres in Newton County, MS

If you are looking for the perfect place to chase trophy whitetails and want to be rewarded for your hard work, you must come to see this tract! This Newton County, MS, property consists of 646± acres. The front is 30± acres of beautiful, scattered pine saw timber with a fantastic campsite for several campers of mobile homes with water lines and tanks available. There is a pavilion for gathering and tons of parking for all your trucks, trailers, and friends! To top it off, an owner's cabin is the perfect deer camp tucked away in the campsite and on its own private road. It does need a little work, but it has tons of potential. Now for the good stuff...600± acres consists of hardwood timber stands of various ages, which produce excellent food sources for the game and great bedding and cover for the herd. There are several plots and stands connected by an outstanding road system. Two creeks traverse the property, Tallashua and Reese Branch—every indicator and piece of information points toward a thriving whitetail deer and turkey population. One thing I could not get off my mind as I spent the day on the property was that this property has potential! Once you view the property, you will see its full potential! Call Tom to schedule your private showing of this one-of-a-kind property!