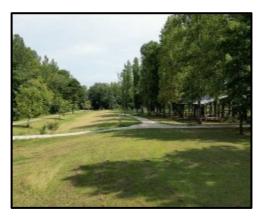

# One-of-a Kind Hunter's Paradise 646± Acres in Newton County, MS

If you are looking for the perfect place to chase trophy whitetails and want to be rewarded for your hard work, you must come to see this tract! This Newton County, MS, property consists of 646± acres. The front is 30± acres of beautiful, scattered pine saw timber with a fantastic campsite for several campers of mobile homes with water lines and tanks available. There is a pavilion for gathering and tons of parking for all your trucks, trailers, and friends! To top it off, an owner's cabin is the perfect deer camp tucked away in the campsite and on its own private road. It does need a little work, but it has tons of potential. Now for the good stuff...600± acres consists of hardwood timber stands of various ages, which produce excellent food sources for the game and great bedding and cover for the herd. There are several plots and stands connected by an outstanding road system. Two creeks traverse the property, Tallashua and Reese Branch—every indicator and piece of information points toward a thriving whitetail deer and turkey population. One thing I could not get off my mind as I spent the day on the property was that this property has potential! Once you view the property, you will see its full potential! Call Tom to schedule your private showing of this one-of-a-kind property!