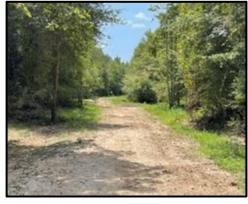

# One-of-a Kind Hunter's Paradise 646± Acres in Newton County, MS

If you are looking for the perfect place to chase trophy whitetails and want to be rewarded for your hard work, you must come to see this tract! This Newton County, MS, property consists of 646± acres. The front is 30± acres of beautiful, scattered pine saw timber with a fantastic campsite for several campers of mobile homes with water lines and tanks available. There is a pavilion for gathering and tons of parking for all your trucks, trailers, and friends! To top it off, an owner's cabin is the perfect deer camp tucked away in the campsite and on its own private road. It does need a little work, but it has tons of potential. Now for the good stuff...600± acres consists of hardwood timber stands of various ages, which produce excellent food sources for the game and great bedding and cover for the herd. There are several plots and stands connected by an outstanding road system. Two creeks traverse the property, Tallashua and Reese Branch—every indicator and piece of information points toward a thriving whitetail deer and turkey population. One thing I could not get off my mind as I spent the day on the property was that this property has potential! Once you view the property, you will see its full potential! Call Tom to schedule your private showing of this one-of-a-kind property!