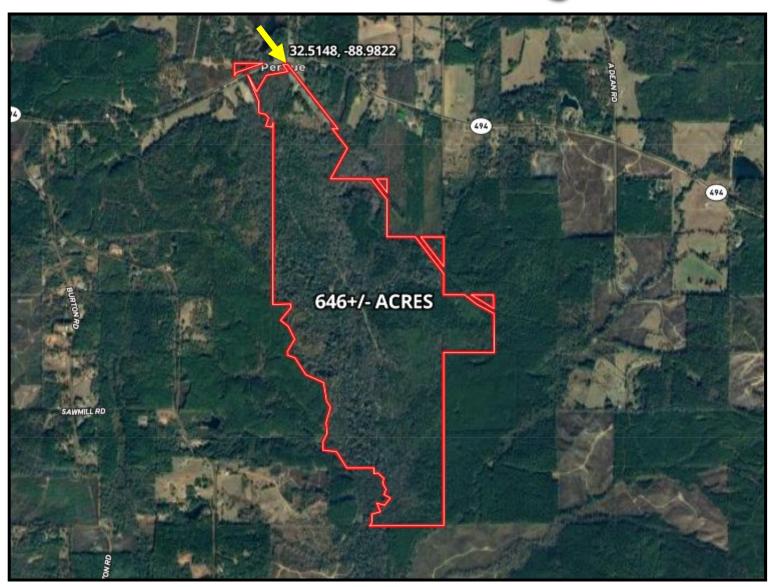

# One-of-a Kind Hunter's Paradise 646± Acres in Newton County, MS

If you are looking for the perfect place to chase trophy whitetails and want to be rewarded for your hard work, you must come to see this tract! This Newton County, MS, property consists of 646± acres. The front is 30± acres of beautiful, scattered pine saw timber with a fantastic campsite for several campers of mobile homes with water lines and tanks available. There is a pavilion for gathering and tons of parking for all your trucks, trailers, and friends! To top it off, an owner's cabin is the perfect deer camp tucked away in the campsite and on its own private road. It does need a little work, but it has tons of potential. Now for the good stuff...600± acres consists of hardwood timber stands of various ages, which produce excellent food sources for the game and great bedding and cover for the herd. There are several plots and stands connected by an outstanding road system. Two creeks traverse the property, Tallashua and Reese Branch—every indicator and piece of information points toward a thriving whitetail deer and turkey population. One thing I could not get off my mind as I spent the day on the property was that this property has potential! Once you view the property, you will see its full potential! Call Tom to schedule your private showing of this one-of-a-kind property!

# TOM SMITH

O: 601.898.2772 C: 601.454.9397 Tom@TomSmithLand.com TomSmithLandandHomes.com

Directions from the Intersection of Hwy 15 and Hwy 494 in Union, MS: Travel Hwy 494 for 9 miles. The entrance to the property will be on the right. <u>GOOGLE MAP LINK</u>