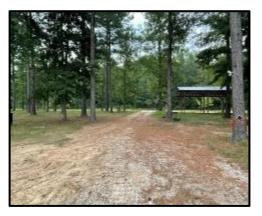

# One-of-a Kind Hunter's Paradise 646± Acres in Newton County, MS

If you are looking for the perfect place to chase trophy whitetails and want to be rewarded for your hard work, you must come to see this tract! This Newton County, MS, property consists of 646± acres. The front is 30± acres of beautiful, scattered pine saw timber with a fantastic campsite for several campers of mobile homes with water lines and tanks available. There is a pavilion for gathering and tons of parking for all your trucks, trailers, and friends! To top it off, an owner's cabin is the perfect deer camp tucked away in the campsite and on its own private road. It does need a little work, but it has tons of potential. Now for the good stuff...600± acres consists of hardwood timber stands of various ages, which produce excellent food sources for the game and great bedding and cover for the herd. There are several plots and stands connected by an outstanding road system. Two creeks traverse the property, Tallashua and Reese Branch—every indicator and piece of information points toward a thriving whitetail deer and turkey population. One thing I could not get off my mind as I spent the day on the property was that this property has potential! Once you view the property, you will see its full potential! Call Tom to schedule your private showing of this one-of-a-kind property!