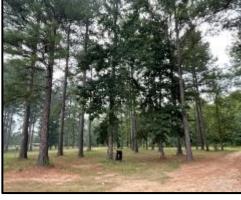

# One-of-a Kind Hunter's Paradise 646± Acres in Newton County, MS

If you are looking for the perfect place to chase trophy whitetails and want to be rewarded for your hard work, you must come to see this tract! This Newton County, MS, property consists of 646± acres. The front is 30± acres of beautiful, scattered pine saw timber with a fantastic campsite for several campers of mobile homes with water lines and tanks available. There is a pavilion for gathering and tons of parking for all your trucks, trailers, and friends! To top it off, an owner's cabin is the perfect deer camp tucked away in the campsite and on its own private road. It does need a little work, but it has tons of potential. Now for the good stuff...600± acres consists of hardwood timber stands of various ages, which produce excellent food sources for the game and great bedding and cover for the herd. There are several plots and stands connected by an outstanding road system. Two creeks traverse the property, Tallashua and Reese Branch—every indicator and piece of information points toward a thriving whitetail deer and turkey population. One thing I could not get off my mind as I spent the day on the property was that this property has potential! Once you view the property, you will see its full potential! Call Tom to schedule your private showing of this one-of-a-kind property!