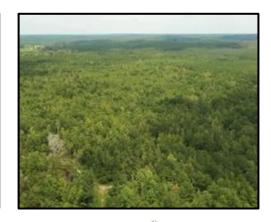

# One-of-a Kind Hunter's Paradise 646± Acres in Newton County, MS

If you are looking for the perfect place to chase trophy whitetails and want to be rewarded for your hard work, you must come to see this tract! This Newton County, MS, property consists of 646± acres. The front is 30± acres of beautiful, scattered pine saw timber with a fantastic campsite for several campers of mobile homes with water lines and tanks available. There is a pavilion for gathering and tons of parking for all your trucks, trailers, and friends! To top it off, an owner's cabin is the perfect deer camp tucked away in the campsite and on its own private road. It does need a little work, but it has tons of potential. Now for the good stuff...600± acres consists of hardwood timber stands of various ages, which produce excellent food sources for the game and great bedding and cover for the herd. There are several plots and stands connected by an outstanding road system. Two creeks traverse the property, Tallashua and Reese Branch—every indicator and piece of information points toward a thriving whitetail deer and turkey population. One thing I could not get off my mind as I spent the day on the property was that this property has potential! Once you view the property, you will see its full potential! Call Tom to schedule your private showing of this one-of-a-kind property!