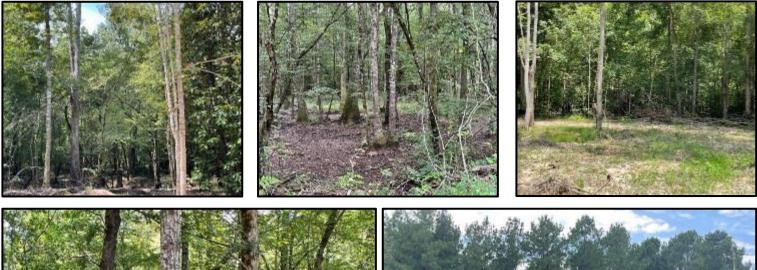

# One-of-a Kind Hunter's Paradise 646± Acres in Newton County, MS

If you are looking for the perfect place to chase trophy whitetails and want to be rewarded for your hard work, you must come to see this tract! This Newton County, MS, property consists of 646± acres. The front is 30± acres of beautiful, scattered pine saw timber with a fantastic campsite for several campers of mobile homes with water lines and tanks available. There is a pavilion for gathering and tons of parking for all your trucks, trailers, and friends! To top it off, an owner's cabin is the perfect deer camp tucked away in the campsite and on its own private road. It does need a little work, but it has tons of potential. Now for the good stuff...600± acres consists of hardwood timber stands of various ages, which produce excellent food sources for the game and great bedding and cover for the herd. There are several plots and stands connected by an outstanding road system. Two creeks traverse the property, Tallashua and Reese Branch—every indicator and piece of information points toward a thriving whitetail deer and turkey population. One thing I could not get off my mind as I spent the day on the property was that this property has potential! Once you view the property, you will see its full potential! Call Tom to schedule your private showing of this one-of-a-kind property!