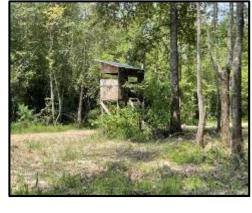

# One-of-a Kind Hunter's Paradise 646± Acres in Newton County, MS

If you are looking for the perfect place to chase trophy whitetails and want to be rewarded for your hard work, you must come to see this tract! This Newton County, MS, property consists of 646± acres. The front is 30± acres of beautiful, scattered pine saw timber with a fantastic campsite for several campers of mobile homes with water lines and tanks available. There is a pavilion for gathering and tons of parking for all your trucks, trailers, and friends! To top it off, an owner's cabin is the perfect deer camp tucked away in the campsite and on its own private road. It does need a little work, but it has tons of potential. Now for the good stuff...600± acres consists of hardwood timber stands of various ages, which produce excellent food sources for the game and great bedding and cover for the herd. There are several plots and stands connected by an outstanding road system. Two creeks traverse the property, Tallashua and Reese Branch—every indicator and piece of information points toward a thriving whitetail deer and turkey population. One thing I could not get off my mind as I spent the day on the property was that this property has potential! Once you view the property, you will see its full potential! Call Tom to schedule your private showing of this one-of-a-kind property!