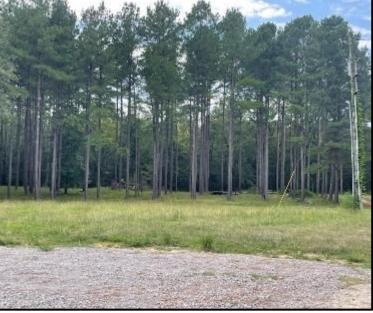

# One-of-a Kind Hunter's Paradise 646± Acres in Newton County, MS

If you are looking for the perfect place to chase trophy whitetails and want to be rewarded for your hard work, you must come to see this tract! This Newton County, MS, property consists of 646± acres. The front is 30± acres of beautiful, scattered pine saw timber with a fantastic campsite for several campers of mobile homes with water lines and tanks available. There is a pavilion for gathering and tons of parking for all your trucks, trailers, and friends! To top it off, an owner's cabin is the perfect deer camp tucked away in the campsite and on its own private road. It does need a little work, but it has tons of potential. Now for the good stuff...600± acres consists of hardwood timber stands of various ages, which produce excellent food sources for the game and great bedding and cover for the herd. There are several plots and stands connected by an outstanding road system. Two creeks traverse the property, Tallashua and Reese Branch—every indicator and piece of information points toward a thriving whitetail deer and turkey population. One thing I could not get off my mind as I spent the day on the property was that this property has potential! Once you view the property, you will see its full potential! Call Tom to schedule your private showing of this one-of-a-kind property!