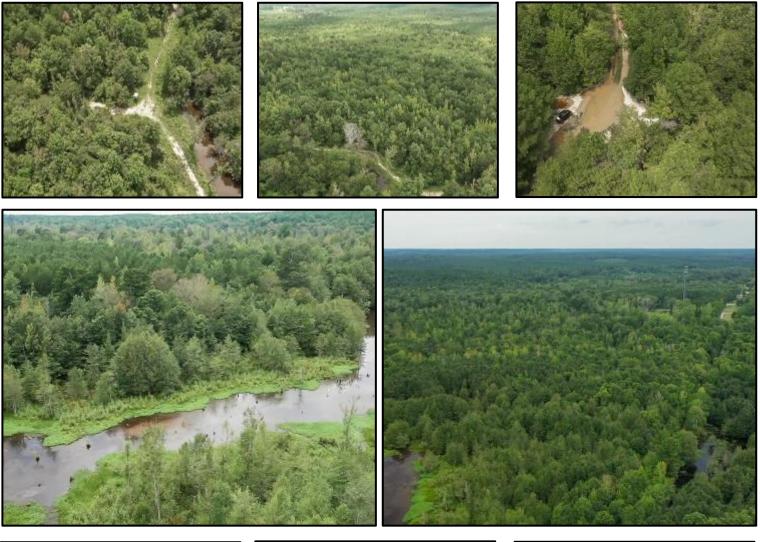

# One-of-a Kind Hunter's Paradise 646± Acres in Newton County, MS

If you are looking for the perfect place to chase trophy whitetails and want to be rewarded for your hard work, you must come to see this tract! This Newton County, MS, property consists of 646± acres. The front is 30± acres of beautiful, scattered pine saw timber with a fantastic campsite for several campers of mobile homes with water lines and tanks available. There is a pavilion for gathering and tons of parking for all your trucks, trailers, and friends! To top it off, an owner's cabin is the perfect deer camp tucked away in the campsite and on its own private road. It does need a little work, but it has tons of potential. Now for the good stuff...600± acres consists of hardwood timber stands of various ages, which produce excellent food sources for the game and great bedding and cover for the herd. There are several plots and stands connected by an outstanding road system. Two creeks traverse the property, Tallashua and Reese Branch—every indicator and piece of information points toward a thriving whitetail deer and turkey population. One thing I could not get off my mind as I spent the day on the property was that this property has potential! Once you view the property, you will see its full potential! Call Tom to schedule your private showing of this one-of-a-kind property!