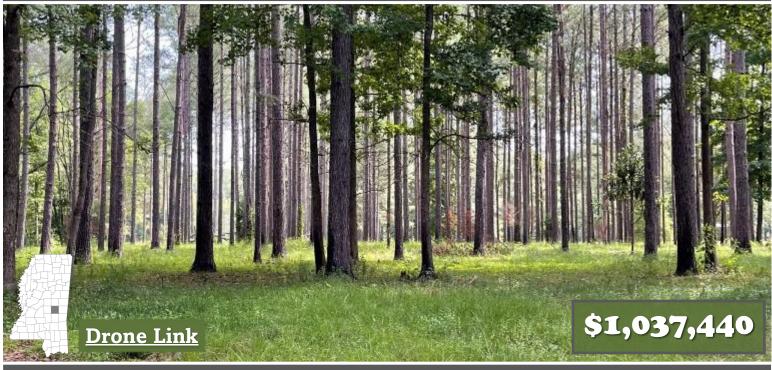

# One-of-a Kind Hunter's Paradise 646± Acres in Newton County, MS

If you are looking for the perfect place to chase trophy whitetails and want to be rewarded for your hard work, you must come to see this tract! This Newton County, MS, property consists of 646± acres. The front is 30± acres of beautiful, scattered pine saw timber with a fantastic campsite for several campers of mobile homes with water lines and tanks available. There is a pavilion for gathering and tons of parking for all your trucks, trailers, and friends! To top it off, an owner's cabin is the perfect deer camp tucked away in the campsite and on its own private road. It does need a little work, but it has tons of potential. Now for the good stuff...600± acres consists of hardwood timber stands of various ages, which produce excellent food sources for the game and great bedding and cover for the herd. There are several plots and stands connected by an outstanding road system. Two creeks traverse the property, Tallashua and Reese Branch—every indicator and piece of information points toward a thriving whitetail deer and turkey population. One thing I could not get off my mind as I spent the day on the property was that this property has potential! Once you view the property, you will see its full potential! Call Tom to schedule your private showing of this one-of-a-kind property!