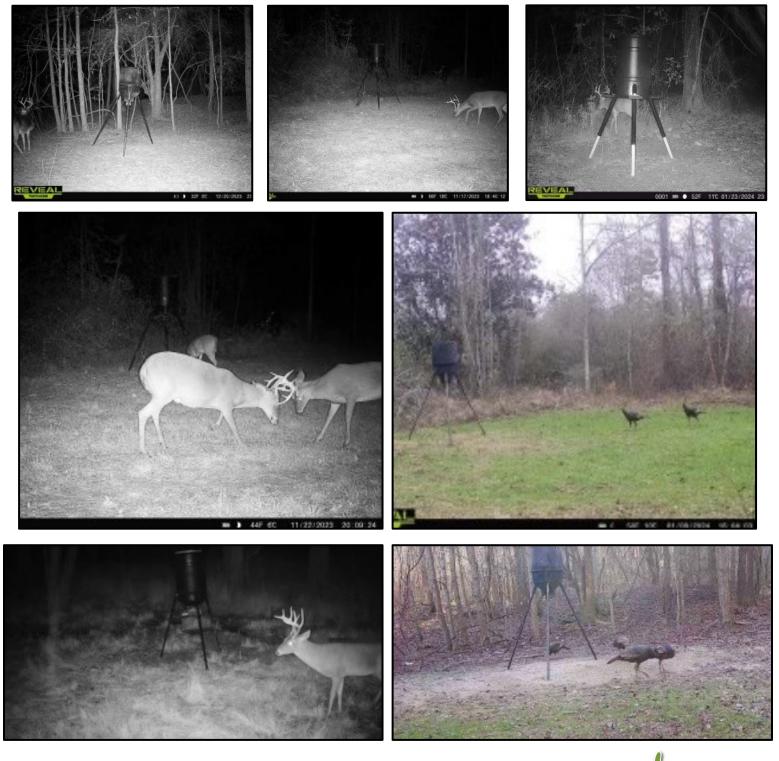

# One-of-a Kind Hunter's Paradise 646± Acres in Newton County, MS

If you are looking for the perfect place to chase trophy whitetails and want to be rewarded for your hard work, you must come to see this tract! This Newton County, MS, property consists of 646± acres. The front is 30± acres of beautiful, scattered pine saw timber with a fantastic campsite for several campers of mobile homes with water lines and tanks available. There is a pavilion for gathering and tons of parking for all your trucks, trailers, and friends! To top it off, an owner's cabin is the perfect deer camp tucked away in the campsite and on its own private road. It does need a little work, but it has tons of potential. Now for the good stuff...600± acres consists of hardwood timber stands of various ages, which produce excellent food sources for the game and great bedding and cover for the herd. There are several plots and stands connected by an outstanding road system. Two creeks traverse the property, Tallashua and Reese Branch—every indicator and piece of information points toward a thriving whitetail deer and turkey population. One thing I could not get off my mind as I spent the day on the property was that this property has potential! Once you view the property, you will see its full potential! Call Tom to schedule your private showing of this one-of-a-kind property!