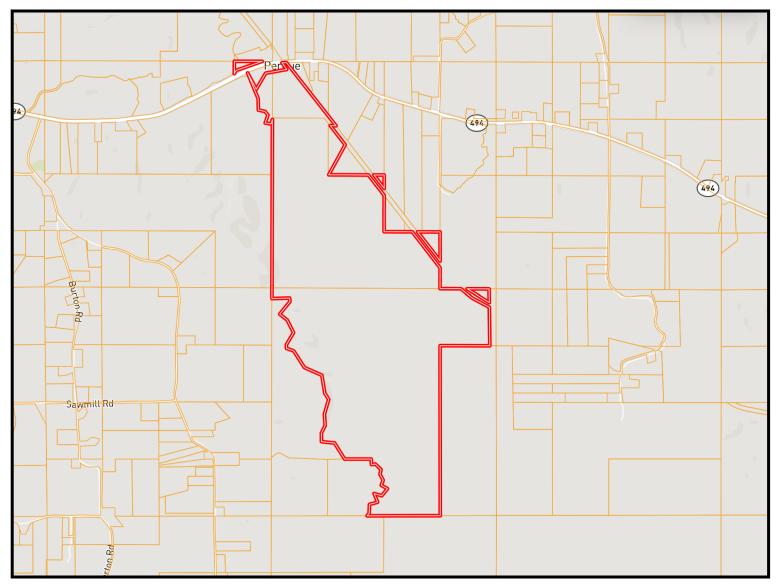

# One-of-a Kind Hunter's Paradise 646± Acres in Newton County, MS

If you are looking for the perfect place to chase trophy whitetails and want to be rewarded for your hard work, you must come to see this tract! This Newton County, MS, property consists of 646± acres. The front is 30± acres of beautiful, scattered pine saw timber with a fantastic campsite for several campers of mobile homes with water lines and tanks available. There is a pavilion for gathering and tons of parking for all your trucks, trailers, and friends! To top it off, an owner's cabin is the perfect deer camp tucked away in the campsite and on its own private road. It does need a little work, but it has tons of potential. Now for the good stuff...600± acres consists of hardwood timber stands of various ages, which produce excellent food sources for the game and great bedding and cover for the herd. There are several plots and stands connected by an outstanding road system. Two creeks traverse the property, Tallashua and Reese Branch—every indicator and piece of information points toward a thriving whitetail deer and turkey population. One thing I could not get off my mind as I spent the day on the property was that this property has potential! Once you view the property, you will see its full potential! Call Tom to schedule your private showing of this one-of-a-kind property!