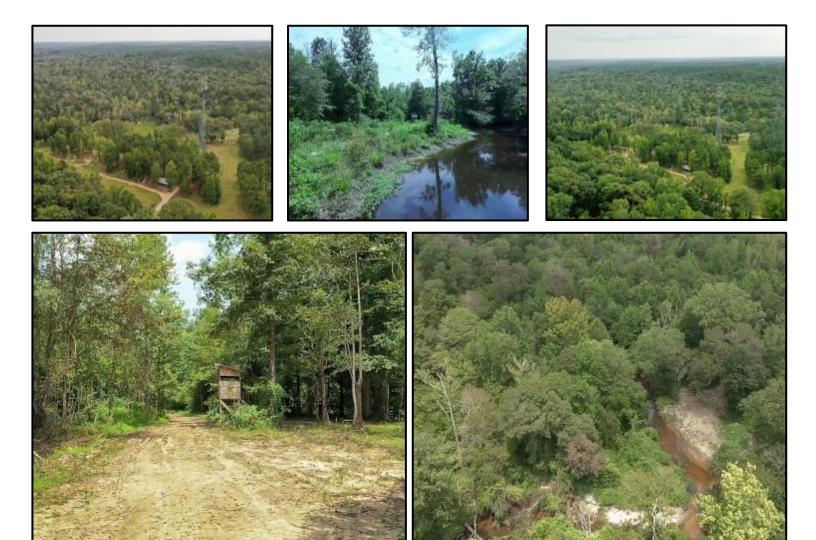

# One-of-a Kind Hunter's Paradise 646± Acres in Newton County, MS

If you are looking for the perfect place to chase trophy whitetails and want to be rewarded for your hard work, you must come to see this tract! This Newton County, MS, property consists of 646± acres. The front is 30± acres of beautiful, scattered pine saw timber with a fantastic campsite for several campers of mobile homes with water lines and tanks available. There is a pavilion for gathering and tons of parking for all your trucks, trailers, and friends! To top it off, an owner's cabin is the perfect deer camp tucked away in the campsite and on its own private road. It does need a little work, but it has tons of potential. Now for the good stuff...600± acres consists of hardwood timber stands of various ages, which produce excellent food sources for the game and great bedding and cover for the herd. There are several plots and stands connected by an outstanding road system. Two creeks traverse the property, Tallashua and Reese Branch—every indicator and piece of information points toward a thriving whitetail deer and turkey population. One thing I could not get off my mind as I spent the day on the property was that this property has potential! Once you view the property, you will see its full potential! Call Tom to schedule your private showing of this one-of-a-kind property!