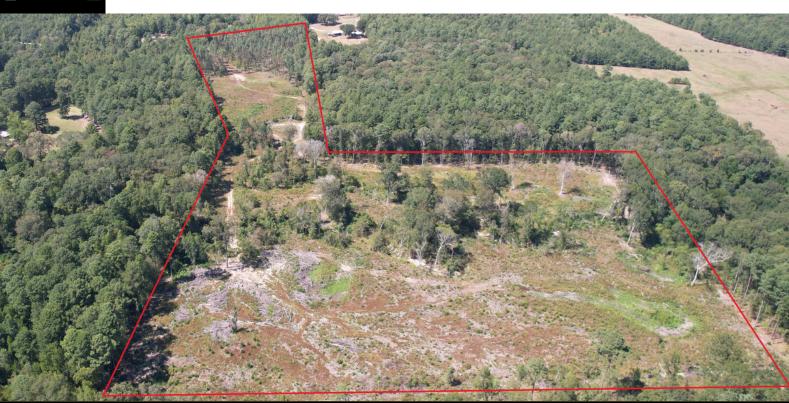

## **PROPERTY DETAILS:**

Nestled just outside of Hemphill, this remarkable 34 +/-acre tract of land presents an exceptional opportunity for those seeking a piece of pristine countryside beauty. Made up of two separate tracts, see map and pictures. With its expansive size road frontage, and convenient location, this property holds immense potential for various purposes, development residential from agricultural endeavors. This property has been mostly cleared and is ready for your dreams! Along with this tract the neighboring 26 +/- acres (see MLS #87878082) is also available making a total of 60 +/- acres!!