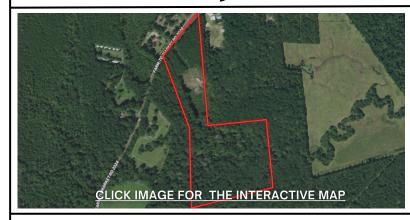

## **PROPERTY DETAILS:**

Nestled just outside of Hemphill, this remarkable 34 +/-acre tract of land presents an exceptional opportunity for those seeking a piece of pristine countryside beauty. Made up of two separate tracts, see map and pictures. With its expansive size road frontage, and convenient location, this property holds immense potential for various purposes, development residential from agricultural endeavors. This property has been mostly cleared and is ready for your dreams! Along with this tract the neighboring 26 +/- acres (see MLS #87878082) is also available making a total of 60 +/- acres!!