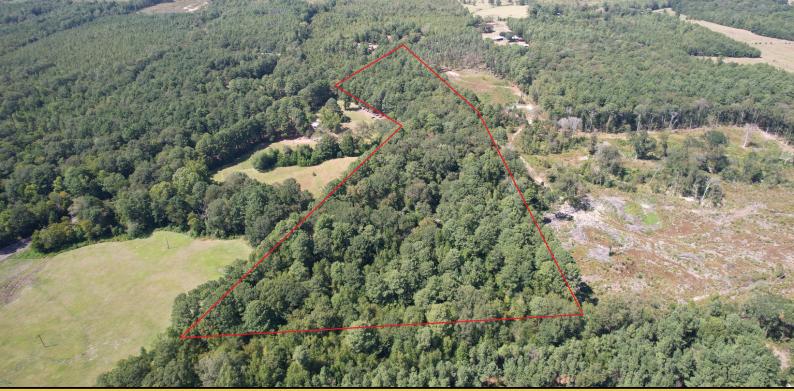

### **PROPERTY DETAILS:**

Nestled just outside of Hemphill, this remarkable 34 +/-acre tract of land presents an exceptional opportunity for seeking a piece of pristine those countryside beauty. Made up of two separate tracts, see map and pictures. With its expansive size road frontage, and convenient location, this property holds immense potential for various purposes, residential development from to agricultural endeavors. This property has been mostly cleared and is ready for your Along with this tract the dreams! neighboring 34 +/- acres (see MLS #876942) is also available making a total of 60 +/- acres!!