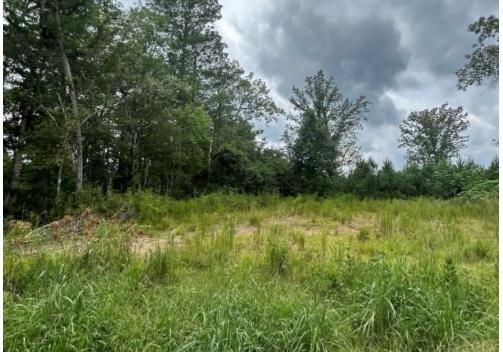

### HUNTING TRACT ON THE CHICKASAW RIVER 68± Acres in Greene County, MS

This 68± acre tract is located on the Chickasaw River in Greene County, MS. This property offers a diverse landscape with approximately 20-25± acres of 4-year-old plantation pines, showcasing the potential for future timber harvests. Additionally, you'll find around 15-20± acres of cypress sloughs that enhance the property's beauty and provide excellent wildlife habitat. One of the key highlights of this property is its riverfront access, complete with a sandbar. This feature opens up opportunities for recreational activities such as fishing, swimming, or simply enjoying the serene on the riverside. During a recent evaluation, the property exhibited abundant wildlife, with sightings of multiple deer and wood ducks in the cypress sloughs. For hunting enthusiasts, the land has cleared areas ready for food plots, making it an ideal location for deer hunting. Take advantage of this incredible opportunity. Contact Colby today to schedule your private viewing and experience the remarkable potential of this Chickasaw River property.