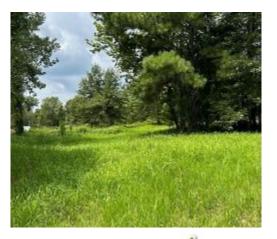

### HUNTING TRACT ON THE CHICKASAW RIVER 68± Acres in Greene County, MS

This 68± acre tract is located on the Chickasaw River in Greene County, MS. This property offers a diverse landscape with approximately 20-25± acres of 4-year-old plantation pines, showcasing the potential for future timber harvests. Additionally, you'll find around 15-20± acres of cypress sloughs that enhance the property's beauty and provide excellent wildlife habitat. One of the key highlights of this property is its riverfront access, complete with a sandbar. This feature opens up opportunities for recreational activities such as fishing, swimming, or simply enjoying the serene on the riverside. During a recent evaluation, the property exhibited abundant wildlife, with sightings of multiple deer and wood ducks in the cypress sloughs. For hunting enthusiasts, the land has cleared areas ready for food plots, making it an ideal location for deer hunting. Take advantage of this incredible opportunity. Contact Colby today to schedule your private viewing and experience the remarkable potential of this Chickasaw River property.