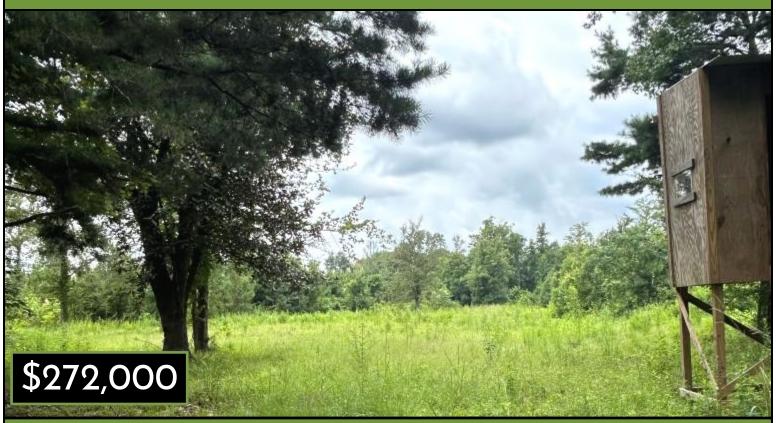

### HUNTING TRACT ON THE CHICKASAW RIVER 68± Acres in Greene County, MS

This 68± acre tract is located on the Chickasaw River in Greene County, MS. This property offers a diverse landscape with approximately 20-25± acres of 4-year-old plantation pines, showcasing the potential for future timber harvests. Additionally, you'll find around 15-20± acres of cypress sloughs that enhance the property's beauty and provide excellent wildlife habitat. One of the key highlights of this property is its riverfront access, complete with a sandbar. This feature opens up opportunities for recreational activities such as fishing, swimming, or simply enjoying the serene on the riverside. During a recent evaluation, the property exhibited abundant wildlife, with sightings of multiple deer and wood ducks in the cypress sloughs. For hunting enthusiasts, the land has cleared areas ready for food plots, making it an ideal location for deer hunting. Take advantage of this incredible opportunity. Contact Colby today to schedule your private viewing and experience the remarkable potential of this Chickasaw River property.