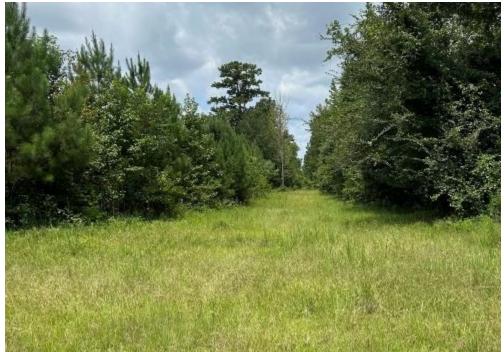

### HUNTING TRACT ON THE CHICKASAW RIVER 68± Acres in Greene County, MS

This 68± acre tract is located on the Chickasaw River in Greene County, MS. This property offers a diverse landscape with approximately 20-25± acres of 4-year-old plantation pines, showcasing the potential for future timber harvests. Additionally, you'll find around 15-20± acres of cypress sloughs that enhance the property's beauty and provide excellent wildlife habitat. One of the key highlights of this property is its riverfront access, complete with a sandbar. This feature opens up opportunities for recreational activities such as fishing, swimming, or simply enjoying the serene on the riverside. During a recent evaluation, the property exhibited abundant wildlife, with sightings of multiple deer and wood ducks in the cypress sloughs. For hunting enthusiasts, the land has cleared areas ready for food plots, making it an ideal location for deer hunting. Take advantage of this incredible opportunity. Contact Colby today to schedule your private viewing and experience the remarkable potential of this Chickasaw River property.