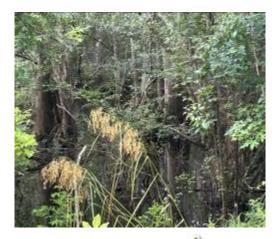

### HUNTING TRACT ON THE CHICKASAW RIVER 68± Acres in Greene County, MS

This 68± acre tract is located on the Chickasaw River in Greene County, MS. This property offers a diverse landscape with approximately 20-25± acres of 4-year-old plantation pines, showcasing the potential for future timber harvests. Additionally, you'll find around 15-20± acres of cypress sloughs that enhance the property's beauty and provide excellent wildlife habitat. One of the key highlights of this property is its riverfront access, complete with a sandbar. This feature opens up opportunities for recreational activities such as fishing, swimming, or simply enjoying the serene on the riverside. During a recent evaluation, the property exhibited abundant wildlife, with sightings of multiple deer and wood ducks in the cypress sloughs. For hunting enthusiasts, the land has cleared areas ready for food plots, making it an ideal location for deer hunting. Take advantage of this incredible opportunity. Contact Colby today to schedule your private viewing and experience the remarkable potential of this Chickasaw River property.