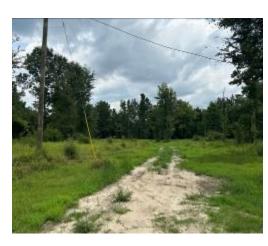

### HUNTING TRACT ON THE CHICKASAW RIVER 68± Acres in Greene County, MS

This 68± acre tract is located on the Chickasaw River in Greene County, MS. This property offers a diverse landscape with approximately 20-25± acres of 4-year-old plantation pines, showcasing the potential for future timber harvests. Additionally, you'll find around 15-20± acres of cypress sloughs that enhance the property's beauty and provide excellent wildlife habitat. One of the key highlights of this property is its riverfront access, complete with a sandbar. This feature opens up opportunities for recreational activities such as fishing, swimming, or simply enjoying the serene on the riverside. During a recent evaluation, the property exhibited abundant wildlife, with sightings of multiple deer and wood ducks in the cypress sloughs. For hunting enthusiasts, the land has cleared areas ready for food plots, making it an ideal location for deer hunting. Take advantage of this incredible opportunity. Contact Colby today to schedule your private viewing and experience the remarkable potential of this Chickasaw River property.