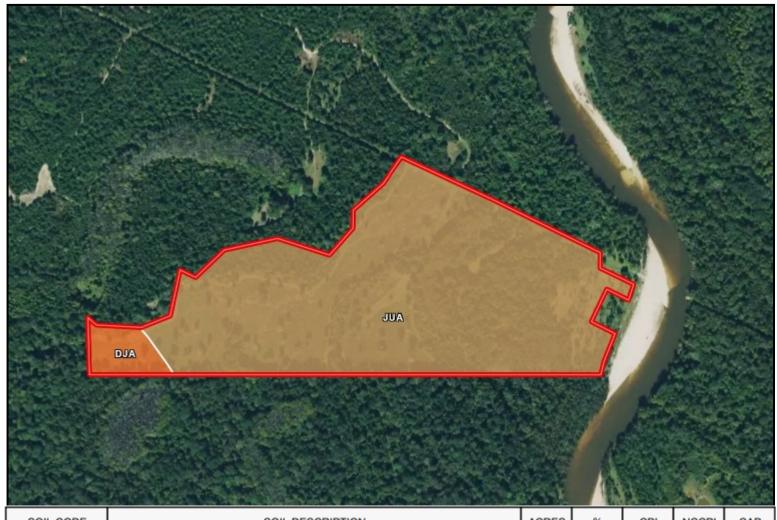

# SOIL MAP

| SOIL CODE | SOIL DESCRIPTION                                                      | ACRES | %     | CPI | NCCPI | CAP |
|-----------|-----------------------------------------------------------------------|-------|-------|-----|-------|-----|
| JuA       | Jena-Una-Mantachie complex, undulating, frequently flooded            | 68.19 | 95.22 | 0   | 46    | 5w  |
| DJA       | Dorovan and Johnston soils, 0 to 1 percent slopes, frequently flooded | 3.42  | 4.78  | 0   | 9     | 7w  |