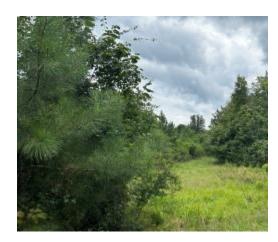

### HUNTING TRACT ON THE CHICKASAW RIVER 68± Acres in Greene County, MS

This 68± acre tract is located on the Chickasaw River in Greene County, MS. This property offers a diverse landscape with approximately 20-25± acres of 4-year-old plantation pines, showcasing the potential for future timber harvests. Additionally, you'll find around 15-20± acres of cypress sloughs that enhance the property's beauty and provide excellent wildlife habitat. One of the key highlights of this property is its riverfront access, complete with a sandbar. This feature opens up opportunities for recreational activities such as fishing, swimming, or simply enjoying the serene on the riverside. During a recent evaluation, the property exhibited abundant wildlife, with sightings of multiple deer and wood ducks in the cypress sloughs. For hunting enthusiasts, the land has cleared areas ready for food plots, making it an ideal location for deer hunting. Take advantage of this incredible opportunity. Contact Colby today to schedule your private viewing and experience the remarkable potential of this Chickasaw River property.