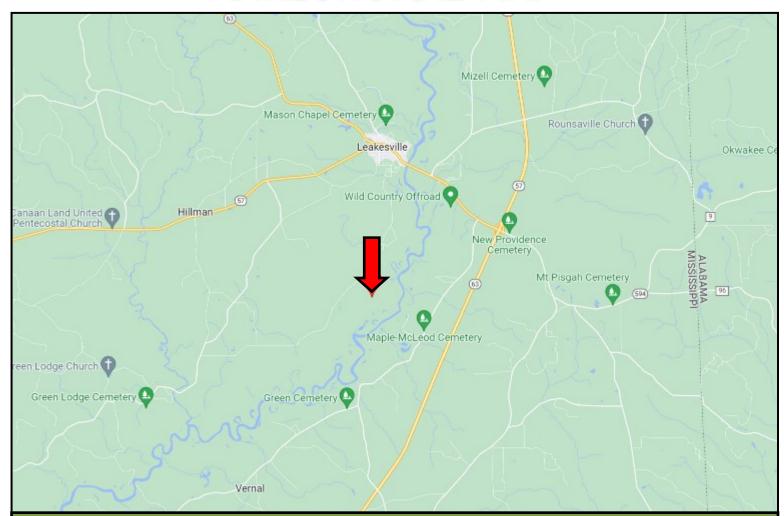

### DIRECTIONAL MAP

Directions from Hwy 57 and Hwy 63 in Leakesville, MS: Turn right onto Texas Street and travel 0.5 miles. Turn left onto McCloud Road and immediately turn right onto Louisiana Avenue. Continue onto Jernigan Road for 3 miles. Turn left onto Buckley Road. After .7 miles the property entrance will be on your left. GOOGLE MAP