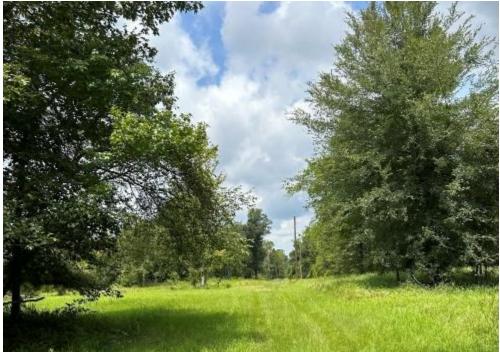

### HUNTING TRACT ON THE CHICKASAW RIVER 68± Acres in Greene County, MS

This 68± acre tract is located on the Chickasaw River in Greene County, MS. This property offers a diverse landscape with approximately 20-25± acres of 4-year-old plantation pines, showcasing the potential for future timber harvests. Additionally, you'll find around 15-20± acres of cypress sloughs that enhance the property's beauty and provide excellent wildlife habitat. One of the key highlights of this property is its riverfront access, complete with a sandbar. This feature opens up opportunities for recreational activities such as fishing, swimming, or simply enjoying the serene on the riverside. During a recent evaluation, the property exhibited abundant wildlife, with sightings of multiple deer and wood ducks in the cypress sloughs. For hunting enthusiasts, the land has cleared areas ready for food plots, making it an ideal location for deer hunting. Take advantage of this incredible opportunity. Contact Colby today to schedule your private viewing and experience the remarkable potential of this Chickasaw River property.