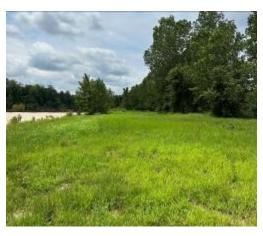

### HUNTING TRACT ON THE CHICKASAW RIVER 68± Acres in Greene County, MS

This 68± acre tract is located on the Chickasaw River in Greene County, MS. This property offers a diverse landscape with approximately 20-25± acres of 4-year-old plantation pines, showcasing the potential for future timber harvests. Additionally, you'll find around 15-20± acres of cypress sloughs that enhance the property's beauty and provide excellent wildlife habitat. One of the key highlights of this property is its riverfront access, complete with a sandbar. This feature opens up opportunities for recreational activities such as fishing, swimming, or simply enjoying the serene on the riverside. During a recent evaluation, the property exhibited abundant wildlife, with sightings of multiple deer and wood ducks in the cypress sloughs. For hunting enthusiasts, the land has cleared areas ready for food plots, making it an ideal location for deer hunting. Take advantage of this incredible opportunity. Contact Colby today to schedule your private viewing and experience the remarkable potential of this Chickasaw River property.