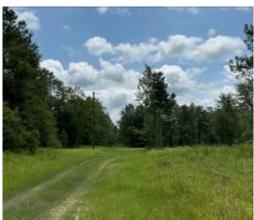

### HUNTING TRACT ON THE CHICKASAW RIVER 68± Acres in Greene County, MS

This 68± acre tract is located on the Chickasaw River in Greene County, MS. This property offers a diverse landscape with approximately 20-25± acres of 4-year-old plantation pines, showcasing the potential for future timber harvests. Additionally, you'll find around 15-20± acres of cypress sloughs that enhance the property's beauty and provide excellent wildlife habitat. One of the key highlights of this property is its riverfront access, complete with a sandbar. This feature opens up opportunities for recreational activities such as fishing, swimming, or simply enjoying the serene on the riverside. During a recent evaluation, the property exhibited abundant wildlife, with sightings of multiple deer and wood ducks in the cypress sloughs. For hunting enthusiasts, the land has cleared areas ready for food plots, making it an ideal location for deer hunting. Take advantage of this incredible opportunity. Contact Colby today to schedule your private viewing and experience the remarkable potential of this Chickasaw River property.