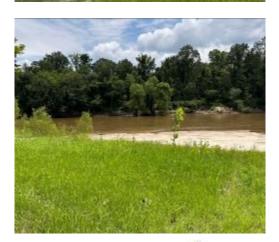

### HUNTING TRACT ON THE CHICKASAW RIVER 68± Acres in Greene County, MS

This 68± acre tract is located on the Chickasaw River in Greene County, MS. This property offers a diverse landscape with approximately 20-25± acres of 4-year-old plantation pines, showcasing the potential for future timber harvests. Additionally, you'll find around 15-20± acres of cypress sloughs that enhance the property's beauty and provide excellent wildlife habitat. One of the key highlights of this property is its riverfront access, complete with a sandbar. This feature opens up opportunities for recreational activities such as fishing, swimming, or simply enjoying the serene on the riverside. During a recent evaluation, the property exhibited abundant wildlife, with sightings of multiple deer and wood ducks in the cypress sloughs. For hunting enthusiasts, the land has cleared areas ready for food plots, making it an ideal location for deer hunting. Take advantage of this incredible opportunity. Contact Colby today to schedule your private viewing and experience the remarkable potential of this Chickasaw River property.