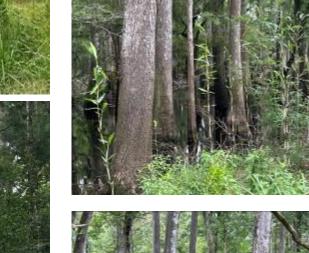

### HUNTING TRACT ON THE CHICKASAW RIVER 68± Acres in Greene County, MS

This 68± acre tract is located on the Chickasaw River in Greene County, MS. This property offers a diverse landscape with approximately 20-25± acres of 4-year-old plantation pines, showcasing the potential for future timber harvests. Additionally, you'll find around 15-20± acres of cypress sloughs that enhance the property's beauty and provide excellent wildlife habitat. One of the key highlights of this property is its riverfront access, complete with a sandbar. This feature opens up opportunities for recreational activities such as fishing, swimming, or simply enjoying the serene on the riverside. During a recent evaluation, the property exhibited abundant wildlife, with sightings of multiple deer and wood ducks in the cypress sloughs. For hunting enthusiasts, the land has cleared areas ready for food plots, making it an ideal location for deer hunting. Take advantage of this incredible opportunity. Contact Colby today to schedule your private viewing and experience the remarkable potential of this Chickasaw River property.