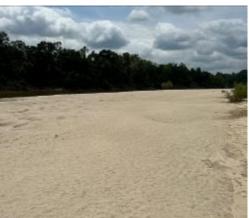

### HUNTING TRACT ON THE CHICKASAW RIVER 68± Acres in Greene County, MS

This 68± acre tract is located on the Chickasaw River in Greene County, MS. This property offers a diverse landscape with approximately 20-25± acres of 4-year-old plantation pines, showcasing the potential for future timber harvests. Additionally, you'll find around 15-20± acres of cypress sloughs that enhance the property's beauty and provide excellent wildlife habitat. One of the key highlights of this property is its riverfront access, complete with a sandbar. This feature opens up opportunities for recreational activities such as fishing, swimming, or simply enjoying the serene on the riverside. During a recent evaluation, the property exhibited abundant wildlife, with sightings of multiple deer and wood ducks in the cypress sloughs. For hunting enthusiasts, the land has cleared areas ready for food plots, making it an ideal location for deer hunting. Take advantage of this incredible opportunity. Contact Colby today to schedule your private viewing and experience the remarkable potential of this Chickasaw River property.