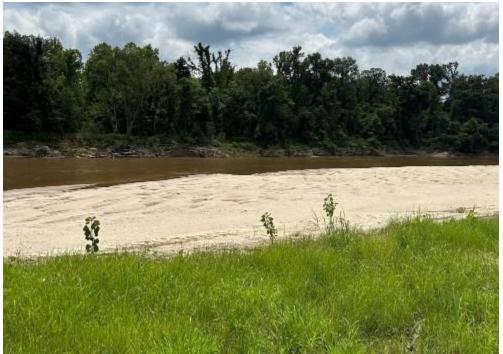

### HUNTING TRACT ON THE CHICKASAW RIVER 68± Acres in Greene County, MS

This 68± acre tract is located on the Chickasaw River in Greene County, MS. This property offers a diverse landscape with approximately 20-25± acres of 4-year-old plantation pines, showcasing the potential for future timber harvests. Additionally, you'll find around 15-20± acres of cypress sloughs that enhance the property's beauty and provide excellent wildlife habitat. One of the key highlights of this property is its riverfront access, complete with a sandbar. This feature opens up opportunities for recreational activities such as fishing, swimming, or simply enjoying the serene on the riverside. During a recent evaluation, the property exhibited abundant wildlife, with sightings of multiple deer and wood ducks in the cypress sloughs. For hunting enthusiasts, the land has cleared areas ready for food plots, making it an ideal location for deer hunting. Take advantage of this incredible opportunity. Contact Colby today to schedule your private viewing and experience the remarkable potential of this Chickasaw River property.