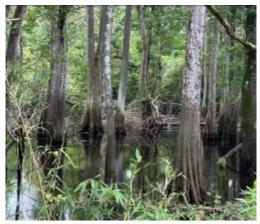

### HUNTING TRACT ON THE CHICKASAW RIVER 68± Acres in Greene County, MS

This 68± acre tract is located on the Chickasaw River in Greene County, MS. This property offers a diverse landscape with approximately 20-25± acres of 4-year-old plantation pines, showcasing the potential for future timber harvests. Additionally, you'll find around 15-20± acres of cypress sloughs that enhance the property's beauty and provide excellent wildlife habitat. One of the key highlights of this property is its riverfront access, complete with a sandbar. This feature opens up opportunities for recreational activities such as fishing, swimming, or simply enjoying the serene on the riverside. During a recent evaluation, the property exhibited abundant wildlife, with sightings of multiple deer and wood ducks in the cypress sloughs. For hunting enthusiasts, the land has cleared areas ready for food plots, making it an ideal location for deer hunting. Take advantage of this incredible opportunity. Contact Colby today to schedule your private viewing and experience the remarkable potential of this Chickasaw River property.