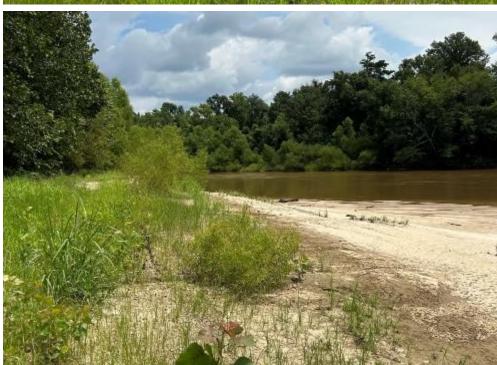

### HUNTING TRACT ON THE CHICKASAW RIVER 68± Acres in Greene County, MS

This 68± acre tract is located on the Chickasaw River in Greene County, MS. This property offers a diverse landscape with approximately 20-25± acres of 4-year-old plantation pines, showcasing the potential for future timber harvests. Additionally, you'll find around 15-20± acres of cypress sloughs that enhance the property's beauty and provide excellent wildlife habitat. One of the key highlights of this property is its riverfront access, complete with a sandbar. This feature opens up opportunities for recreational activities such as fishing, swimming, or simply enjoying the serene on the riverside. During a recent evaluation, the property exhibited abundant wildlife, with sightings of multiple deer and wood ducks in the cypress sloughs. For hunting enthusiasts, the land has cleared areas ready for food plots, making it an ideal location for deer hunting. Take advantage of this incredible opportunity. Contact Colby today to schedule your private viewing and experience the remarkable potential of this Chickasaw River property.