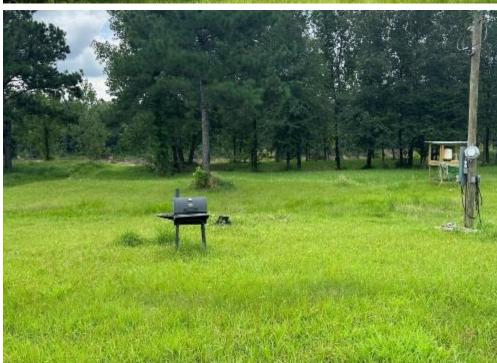

### HUNTING TRACT ON THE CHICKASAW RIVER 68± Acres in Greene County, MS

This 68± acre tract is located on the Chickasaw River in Greene County, MS. This property offers a diverse landscape with approximately 20-25± acres of 4-year-old plantation pines, showcasing the potential for future timber harvests. Additionally, you'll find around 15-20± acres of cypress sloughs that enhance the property's beauty and provide excellent wildlife habitat. One of the key highlights of this property is its riverfront access, complete with a sandbar. This feature opens up opportunities for recreational activities such as fishing, swimming, or simply enjoying the serene on the riverside. During a recent evaluation, the property exhibited abundant wildlife, with sightings of multiple deer and wood ducks in the cypress sloughs. For hunting enthusiasts, the land has cleared areas ready for food plots, making it an ideal location for deer hunting. Take advantage of this incredible opportunity. Contact Colby today to schedule your private viewing and experience the remarkable potential of this Chickasaw River property.