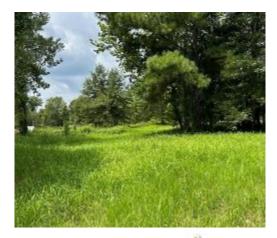

### HUNTING TRACT ON THE CHICKASAW RIVER 68± Acres in Greene County, MS

This 68± acre tract is located on the Chickasaw River in Greene County, MS. This property offers a diverse landscape with approximately 20-25± acres of 4-year-old plantation pines, showcasing the potential for future timber harvests. Additionally, you'll find around 15-20± acres of cypress sloughs that enhance the property's beauty and provide excellent wildlife habitat. One of the key highlights of this property is its riverfront access, complete with a sandbar. This feature opens up opportunities for recreational activities such as fishing, swimming, or simply enjoying the serene on the riverside. During a recent evaluation, the property exhibited abundant wildlife, with sightings of multiple deer and wood ducks in the cypress sloughs. For hunting enthusiasts, the land has cleared areas ready for food plots, making it an ideal location for deer hunting. Take advantage of this incredible opportunity. Contact Colby today to schedule your private viewing and experience the remarkable potential of this Chickasaw River property.