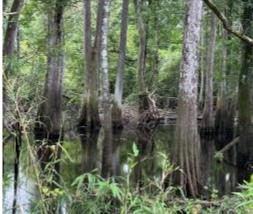

### HUNTING TRACT ON THE CHICKASAW RIVER 68± Acres in Greene County, MS

This 68± acre tract is located on the Chickasaw River in Greene County, MS. This property offers a diverse landscape with approximately 20-25± acres of 4-year-old plantation pines, showcasing the potential for future timber harvests. Additionally, you'll find around 15-20± acres of cypress sloughs that enhance the property's beauty and provide excellent wildlife habitat. One of the key highlights of this property is its riverfront access, complete with a sandbar. This feature opens up opportunities for recreational activities such as fishing, swimming, or simply enjoying the serene on the riverside. During a recent evaluation, the property exhibited abundant wildlife, with sightings of multiple deer and wood ducks in the cypress sloughs. For hunting enthusiasts, the land has cleared areas ready for food plots, making it an ideal location for deer hunting. Take advantage of this incredible opportunity. Contact Colby today to schedule your private viewing and experience the remarkable potential of this Chickasaw River property.