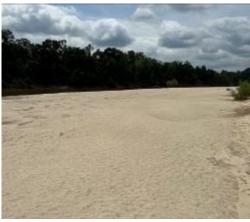

### HUNTING TRACT ON THE CHICKASAW RIVER 68± Acres in Greene County, MS

This 68± acre tract is located on the Chickasaw River in Greene County, MS. This property offers a diverse landscape with approximately 20-25± acres of 4-year-old plantation pines, showcasing the potential for future timber harvests. Additionally, you'll find around 15-20± acres of cypress sloughs that enhance the property's beauty and provide excellent wildlife habitat. One of the key highlights of this property is its riverfront access, complete with a sandbar. This feature opens up opportunities for recreational activities such as fishing, swimming, or simply enjoying the serene on the riverside. During a recent evaluation, the property exhibited abundant wildlife, with sightings of multiple deer and wood ducks in the cypress sloughs. For hunting enthusiasts, the land has cleared areas ready for food plots, making it an ideal location for deer hunting. Take advantage of this incredible opportunity. Contact Colby today to schedule your private viewing and experience the remarkable potential of this Chickasaw River property.