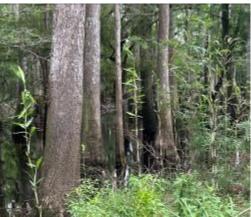

### HUNTING TRACT ON THE CHICKASAW RIVER 68± Acres in Greene County, MS

This 68± acre tract is located on the Chickasaw River in Greene County, MS. This property offers a diverse landscape with approximately 20-25± acres of 4-year-old plantation pines, showcasing the potential for future timber harvests. Additionally, you'll find around 15-20± acres of cypress sloughs that enhance the property's beauty and provide excellent wildlife habitat. One of the key highlights of this property is its riverfront access, complete with a sandbar. This feature opens up opportunities for recreational activities such as fishing, swimming, or simply enjoying the serene on the riverside. During a recent evaluation, the property exhibited abundant wildlife, with sightings of multiple deer and wood ducks in the cypress sloughs. For hunting enthusiasts, the land has cleared areas ready for food plots, making it an ideal location for deer hunting. Take advantage of this incredible opportunity. Contact Colby today to schedule your private viewing and experience the remarkable potential of this Chickasaw River property.