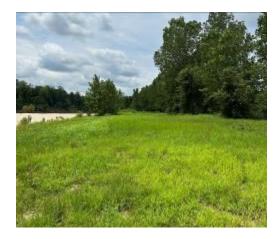

### HUNTING TRACT ON THE CHICKASAW RIVER 68± Acres in Greene County, MS

This 68± acre tract is located on the Chickasaw River in Greene County, MS. This property offers a diverse landscape with approximately 20-25± acres of 4-year-old plantation pines, showcasing the potential for future timber harvests. Additionally, you'll find around 15-20± acres of cypress sloughs that enhance the property's beauty and provide excellent wildlife habitat. One of the key highlights of this property is its riverfront access, complete with a sandbar. This feature opens up opportunities for recreational activities such as fishing, swimming, or simply enjoying the serene on the riverside. During a recent evaluation, the property exhibited abundant wildlife, with sightings of multiple deer and wood ducks in the cypress sloughs. For hunting enthusiasts, the land has cleared areas ready for food plots, making it an ideal location for deer hunting. Take advantage of this incredible opportunity. Contact Colby today to schedule your private viewing and experience the remarkable potential of this Chickasaw River property.