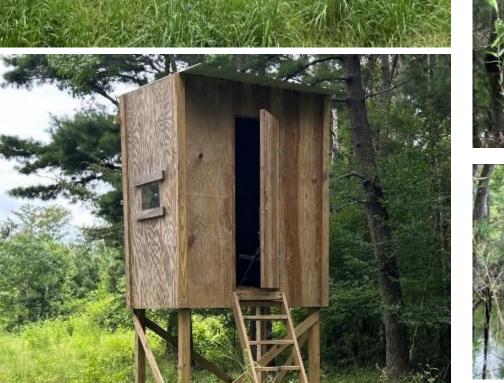

### HUNTING TRACT ON THE CHICKASAW RIVER 68± Acres in Greene County, MS

This 68± acre tract is located on the Chickasaw River in Greene County, MS. This property offers a diverse landscape with approximately 20-25± acres of 4-year-old plantation pines, showcasing the potential for future timber harvests. Additionally, you'll find around 15-20± acres of cypress sloughs that enhance the property's beauty and provide excellent wildlife habitat. One of the key highlights of this property is its riverfront access, complete with a sandbar. This feature opens up opportunities for recreational activities such as fishing, swimming, or simply enjoying the serene on the riverside. During a recent evaluation, the property exhibited abundant wildlife, with sightings of multiple deer and wood ducks in the cypress sloughs. For hunting enthusiasts, the land has cleared areas ready for food plots, making it an ideal location for deer hunting. Take advantage of this incredible opportunity. Contact Colby today to schedule your private viewing and experience the remarkable potential of this Chickasaw River property.