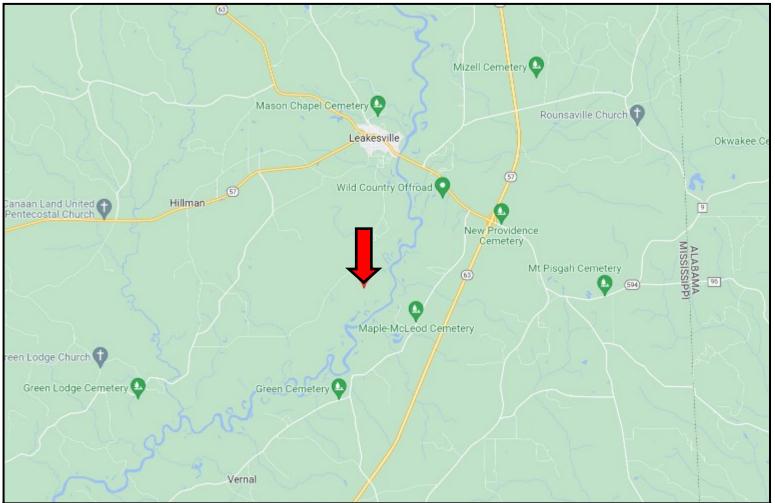

# DIRECTIONAL MAP

Directions from Hwy 57 and Hwy 63 in Leakesville, MS: Turn right onto Texas Street and travel 0.5 miles. Turn left onto McCloud Road and immediately turn right onto Louisiana Avenue. Continue onto Jernigan Road for 3 miles. Turn left onto Buckley Road. After .7 miles the property entrance will be on your left. <u>GOOGLE MAP</u>