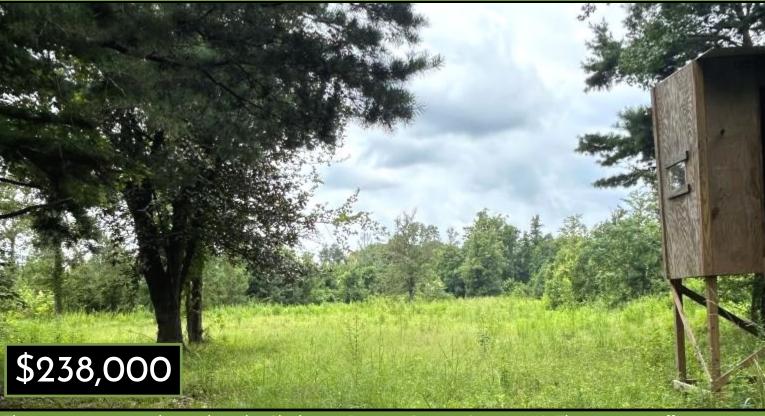

### HUNTING TRACT ON THE CHICKASAW RIVER 68± Acres in Greene County, MS

This 68± acre tract is located on the Chickasaw River in Greene County, MS. This property offers a diverse landscape with approximately 20-25± acres of 4-year-old plantation pines, showcasing the potential for future timber harvests. Additionally, you'll find around 15-20± acres of cypress sloughs that enhance the property's beauty and provide excellent wildlife habitat. One of the key highlights of this property is its riverfront access, complete with a sandbar. This feature opens up opportunities for recreational activities such as fishing, swimming, or simply enjoying the serene on the riverside. During a recent evaluation, the property exhibited abundant wildlife, with sightings of multiple deer and wood ducks in the cypress sloughs. For hunting enthusiasts, the land has cleared areas ready for food plots, making it an ideal location for deer hunting. Take advantage of this incredible opportunity. Contact Colby today to schedule your private viewing and experience the remarkable potential of this Chickasaw River property.