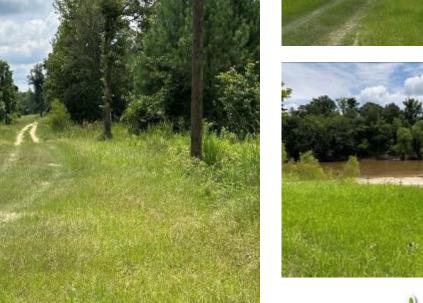

### HUNTING TRACT ON THE CHICKASAW RIVER 68± Acres in Greene County, MS

This 68± acre tract is located on the Chickasaw River in Greene County, MS. This property offers a diverse landscape with approximately 20-25± acres of 4-year-old plantation pines, showcasing the potential for future timber harvests. Additionally, you'll find around 15-20± acres of cypress sloughs that enhance the property's beauty and provide excellent wildlife habitat. One of the key highlights of this property is its riverfront access, complete with a sandbar. This feature opens up opportunities for recreational activities such as fishing, swimming, or simply enjoying the serene on the riverside. During a recent evaluation, the property exhibited abundant wildlife, with sightings of multiple deer and wood ducks in the cypress sloughs. For hunting enthusiasts, the land has cleared areas ready for food plots, making it an ideal location for deer hunting. Take advantage of this incredible opportunity. Contact Colby today to schedule your private viewing and experience the remarkable potential of this Chickasaw River property.