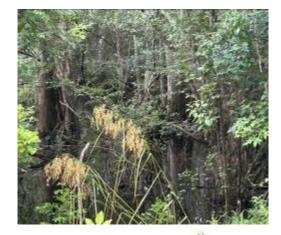

### HUNTING TRACT ON THE CHICKASAW RIVER 68± Acres in Greene County, MS

This 68± acre tract is located on the Chickasaw River in Greene County, MS. This property offers a diverse landscape with approximately 20-25± acres of 4-year-old plantation pines, showcasing the potential for future timber harvests. Additionally, you'll find around 15-20± acres of cypress sloughs that enhance the property's beauty and provide excellent wildlife habitat. One of the key highlights of this property is its riverfront access, complete with a sandbar. This feature opens up opportunities for recreational activities such as fishing, swimming, or simply enjoying the serene on the riverside. During a recent evaluation, the property exhibited abundant wildlife, with sightings of multiple deer and wood ducks in the cypress sloughs. For hunting enthusiasts, the land has cleared areas ready for food plots, making it an ideal location for deer hunting. Take advantage of this incredible opportunity. Contact Colby today to schedule your private viewing and experience the remarkable potential of this Chickasaw River property.