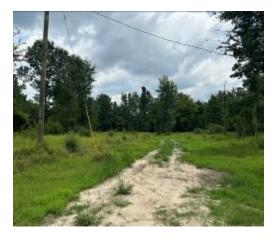

### HUNTING TRACT ON THE CHICKASAW RIVER 68± Acres in Greene County, MS

This 68± acre tract is located on the Chickasaw River in Greene County, MS. This property offers a diverse landscape with approximately 20-25± acres of 4-year-old plantation pines, showcasing the potential for future timber harvests. Additionally, you'll find around 15-20± acres of cypress sloughs that enhance the property's beauty and provide excellent wildlife habitat. One of the key highlights of this property is its riverfront access, complete with a sandbar. This feature opens up opportunities for recreational activities such as fishing, swimming, or simply enjoying the serene on the riverside. During a recent evaluation, the property exhibited abundant wildlife, with sightings of multiple deer and wood ducks in the cypress sloughs. For hunting enthusiasts, the land has cleared areas ready for food plots, making it an ideal location for deer hunting. Take advantage of this incredible opportunity. Contact Colby today to schedule your private viewing and experience the remarkable potential of this Chickasaw River property.

# DIRECTIONAL MAP

Directions from Hwy 57 and Hwy 63 in Leakesville, MS: Turn right onto Texas Street and travel 0.5 miles. Turn left onto McCloud Road and immediately turn right onto Louisiana Avenue. Continue onto Jernigan Road for 3 miles. Turn left onto Buckley Road. After .7 miles the property entrance will be on your left. <u>GOOGLE MAP</u>