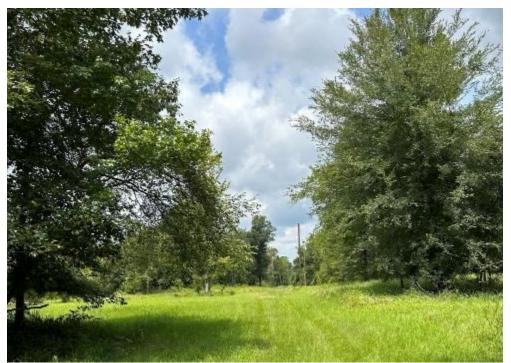

### HUNTING TRACT ON THE CHICKASAW RIVER 68± Acres in Greene County, MS

This 68± acre tract is located on the Chickasaw River in Greene County, MS. This property offers a diverse landscape with approximately 20-25± acres of 4-year-old plantation pines, showcasing the potential for future timber harvests. Additionally, you'll find around 15-20± acres of cypress sloughs that enhance the property's beauty and provide excellent wildlife habitat. One of the key highlights of this property is its riverfront access, complete with a sandbar. This feature opens up opportunities for recreational activities such as fishing, swimming, or simply enjoying the serene on the riverside. During a recent evaluation, the property exhibited abundant wildlife, with sightings of multiple deer and wood ducks in the cypress sloughs. For hunting enthusiasts, the land has cleared areas ready for food plots, making it an ideal location for deer hunting. Take advantage of this incredible opportunity. Contact Colby today to schedule your private viewing and experience the remarkable potential of this Chickasaw River property.