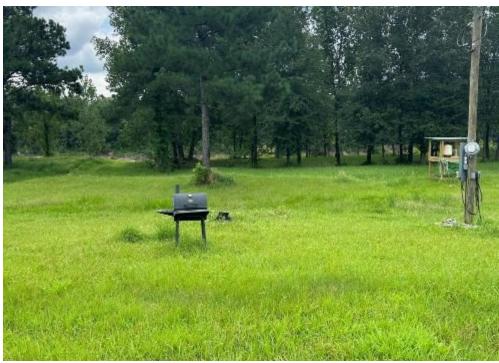

### HUNTING TRACT ON THE CHICKASAW RIVER 68± Acres in Greene County, MS

This 68± acre tract is located on the Chickasaw River in Greene County, MS. This property offers a diverse landscape with approximately 20-25± acres of 4-year-old plantation pines, showcasing the potential for future timber harvests. Additionally, you'll find around 15-20± acres of cypress sloughs that enhance the property's beauty and provide excellent wildlife habitat. One of the key highlights of this property is its riverfront access, complete with a sandbar. This feature opens up opportunities for recreational activities such as fishing, swimming, or simply enjoying the serene on the riverside. During a recent evaluation, the property exhibited abundant wildlife, with sightings of multiple deer and wood ducks in the cypress sloughs. For hunting enthusiasts, the land has cleared areas ready for food plots, making it an ideal location for deer hunting. Take advantage of this incredible opportunity. Contact Colby today to schedule your private viewing and experience the remarkable potential of this Chickasaw River property.