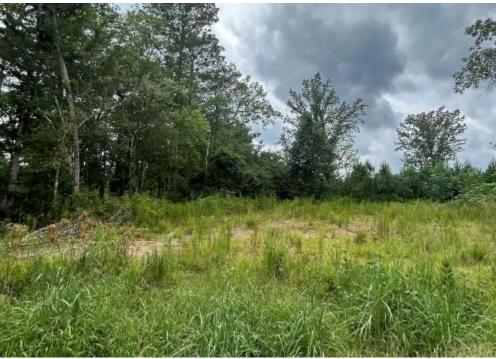

### HUNTING TRACT ON THE CHICKASAW RIVER 68± Acres in Greene County, MS

This 68± acre tract is located on the Chickasaw River in Greene County, MS. This property offers a diverse landscape with approximately 20-25± acres of 4-year-old plantation pines, showcasing the potential for future timber harvests. Additionally, you'll find around 15-20± acres of cypress sloughs that enhance the property's beauty and provide excellent wildlife habitat. One of the key highlights of this property is its riverfront access, complete with a sandbar. This feature opens up opportunities for recreational activities such as fishing, swimming, or simply enjoying the serene on the riverside. During a recent evaluation, the property exhibited abundant wildlife, with sightings of multiple deer and wood ducks in the cypress sloughs. For hunting enthusiasts, the land has cleared areas ready for food plots, making it an ideal location for deer hunting. Take advantage of this incredible opportunity. Contact Colby today to schedule your private viewing and experience the remarkable potential of this Chickasaw River property.