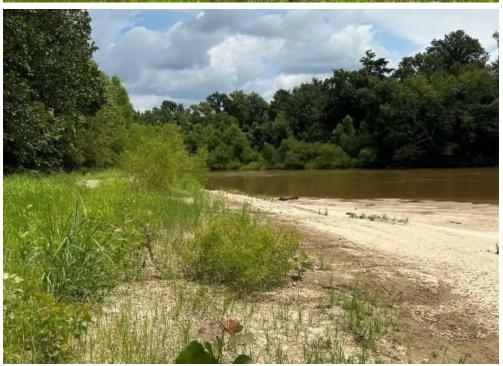

### HUNTING TRACT ON THE CHICKASAW RIVER 68± Acres in Greene County, MS

This 68± acre tract is located on the Chickasaw River in Greene County, MS. This property offers a diverse landscape with approximately 20-25± acres of 4-year-old plantation pines, showcasing the potential for future timber harvests. Additionally, you'll find around 15-20± acres of cypress sloughs that enhance the property's beauty and provide excellent wildlife habitat. One of the key highlights of this property is its riverfront access, complete with a sandbar. This feature opens up opportunities for recreational activities such as fishing, swimming, or simply enjoying the serene on the riverside. During a recent evaluation, the property exhibited abundant wildlife, with sightings of multiple deer and wood ducks in the cypress sloughs. For hunting enthusiasts, the land has cleared areas ready for food plots, making it an ideal location for deer hunting. Take advantage of this incredible opportunity. Contact Colby today to schedule your private viewing and experience the remarkable potential of this Chickasaw River property.