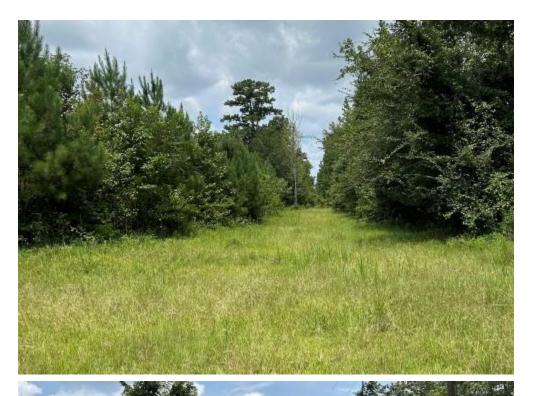

### HUNTING TRACT ON THE CHICKASAW RIVER 68± Acres in Greene County, MS

This 68± acre tract is located on the Chickasaw River in Greene County, MS. This property offers a diverse landscape with approximately 20-25± acres of 4-year-old plantation pines, showcasing the potential for future timber harvests. Additionally, you'll find around 15-20± acres of cypress sloughs that enhance the property's beauty and provide excellent wildlife habitat. One of the key highlights of this property is its riverfront access, complete with a sandbar. This feature opens up opportunities for recreational activities such as fishing, swimming, or simply enjoying the serene on the riverside. During a recent evaluation, the property exhibited abundant wildlife, with sightings of multiple deer and wood ducks in the cypress sloughs. For hunting enthusiasts, the land has cleared areas ready for food plots, making it an ideal location for deer hunting. Take advantage of this incredible opportunity. Contact Colby today to schedule your private viewing and experience the remarkable potential of this Chickasaw River property.