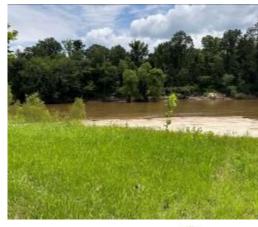

### HUNTING TRACT ON THE CHICKASAW RIVER 68± Acres in Greene County, MS

This 68± acre tract is located on the Chickasaw River in Greene County, MS. This property offers a diverse landscape with approximately 20-25± acres of 4-year-old plantation pines, showcasing the potential for future timber harvests. Additionally, you'll find around 15-20± acres of cypress sloughs that enhance the property's beauty and provide excellent wildlife habitat. One of the key highlights of this property is its riverfront access, complete with a sandbar. This feature opens up opportunities for recreational activities such as fishing, swimming, or simply enjoying the serene on the riverside. During a recent evaluation, the property exhibited abundant wildlife, with sightings of multiple deer and wood ducks in the cypress sloughs. For hunting enthusiasts, the land has cleared areas ready for food plots, making it an ideal location for deer hunting. Take advantage of this incredible opportunity. Contact Colby today to schedule your private viewing and experience the remarkable potential of this Chickasaw River property.