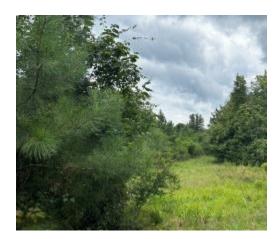

### HUNTING TRACT ON THE CHICKASAW RIVER 68± Acres in Greene County, MS

This 68± acre tract is located on the Chickasaw River in Greene County, MS. This property offers a diverse landscape with approximately 20-25± acres of 4-year-old plantation pines, showcasing the potential for future timber harvests. Additionally, you'll find around 15-20± acres of cypress sloughs that enhance the property's beauty and provide excellent wildlife habitat. One of the key highlights of this property is its riverfront access, complete with a sandbar. This feature opens up opportunities for recreational activities such as fishing, swimming, or simply enjoying the serene on the riverside. During a recent evaluation, the property exhibited abundant wildlife, with sightings of multiple deer and wood ducks in the cypress sloughs. For hunting enthusiasts, the land has cleared areas ready for food plots, making it an ideal location for deer hunting. Take advantage of this incredible opportunity. Contact Colby today to schedule your private viewing and experience the remarkable potential of this Chickasaw River property.