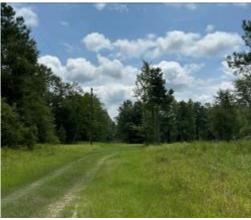

### HUNTING TRACT ON THE CHICKASAW RIVER 68± Acres in Greene County, MS

This 68± acre tract is located on the Chickasaw River in Greene County, MS. This property offers a diverse landscape with approximately 20-25± acres of 4-year-old plantation pines, showcasing the potential for future timber harvests. Additionally, you'll find around 15-20± acres of cypress sloughs that enhance the property's beauty and provide excellent wildlife habitat. One of the key highlights of this property is its riverfront access, complete with a sandbar. This feature opens up opportunities for recreational activities such as fishing, swimming, or simply enjoying the serene on the riverside. During a recent evaluation, the property exhibited abundant wildlife, with sightings of multiple deer and wood ducks in the cypress sloughs. For hunting enthusiasts, the land has cleared areas ready for food plots, making it an ideal location for deer hunting. Take advantage of this incredible opportunity. Contact Colby today to schedule your private viewing and experience the remarkable potential of this Chickasaw River property.