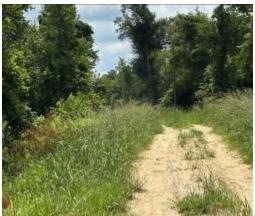

### HUNTING TRACT ON THE CHICKASAW RIVER 68± Acres in Greene County, MS

This 68± acre tract is located on the Chickasaw River in Greene County, MS. This property offers a diverse landscape with approximately 20-25± acres of 4-year-old plantation pines, showcasing the potential for future timber harvests. Additionally, you'll find around 15-20± acres of cypress sloughs that enhance the property's beauty and provide excellent wildlife habitat. One of the key highlights of this property is its riverfront access, complete with a sandbar. This feature opens up opportunities for recreational activities such as fishing, swimming, or simply enjoying the serene on the riverside. During a recent evaluation, the property exhibited abundant wildlife, with sightings of multiple deer and wood ducks in the cypress sloughs. For hunting enthusiasts, the land has cleared areas ready for food plots, making it an ideal location for deer hunting. Take advantage of this incredible opportunity. Contact Colby today to schedule your private viewing and experience the remarkable potential of this Chickasaw River property.