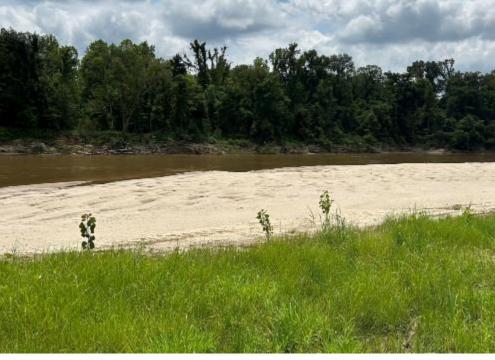

### HUNTING TRACT ON THE CHICKASAW RIVER 68± Acres in Greene County, MS

This 68± acre tract is located on the Chickasaw River in Greene County, MS. This property offers a diverse landscape with approximately 20-25± acres of 4-year-old plantation pines, showcasing the potential for future timber harvests. Additionally, you'll find around 15-20± acres of cypress sloughs that enhance the property's beauty and provide excellent wildlife habitat. One of the key highlights of this property is its riverfront access, complete with a sandbar. This feature opens up opportunities for recreational activities such as fishing, swimming, or simply enjoying the serene on the riverside. During a recent evaluation, the property exhibited abundant wildlife, with sightings of multiple deer and wood ducks in the cypress sloughs. For hunting enthusiasts, the land has cleared areas ready for food plots, making it an ideal location for deer hunting. Take advantage of this incredible opportunity. Contact Colby today to schedule your private viewing and experience the remarkable potential of this Chickasaw River property.