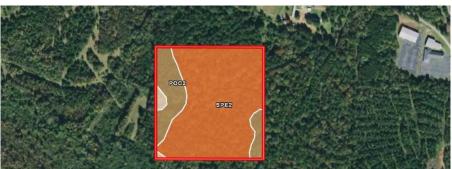

### SOIL MAP

| SOIL CODE | SOIL DESCRIPTION                                              | ACRES       | %     | CPI | NCCPI | CAP  |
|-----------|---------------------------------------------------------------|-------------|-------|-----|-------|------|
| SpE2      | Smithdale-Providence complex, 12 to 17 percent slopes, eroded | 10.44       | 77.91 | 0   | 57    | 6e   |
| PoC2      | Providence silt loam, 5 to 8 percent slopes, eroded           | 2.7         | 20.15 | 0   | 28    | 3e   |
| Ar        | Ariel silt loam                                               | 0.26        | 1.94  | 0   | 76    | 2w   |
| TOTALS    |                                                               | 13.4(*<br>) | 100%  | -   | 51.53 | 5.32 |