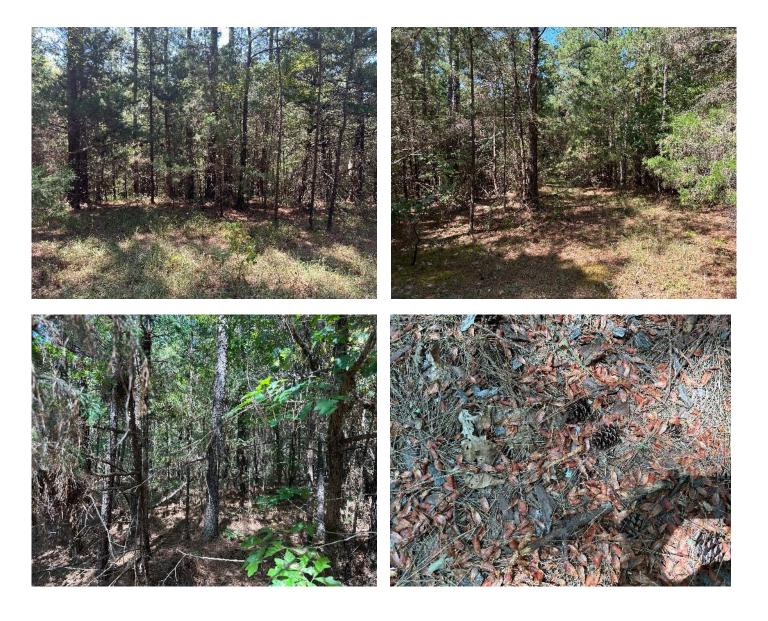

### \$46,795

Welcome to your new 13.37<sup>±</sup> Recreational Tract in Madison County, MS. This hidden gem is in the charming town of Sharon, Mississippi. This expansive recreational haven spans over 13.37<sup>±</sup> acres of natural beauty and offers a perfect blend of outdoor activities, tranquility, and picturesque landscapes. Utilities are also available at the road, making this property ideal for anyone wanting to build their dream home in the country but still close enough to all the amenities of the city. Give Allyson a call to schedule your showing today!