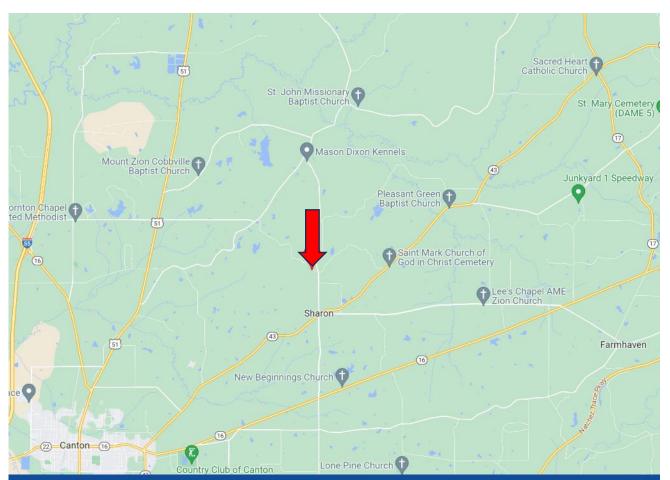

<u>Directions from the intersection of Hwy 43 and Hwy 16 in Canton, MS</u>: Travel Hwy 43 N for 5.5 miles. Turn left onto Sharon Rd. After 0.2 miles, the entrance to the property will be on your left. <u>Google Map Link</u>

# **DIRECTIONAL MAP**

<u>Directions from the intersection of Hwy 43 and Hwy 16 in Canton, MS</u>: Travel Hwy 43 N for 5.5 miles. Turn left onto Sharon Rd. After 0.2 miles, the entrance to the property will be on your left. <u>Google Map Link</u>