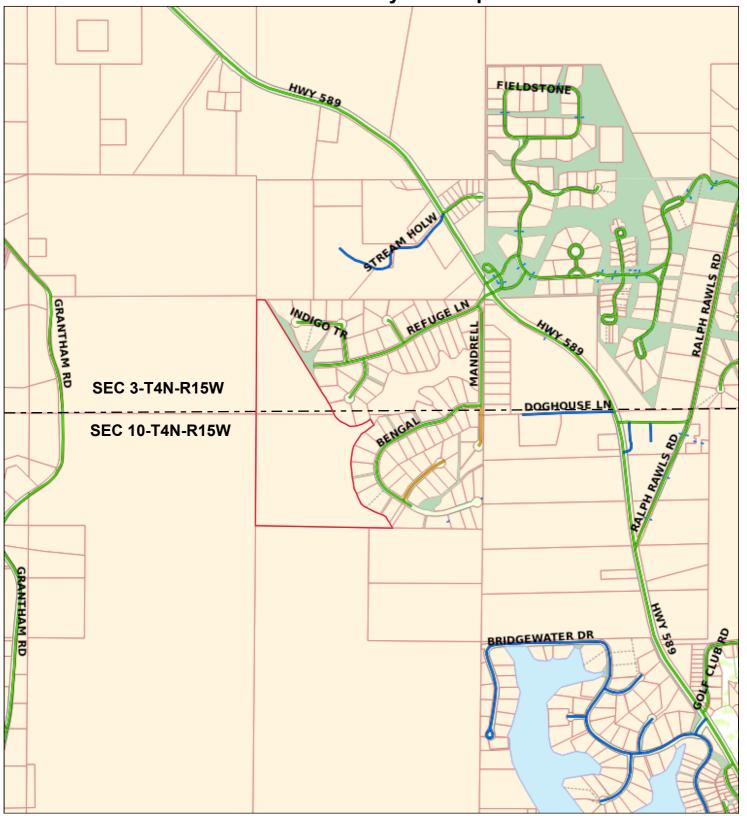

## RESTRICTIONS AND COVENANTS

The undersigned, The Refuge Development, LLC, hereinafter referred to as "Grantors", are the owners of the following described land lying and being situated in parts of the southeast 1/4 of Section 3, Township 4 North, Range 15 West and the northeast 1/4 of Section 10, Township 4 North, Range 15 West, Lamar County, Mississippi, and being illustrated in the attached Exhibit A, Map Addendum.

## Exhibit A Map Addendum Lamar County Tax Map

DISCLAIMER: Any user of this map product accepts its faults and assumes all responsibility for the use thereof, and further agrees to hold Lamar County harmless from and against any damage, loss or liability arising from any use of the map product. Users are cautioned to consider carefully the provisional nature of the maps and data before using it for decisions that concern personal or public safety or the conduct of business that involves monetary or operational consequences. Conclusions drawn from, or actions undertaken, on the basis of such maps and data, are the sole responsibility of the user.