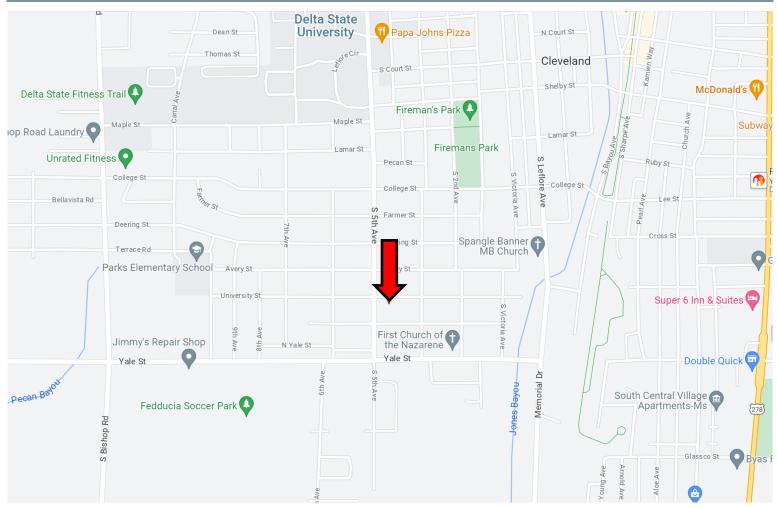

<u>Directions from the intersection of Hwy 8 & 61 in Cleveland, MS:</u> Travel West on Hwy 8 for approximately 1.0 miles, then turn left onto N. Fifth Ave. In 0.8 miles turn left on University Street. After 197 feet, the house will be on the right. <u>Click for Google Maps.</u>

### DIRECTIONAL MAP

813 University Street Cleveland, MS 38732

Directions from the intersection of Hwy 8 & 61 in Cleveland,
MS: Travel We ston Hwy 8 for ap proximately 1.0 miles, then
turn left onto N. Fifth Ave. In 0.8 miles turn left on University
Street. After 197 feet, the house will be on the right. Click for
Google Maps.