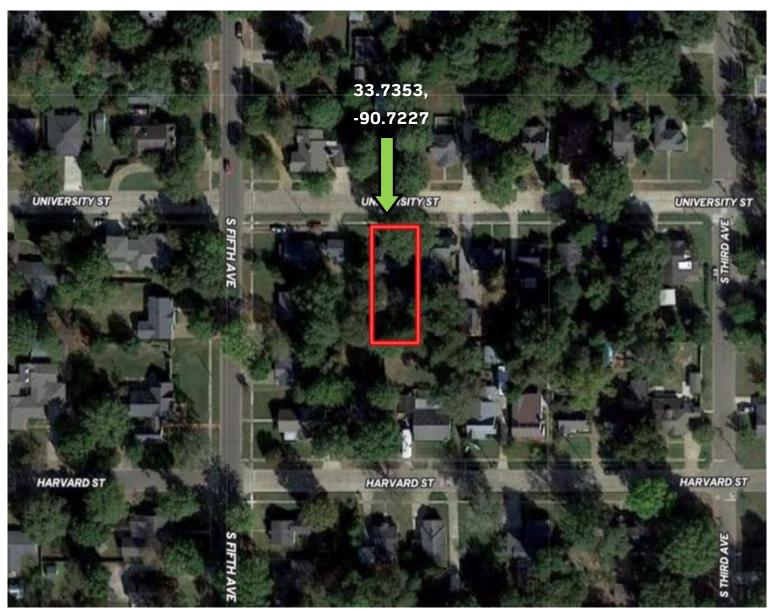

## AERIAL MAP

**Click for Interactive Map** 

### DIRECTIONAL MAP

813 University Street Cleveland, MS 38732

Directions from the intersection of Hwy 8 & 61 in Cleveland,
MS: Travel We ston Hwy 8 for ap proximately 1.0 miles, then
turn left onto N. Fifth Ave. In 0.8 miles turn left on University
Street. After 197 feet, the house will be on the right. Click for
Google Maps.