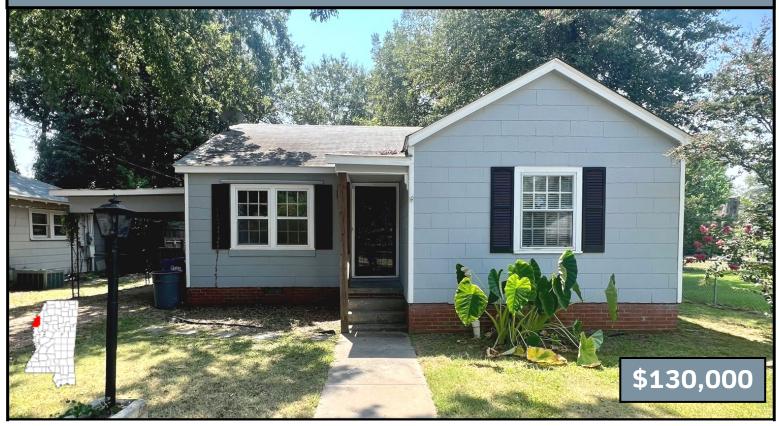

# Charming Cleveland Starter Home BOLIVAR COUNTY, MS

813 University Street Cleveland, MS 38732

Take a look at this great starter home or investment property. This cottage home features 1,392 sq ft with three bedrooms, two bathrooms, and a huge fenced-in backyard that gives you plenty of space for family and pets. The house has original hardwood floors, a fireplace in the living room, and a two-car carport. This house is within walking distance from Delta State University, which makes for a great investment property for those looking for rental income. Call Anthony for a private showing!