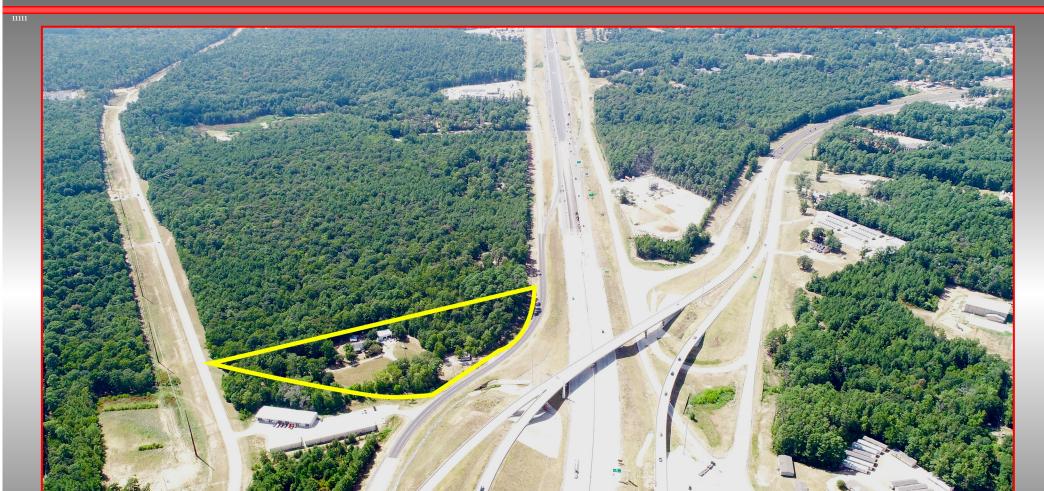

## **COMMERCIAL DEVELOPMENT PROPERTY**

6+/- ACRES I-45 SOUTH HUNTSVILLE, TEXAS 77340

11111

DISCLAIMER: The information contained herein has been obtained from sources that we deem reliable. Homeland Properties, Inc. makes no guarantees or representations to the completeness or accuracy of the data. Property information can be subject to change and/or omissions. The property owner reserves the right to sell/withdraw this listing or change the price at anytime without notice during the marketing period.

#### **PROPERTY FEATURES**

- Excellent location in the path of progress with good visibility on Interstate 45 S (48,354 AADT) at the entrance to Huntsville.
- This property's location allows good access and includes existing driveway on I-45 Frontage Rd. (2,290 AADT).
- Location and current zoning make it a candidate for Retail, Multifamily, Industrial, or Mixed-Use development.
- Existing 1746 ft2 shop building with electrical, water & sewer.
- 12" water main and 12" sewer main along property.
- Do not miss this opportunity. Contact us today!