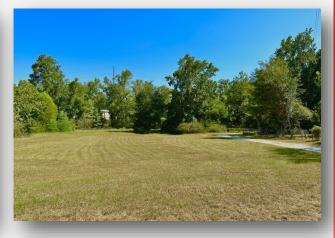

#### **PROPERTY FEATURES**

- Excellent location in the path of progress with good visibility on Interstate 45 S (48,354 AADT) at the entrance to Huntsville.
- This property's location allows good access and includes existing driveway on I-45 Frontage Rd. (2,290 AADT).
- Location and current zoning make it a candidate for Retail, Multifamily, Industrial, or Mixed-Use development.
- Existing 1746 ft2 shop building with electrical, water & sewer.
- 12" water main and 12" sewer main along property.
- Do not miss this opportunity. Contact us today!