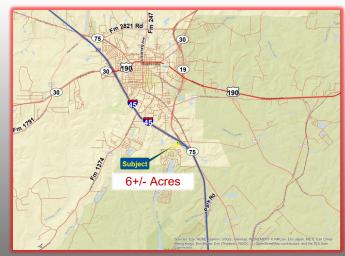

## **COMMERCIAL DEVELOPMENT PROPERTY**

6+/- ACRES I-45 SOUTH HUNTSVILLE, TEXAS 77340

11111

DISCLAIMER: The information contained herein has been obtained from sources that we deem reliable. Homeland Properties, Inc. makes no guarantees or representations to the completeness or accuracy of the data. Property information can be subject to change and/or omissions. The property owner reserves the right to sell/withdraw this listing or change the price at anytime without notice during the marketing period.

## **COMMERCIAL DEVELOPMENT PROPERTY**

6+/- ACRES I-45 SOUTH HUNTSVILLE, TEXAS 77340

111111

## **COMMERCIAL DEVELOPMENT PROPERTY**

6+/- ACRES I-45 SOUTH HUNTSVILLE, TEXAS 77340

11111

11111

DISCLAIMER: The information contained herein has been obtained from sources that we deem reliable. Homeland Properties, Inc. makes no guarantees or representations to the completeness or accuracy of the data. Property information can be subject to change and/or omissions. The property owner reserves the right to sell/withdraw this listing or change the price at anytime without notice during the marketing period.

### COMMERCIAL DEVELOPMENT PROPERTY

6+/- ACRES I-45 SOUTH HUNTSVILLE, TEXAS 77340