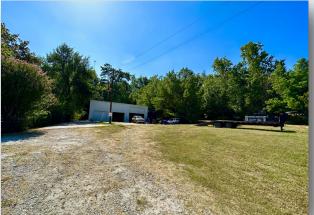

#### **PROPERTY FEATURES**

- Excellent location in the path of progress with good visibility on Interstate 45 S (48,354 AADT) at the entrance to Huntsville.
- This property's location allows good access and includes existing driveway on I-45 Frontage Rd. (2,290 AADT).
- Location and current zoning make it a candidate for Retail, Multifamily, Industrial, or Mixed-Use development.
- Existing 1746 ft2 shop building with electrical, water & sewer.
- 12" water main and 12" sewer main along property.
- Do not miss this opportunity. Contact us today!