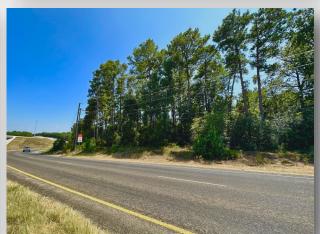

#### **PROPERTY FEATURES**

- Excellent location in the path of progress with good visibility on Interstate 45 S (48,354 AADT) at the entrance to Huntsville.
- This property's location allows good access and includes existing driveway on I-45 Frontage Rd. (2,290 AADT).
- Location and current zoning make it a candidate for Retail, Multifamily, Industrial, or Mixed-Use development.
- Existing 1746 ft2 shop building with electrical, water & sewer.
- 12" water main and 12" sewer main along property.
- Do not miss this opportunity. Contact us today!

### **MARKET HIGHLIGHTS**

Located in the path of progress, this is one of the few remaining properties available for development with good visibility and access to the interstate. I-45 continues to grow, causing increased traffic count and population in this area.