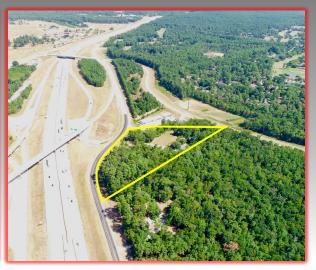

#### **PROPERTY FEATURES**

- Excellent location in the path of progress with good visibility on Interstate 45 S (48,354 AADT) at the entrance to Huntsville.
- This property's location allows good access and includes existing driveway on I-45 Frontage Rd. (2,290 AADT).
- Location and current zoning make it a candidate for Retail, Multifamily, Industrial, or Mixed-Use development.
- Existing 1746 ft2 shop building with electrical, water & sewer.
- 12" water main and 12" sewer main along property.
- Do not miss this opportunity. Contact us today!