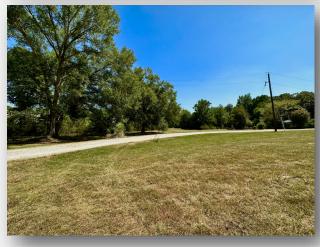

## **COMMERCIAL DEVELOPMENT PROPERTY**

6+/- ACRES I-45 SOUTH HUNTSVILLE, TEXAS 77340

11111

DISCLAIMER: The information contained herein has been obtained from sources that we deem reliable. Homeland Properties, Inc. makes no guarantees or representations to the completeness or accuracy of the data. Property information can be subject to change and/or omissions. The property owner reserves the right to sell/withdraw this listing or change the price at anytime without notice during the marketing period.

#### **PROPERTY FEATURES**

- Excellent location in the path of progress with good visibility on Interstate 45 S (48,354 AADT) at the entrance to Huntsville.
- This property's location allows good access and includes existing driveway on I-45 Frontage Rd. (2,290 AADT).
- Location and current zoning make it a candidate for Retail, Multifamily, Industrial, or Mixed-Use development.
- Existing 1746 ft2 shop building with electrical, water & sewer.
- 12" water main and 12" sewer main along property.
- Do not miss this opportunity. Contact us today!