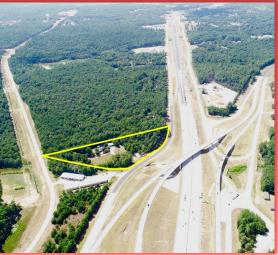

#### **PROPERTY FEATURES**

- Excellent location in the path of progress with good visibility on Interstate 45 S (48,354 AADT) at the entrance to Huntsville.
- This property's location allows good access and includes existing driveway on I-45 Frontage Rd. (2,290 AADT).
- Location and current zoning make it a candidate for Retail, Multifamily, Industrial, or Mixed-Use development.
- Existing 1746 ft2 shop building with electrical, water & sewer.
- 12" water main and 12" sewer main along property.
- Do not miss this opportunity. Contact us today!

### **MARKET HIGHLIGHTS**

Located in the path of progress, this is one of the few remaining properties available for development with good visibility and access to the interstate. I-45 continues to grow, causing increased traffic count and population in this area.