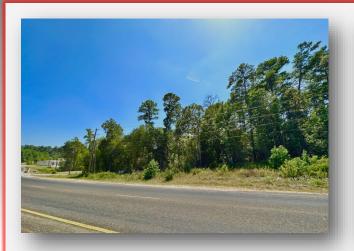

#### **PROPERTY FEATURES**

- Excellent location in the path of progress with good visibility on Interstate 45 S (48,354 AADT) at the entrance to Huntsville.
- This property's location allows good access and includes existing driveway on I-45 Frontage Rd. (2,290 AADT).
- Location and current zoning make it a candidate for Retail, Multifamily, Industrial, or Mixed-Use development.
- Existing 1746 ft2 shop building with electrical, water & sewer.
- 12" water main and 12" sewer main along property.
- Do not miss this opportunity. Contact us today!