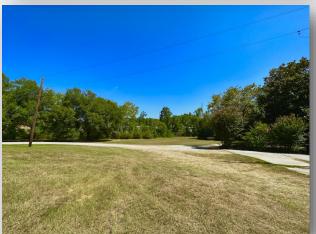

## **COMMERCIAL DEVELOPMENT PROPERTY**

6+/- ACRES I-45 SOUTH HUNTSVILLE, TEXAS 77340

111111

#### **PROPERTY FEATURES**

- Excellent location in the path of progress with good visibility on Interstate 45 S (48,354 AADT) at the entrance to Huntsville.
- This property's location allows good access and includes existing driveway on I-45 Frontage Rd. (2,290 AADT).
- Location and current zoning make it a candidate for Retail, Multifamily, Industrial, or Mixed-Use development.
- Existing 1746 ft2 shop building with electrical, water & sewer.
- 12" water main and 12" sewer main along property.
- Do not miss this opportunity. Contact us today!