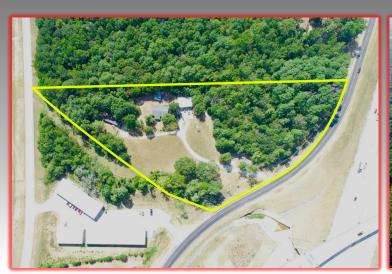

#### **PROPERTY FEATURES**

- Excellent location in the path of progress with good visibility on Interstate 45 S (48,354 AADT) at the entrance to Huntsville.
- This property's location allows good access and includes existing driveway on I-45 Frontage Rd. (2,290 AADT).
- Location and current zoning make it a candidate for Retail, Multifamily, Industrial, or Mixed-Use development.
- Existing 1746 ft2 shop building with electrical, water & sewer.
- 12" water main and 12" sewer main along property.
- Do not miss this opportunity. Contact us today!