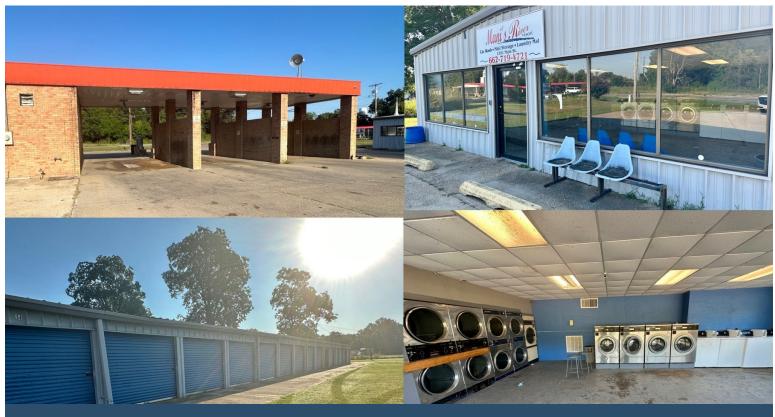

### Mani's River Resort

Discover the perfect investment opportunity in Bolivar County, MS! This property is located on a 2.77± acre lot and offers versatile income, a Car Wash, Mini Storage, and a Laundromat. This offers multiple streams of income in one convenient location. With its prime location and diverse revenue avenues, this property promises financial growth and community convenience!

50 Mini Storage Units \* 42 units 10'x10' (rent for \$45.00 mo.) 8 units 10'x20' (rent for \$90.00 mo.)

### Mini Storage brings in \$500+/- monthly

Office: 662.441.2500 Cell: 662.719.4720 Tracey@TomSmithLand.com

### Laundromat and Car Wash bring in \$800+/- weekly

TRACEY ELL B MANAGING BROKER Office: 662.441.2500 Cell: 662.719.4720 Tracey@TomSmithLand.com