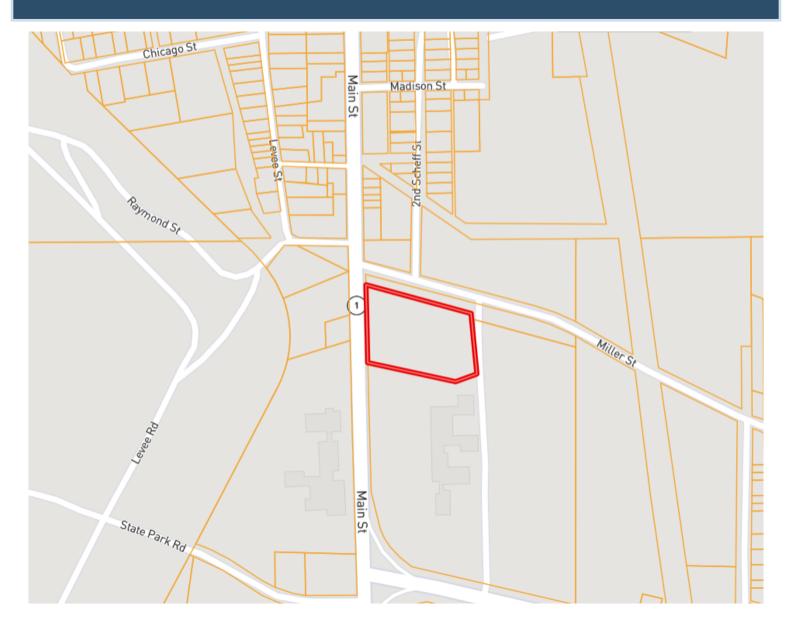

wy 8 for approximately 19.4 miles. Take a slight right turn towards Main Street. After 0.1 miles, the property will be on the right. <u>Click for</u> <u>Google Maps.</u>





#### A Real Estate Expert You Can Trust

TomSmithLandandHomes.com



### Mini Storage brings in \$500+/- monthly







Office: 662.441.2500 Cell: 662.719.4720 Tracey@TomSmithLand.com

# A Real Estate Expert You Can Trust TomSmithLandandHomes.com



2011-2023 BES

### Laundromat and Car Wash bring in \$800+/- weekly





TRACEY ELL B MANAGING BROKER Office: 662.441.2500 Cell: 662.719.4720 Tracey@TomSmithLand.com



# A Real Estate Expert You Can Trust TomSmithLandandHomes.com



# AERIAL MAP



## **Click for Interactive Map**





## A Real Estate Expert You Can Trust TomSmithLandandHomes.com



# **OWNERSHIP MAP**











# DIRECTIONAL MAP



#### Address: 1301 Main St. Rosedale, MS 38769

**Directions from Hwy 8 and Hwy 61 Cleveland, MS:** Travel West on Hwy 8 for approximately 19.4 miles. Take a slight right turn towards Main Street. After 0.1 miles, the property will be on the right. <u>Click for Google Maps.</u>







A Real Estate Expert You Can Trust

Information is believed to be accurate but not guaranteed