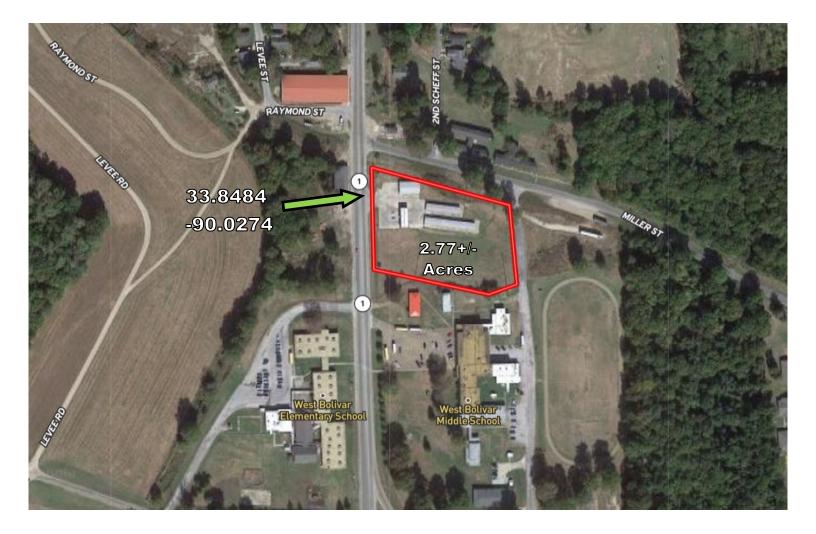

Income and expenditures are average and subject to change

**Directions from Hwy 8 and Hwy 61 Cleveland, MS:** Travel West on Hwy 8 for approximately 19.4 miles. Take a slight right turn towards Main Street. After 0.1 miles, the property will be on the right. <u>Click for</u> <u>Google Maps.</u>





#### A Real Estate Expert You Can Trust

TomSmithLandandHomes.com



### Mini Storage brings in \$500+/- monthly







Office: 662.441.2500 Cell: 662.719.4720 Tracey@TomSmithLand.com

# A Real Estate Expert You Can Trust TomSmithLandandHomes.com



2011-2023 BES

### Laundromat and Car Wash bring in \$800+/- weekly





TRACEY ELL B MANAGING BROKER Office: 662.441.2500 Cell: 662.719.4720 Tracey@TomSmithLand.com



# A Real Estate Expert You Can Trust TomSmithLandandHomes.com



# AERIAL MAP



## **Click for Interactive Map**





## A Real Estate Expert You Can Trust TomSmithLandandHomes.com



# **OWNERSHIP MAP**











# DIRECTIONAL MAP



#### Address: 1301 Main St. Rosedale, MS 38769

**Directions from Hwy 8 and Hwy 61 Cleveland, MS:** Travel West on Hwy 8 for approximately 19.4 miles. Take a slight right turn towards Main Street. After 0.1 miles, the property will be on the right. <u>Click for Google Maps.</u>







A Real Estate Expert You Can Trust

Information is believed to be accurate but not guaranteed