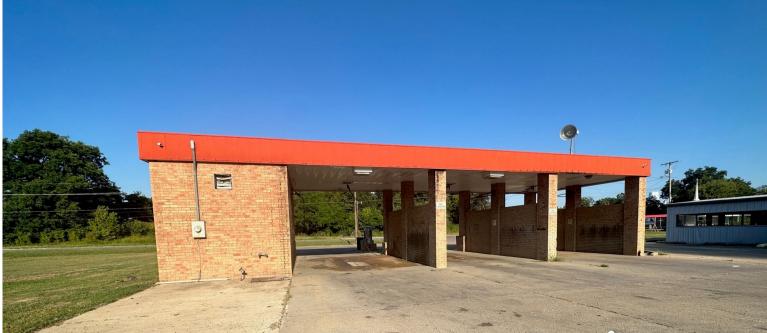

## **BOLIVAR COUNTY INVESTMENT PROPERTY**

Car Wash & Mini Storage & Laundromat

1301 Main St.

Rosedale, MS 38769

### Mani's River Resort

Discover the perfect investment opportunity in Bolivar County, MS! This property is located on a 2.77± acre lot and offers versatile income, a Car Wash, Mini Storage, and a Laundromat. This offers multiple streams of income in one convenient location. With its prime location and diverse revenue avenues, this property promises financial growth and community convenience!

### Laundromat and Car Wash bring in \$800+/- weekly

TRACEY ELL B MANAGING BROKER Office: 662.441.2500 Cell: 662.719.4720 Tracey@TomSmithLand.com