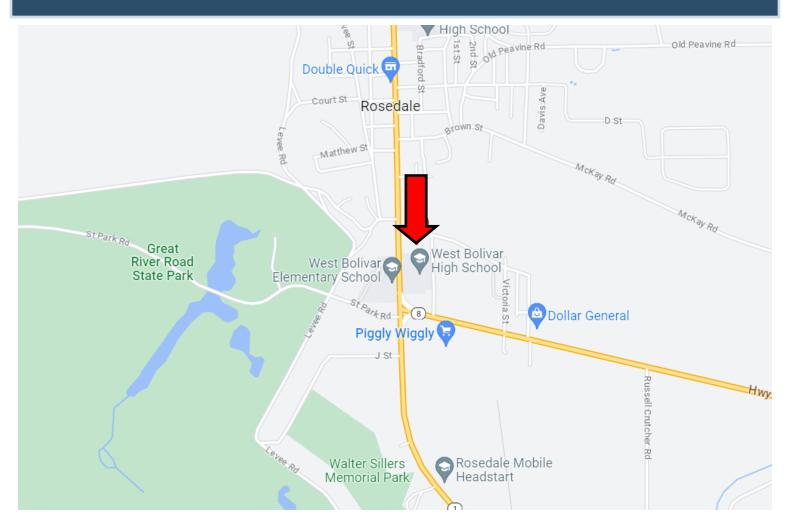

# DIRECTIONAL MAP

#### Address: 1301 Main St. Rosedale, MS 38769

**Directions from Hwy 8 and Hwy 61 Cleveland, MS:** Travel West on Hwy 8 for approximately 19.4 miles. Take a slight right turn towards Main Street. After 0.1 miles, the property will be on the right. <u>Click for Google Maps.</u>