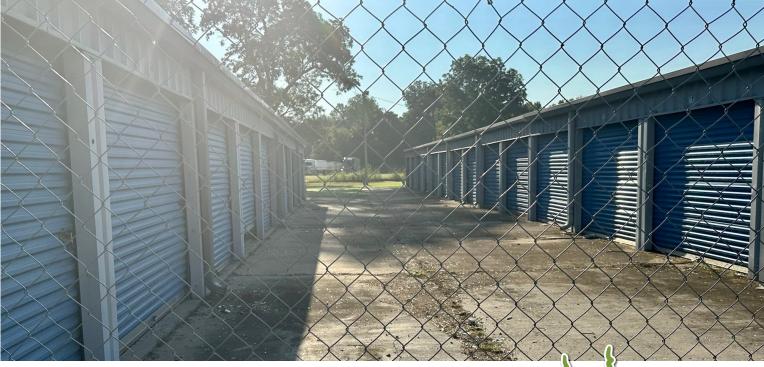

50 Mini Storage Units \* 42 units 10'x10' (rent for \$45.00 mo.) 8 units 10'x20' (rent for \$90.00 mo.)

### Mini Storage brings in \$500+/- monthly

Office: 662.441.2500 Cell: 662.719.4720 Tracey@TomSmithLand.com