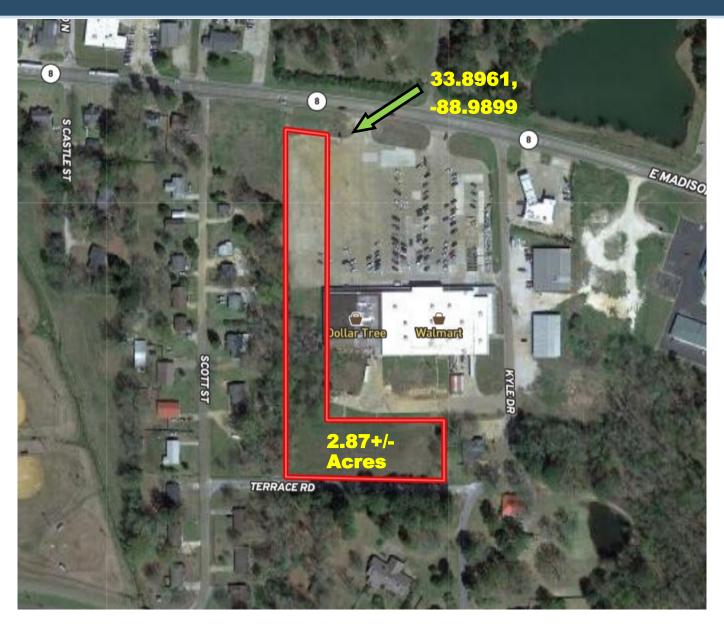

### **AERIAL MAP**

### 2.85± Acres adjoining Wal-Mart shopping center

### CHICKASAW COUNTY COMMERCIAL RETAIL LOT

660 E. Madison St. Houston, MS 38851

Are you looking for a place to start your own business? Look no further!! Here is a prime location in the heart of Houston, Chickasaw County, MS, to create a new commercial retail space! Whether you want to expand for personal growth in retail or build and rent commercial space. Here is your opportunity to be located in the Wal-Mart complex with Dollar Tree. The 2.85± acre property expands through the parking lot to HWY 8. The highway frontage offers the perfect spot to place your sign. Across the street is a Checker's restaurant, a Save-A-Lot grocery store, and a Sprint gas station, making this a heavy-traffic area. This lot also offers the perfect location to have your investment property as a mini-storage or start up your very own business. Expand your business today and call Tracey or Anthony for a showing!