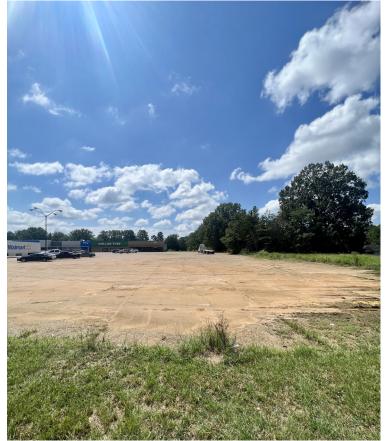

### CHICKASAW COUNTY COMMERCIAL RETAIL LOT

660 E. Madison St. Houston, MS 38851

Are you looking for a place to start your own business? Look no further!! Here is a prime location in the heart of Houston, Chickasaw County, MS, to create a new commercial retail space! Whether you want to expand for personal growth in retail or build and rent commercial space. Here is your opportunity to be located in the Wal-Mart complex with Dollar Tree. The 2.85± acre property expands through the parking lot to HWY 8. The highway frontage offers the perfect spot to place your sign. Across the street is a Checker's restaurant, a Save-A-Lot grocery store, and a Sprint gas station, making this a heavy-traffic area. This lot also offers the perfect location to have your investment property as a mini-storage or start up your very own business. Expand your business today and call Tracey or Anthony for a showing!

### 2.85± Acres adjoining Wal-Mart shopping center