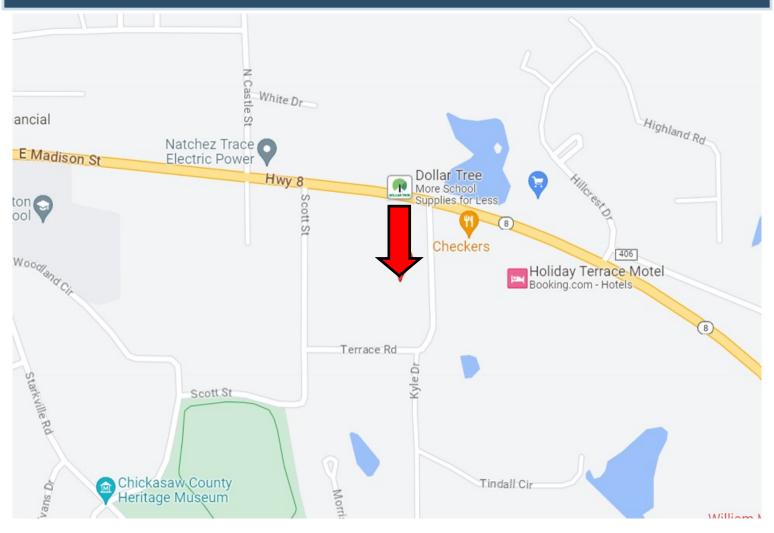

### **DIRECTIONAL MAP**

Address: 660 E. Madison St. Houston, MS 38851

<u>Directions from Hwy 8 and Hwy 15 Houston, MS:</u> Travel Northeast on Hwy 8 for approximately 2.1 miles. At the traffic circle, take the first exit onto Hwy 8 and E Veterans Ave. then continue for 18.8 miles. Turn right into the Walmart Parking lot and the property is on the right. **Click for Google Maps.** 

<u>Directions from Hwy 8 and Hwy 15 Houston, MS:</u> Travel Northeast on Hwy 8 for approximately 2.1 miles. At the traffic circle, take the first exit onto Hwy 8 and E Veterans Ave. then continue for 18.8 miles. Turn right into the Walmart Parking lot and the property is on the right. <u>Click for Google Maps</u>.