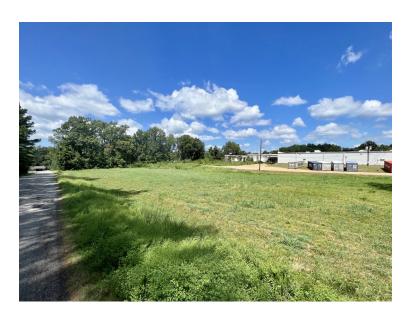

### CHICKASAW COUNTY COMMERCIAL RETAIL LOT

660 E. Madison St. Houston, MS 38851

Are you looking for a place to start your own business? Look no further!! Here is a prime location in the heart of Houston, Chickasaw County, MS, to create a new commercial retail space! Whether you want to expand for personal growth in retail or build and rent commercial space. Here is your opportunity to be located in the Wal-Mart complex with Dollar Tree. The 2.85± acre property expands through the parking lot to HWY 8. The highway frontage offers the perfect spot to place your sign. Across the street is a Checker's restaurant, a Save-A-Lot grocery store, and a Sprint gas station, making this a heavy-traffic area. This lot also offers the perfect location to have your investment property as a mini-storage or start up your very own business. Expand your business today and call Tracey or Anthony for a showing!

### 2.85± Acres adjoining Wal-Mart shopping center