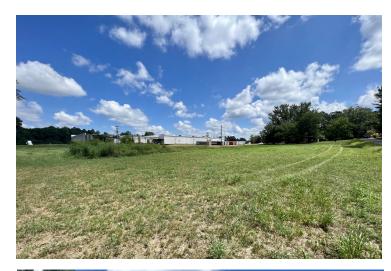

### CHICKASAW COUNTY COMMERCIAL RETAIL LOT

660 E. Madison St. Houston, MS 38851

Are you looking for a place to start your own business? Look no further!! Here is a prime location in the heart of Houston, Chickasaw County, MS, to create a new commercial retail space! Whether you want to expand for personal growth in retail or build and rent commercial space. Here is your opportunity to be located in the Wal-Mart complex with Dollar Tree. The 2.85± acre property expands through the parking lot to HWY 8. The highway frontage offers the perfect spot to place your sign. Across the street is a Checker's restaurant, a Save-A-Lot grocery store, and a Sprint gas station, making this a heavy-traffic area. This lot also offers the perfect location to have your investment property as a mini-storage or start up your very own business. Expand your business today and call Tracey or Anthony for a showing!

### 2.85± Acres adjoining Wal-Mart shopping center