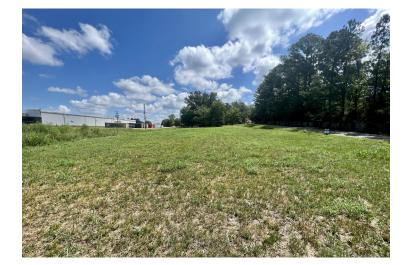

### CHICKASAW COUNTY COMMERCIAL RETAIL LOT

660 E. Madison St. Houston, MS 38851

Are you looking for a place to start your own business? Look no further!! Here is a prime location in the heart of Houston, Chickasaw County, MS, to create a new commercial retail space! Whether you want to expand for personal growth in retail or build and rent commercial space. Here is your opportunity to be located in the Wal-Mart complex with Dollar Tree. The 2.85± acre property expands through the parking lot to HWY 8. The highway frontage offers the perfect spot to place your sign. Across the street is a Checker's restaurant, a Save-A-Lot grocery store, and a Sprint gas station, making this a heavy-traffic area. This lot also offers the perfect location to have your investment property as a mini-storage or start up your very own business. Expand your business today and call Tracey or Anthony for a showing!

### 2.85± Acres adjoining Wal-Mart shopping center