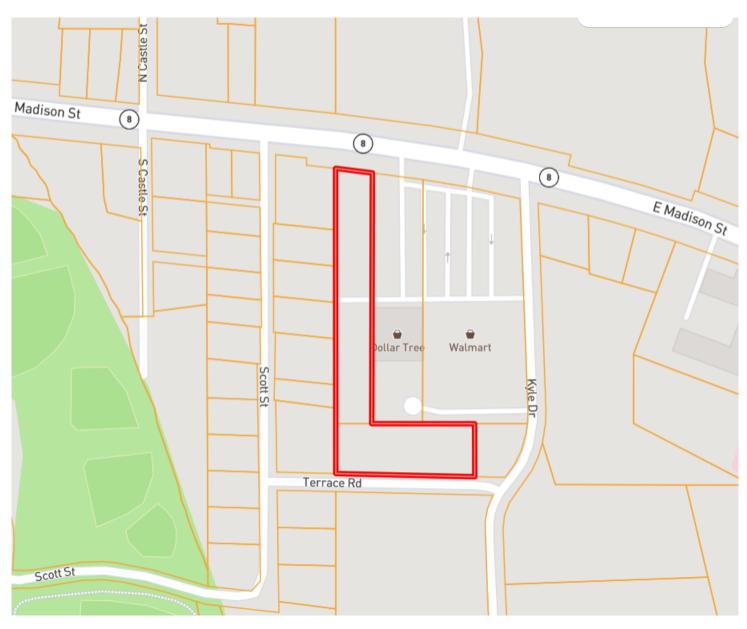

## **OWNERSHIP MAP**

MANAGING BROKER

O: 662.441.2500 | C: 662.719.4720 Tracey@TomSmithLand.com

### 2.85± Acres adjoining Wal-Mart shopping center

### CHICKASAW COUNTY COMMERCIAL RETAIL LOT

660 E. Madison St. Houston, MS 38851

Are you looking for a place to start your own business? Look no further!! Here is a prime location in the heart of Houston, Chickasaw County, MS, to create a new commercial retail space! Whether you want to expand for personal growth in retail or build and rent commercial space. Here is your opportunity to be located in the Wal-Mart complex with Dollar Tree. The 2.85± acre property expands through the parking lot to HWY 8. The highway frontage offers the perfect spot to place your sign. Across the street is a Checker's restaurant, a Save-A-Lot grocery store, and a Sprint gas station, making this a heavy-traffic area. This lot also offers the perfect location to have your investment property as a mini-storage or start up your very own business. Expand your business today and call Tracey or Anthony for a showing!