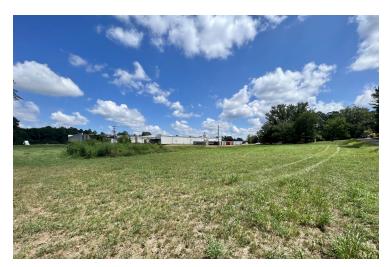

#### CHICKASAW COUNTY COMMERCIAL RETAIL LOT

660 E. Madison St. Houston, MS 38851

Are you looking for a place to start your own business? Look no further!! Here is a prime location in the heart of Houston, Chickasaw County, MS, to create a new commercial retail space! Whether you want to expand for personal growth in retail or build and rent commercial space. Here is your opportunity to be located in the Wal-Mart complex with Dollar Tree. The 2.85± acre property expands through the parking lot to HWY 8. The highway frontage offers the perfect spot to place your sign. Across the street is a Checker's restaurant, a Save-A-Lot grocery store, and a Sprint gas station, making this a heavy-traffic area. This lot also offers the perfect location to have your investment property as a mini-storage or start up your very own business. Expand your business today and call Tracey for a showing!

#### 2.85± Acres adjoining Wal-Mart shopping center

A Real Estate Expert You Can Trust!