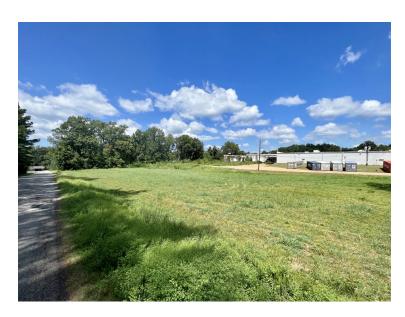

#### CHICKASAW COUNTY COMMERCIAL RETAIL LOT

660 E. Madison St. Houston, MS 38851

Are you looking for a place to start your own business? Look no further!! Here is a prime location in the heart of Houston, Chickasaw County, MS, to create a new commercial retail space! Whether you want to expand for personal growth in retail or build and rent commercial space. Here is your opportunity to be located in the Wal-Mart complex with Dollar Tree. The 2.85± acre property expands through the parking lot to HWY 8. The highway frontage offers the perfect spot to place your sign. Across the street is a Checker's restaurant, a Save-A-Lot grocery store, and a Sprint gas station, making this a heavy-traffic area. This lot also offers the perfect location to have your investment property as a mini-storage or start up your very own business. Expand your business today and call Tracey for a showing!

#### 2.85± Acres adjoining Wal-Mart shopping center

A Real Estate Expert You Can Trust!