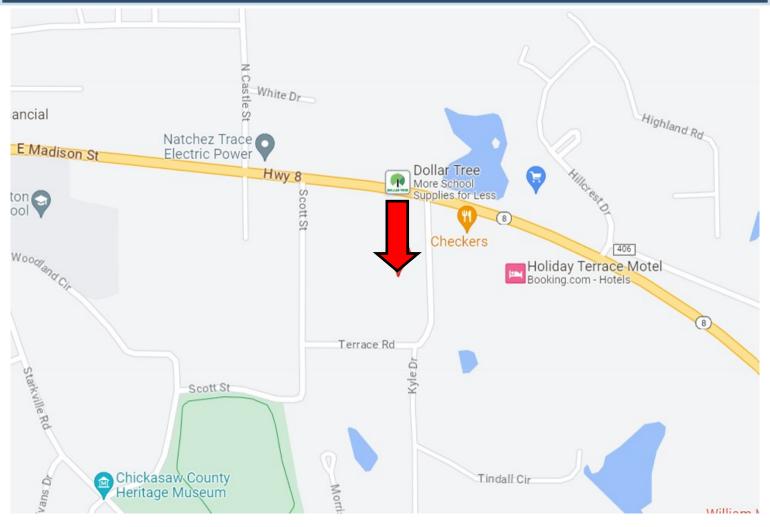

# **DIRECTIONAL MAP**

Address: 660 E. Madison St. Houston, MS 38851

<u>Directions from Hwy 8 and Hwy 15 Houston, MS:</u> Travel Northeast on Hwy 8 for approximately 2.1 miles. At the traffic circle, take the first exit onto Hwy 8 and E Veterans Ave. then continue for 18.8 miles. Turn right into the Walmart Parking lot and the property is on the right. **Click for Google Maps.** 