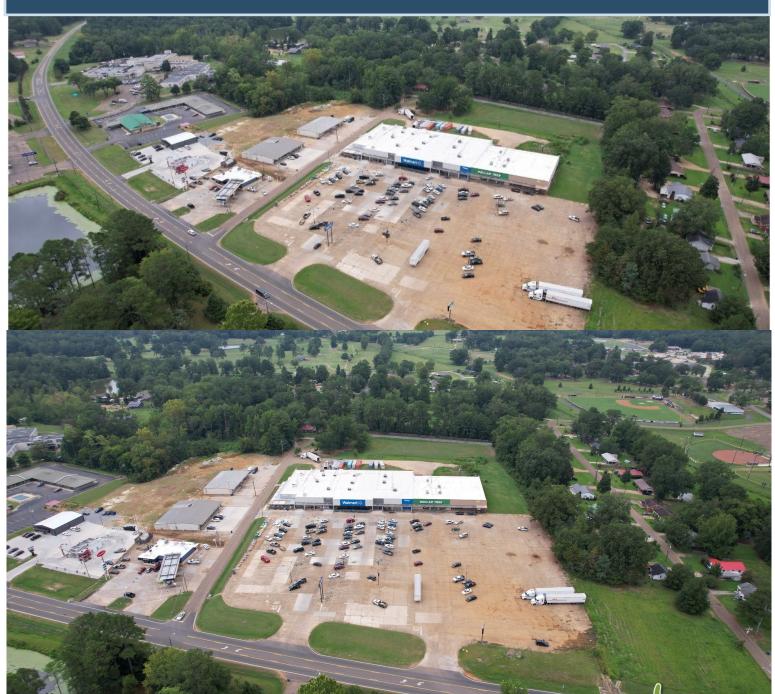

#### CHICKASAW COUNTY COMMERCIAL RETAIL LOT

660 E. Madison St. Houston, MS 38851

Are you looking for a place to start your own business? Look no further!! Here is a prime location in the heart of Houston, Chickasaw County, MS, to create a new commercial retail space! Whether you want to expand for personal growth in retail or build and rent commercial space. Here is your opportunity to be located in the Wal-Mart complex with Dollar Tree. The 2.85± acre property expands through the parking lot to HWY 8. The highway frontage offers the perfect spot to place your sign. Across the street is a Checker's restaurant, a Save-A-Lot grocery store, and a Sprint gas station, making this a heavy-traffic area. This lot also offers the perfect location to have your investment property as a mini-storage or start up your very own business. Expand your business today and call Tracey for a showing!

#### 2.85± Acres adjoining Wal-Mart shopping center

A Real Estate Expert You Can Trust!

### **AERIAL MAP**