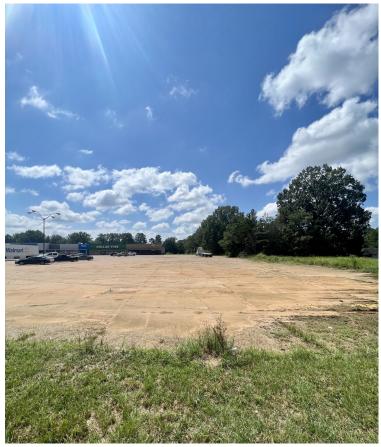

#### CHICKASAW COUNTY COMMERCIAL RETAIL LOT

660 E. Madison St. Houston, MS 38851

Are you looking for a place to start your own business? Look no further!! Here is a prime location in the heart of Houston, Chickasaw County, MS, to create a new commercial retail space! Whether you want to expand for personal growth in retail or build and rent commercial space. Here is your opportunity to be located in the Wal-Mart complex with Dollar Tree. The 2.85± acre property expands through the parking lot to HWY 8. The highway frontage offers the perfect spot to place your sign. Across the street is a Checker's restaurant, a Save-A-Lot grocery store, and a Sprint gas station, making this a heavy-traffic area. This lot also offers the perfect location to have your investment property as a mini-storage or start up your very own business. Expand your business today and call Tracey for a showing!

#### 2.85± Acres adjoining Wal-Mart shopping center

A Real Estate Expert You Can Trust!