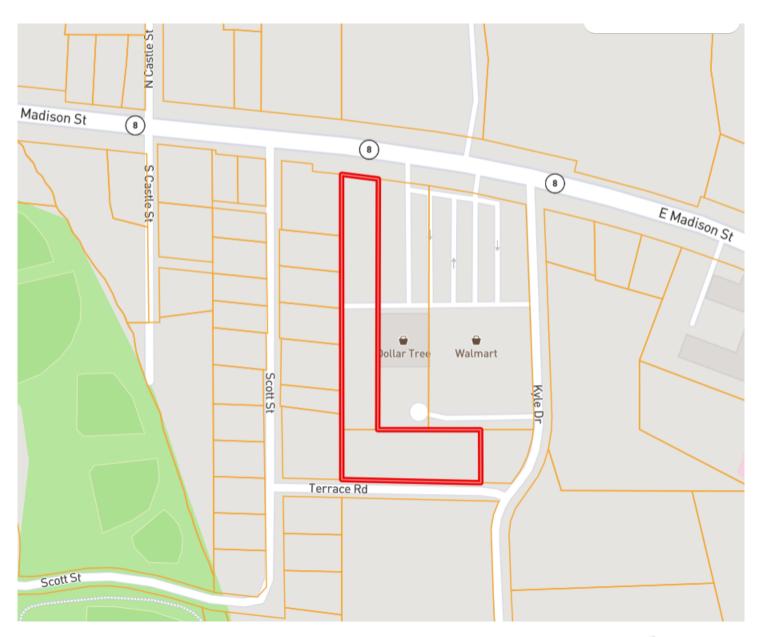

mart Parking lot and the property is on the right. Click for Google Maps.

A Real Estate Expert You Can Trust!

O: 662.441.2500 C: 662.719.4720

Tracey@TomSmithLand.com

TomSmithLandandHomes.com





#### 2.85± Acres adjoining Wal-Mart shopping center



A Real Estate Expert You Can Trust!

# TRACEY BELL MANAGING BROKER

O: 662.441.2500 C: 662.719.4720

Tracey@TomSmithLand.com

TomSmithLandandHomes.com















A Real Estate Expert You Can Trust!

### TRACEY BELL MANAGING BROKER

O: 662.441.2500 C: 662.719.4720

Tracey@TomSmithLand.com





### **AERIAL MAP**



#### **Click for Interactive Map**

A Real Estate Expert You Can Trust!

#### TRACEY BELL MANAGING BROKER

O: 662.441.2500 C: 662.719.4720

Tracey@TomSmithLand.com

TomSmithLandandHomes.com



2011-2024

# **OWNERSHIP MAP**



A Real Estate Expert You Can Trust!

### TRACEY BELL MANAGING BROKER

O: 662.441.2500 C: 662.719.4720

Tracey@TomSmithLand.com

TomSmithLandandHomes.com





# **DIRECTIONAL MAP**



Address: 660 E. Madison St. Houston, MS 38851

<u>Directions from Hwy 8 and Hwy 15 Houston, MS:</u> Travel Northeast on Hwy 8 for approximately 2.1 miles. At the traffic circle, take the first exit onto Hwy 8 and E Veterans Ave. then continue for 18.8 miles. Turn right into the Walmart Parking lot and the property is on the right. **Click for Google Maps.**