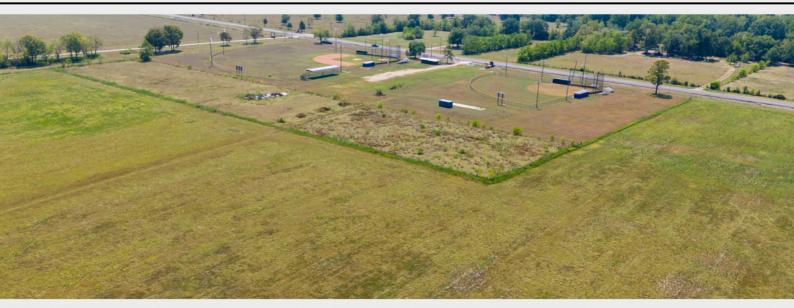

#### PROPERTY DESCRIPTION.

Embrace the limitless potential of 94.34 pristine acres nestled within the vibrant landscape of Liberty County. Located in a region experiencing explosive growth, this expansive property offers an exceptional canvas for development, making it an investment opportunity like no other. A key feature of this property is the presence of a sewer lift station, a significant advantage for any development project. With electricity readily available & the option to apply for a public water tie-in, you have the essential elements in place to bring your ideas to life. For those who crave the best of both worlds, this property offers the tranquility of the laidback country life while remaining less than an hour's drive from the heart of downtown Houston. Boasting an impressive 2,315 ft. of road frontage on two sides, this property provides excellent visibility and accessibility for potential development ventures. Don't miss out on this exceptional opportunity for development!

#### **PROPERTY FEATURES:**

Electricity, Pond, Hunting, Fishing, Hwy-County Rd Frontage, Development Potential

All information is deemed reliable, but is not warranted by MOCK RANCHES GROUP. All information is subject to change without prior notice.