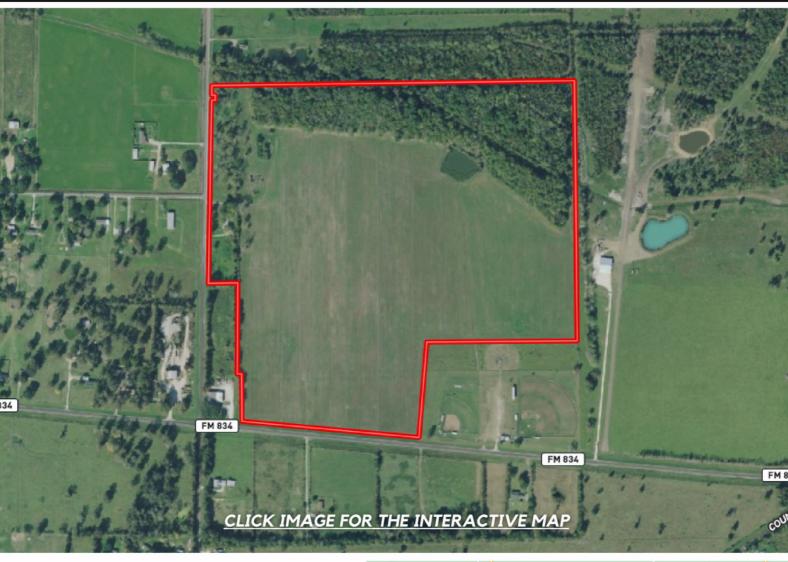

#### PROPERTY DESCRIPTION.

Embrace the limitless potential of 94.34 pristine acres nestled within the vibrant landscape of Liberty County. Located in a region experiencing explosive growth, this expansive property offers an exceptional canvas for development, making it an investment opportunity like no other. A key feature of this property is the presence of a sewer lift station, a significant advantage for any development project. With electricity readily available & the option to apply for a public water tie-in, you have the essential elements in place to bring your ideas to life. For those who crave the best of both worlds, this property offers the tranquility of the laidback country life while remaining less than an hour's drive from the heart of downtown Houston. Boasting an impressive 2,315 ft. of road frontage on two sides, this property provides excellent visibility and accessibility for potential development ventures. Don't miss out on this exceptional opportunity for development!

#### **DRIVING DIRECTION.**

From Hwy 90 in Liberty-Take Hwy 146 north for 7.5 miles, turn right on FM 834, travel 1.2 miles property will be on your left

All information is deemed reliable, but is not warranted by MOCK RANCHES GROUP. All information is subject to change without prior notice.