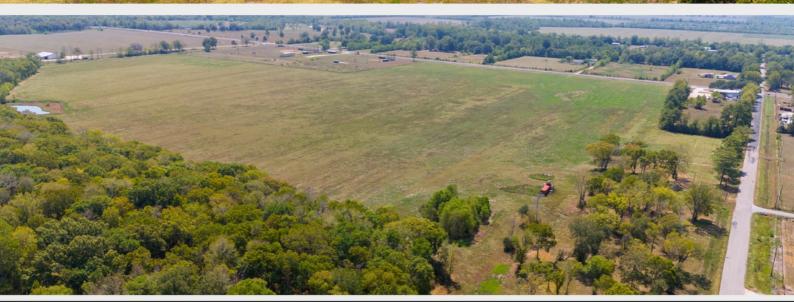

#### PROPERTY DESCRIPTION.

Embrace the limitless potential of 94.34 pristine acres nestled within the vibrant landscape of Liberty County. Located in a region experiencing explosive growth, this expansive property offers an exceptional canvas for development, making it an investment opportunity like no other. A key feature of this property is the presence of a sewer lift station, a significant advantage for any development project. With electricity readily available & the option to apply for a public water tie-in, you have the essential elements in place to bring your ideas to life. For those who crave the best of both worlds, this property offers the tranquility of the laidback country life while remaining less than an hour's drive from the heart of downtown Houston. Boasting an impressive 2,315 ft. of road frontage on two sides, this property provides excellent visibility and accessibility for potential development ventures. Don't miss out on this exceptional opportunity for development!

#### **PROPERTY FEATURES:**

Electricity, Pond, Hunting, Fishing, Hwy-County Rd Frontage, Development Potential

All information is deemed reliable, but is not warranted by MOCK RANCHES GROUP. All information is subject to change without prior notice.