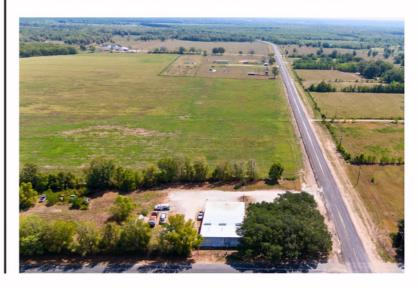

#### PROPERTY DESCRIPTION.

Embrace the limitless potential of 94.34 pristine acres nestled within the vibrant landscape of Liberty County. Located in a region experiencing explosive growth, this expansive property offers an exceptional canvas for development, making it an investment opportunity like no other. A key feature of this property is the presence of a sewer lift station, a significant advantage for any development project. With electricity readily available & the option to apply for a public water tie-in, you have the essential elements in place to bring your ideas to life. For those who crave the best of both worlds, this property offers the tranquility of the laidback country life while remaining less than an hour's drive from the heart of downtown Houston. Boasting an impressive 2,315 ft. of road frontage on two sides, this property provides excellent visibility and accessibility for potential development ventures. Don't miss out on this exceptional opportunity for development!

#### **PROPERTY FEATURES:**

Electricity, Pond, Hunting, Fishing, Hwy-County Rd Frontage, Development Potential

All information is deemed reliable, but is not warranted by MOCK RANCHES GROUP. All information is subject to change without prior notice.