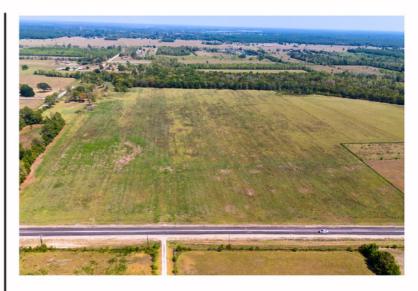

#### PROPERTY DESCRIPTION.

Embrace the limitless potential of 94.34 pristine acres nestled within the vibrant landscape of Liberty County. Located in a region experiencing explosive growth, this expansive property offers an exceptional canvas for development, making it an investment opportunity like no other. A key feature of this property is the presence of a sewer lift station, a significant advantage for any development project. With electricity readily available & the option to apply for a public water tie-in, you have the essential elements in place to bring your ideas to life. For those who crave the best of both worlds, this property offers the tranquility of the laidback country life while remaining less than an hour's drive from the heart of downtown Houston. Boasting an impressive 2,315 ft. of road frontage on two sides, this property provides excellent visibility and accessibility for potential development ventures. Don't miss out on this exceptional opportunity for development!

#### **PROPERTY FEATURES:**

Electricity, Pond, Hunting, Fishing, Hwy-County Rd Frontage, Development Potential

All information is deemed reliable, but is not warranted by MOCK RANCHES GROUP. All information is subject to change without prior notice.