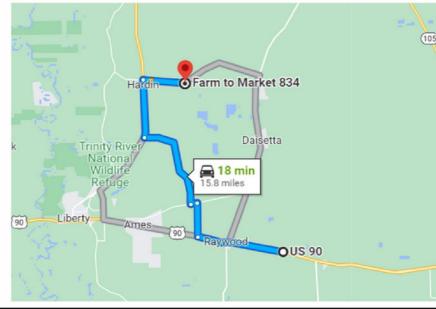

#### **DRIVING DIRECTION.**

From Hwy 90 in Liberty-Take Hwy 146 north for 7.5 miles, turn right on FM 834, travel 1.2 miles property will be on your left

All information is deemed reliable, but is not warranted by MOCK RANCHES GROUP. All information is subject to change without prior notice.