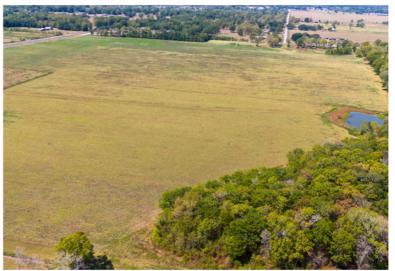

#### PROPERTY DESCRIPTION.

Embrace the limitless potential of 94.34 pristine acres nestled within the vibrant landscape of Liberty County. Located in a region experiencing explosive growth, this expansive property offers an exceptional canvas for development, making it an investment opportunity like no other. A key feature of this property is the presence of a sewer lift station, a significant advantage for any development project. With electricity readily available & the option to apply for a public water tie-in, you have the essential elements in place to bring your ideas to life. For those who crave the best of both worlds, this property offers the tranquility of the laidback country life while remaining less than an hour's drive from the heart of downtown Houston. Boasting an impressive 2,315 ft. of road frontage on two sides, this property provides excellent visibility and accessibility for potential development ventures. Don't miss out on this exceptional opportunity for development!

#### **PROPERTY FEATURES:**

Electricity, Pond, Hunting, Fishing, Hwy-County Rd Frontage, Development Potential

All information is deemed reliable, but is not warranted by MOCK RANCHES GROUP. All information is subject to change without prior notice.