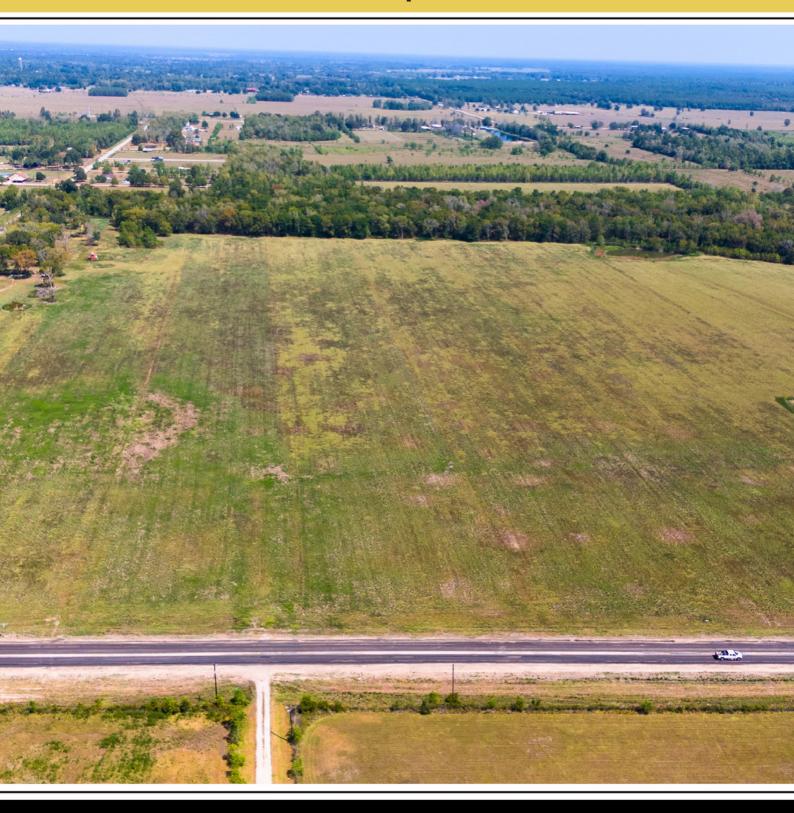

#### PROPERTY DESCRIPTION.

Embrace the limitless potential of 94.34 pristine acres nestled within the vibrant landscape of Liberty County. Located in a region experiencing explosive growth, this expansive property offers an exceptional canvas for development, making it an investment opportunity like no other. A key feature of this property is the presence of a sewer lift station, a significant advantage for any development project. With electricity readily available & the option to apply for a public water tie-in, you have the essential elements in place to bring your ideas to life. For those who crave the best of both worlds, this property offers the tranquility of the laidback country life while remaining less than an hour's drive from the heart of downtown Houston. Boasting an impressive 2,315 ft. of road frontage on two sides, this property provides excellent visibility and accessibility for potential development ventures. Don't miss out on this exceptional opportunity for development!

#### **PROPERTY FEATURES:**

Electricity, Pond, Hunting, Fishing, Hwy-County Rd Frontage, Development Potential

All information is deemed reliable, but is not warranted by MOCK RANCHES GROUP. All information is subject to change without prior notice.