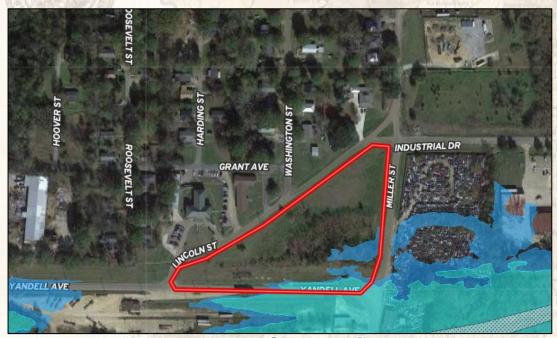

Welcome to the Industrial 4.93 in the City Limits of Canton, Mississippi. This 4.93± surveyed acre parcel, located in Madison County, is zoned I-2 (Heavy Industrial District) and awaits your new business venture. The property is triangular and enjoys frontage along four paved roads — Miller Street to the east, Industrial Drive to the north, Lincoln Street to the west, and Yandell Avenue to the south. The topography is generally flat. A small portion of the southeast corner lies in the FEMA Flood Zone. This area is serviced by the City of Canton for electrical and water. The location is convenient being just 0.4± miles north of Highway 16, 0.5± miles east of Highway 51, and 2.60± miles east of Interstate 55. If you have been searching for an affordable Industrial tract in Canton, MS, call Michael Oswalt for your private showing of the Industrial 4.93 today!

## Aerial Map