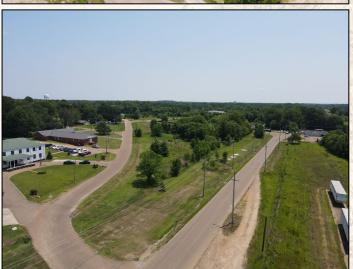

Welcome to the Industrial 4.93 in the City Limits of Canton, Mississippi. This 4.93± surveyed acre parcel, located in Madison County, is zoned I-2 (Heavy Industrial District) and awaits your new business venture. The property is triangular and enjoys frontage along four paved roads — Miller Street to the east, Industrial Drive to the north, Lincoln Street to the west, and Yandell Avenue to the south. The topography is generally flat. A small portion of the southeast corner lies in the FEMA Flood Zone. This area is serviced by the City of Canton for electrical and water. The location is convenient being just 0.4± miles north of Highway 16, 0.5± miles east of Highway 51, and 2.60± miles east of Interstate 55. If you have been searching for an affordable Industrial tract in Canton, MS, call Michael Oswalt for your private showing of the Industrial 4.93 today!

## Aerial Map