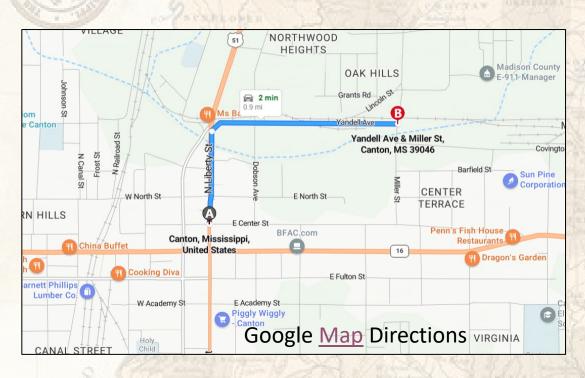

### Location:

- Canton, MS
- Madison County

NEW MAP

Lincoln Street

### **Coordinates:**

• 32.6185, -90.0271

## Land id Link