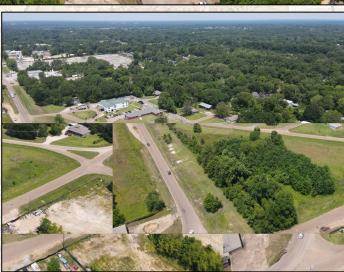

Welcome to the Industrial 4.93 in the City Limits of Canton, Mississippi. This 4.93± surveyed acre parcel, located in Madison County, is zoned I-2 (Heavy Industrial District) and awaits your new business venture. The property is triangular and enjoys frontage along four paved roads — Miller Street to the east, Industrial Drive to the north, Lincoln Street to the west, and Yandell Avenue to the south. The topography is generally flat. A small portion of the southeast corner lies in the FEMA Flood Zone. This area is serviced by the City of Canton for electrical and water. The location is convenient being just 0.4± miles north of Highway 16, 0.5± miles east of Highway 51, and 2.60± miles east of Interstate 55. If you have been searching for an affordable Industrial tract in Canton, MS, call Michael Oswalt for your private showing of the Industrial 4.93 today!

## Aerial Map