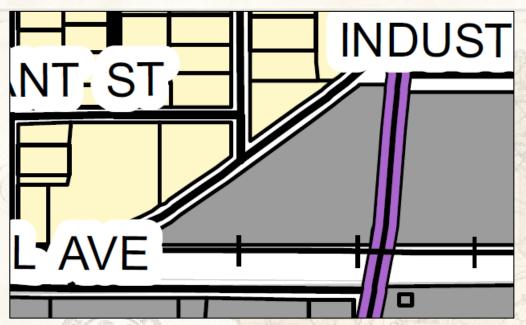

## Zoning Map

**I-2 Heavy Industrial District** 

Welcome to the Industrial 4.93 in the City Limits of Canton, Mississippi. This 4.93± surveyed acre parcel, located in Madison County, is zoned I-2 (Heavy Industrial District) and awaits your new business venture. The property is triangular and enjoys frontage along four paved roads — Miller Street to the east, Industrial Drive to the north, Lincoln Street to the west, and Yandell Avenue to the south. The topography is generally flat. A small portion of the southeast corner lies in the FEMA Flood Zone. This area is serviced by the City of Canton for electrical and water. The location is convenient being just 0.4± miles north of Highway 16, 0.5± miles east of Highway 51, and 2.60± miles east of Interstate 55. If you have been searching for an affordable Industrial tract in Canton, MS, call Michael Oswalt for your private showing of the Industrial 4.93 today!