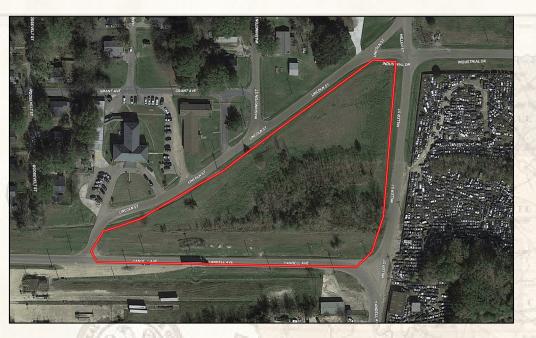

Welcome to the Industrial 4.93 in the City Limits of Canton, Mississippi. This 4.93± surveyed acre parcel, located in Madison County, is zoned I-2 (Heavy Industrial District) and awaits your new business venture. The property is triangular and enjoys frontage along four paved roads — Miller Street to the east, Industrial Drive to the north, Lincoln Street to the west, and Yandell Avenue to the south. The topography is generally flat. A small portion of the southeast corner lies in the FEMA Flood Zone. This area is serviced by the City of Canton for electrical and water. The location is convenient being just 0.4± miles north of Highway 16, 0.5± miles east of Highway 51, and 2.60± miles east of Interstate 55. If you have been searching for an affordable Industrial tract in Canton, MS, call Michael Oswalt for your private showing of the Industrial 4.93 today!

## FEMA Flood Map

HUNTING PROPERTIES & REAL ESTATE<sup>™</sup>

HAEL OSWALT

PRINCIPAL BROKER

C: 662-719-3967

O: 769-888-2522

michael@smalltownproperties.com

4848 Main St. - Flora, MS 39071