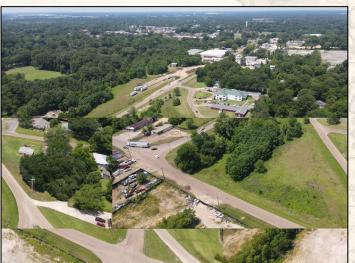

Welcome to the Industrial 4.93 in the City Limits of Canton, Mississippi. This 4.93± surveyed acre parcel, located in Madison County, is zoned I-2 (Heavy Industrial District) and awaits your new business venture. The property is triangular and enjoys frontage along four paved roads — Miller Street to the east, Industrial Drive to the north, Lincoln Street to the west, and Yandell Avenue to the south. The topography is generally flat. A small portion of the southeast corner lies in the FEMA Flood Zone. This area is serviced by the City of Canton for electrical and water. The location is convenient being just 0.4± miles north of Highway 16, 0.5± miles east of Highway 51, and 2.60± miles east of Interstate 55. If you have been searching for an affordable Industrial tract in Canton, MS, call Michael Oswalt for your private showing of the Industrial 4.93 today!

## Aerial Map