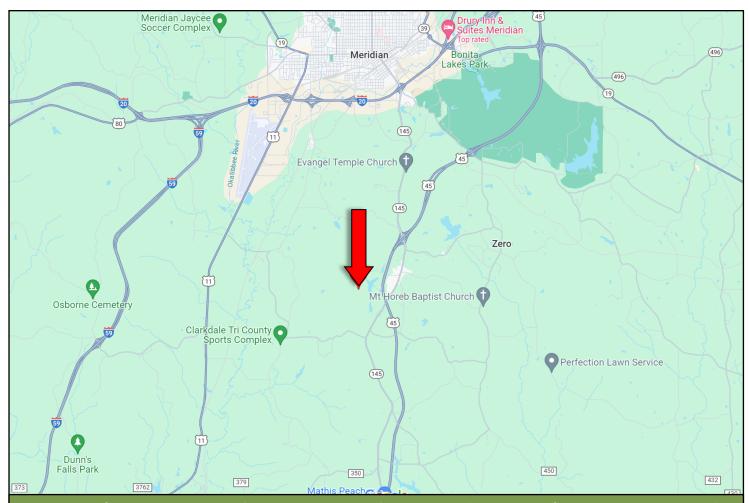

# Directional Map

<u>Directions from I-20/I-59 and Hwy 145 in Meridian, MS</u>: Take exit 153 for Hwy 145. Keep right at the fork and merge onto Hwy 45 and travel 4.5 miles. Turn right onto Atwood Road, and travel 1 mile. Turn left to stay on Atwood Road. After .5 miles the home will be on your left.

2949 Atwood Road Meridian, MS 39301—Click for Directions