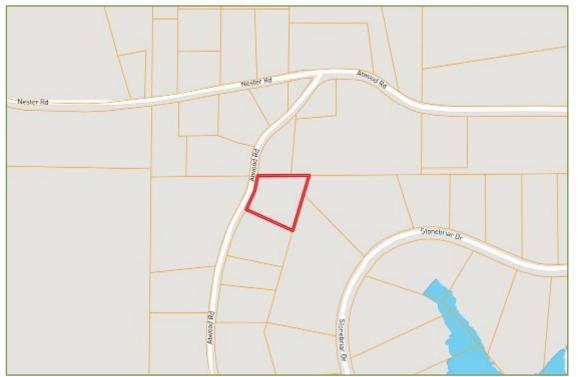

two-bath, 1,500-square-foot home in south Lauderdale County in the Clarkdale school district. This home sits on a 1.3± acre lot and has plenty of room to enjoy the spacious backyard. The home features concrete floors and an open floor plan, with a spacious garage and a beautiful concrete driveway. The house is only a short drive to Clarkdale Schools and only a few miles from all the amenities of downtown Meridian. Give Brett a call to schedule your private showing.



## BRETT

REALTOR'

Office: 601.898.2772 Cell: 601.710.9633

Brett@TomSmithLand.com



A Real Estate Expert You Can Trust

TomSmithLandandHomes.com

BEST BEST

















### BRETT CARNEY

Office: 601.898.2772 Cell: 601.710.9633 Brett@TomSmithLand.com



### A Real Estate Expert You Can Trust TomSmithLandandHomes.com





## Ownership Map



## Aerial Map

CLICK HERE FOR AN INTERACTIVE MAP

#### **BRETT CARNEY**

REALTOR®

Office: 601.898.2772 Cell: 601.710.9633 Brett@TomSmithLand.com



A Real Estate Expert You Can Trust

TomSmithLandandHomes.com



# Directional Map



<u>Directions from I-20/I-59 and Hwy 145 in Meridian, MS</u>: Take exit 153 for Hwy 145. Keep right at the fork and merge onto Hwy 45 and travel 4.5 miles. Turn right onto Atwood Road, and travel 1 mile. Turn left to stay on Atwood Road. After .5 miles the home will be on your left.

2949 Atwood Road Meridian, MS 39301—Click for Directions



#### BRETT CARNEY

REALTOR"

Office: 601.898.2772 Cell: 601.710.9633

Brett@TomSmithLand.com



A Real Estate Expert You Can Trust

TomSmithLandandHomes.com