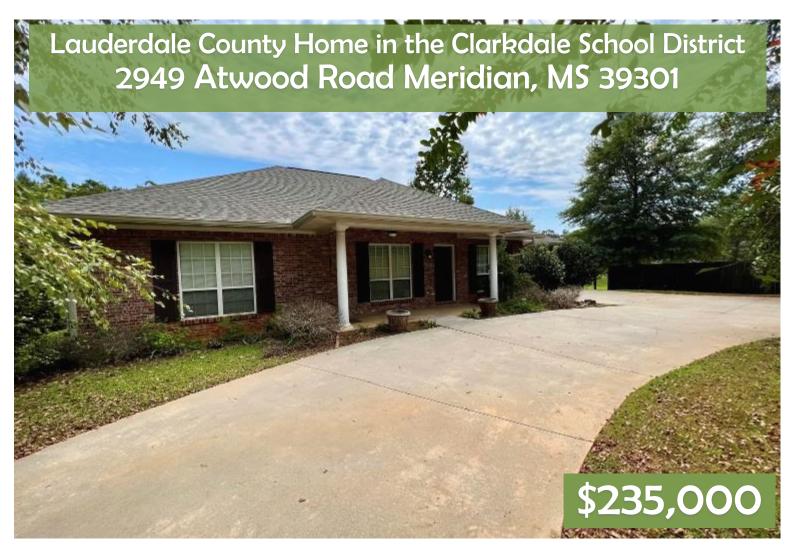

Check out this fantastic three-bedroom, two-bath, 1,500-square-foot home in south Lauderdale County in the Clarkdale school district. This home sits on a 1.3± acre lot and has plenty of room to enjoy the spacious backyard. The home features concrete floors and an open floor plan, with a spacious garage and a beautiful concrete driveway. The house is only a short drive to Clarkdale Schools and only a few miles from all the amenities of downtown Meridian. Give Brett a call to schedule your private showing.