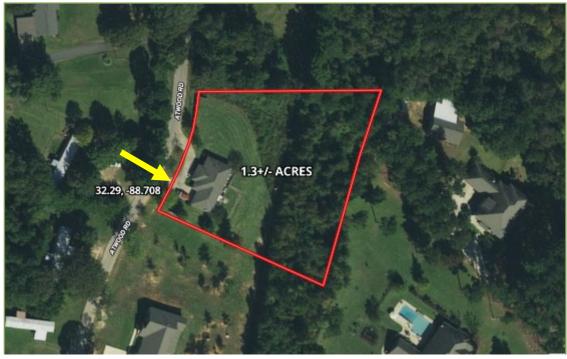

## Aerial Map

CLICK HERE FOR AN INTERACTIVE MAP

Check out this fantastic three-bedroom, two-bath, 1,500-square-foot home in south Lauderdale County in the Clarkdale school district. This home sits on a 1.3± acre lot and has plenty of room to enjoy the spacious backyard. The home features concrete floors and an open floor plan, with a spacious garage and a beautiful concrete driveway. The house is only a short drive to Clarkdale Schools and only a few miles from all the amenities of downtown Meridian. Give Brett a call to schedule your private showing.