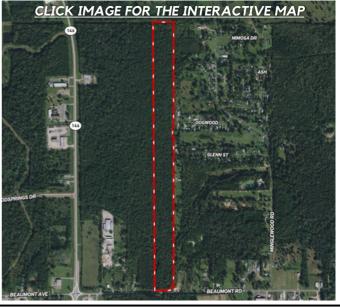

#### **PROPERTY DESCRIPTION.**

This +/- 50 acres of land is perfect for your new spacious home/ranch, residential development, or for weekend fun! Street and utilities accesses are at Beaumont Ave, Glenn Ave, and Tanner Ave. Flanked by boomina Texas hubs Houston and Beaumont, this premium property inside Liberty city limits is ideally located for developing much-needed single-family housing! Other Potential Development, Per Seller: solar installation, composting station, protection corporate environ project, industrial facility, or mixed-use community. Or Develop a regional leisure/fun zone with cabin rentals and walking trails, extreme offroad sports, or maybe a water park! Location-Property is East of Houston; West of Beaumont; NW of Mont Belvieu/Baytown; ~15 of SH99/US90 and miles east intersection. SH99/US90 exchange is ~15 miles west of property - Bypass 146/US90 is half mile west of property - property is East of Houston, West of Beaumont, and NW of Mont Belvieu/Baytown.

#### **DRIVING DIRECTION:**

From US-90 E turn North onto Hwy 146 bypass. Turn right onto Beaumont Ave. proceed east approx ½ mile; property is on the left.

All information is deemed reliable, but is not warranted by MOCK RANCHES GROUP. All information is subject to change without prior notice.