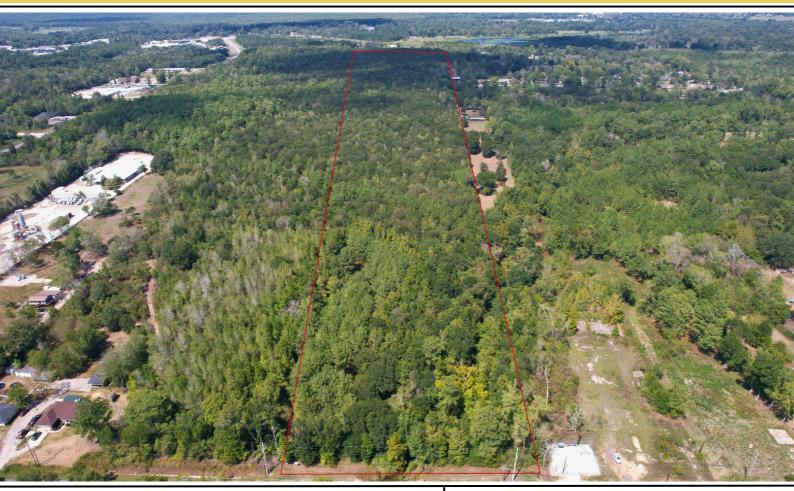

#### **PROPERTY DESCRIPTION.**

This +/- 50 acres of land is perfect for your new spacious home/ranch, residential development, or for weekend fun! Street and utilities accesses are at Beaumont Ave, Glenn Ave, and Tanner Ave. Flanked by boomina Texas hubs Houston and Beaumont, this premium property inside Liberty city limits is ideally located for developing much-needed single-family housing! Other Potential Development, Per Seller: solar installation, composting station, protection corporate environ project, industrial facility, or mixed-use community. Or Develop a regional leisure/fun zone with cabin rentals and walking trails, extreme offroad sports, or maybe a water park! Location-Property is East of Houston; West of Beaumont; NW of Mont Belvieu/Baytown; ~15 of SH99/US90 and miles east intersection. SH99/US90 exchange is ~15 miles west of property - Bypass 146/US90 is half mile west of property - property is East of Houston, West of Beaumont, and NW of Mont Belvieu/Baytown.

#### **PROPERTY FEATURES:**

Development Potential, Timber