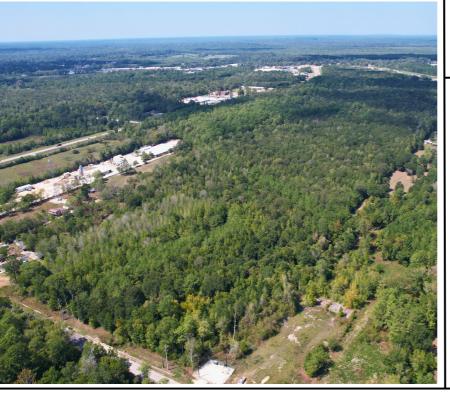

#### **PROPERTY DESCRIPTION.**

This +/- 50 acres of land is perfect for your new spacious home/ranch, residential development, or for weekend fun! Street and utilities accesses are at Beaumont Ave, Glenn Ave, and Tanner Ave. Flanked by boomina Texas hubs Houston and Beaumont, this premium property inside Liberty city limits is ideally located for developing much-needed single-family housing! Other Potential Development, Per Seller: solar installation, composting station, protection corporate environ project, industrial facility, or mixed-use community. Or Develop a regional leisure/fun zone with cabin rentals and walking trails, extreme offroad sports, or maybe a water park! Location-Property is East of Houston; West of Beaumont; NW of Mont Belvieu/Baytown; ~15 of SH99/US90 and miles east intersection. SH99/US90 exchange is ~15 miles west of property - Bypass 146/US90 is half mile west of property - property is East of Houston, West of Beaumont, and NW of Mont Belvieu/Baytown.