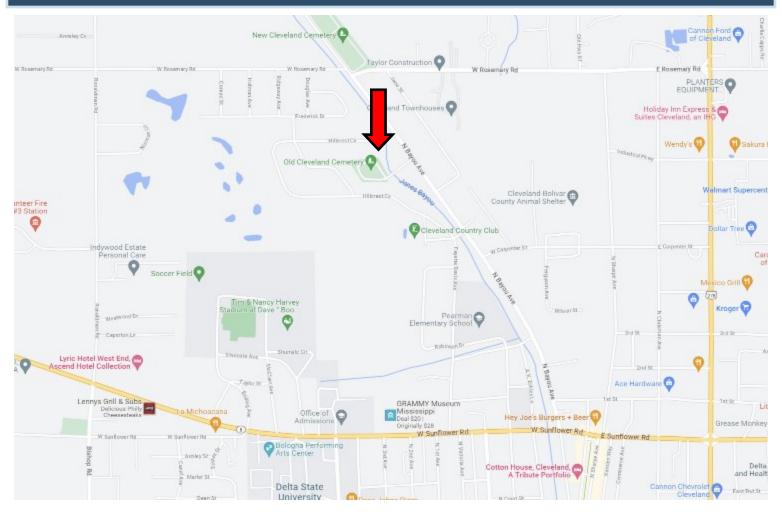

# **DIRECTIONAL MAP**

Address: 566 Hillcrest Circle, Cleveland, MS 38732

<u>Directions from Hwy 8 and Hwy 61 Cleveland, MS:</u> Travel west on Hwy 8 for approximately 0.5 miles then turn right onto North Bayou.. After 0.5miles, turn left onto Hillcrest Circle and the destination will be on the left. <u>Click for Google Maps.</u>