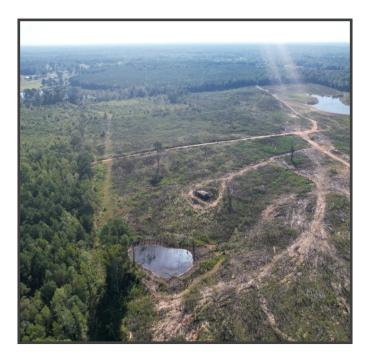

# 141± Acre Timber & Recreational Tract Scott County, MS

Embrace the opportunity to own a remarkable 141± acre timber and recreational tract in the heart of Scott County, MS! This property features 90± acres of longleaf pines and 19± acres of hardwoods meticulously planted in February 2023 and an inviting 6± acre fully stocked pond teeming with bass and bream. This property also provides a haven for abundant deer and turkey populations. Douglas Lane intersects the property, offering over 2400± feet of road frontage for convenient access. Amidst this natural beauty lies the potential to fulfill your dream of the perfect homesite. Picture your future home surrounded by the serenity of the freshly planted longleaf pines and the allure of nature right at your doorstep. This property's seclusion ensures ultimate privacy, making it an ideal canvas for realizing your dream homesite and serving as a smart long-term investment. Don't miss this opportunity to create your sanctuary in Scott County!