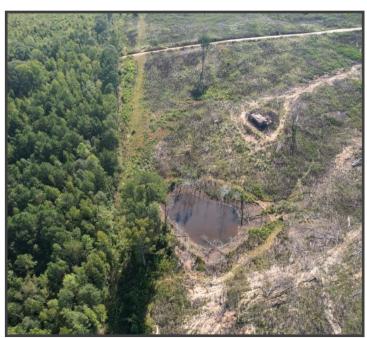

# 141± Acre Timber & Recreational Tract Scott County, MS

Embrace the opportunity to own a remarkable 141± acre timber and recreational tract in the heart of Scott County, MS! This property features 90± acres of longleaf pines and 19± acres of hardwoods meticulously planted in February 2023 and an inviting 6± acre fully stocked pond teeming with bass and bream. This property also provides a haven for abundant deer and turkey populations. Douglas Lane intersects the property, offering over 2400± feet of road frontage for convenient access. Amidst this natural beauty lies the potential to fulfill your dream of the perfect homesite. Picture your future home surrounded by the serenity of the freshly planted longleaf pines and the allure of nature right at your doorstep. This property's seclusion ensures ultimate privacy, making it an ideal canvas for realizing your dream homesite and serving as a smart long-term investment. Don't miss this opportunity to create your sanctuary in Scott County!