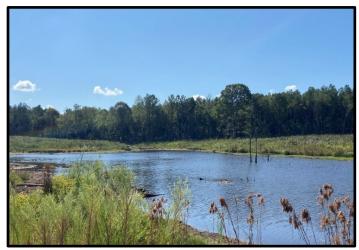

# 141± Acre Timber & Recreational Tract Scott County, MS

Embrace the opportunity to own a remarkable 141± acre timber and recreational tract in the heart of Scott County, MS! This property features 90± acres of longleaf pines and 19± acres of hardwoods meticulously planted in February 2023 and an inviting 6± acre fully stocked pond teeming with bass and bream. This property also provides a haven for abundant deer and turkey populations. Douglas Lane intersects the property, offering over 2400± feet of road frontage for convenient access. Amidst this natural beauty lies the potential to fulfill your dream of the perfect homesite. Picture your future home surrounded by the serenity of the freshly planted longleaf pines and the allure of nature right at your doorstep. This property's seclusion ensures ultimate privacy, making it an ideal canvas for realizing your dream homesite and serving as a smart long-term investment. Don't miss this opportunity to create your sanctuary in Scott County!