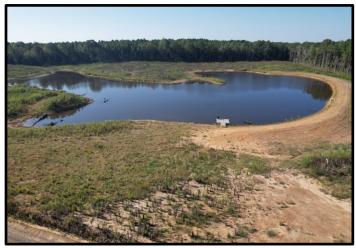

# 141± Acre Timber & Recreational Tract Scott County, MS

Embrace the opportunity to own a remarkable 141± acre timber and recreational tract in the heart of Scott County, MS! This property features 90± acres of longleaf pines and 19± acres of hardwoods meticulously planted in February 2023 and an inviting 6± acre fully stocked pond teeming with bass and bream. This property also provides a haven for abundant deer and turkey populations. Douglas Lane intersects the property, offering over 2400± feet of road frontage for convenient access. Amidst this natural beauty lies the potential to fulfill your dream of the perfect homesite. Picture your future home surrounded by the serenity of the freshly planted longleaf pines and the allure of nature right at your doorstep. This property's seclusion ensures ultimate privacy, making it an ideal canvas for realizing your dream homesite and serving as a smart long-term investment. Don't miss this opportunity to create your sanctuary in Scott County!