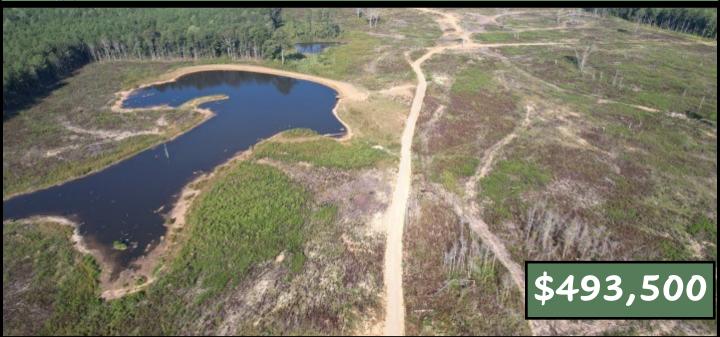

# 141± Acre Timber & Recreational Tract Scott County, MS

Embrace the opportunity to own a remarkable 141± acre timber and recreational tract in the heart of Scott County, MS! This property features 90± acres of longleaf pines and 19± acres of hardwoods meticulously planted in February 2023 and an inviting 6± acre fully stocked pond teeming with bass and bream. This property also provides a haven for abundant deer and turkey populations. Douglas Lane intersects the property, offering over 2400± feet of road frontage for convenient access. Amidst this natural beauty lies the potential to fulfill your dream of the perfect homesite. Picture your future home surrounded by the serenity of the freshly planted longleaf pines and the allure of nature right at your doorstep. This property's seclusion ensures ultimate privacy, making it an ideal canvas for realizing your dream homesite and serving as a smart long-term investment. Don't miss this opportunity to create your sanctuary in Scott County!