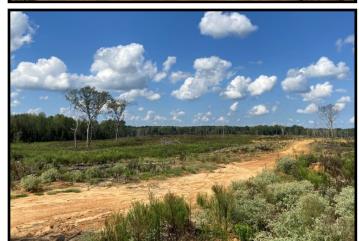

# 141± Acre Timber & Recreational Tract Scott County, MS

Embrace the opportunity to own a remarkable 141± acre timber and recreational tract in the heart of Scott County, MS! This property features 90± acres of longleaf pines and 19± acres of hardwoods meticulously planted in February 2023 and an inviting 6± acre fully stocked pond teeming with bass and bream. This property also provides a haven for abundant deer and turkey populations. Douglas Lane intersects the property, offering over 2400± feet of road frontage for convenient access. Amidst this natural beauty lies the potential to fulfill your dream of the perfect homesite. Picture your future home surrounded by the serenity of the freshly planted longleaf pines and the allure of nature right at your doorstep. This property's seclusion ensures ultimate privacy, making it an ideal canvas for realizing your dream homesite and serving as a smart long-term investment. Don't miss this opportunity to create your sanctuary in Scott County!