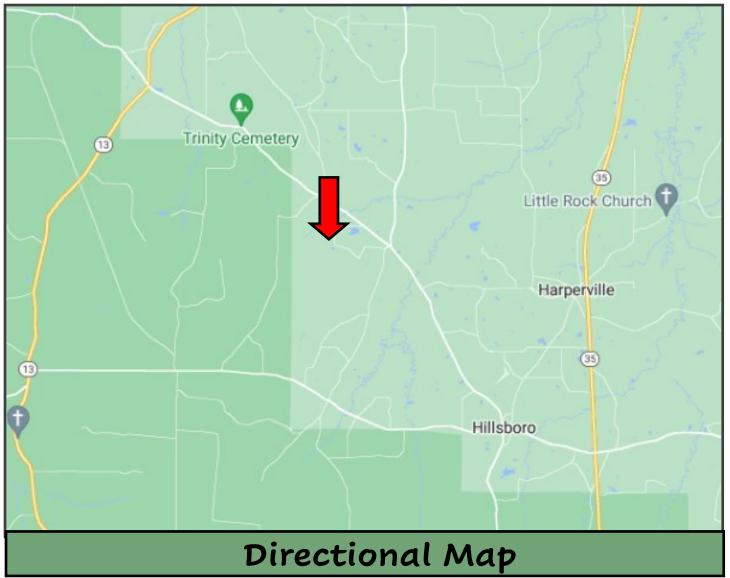

<u>Directions from Forest, MS</u>: Travel North on MS-35 N. Turn Left onto Old Jackson Rd. Turn Right onto Hillsborough Ludlow Rd. Turn Left onto Douglas Ln and travel 0.8 miles and you will arrive onto the property. <u>GOOGLE MAP LINK</u>

<u>Directions from Forest, MS</u>: Travel North on MS-35 N; Turn Left onto Old Jackson Rd; Turn Right onto Hillsborough Ludlow Rd; Turn Left onto Clifton Rd; Turn Right onto Doulas Ln and go 0.8 miles and you will drive into the property. <u>GOOGLE MAP LINK</u>