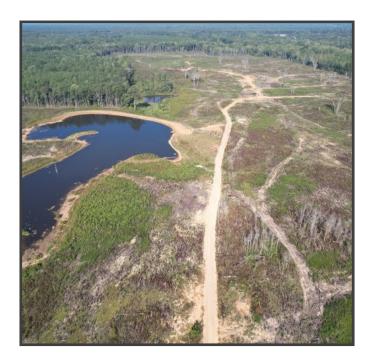

# 141± Acre Timber & Recreational Tract Scott County, MS

Embrace the opportunity to own a remarkable 141± acre timber and recreational tract in the heart of Scott County, MS! This property features 90± acres of longleaf pines and 19± acres of hardwoods meticulously planted in February 2023 and an inviting 6± acre fully stocked pond teeming with bass and bream. This property also provides a haven for abundant deer and turkey populations. Douglas Lane intersects the property, offering over 2400± feet of road frontage for convenient access. Amidst this natural beauty lies the potential to fulfill your dream of the perfect homesite. Picture your future home surrounded by the serenity of the freshly planted longleaf pines and the allure of nature right at your doorstep. This property's seclusion ensures ultimate privacy, making it an ideal canvas for realizing your dream homesite and serving as a smart long-term investment. Don't miss this opportunity to create your sanctuary in Scott County!