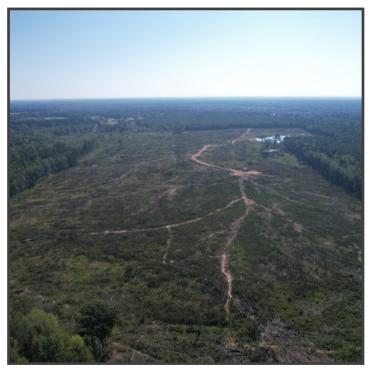

# 141± Acre Timber & Recreational Tract Scott County, MS

Embrace the opportunity to own a remarkable 141± acre timber and recreational tract in the heart of Scott County, MS! This property features 90± acres of longleaf pines and 19± acres of hardwoods meticulously planted in February 2023 and an inviting 6± acre fully stocked pond teeming with bass and bream. This property also provides a haven for abundant deer and turkey populations. Douglas Lane intersects the property, offering over 2400± feet of road frontage for convenient access. Amidst this natural beauty lies the potential to fulfill your dream of the perfect homesite. Picture your future home surrounded by the serenity of the freshly planted longleaf pines and the allure of nature right at your doorstep. This property's seclusion ensures ultimate privacy, making it an ideal canvas for realizing your dream homesite and serving as a smart long-term investment. Don't miss this opportunity to create your sanctuary in Scott County!