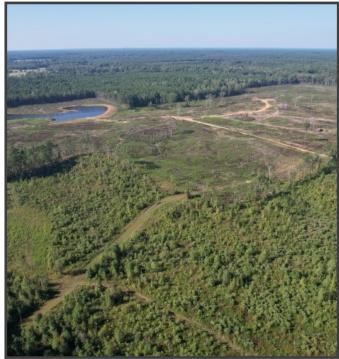

# 141± Acre Timber & Recreational Tract Scott County, MS

Embrace the opportunity to own a remarkable 141± acre timber and recreational tract in the heart of Scott County, MS! This property features 90± acres of longleaf pines and 19± acres of hardwoods meticulously planted in February 2023 and an inviting 6± acre fully stocked pond teeming with bass and bream. This property also provides a haven for abundant deer and turkey populations. Douglas Lane intersects the property, offering over 2400± feet of road frontage for convenient access. Amidst this natural beauty lies the potential to fulfill your dream of the perfect homesite. Picture your future home surrounded by the serenity of the freshly planted longleaf pines and the allure of nature right at your doorstep. This property's seclusion ensures ultimate privacy, making it an ideal canvas for realizing your dream homesite and serving as a smart long-term investment. Don't miss this opportunity to create your sanctuary in Scott County!