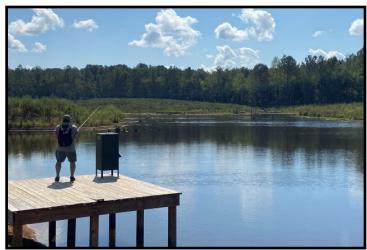

# 141± Acre Timber & Recreational Tract Scott County, MS

Embrace the opportunity to own a remarkable 141± acre timber and recreational tract in the heart of Scott County, MS! This property features 90± acres of longleaf pines and 19± acres of hardwoods meticulously planted in February 2023 and an inviting 6± acre fully stocked pond teeming with bass and bream. This property also provides a haven for abundant deer and turkey populations. Douglas Lane intersects the property, offering over 2400± feet of road frontage for convenient access. Amidst this natural beauty lies the potential to fulfill your dream of the perfect homesite. Picture your future home surrounded by the serenity of the freshly planted longleaf pines and the allure of nature right at your doorstep. This property's seclusion ensures ultimate privacy, making it an ideal canvas for realizing your dream homesite and serving as a smart long-term investment. Don't miss this opportunity to create your sanctuary in Scott County!