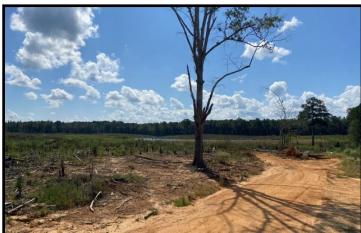

# 141± Acre Timber & Recreational Tract Scott County, MS

Embrace the opportunity to own a remarkable 141± acre timber and recreational tract in the heart of Scott County, MS! This property features 90± acres of longleaf pines and 19± acres of hardwoods meticulously planted in February 2023 and an inviting 6± acre fully stocked pond teeming with bass and bream. This property also provides a haven for abundant deer and turkey populations. Douglas Lane intersects the property, offering over 2400± feet of road frontage for convenient access. Amidst this natural beauty lies the potential to fulfill your dream of the perfect homesite. Picture your future home surrounded by the serenity of the freshly planted longleaf pines and the allure of nature right at your doorstep. This property's seclusion ensures ultimate privacy, making it an ideal canvas for realizing your dream homesite and serving as a smart long-term investment. Don't miss this opportunity to create your sanctuary in Scott County!