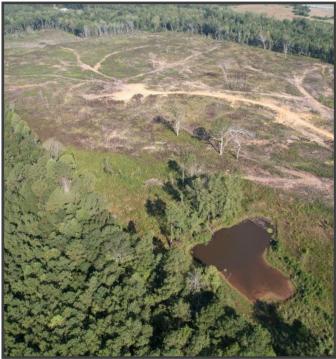

# 141± Acre Timber & Recreational Tract Scott County, MS

Embrace the opportunity to own a remarkable 141± acre timber and recreational tract in the heart of Scott County, MS! This property features 90± acres of longleaf pines and 19± acres of hardwoods meticulously planted in February 2023 and an inviting 6± acre fully stocked pond teeming with bass and bream. This property also provides a haven for abundant deer and turkey populations. Douglas Lane intersects the property, offering over 2400± feet of road frontage for convenient access. Amidst this natural beauty lies the potential to fulfill your dream of the perfect homesite. Picture your future home surrounded by the serenity of the freshly planted longleaf pines and the allure of nature right at your doorstep. This property's seclusion ensures ultimate privacy, making it an ideal canvas for realizing your dream homesite and serving as a smart long-term investment. Don't miss this opportunity to create your sanctuary in Scott County!