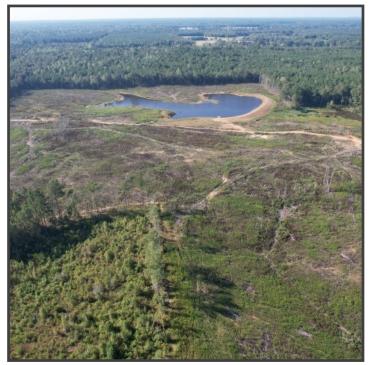

# 141± Acre Timber & Recreational Tract Scott County, MS

Embrace the opportunity to own a remarkable 141± acre timber and recreational tract in the heart of Scott County, MS! This property features 90± acres of longleaf pines and 19± acres of hardwoods meticulously planted in February 2023 and an inviting 6± acre fully stocked pond teeming with bass and bream. This property also provides a haven for abundant deer and turkey populations. Douglas Lane intersects the property, offering over 2400± feet of road frontage for convenient access. Amidst this natural beauty lies the potential to fulfill your dream of the perfect homesite. Picture your future home surrounded by the serenity of the freshly planted longleaf pines and the allure of nature right at your doorstep. This property's seclusion ensures ultimate privacy, making it an ideal canvas for realizing your dream homesite and serving as a smart long-term investment. Don't miss this opportunity to create your sanctuary in Scott County!