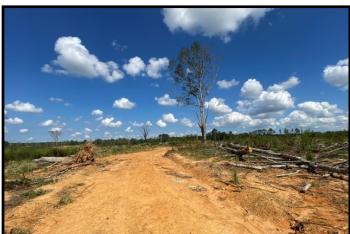

# 141± Acre Timber & Recreational Tract Scott County, MS

Embrace the opportunity to own a remarkable 141± acre timber and recreational tract in the heart of Scott County, MS! This property features 90± acres of longleaf pines and 19± acres of hardwoods meticulously planted in February 2023 and an inviting 6± acre fully stocked pond teeming with bass and bream. This property also provides a haven for abundant deer and turkey populations. Douglas Lane intersects the property, offering over 2400± feet of road frontage for convenient access. Amidst this natural beauty lies the potential to fulfill your dream of the perfect homesite. Picture your future home surrounded by the serenity of the freshly planted longleaf pines and the allure of nature right at your doorstep. This property's seclusion ensures ultimate privacy, making it an ideal canvas for realizing your dream homesite and serving as a smart long-term investment. Don't miss this opportunity to create your sanctuary in Scott County!