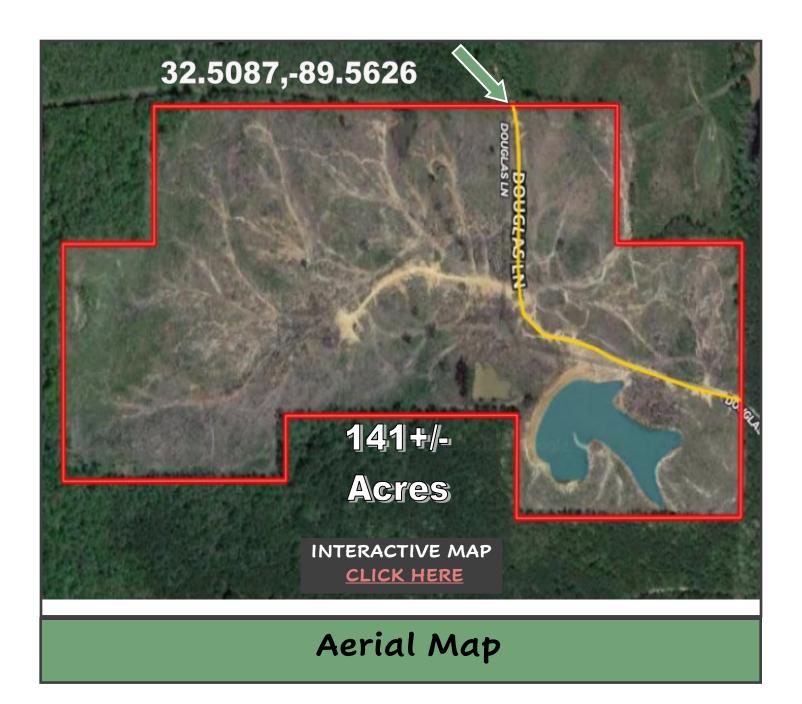

# 141± Acre Timber & Recreational Tract Scott County, MS

Embrace the opportunity to own a remarkable 141± acre timber and recreational tract in the heart of Scott County, MS! This property features 90± acres of longleaf pines and 19± acres of hardwoods meticulously planted in February 2023 and an inviting 6± acre fully stocked pond teeming with bass and bream. This property also provides a haven for abundant deer and turkey populations. Douglas Lane intersects the property, offering over 2400± feet of road frontage for convenient access. Amidst this natural beauty lies the potential to fulfill your dream of the perfect homesite. Picture your future home surrounded by the serenity of the freshly planted longleaf pines and the allure of nature right at your doorstep. This property's seclusion ensures ultimate privacy, making it an ideal canvas for realizing your dream homesite and serving as a smart long-term investment. Don't miss this opportunity to create your sanctuary in Scott County!

<u>Directions from Forest, MS</u>: Travel North on MS-35 N. Turn Left onto Old Jackson Rd. Turn Right onto Hillsborough Ludlow Rd. Turn Left onto Douglas Ln and travel 0.8 miles and you will arrive onto the property. <u>GOOGLE MAP LINK</u>

<u>Directions from Forest, MS</u>: Travel North on MS-35 N; Turn Left onto Old Jackson Rd; Turn Right onto Hillsborough Ludlow Rd; Turn Left onto Clifton Rd; Turn Right onto Doulas Ln and go 0.8 miles and you will drive into the property. <u>GOOGLE MAP LINK</u>