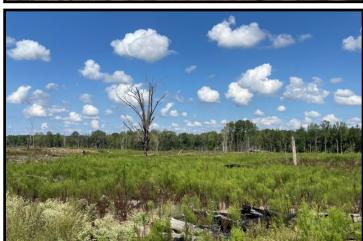

# 141± Acre Timber & Recreational Tract Scott County, MS

Embrace the opportunity to own a remarkable 141± acre timber and recreational tract in the heart of Scott County, MS! This property features 90± acres of longleaf pines and 19± acres of hardwoods meticulously planted in February 2023 and an inviting 6± acre fully stocked pond teeming with bass and bream. This property also provides a haven for abundant deer and turkey populations. Douglas Lane intersects the property, offering over 2400± feet of road frontage for convenient access. Amidst this natural beauty lies the potential to fulfill your dream of the perfect homesite. Picture your future home surrounded by the serenity of the freshly planted longleaf pines and the allure of nature right at your doorstep. This property's seclusion ensures ultimate privacy, making it an ideal canvas for realizing your dream homesite and serving as a smart long-term investment. Don't miss this opportunity to create your sanctuary in Scott County!