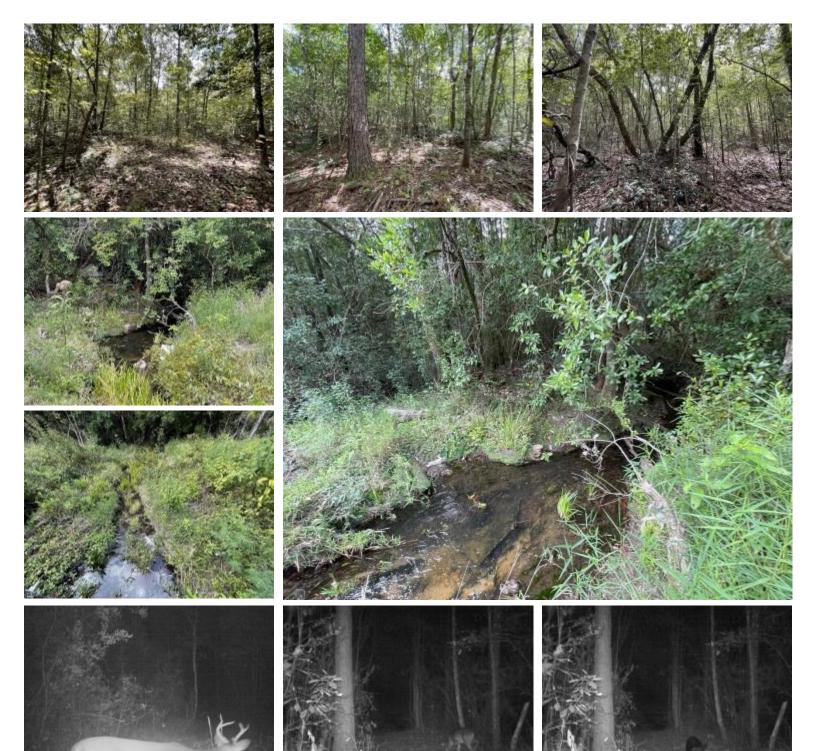

Take a look at this excellent 87± acre hunting tract in Jackson County, MS. This property is a mixture of big hardwood and pine timber. Along with the timber, the property also features a creek, providing an excellent habitat for deer and other game. Plenty of deer sign to be seen. This property is located just under an hour from Mobile, AL, and has quick access to I-10 and the Mississippi Gulf coast. Call David to schedule a viewing of this property today!