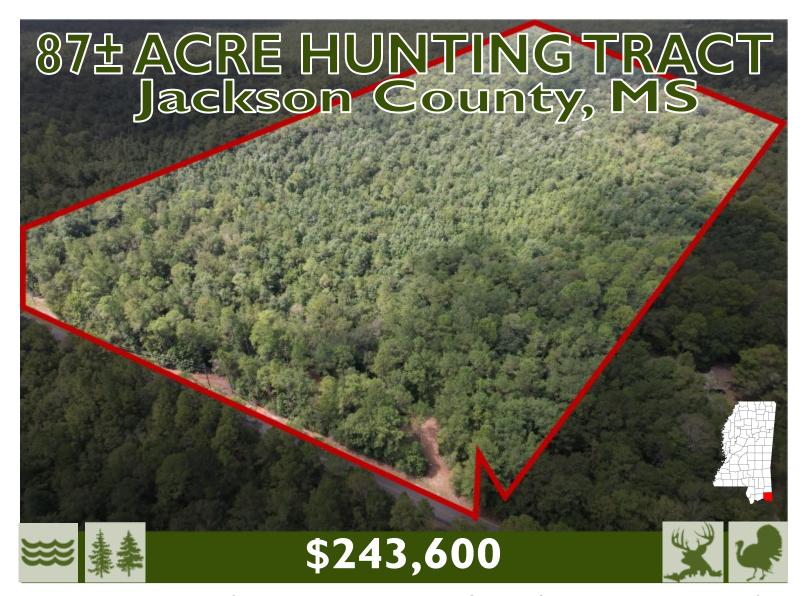

Take a look at this excellent 87± acre hunting tract in Jackson County, MS. This property is a mixture of big hardwood and pine timber. Along with the timber, the property also features a creek, providing an excellent habitat for deer and other game. Plenty of deer sign to be seen. This property is located just under an hour from Mobile, AL, and has quick access to I-10 and the Mississippi Gulf coast. Call David to schedule a viewing of this property today!