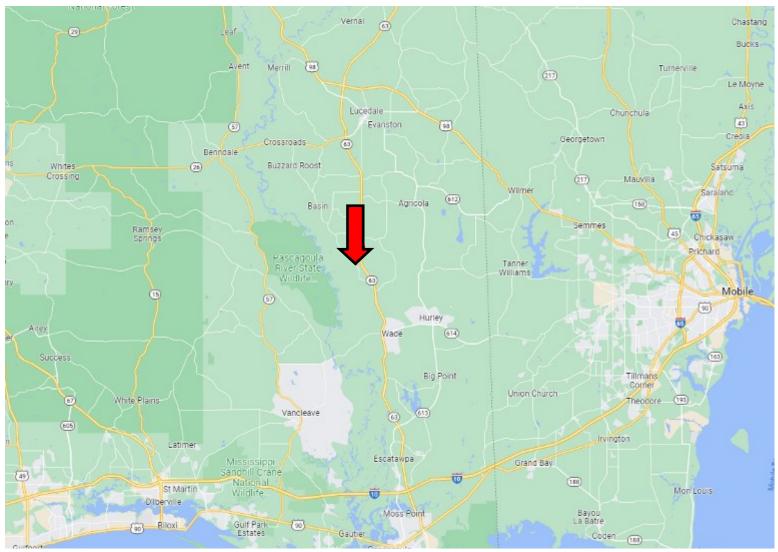

## **Directional Map**

<u>Directions from the intersection of Hwy-26 and Hwy-63 in Lucedale, MS:</u> Travel south on Hwy-63 for 11.3 miles. Turn right onto Coyt Brooks Rd, in 289 feet, Coyt Brooks Rd turns left and becomes Old Americus Rd. In .7 miles, take a sharp right onto River Rd/Salem Campground Rd. After .5 miles, the property will be on the left.