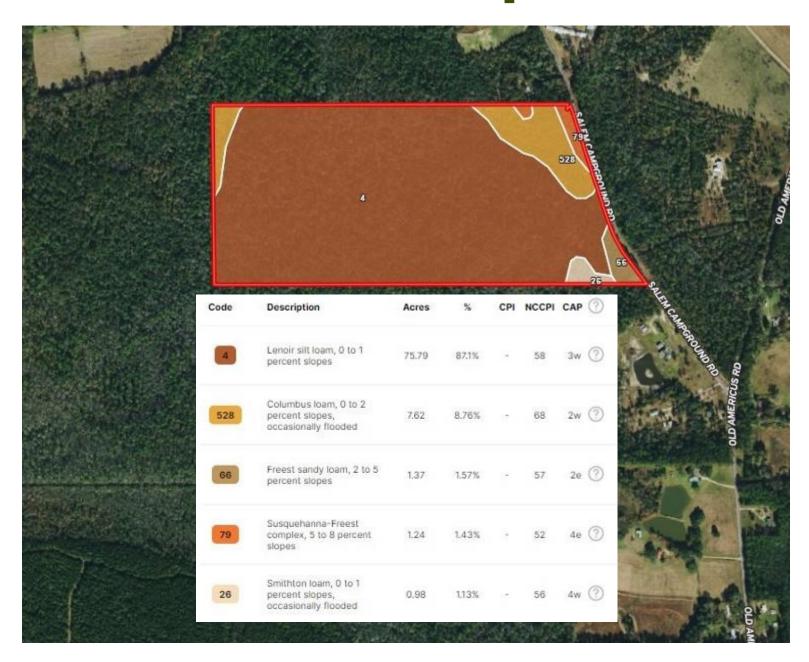

601.898.2772 Cell: 601.415.3883

DBelden@TomSmithLand.com



A Real Estate Expert You Can Trust
TomSmithLandandHomes.com







Office: 601.898.2772 Cell: 601.415.3883

DBelden@TomSmithLand.com



### A Real Estate Expert You Can Trust TomSmithLandandHomes.com



## **Aerial Map**



### **Click Here for an Interactive Map**

### DAVID BELDEN

Office: 601.898.2772 Cell: 601.415.3883

DBelden@TomSmithLand.com



A Real Estate Expert You Can Trust



# Ownership Map



### DAVID BELDEN

REALTOR<sup>8</sup>

Office: 601.898.2772 Cell: 601.415.3883

DBelden@TomSmithLand.com



A Real Estate Expert You Can Trust



## Topography Map



#### DAVID BELDEN

REALTOR<sup>®</sup>

Office: 601.898.2772 Cell: 601.415.3883

DBelden@TomSmithLand.com



A Real Estate Expert You Can Trust



## Soil Map



#### DAVID BELDEN

REALTOR<sup>®</sup>

Office: 601.898.2772 Cell: 601.415.3883

DBelden@TomSmithLand.com



A Real Estate Expert You Can Trust



## **Directional Map**



<u>Directions from the intersection of Hwy-26 and Hwy-63 in Lucedale, MS:</u> Travel south on Hwy-63 for 11.3 miles. Turn right onto Coyt Brooks Rd, in 289 feet, Coyt Brooks Rd turns left and becomes Old Americus Rd. In .7 miles, take a sharp right onto River Rd/Salem Campground Rd. After .5 miles, the property will be on the left.

**GOOGLE MAP LINK** 



DAVID **Belden** 

REALTOR\*

Office: 601.898.2772 Cell: 601.415.3883

DBelden@TomSmithLand.com



A Real Estate Expert You Can Trust

TomSmithLandandHomes.com

Information is believed to be accurate but not guaranteed