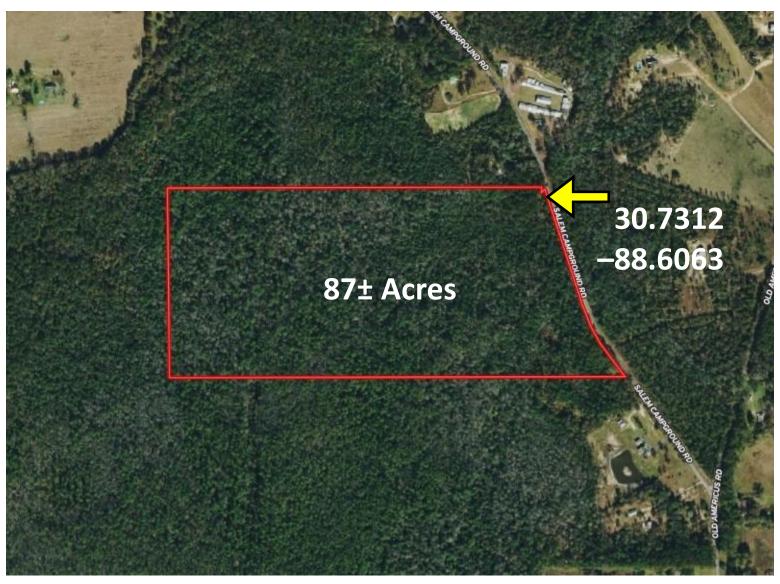

## **Aerial Map**

## **Directional Map**

<u>Directions from the intersection of Hwy-26 and Hwy-63 in Lucedale, MS:</u> Travel south on Hwy-63 for 11.3 miles. Turn right onto Coyt Brooks Rd, in 289 feet, Coyt Brooks Rd turns left and becomes Old Americus Rd. In .7 miles, take a sharp right onto River Rd/Salem Campground Rd. After .5 miles, the property will be on the left.