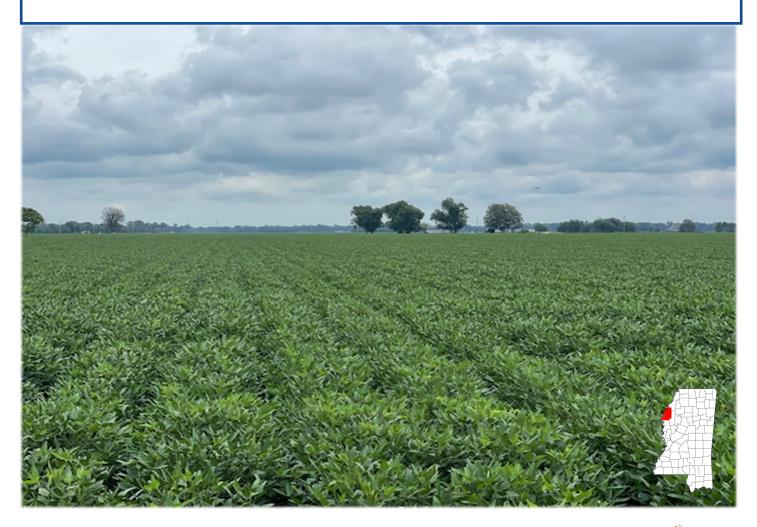

### 32.6± ACRES | \$554,200 Bolivar County Residential Development Tract 917 TOWNSHIP ROAD CLEVELAND, MISSISSIPPI 38732

#### Water Available | Electricity Connected | Leveled

This 32.6± acre Bolivar County property is currently in crop production, has been leveled, and is 100% irrigated. It is adjacent to a residential development and is being sold to be developed into a subdivision or divided into large lots to construct custom homes. Being a working farm, it will provide income to the new owner while the development plans are in progress.