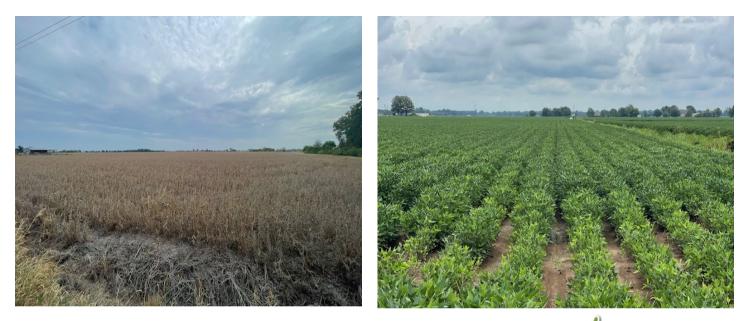

#### Water Available | Electricity Connected | Leveled

This 32.6± acre Bolivar County property is currently in crop production, has been leveled, and is 100% irrigated. It is adjacent to a residential development and is being sold to be developed into a subdivision or divided into large lots to construct custom homes. Being a working farm, it will provide income to the new owner while the development plans are in progress.