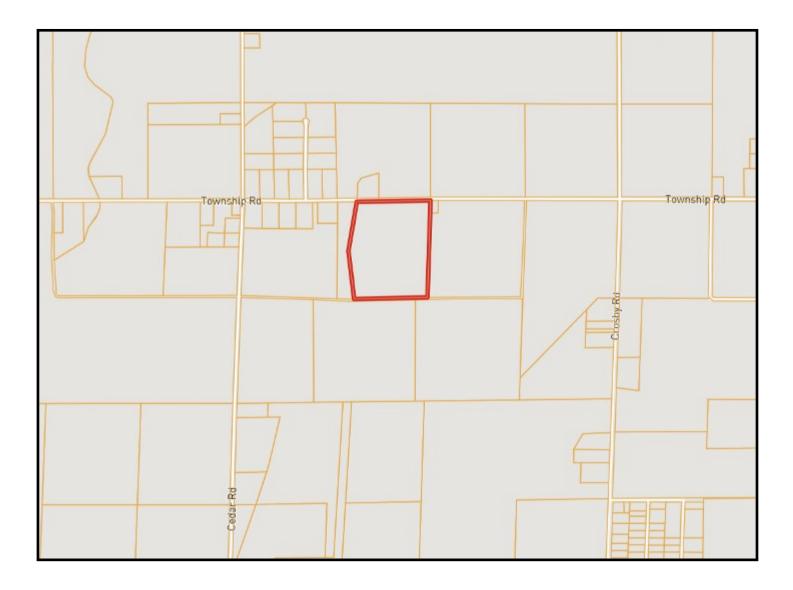

SmithLandandHomes.com

#### Water Available | Electricity Connected | Leveled



This 32.6± acre Bolivar County property is currently in crop production, has been leveled, and is 100% irrigated. It is adjacent to a residential development and is being sold to be developed into a subdivision or divided into large lots to construct custom homes. Being a working farm, it will provide income to the new owner while the development plans are in progress.



CHARLIE HEINSZ REALTOR<sup>®</sup> Office: 662.441.2500 Cell: 662.719.7218 Charlie@TomSmithLand.com



A Real Estate Expert You Can Trust



### **AERIAL MAP**



### **Click Here for an Interactive Map**

#### CHARLIE HEINSZ **REALTOR**<sup>®</sup>

Office: 662.441.2500 Cell: 662.719.7218 Charlie@TomSmithLand.com







# **OWNERSHIP MAP**



#### CHARLIE HEINSZ **REALTOR®** Office: 662.441.2500

Cell: 662.719.7218 Charlie@TomSmithLand.com



A Real Estate Expert You Can Trust TomSmithLandandHomes.com



# **TOPOGRAPHY MAP**



#### CHARLIE HEINSZ **REALTOR®**

Office: 662.441.2500 Cell: 662.719.7218 Charlie@TomSmithLand.com



### A Real Estate Expert You Can Trust TomSmithLandandHomes.com



## **SOIL MAP**



| SOIL CODE | SOIL DESCRIPTION                            | ACRES | %     | CPI | NCCPI | CAP |
|-----------|---------------------------------------------|-------|-------|-----|-------|-----|
| Fa        | Forestdale silt loam, 0 to 3 percent slopes | 28.98 | 86.84 | 0   | 65    | 3w  |
| Dd        | Dowling soils, overwash phases (sharkey)    | 4.39  | 13.16 | 0   | 41    | 5w  |



Office: 662.441.2500 Cell: 662.719