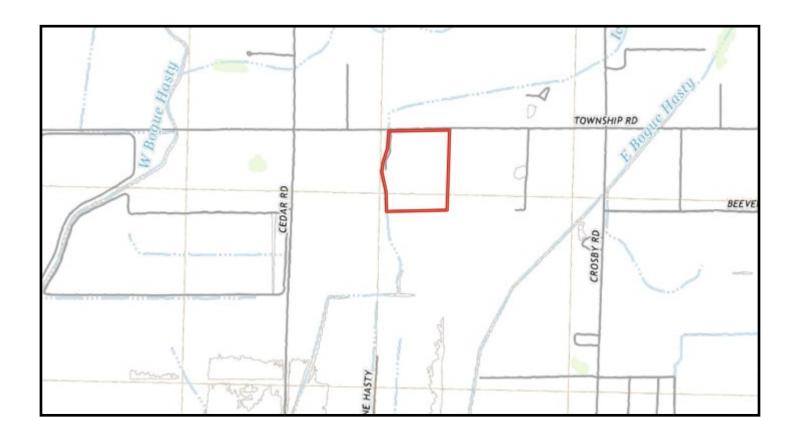

# **DIRECTIONAL MAP**

<u>Directions from Cleveland, MS:</u> Travel Hwy 8 west to Crosby Road. Travel north on Crosby Road for 2.5 miles. Turn left onto Township Road. Continue west for 0.5 miles. The property will be on the left. <u>GOOGLE MAP LINK</u>
917 TOWNSHIP ROAD, CLEVELAND, MISSISSIPPI