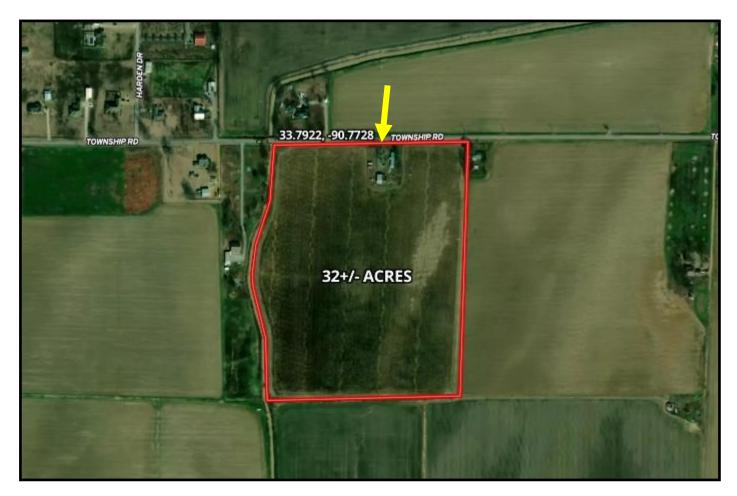

### **AERIAL MAP**

### 32.6± ACRES | \$554,200 Bolivar County Residential Development Tract 917 TOWNSHIP ROAD CLEVELAND, MISSISSIPPI 38732

#### Water Available | Electricity Connected | Leveled

This 32.6± acre Bolivar County property is currently in crop production, has been leveled, and is 100% irrigated. It is adjacent to a residential development and is being sold to be developed into a subdivision or divided into large lots to construct custom homes. Being a working farm, it will provide income to the new owner while the development plans are in progress.