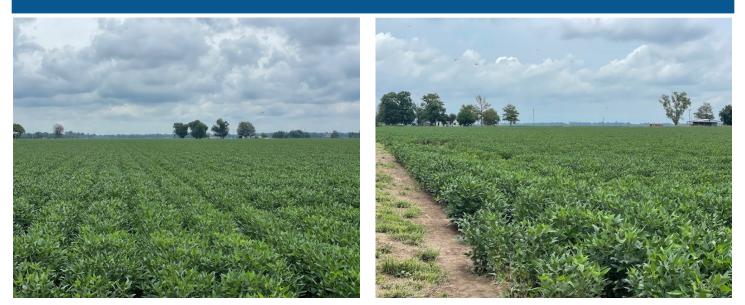

#### Water Available | Electricity Connected | Leveled

This 32.6± acre Bolivar County property is currently in crop production, has been leveled, and is 100% irrigated. It is adjacent to a residential development and is being sold to be developed into a subdivision or divided into large lots to construct custom homes. Being a working farm, it will provide income to the new owner while the development plans are in progress.