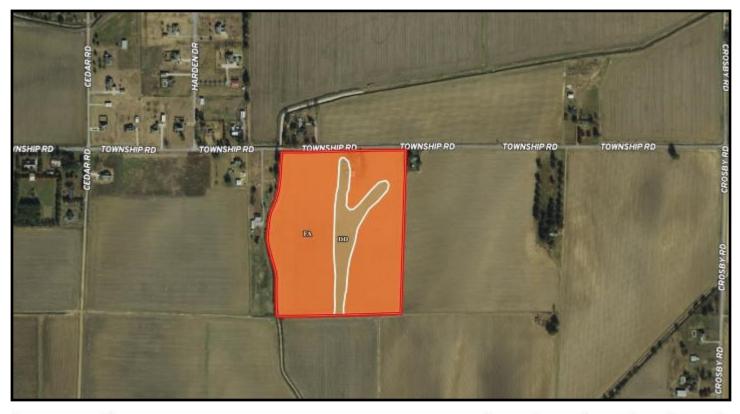

## **SOIL MAP**

| SOIL CODE | SOIL DESCRIPTION                            | ACRES | %     | CPI | NCCPI | CAP |
|-----------|---------------------------------------------|-------|-------|-----|-------|-----|
| Fa        | Forestdale silt loam, 0 to 3 percent slopes | 28.98 | 86.84 | 0   | 65    | 3w  |
| Dd        | Dowling soils, overwash phases (sharkey)    | 4.39  | 13.16 | 0   | 41    | 5w  |