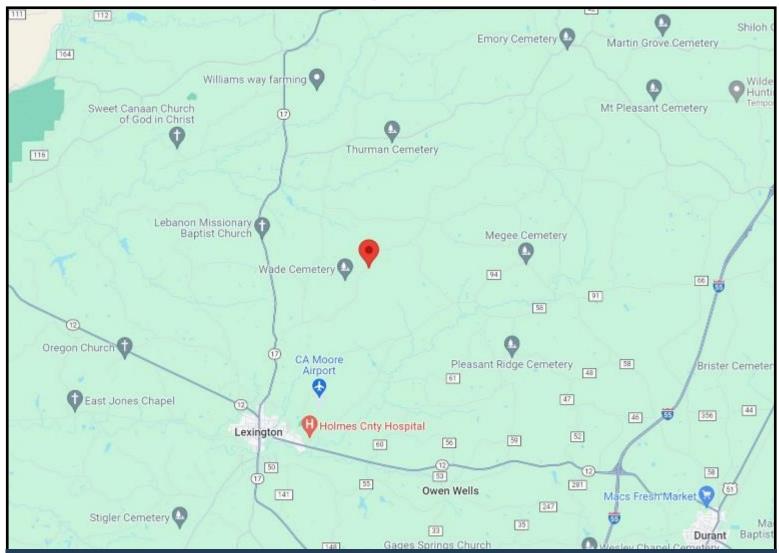

## **DIRECTIONAL MAP**

<u>Directions from the intersection of Hwy 12 and Hwy 17 in Lexington, MS:</u> Travel Hwy 17 North for 2 miles. Turn right onto Beulah Grove Road. After 3.5 miles, the property entrance will be on the right. <u>GOOGLE MAP LINK</u>