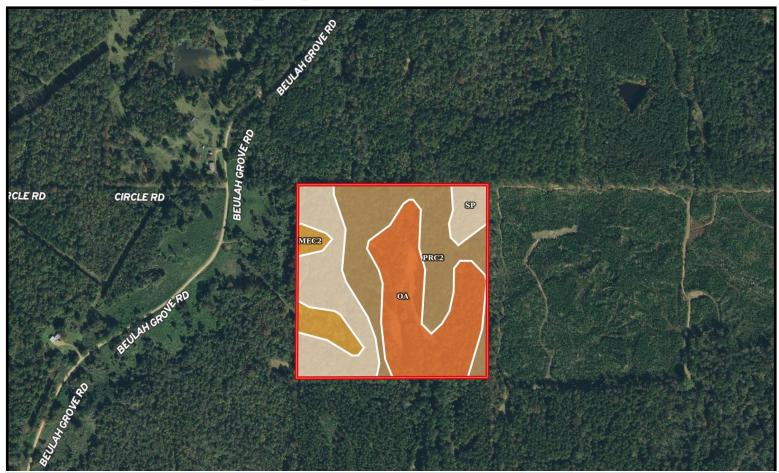

# **SOIL MAP**

| SOIL CODE | SOIL DESCRIPTION                                                         | ACRES | %     | CPI | NCCPI | CAP |
|-----------|--------------------------------------------------------------------------|-------|-------|-----|-------|-----|
| PrC2      | Providence silt loam, 5 to 8 percent slopes, eroded                      | 13.16 | 32.92 | 0   | 28    | Зе  |
| Oa        | Oaklimeter silt loam, 0 to 2 percent slopes, occasionally flooded, north | 12.64 | 31.62 | 0   | 74    | 2w  |
| SP        | Smithdale-Providence association, 8 to 45 percent slopes                 | 11.36 | 28.42 | 0   | 29    | 7e  |
| MeC2      | Memphis silt loam, 5 to 8 percent slopes, eroded                         | 2.82  | 7.06  | 0   | 82    | Зе  |