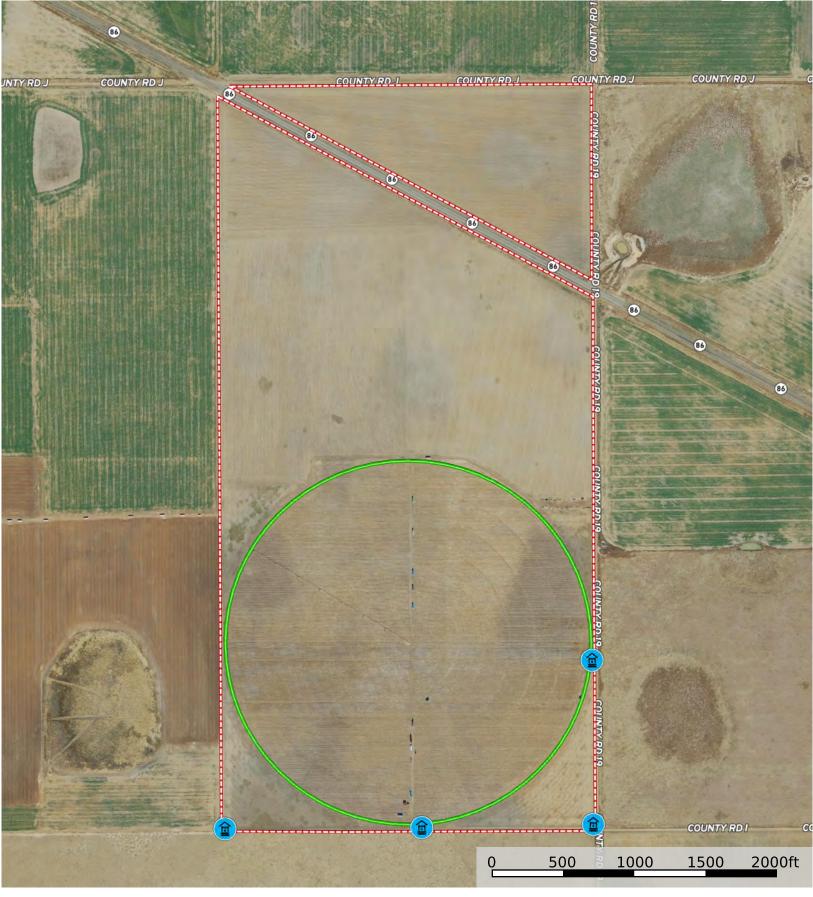

## FARM & LAND DESCRIPTION

IDENTITY: Humphrey Wright Farm

LOCATION: Silverton, Tx - take Hwy 86 east from Silverton approximately 5 miles to where County Road J (an east-west county road) crosses Hwy 86. This is the northwest corner of the property. The property is divided by Hwy 86 with roughly 40 acres on the north side of the highway, and the balance of the property laying south of Hwy 86. County Road J runs along the north line and County Road 19 is along the east property line. (See map)

LEGAL 320 acres, more or less, being the E/2 of Section 40, Block B-1, BS&F Survey, Briscoe Co., TX DESCRIPTION:

| ACREAGE: | TOTAL   | IRRIGATED FARMLAND | DRY FARMLAND | GRASSLAND |
|----------|---------|--------------------|--------------|-----------|
|          | 320 +/- | 122 +/-            | 188 +/-      |           |

TOPOGRAPHY: Good laying, flat farmland.

- IMPROVEMENTS: There is 2013 Valley model 8000 7 tower center pivot sprinkler, nozzled for 325 gpm.
- WATER: There are 4 electric submersible irrigation wells tied together to supply the center pivot.
- UTILITIES: ELEC: Yes NATURAL GAS: PROPANE:
- PERSONALThe irrigation equipment is included with the sale.PROPERTY:The growing crops are not included.
- TAXES: TOTAL: \$ 971.62 for 2022 w /ag exemption
- SCHOOL DISTRICT Silverton ISD
- MINERALS: Seller will reserve any minerals and royalties owned by Seller.
- POSSESSION: Property is leased for farming through 2/28/24. Possession will be subject to the lease.
- PRICE: \$632,000.00 (\$1,975/acre)
- OTHER DATA: This is a very good, productive farm with paved frontage on Hwy 86 and 283.50 base acres for farm program purposes.

The information contained herein was obtained from reliable sources; however, it is not guaranteed and is subject to prior sale or withdrawal.

Humphrey Wright Farm Briscoe County, Texas, 320 AC +/-

Well 🎦 Boundary 🔵 Pivot