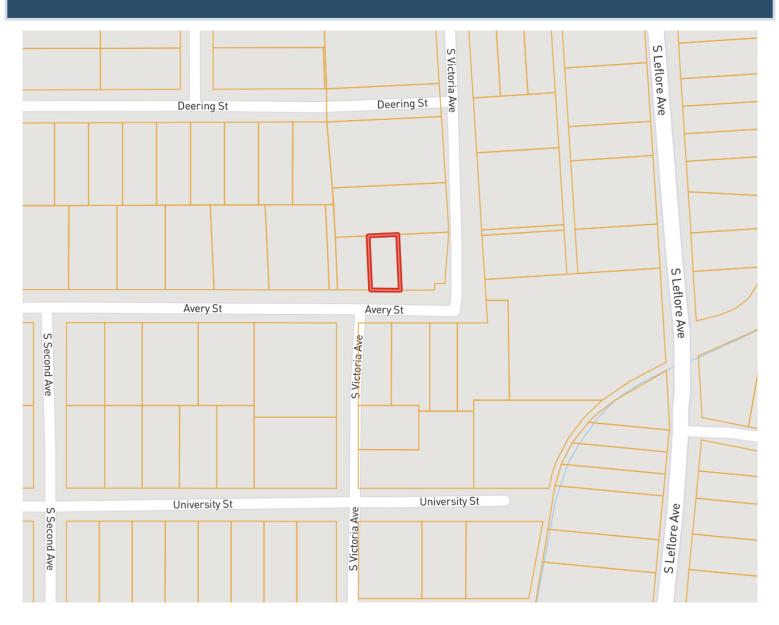

, CLEVELAND, MS 38732

### \$138,000



Welcome to your new investment property in Bolivar County, MS! Each unit in this duplex rents for \$700, bringing in a total monthly income of \$1,400. Both sides offer a one-bedroom, one-bathroom unit with hardwood floors. The duplex features 1,320± SF and is located on a 0.12± acre lot. If you are looking to add to your rental portfolio, call Tracey Bell for additional information and schedule your private showing.





2011-2023

A Real Estate Expert You Can Trust

Information is believed to be accurate but not guaranteed.











### A Real Estate Expert You Can Trust TomSmithLandandHomes.com



## **AERIAL MAP**



#### **Click for Interactive Map**



#### A Real Estate Expert You Can Trust TomSmithLandandHomes.com





# **OWNERSHIP MAP**







#### A Real Estate Expert You Can Trust TomSmithLandandHomes.com



# **DIRECTIONAL MAP**



Address: 500 Avery Street, Cleveland, MS 38732 <u>Directions from Hwy 8 and Hwy 61 Cleveland, MS</u>: Travel west on Sunflower Road for approximately 0.7 miles, then turn left onto N Victoria Avenue. After 0.8 miles, N Victoria turns right and becomes Avery Street. After approximately 144 feet. the property will be on the right. <u>Click for Google Maps.</u>



#### TRACEY BELL

MANAGING BROKER Office: 662.441.2500 Cell: 662.719.4720 Tracey@TomSmithLand.com



A Real Estate Expert You Can Trust

TomSmithLandandHomes.com



Information is believed to be accurate but not guaranteed.