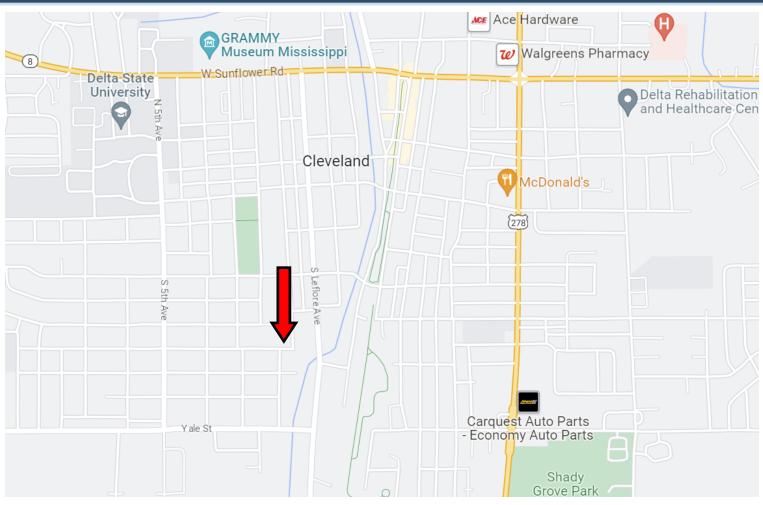

# **DIRECTIONAL MAP**

Address: 500 Avery Street, Cleveland, MS 38732 <u>Directions from Hwy 8 and Hwy 61 Cleveland, MS</u>: Travel west on Sunflower Road for approximately 0.7 miles, then turn left onto N Victoria Avenue. After 0.8 miles, N Victoria turns right and becomes Avery Street. After approximately 144 feet. the property will be on the right. <u>Click for Google Maps.</u>