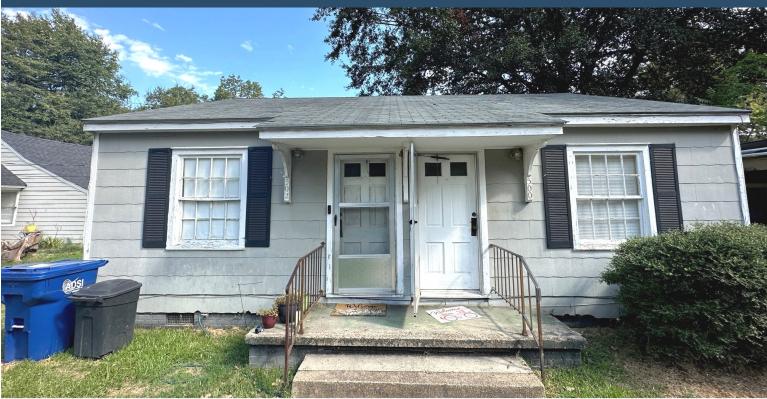

#### DUPLEX IN CLEVELAND 500 AVERY STREET, CLEVELAND, MS 38732

### \$138,000

Welcome to your new investment property in Bolivar County, MS! Each unit in this duplex rents for \$700, bringing in a total monthly income of \$1,400. Both sides offer a one-bedroom, one-bathroom unit with hardwood floors. The duplex features 1,320± SF and is located on a 0.12± acre lot. If you are looking to add to your rental portfolio, call Tracey Bell for additional information and schedule your private showing.