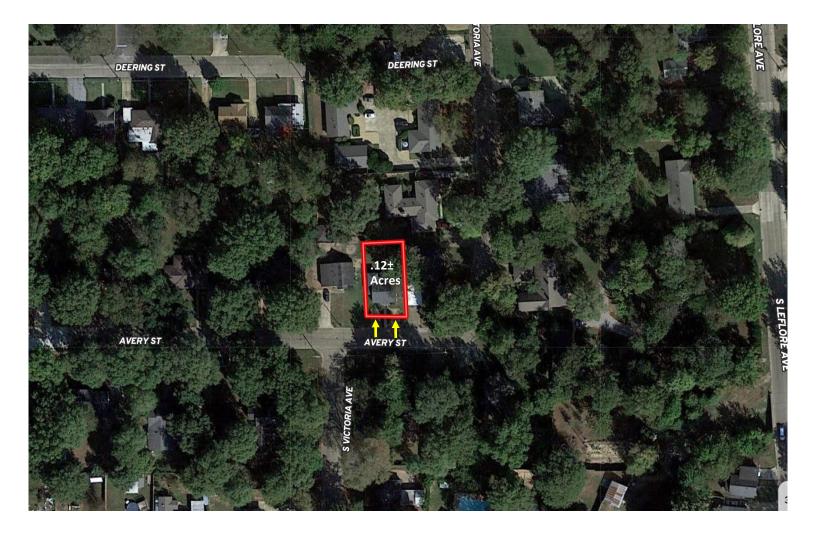

## **AERIAL MAP**

### \$138,000

Welcome to your new investment property in Bolivar County, MS! Each unit in this duplex rents for \$700, bringing in a total monthly income of \$1,400. Both sides offer a one-bedroom, one-bathroom unit with hardwood floors. The duplex features 1,320± SF and is located on a 0.12± acre lot. If you are looking to add to your rental portfolio, call Tracey Bell for additional information and schedule your private showing.