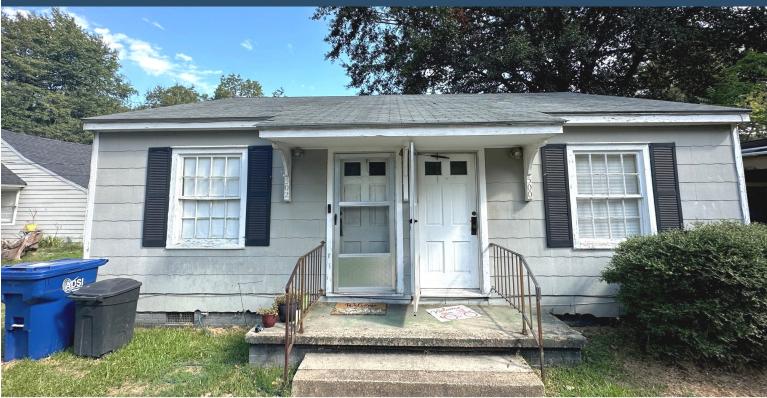

#### INVESTMENT PROPERTY 500 AVERY STREET, CLEVELAND, MS 38732

### \$138,000

Welcome to your new investment property in Bolivar County, MS! Each unit in this duplex rents for \$700, bringing in a total monthly income of \$1,400. Both sides offer a one-bedroom, one-bathroom unit with hardwood floors. The duplex features 1,320± SF and is located on a 0.12± acre lot. If you are looking to add to your rental portfolio, call Tracey Bell for additional information and schedule your private showing.