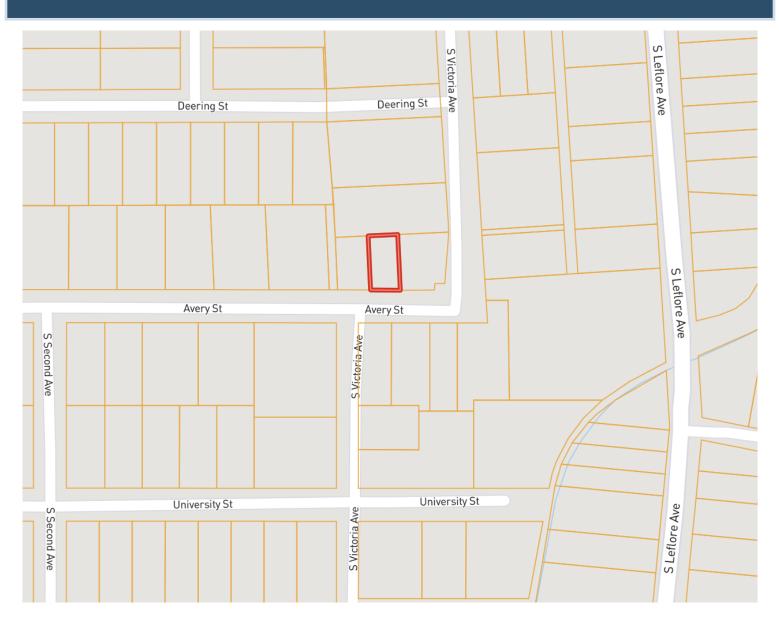

# **OWNERSHIP MAP**

### \$138,000

Welcome to your new investment property in Bolivar County, MS! Each unit in this duplex rents for \$700, bringing in a total monthly income of \$1,400. Both sides offer a one-bedroom, one-bathroom unit with hardwood floors. The duplex features 1,320± SF and is located on a 0.12± acre lot. If you are looking to add to your rental portfolio, call Tracey Bell for additional information and schedule your private showing.