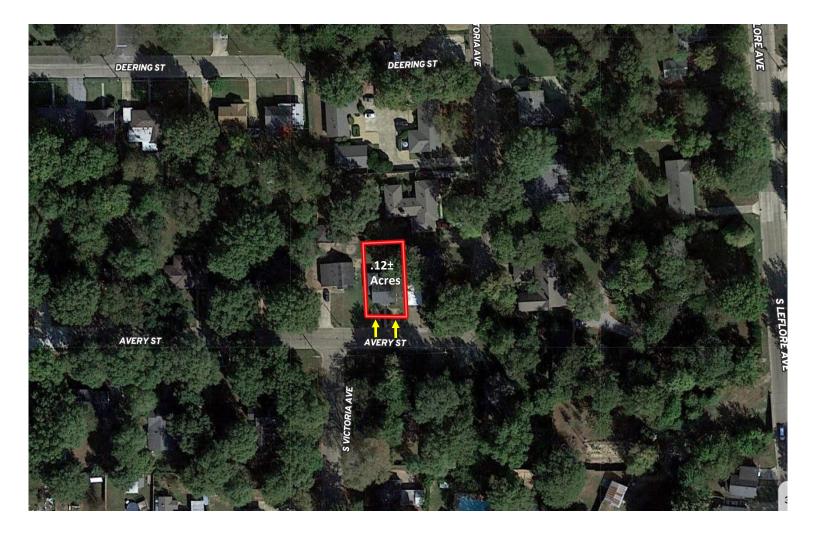

## **AERIAL MAP**

#### **Click for Interactive Map**

### \$138,000

Welcome to your new investment property in Bolivar County, MS! Each unit in this duplex rents for \$700, bringing in a total monthly income of \$1,400. Both sides offer a one-bedroom, one-bathroom unit with hardwood floors. The duplex features 1,320± SF and is located on a 0.12± acre lot. If you are looking to add to your rental portfolio, call Tracey Bell for additional information and schedule your private showing.