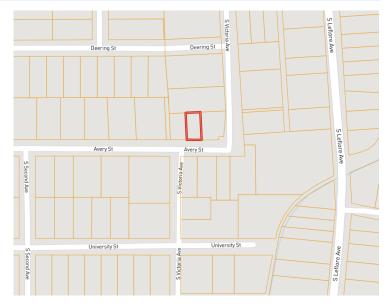

#### MAPS | Click for Interactive Map

Address: 500 Avery Street, Cleveland, MS 38732

Directions from Hwy 8 & Hwy 61 Cleveland,

MS: Travel west on Sunflower Road for approximately 0.7 miles, then turn left onto N Victoria Avenue. After 0.8 miles, N Victoria turns right and becomes Avery Street. After approximately 144 feet. the property will be on the right. Click for Google Maps.