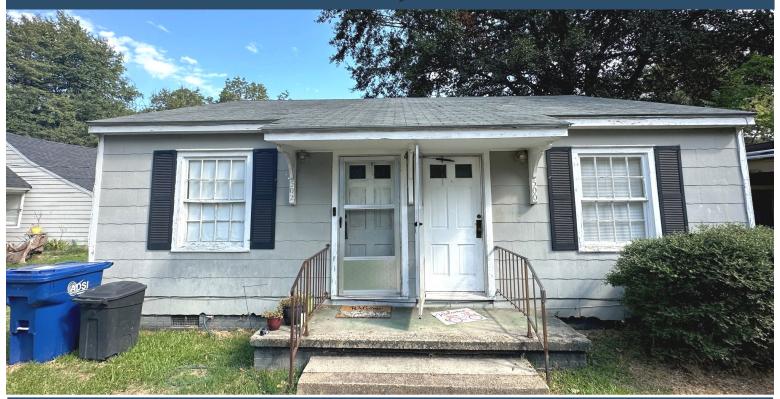

## DUPLEX IN CLEVELAND 500 AVERY STREET, CLEVELAND, MS 38732

\$126,000

Welcome to your new investment property in Bolivar County, MS! Each unit in this duplex rents for \$700, bringing in a total monthly income of \$1,400. Both sides offer a one-bedroom, one-bathroom unit with hardwood floors. The duplex features 1,320± SF and is located on a 0.12± acre lot. If you are looking to add to your rental portfolio, call Tracey Bell for additional information and schedule your private showing.