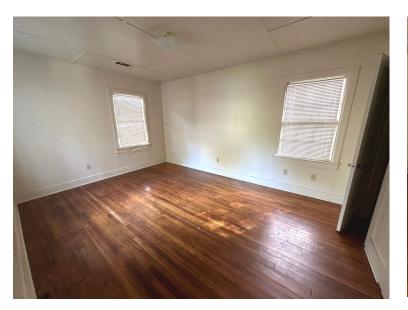

## DUPLEX IN CLEVELAND 500 AVERY STREET, CLEVELAND, MS 38732

\$126,000

Welcome to your new investment property in Bolivar County, MS! Each unit in this duplex rents for \$700, bringing in a total monthly income of \$1,400. Both sides offer a one-bedroom, one-bathroom unit with hardwood floors. The duplex features 1,320± SF and is located on a 0.12± acre lot. If you are looking to add to your rental portfolio, call Tracey Bell for additional information and schedule your private showing.