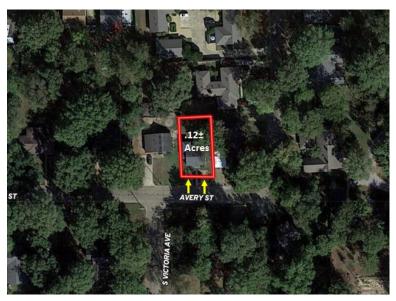

## DUPLEX IN CLEVELAND 500 AVERY STREET, CLEVELAND, MS 38732

\$126,000

Welcome to your new investment property in Bolivar County, MS! Each unit in this duplex rents for \$700, bringing in a total monthly income of \$1,400. Both sides offer a one-bedroom, one-bathroom unit with hardwood floors. The duplex features 1,320± SF and is located on a 0.12± acre lot. If you are looking to add to your rental portfolio, call Tracey Bell for additional information and schedule your private showing.

#### MAPS | Click for Interactive Map

Address: 500 Avery Street, Cleveland, MS 38732

Directions from Hwy 8 & Hwy 61 Cleveland,

MS: Travel west on Sunflower Road for approximately 0.7 miles, then turn left onto N Victoria Avenue. After 0.8 miles, N Victoria turns right and becomes Avery Street. After approximately 144 feet. the property will be on the right. Click for Google Maps.