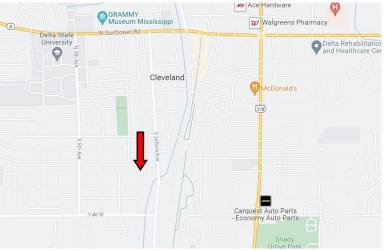

#### MAPS | Click for Interactive Map

Address: 500 Avery Street, Cleveland, MS 38732

Directions from Hwy 8 & Hwy 61 Cleveland,

MS: Travel west on Sunflower Road for approximately 0.7 miles, then turn left onto N Victoria Avenue. After 0.8 miles, N Victoria turns right and becomes Avery Street. After approximately 144 feet. the property will be on the right. Click for Google Maps.