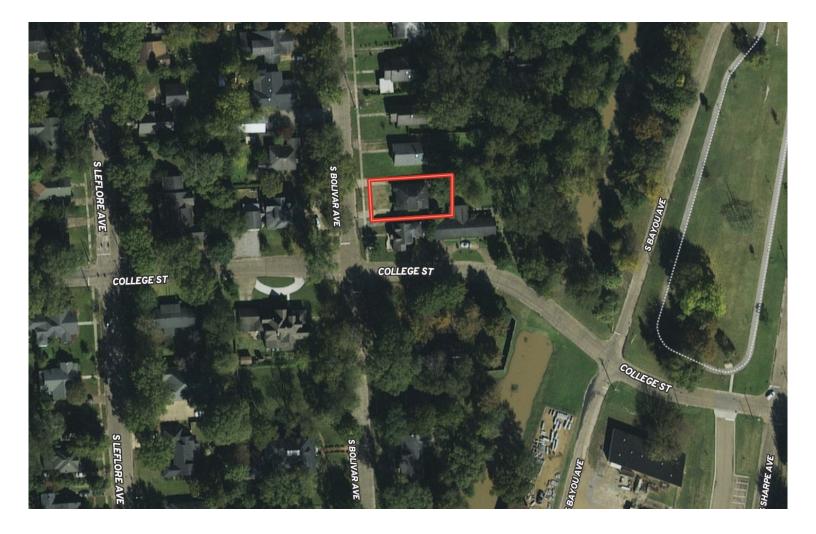

### DUPLEX IN CLEVELAND 315 SOUTH BOLIVAR AVENUE, CLEVELAND, MS

### \$132,000



Each unit in this duplex rents for \$700, which would be \$1,400 in monthly income. Both sides are a one bedroom, one bathroom unit. The duplex is 1,496 ± SF on a 0.17 ± acre lot.
If you are looking to add to your rental portfolio, call Tracey Bell for more details and to schedule your private showing.



#### TRACEY BELL MANAGING BROKER

Office: 662.441.2500 Cell: 662.719.4720 Tracey@TomSmithLand.com



2011-2023

A Real Estate Expert You Can Trust

Information is believed to be accurate but not guaranteed.











#### TRACEY BELL MANAGING BROKER

Office: 662.441.2500 Cell: 662.719.4720 Tracey@TomSmithLand.com







### **AERIAL MAP**



#### **Click for Interactive Map**





#### A Real Estate Expert You Can Trust TomSmithLandandHomes.com



## **OWNERSHIP MAP**





### A Real Estate Expert You Can Trust TomSmithLandandHomes.com





# **DIRECTIONAL MAP**



#### Address: 315 S Bolivar Avenue, Cleveland, MS 38732

**Directions from Hwy 8 and Hwy 61 Cleveland, MS:** Head west on Sunflower Road for approximately 0.5 miles then turn left onto N Bolivar Avenue. After 0.6 miles, the destination will be on the left. <u>Click for Google Maps.</u>







A Real Estate Expert You Can Trust TomSmithLandandHomes.com