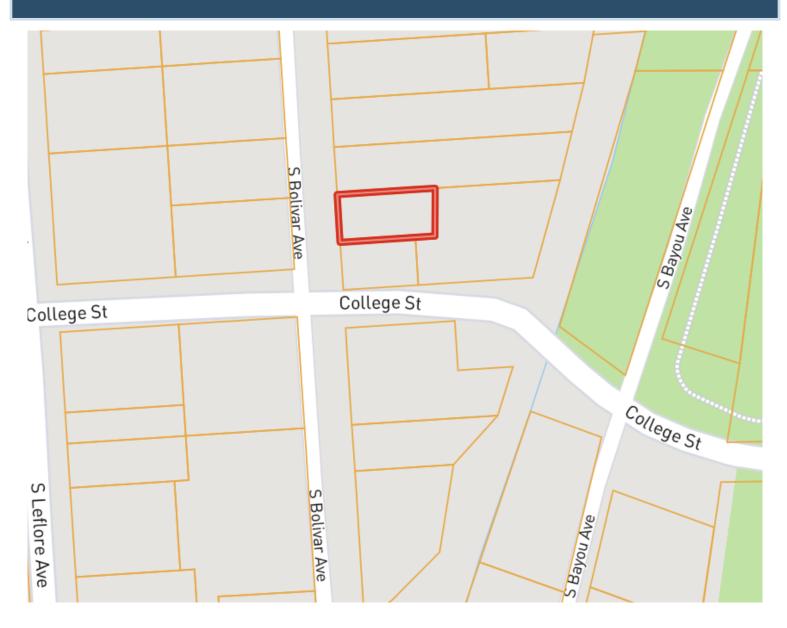

### \$132,000



Each unit in this duplex rents for \$700, which would be \$1,400 in monthly income. Both sides are a one bedroom, one bathroom unit. The duplex is 1,496 ± SF on a 0.17 ± acre lot.
If you are looking to add to your rental portfolio, call Tracey Bell for more details and to schedule your private showing.



#### TRACEY BELL MANAGING BROKER

Office: 662.441.2500 Cell: 662.719.4720 Tracey@TomSmithLand.com



2011-2023

A Real Estate Expert You Can Trust

Information is believed to be accurate but not guaranteed.











#### TRACEY BELL MANAGING BROKER

Office: 662.441.2500 Cell: 662.719.4720 Tracey@TomSmithLand.com







### **AERIAL MAP**



#### **Click for Interactive Map**





#### A Real Estate Expert You Can Trust TomSmithLandandHomes.com



## **OWNERSHIP MAP**





### A Real Estate Expert You Can Trust TomSmithLandandHomes.com





# **DIRECTIONAL MAP**



#### Address: 315 S Bolivar Avenue, Cleveland, MS 38732

**Directions from Hwy 8 and Hwy 61 Cleveland, MS:** Head west on Sunflower Road for approximately 0.5 miles then turn left onto N Bolivar Avenue. After 0.6 miles, the destination will be on the left. <u>Click for Google Maps.</u>







A Real Estate Expert You Can Trust TomSmithLandandHomes.com