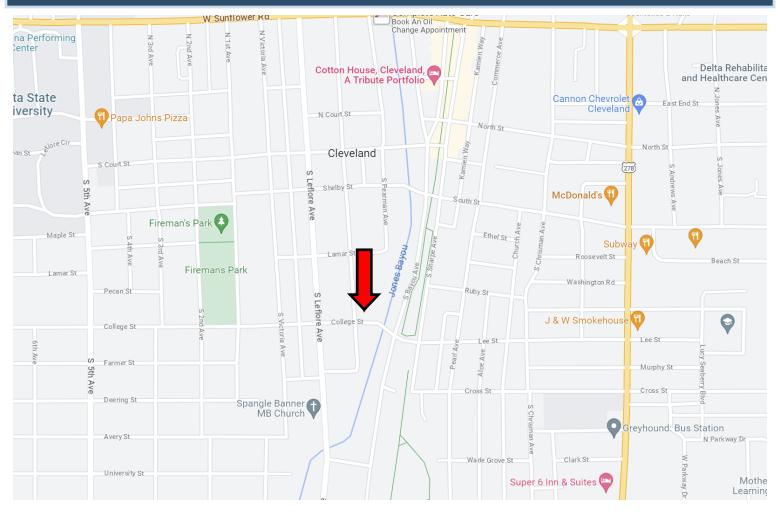

## DIRECTIONAL MAP

Address: 315 S Bolivar Avenue, Cleveland, MS 38732

<u>Directions from Hwy 8 and Hwy 61 Cleveland, MS:</u> Travel west on Sunflower Road for approximately 0.5 miles, then turn left onto N Bolivar Avenue. After 0.6 miles, the property will be on the left. <u>Click for Google Maps</u>