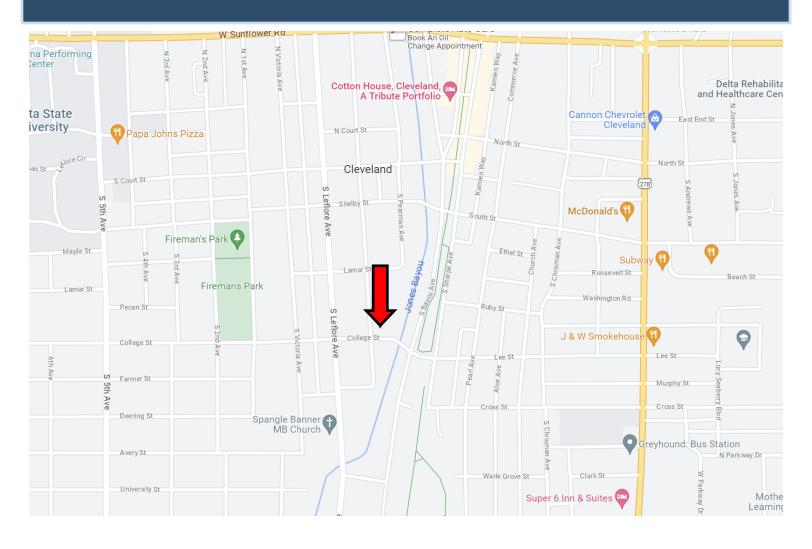

# DIRECTIONAL MAP

#### Address: 315 S Bolivar Avenue, Cleveland, MS 38732

<u>Directions from Hwy 8 and Hwy 61 Cleveland, MS:</u> Head west on Sunflower Road for approximately 0.5 miles then turn left onto N Bolivar Avenue. After 0.6 miles, the destination will be on the left. <u>Click for Google Maps.</u>