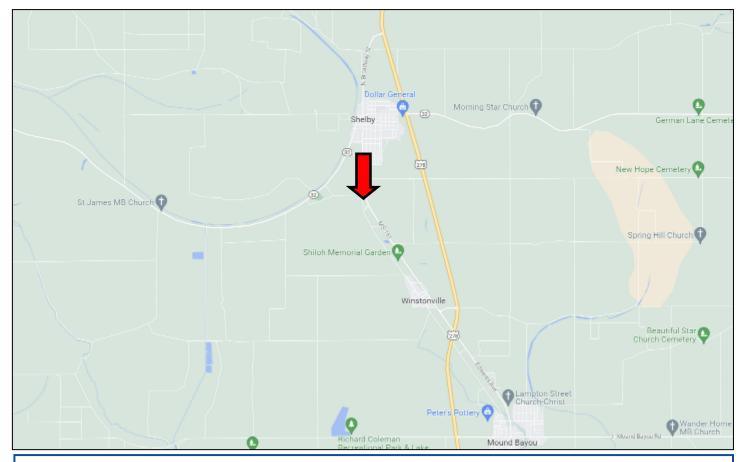

## **DIRECTIONAL MAP**

1812 South Broadway Street, Shelby, Mississippi 38774

**Directions from Cleveland, MS:** Travel North on Hwy 61 for 11.4 miles, then turn left onto Moody Road. Travel 0.3 miles, then turn right onto Martin Luther King Memorial Drive/ MS-161. After 2.1 miles, the home will be on the left. GOOGLE MAP LINK