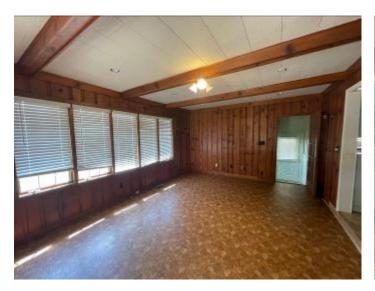

- Den with Beautiful Windows and Built-ins
- Breakfast Nook
- Separate Man Cave
- Utility Room

#### CHARLIE **HEINSZ**

REALTOR®

Office: 662.441.2500 Cell: 662.719.7218

Charlie@TomSmithLand.com

A Real Estate Expert You Can Trust

TomSmithLandandHomes.com

BEST BEST

This three-bedroom, two-bathroom ranch-style home sits on a  $0.52\pm$  acre lot with a detached garage and is located in Shelby, Bolivar County, MS. The den features beautiful windows and built-in bookshelves. The home also features a breakfast nook, a separate man cave, and a utility room. Give Charlie a call to schedule your showing!