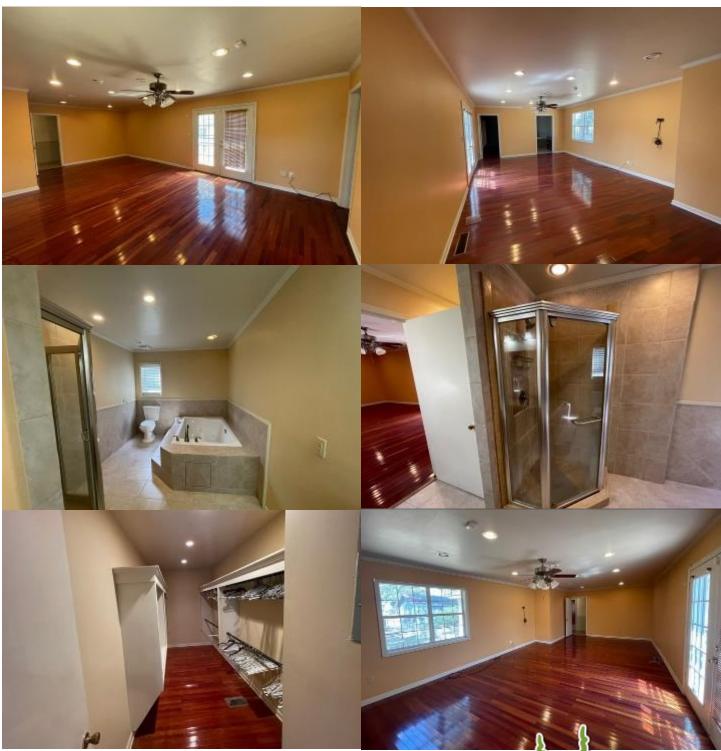

### 1812 S. Broadway, Shelby, MS 38774

3 Bedrooms | 2 Bathrooms | 2,145± SF Home

- Ranch-Style Home in Bolivar County, MS
- Three Bedrooms, Two Bathrooms
- Situated on a 0.52± Acre Lot
- Detached Garage

- Den with Beautiful Windows and Built-ins
- Breakfast Nook
- Separate Man Cave
- Utility Room

#### CHARLIE **HEINSZ**

REALTOR®

Office: 662.441.2500 Cell: 662.719.7218

Charlie@TomSmithLand.com

A Real Estate Expert You Can Trust

TomSmithLandandHomes.com

BEST BEST

This three-bedroom, two-bathroom ranch-style home sits on a  $0.52\pm$  acre lot with a detached garage and is located in Shelby, Bolivar County, MS. The den features beautiful windows and built-in bookshelves. The home also features a breakfast nook, a separate man cave, and a utility room. Give Charlie a call to schedule your showing!