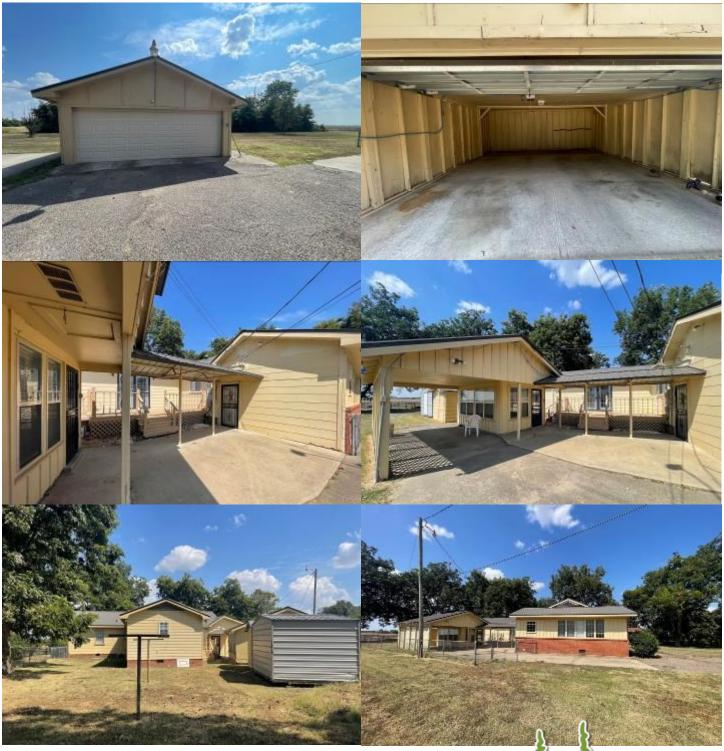

### 1812 S. Broadway, Shelby, MS 38774

3 Bedrooms | 2 Bathrooms | 2,145± SF Home

- Ranch-Style Home in Bolivar County, MS
- Three Bedrooms, Two Bathrooms
- Situated on a 0.52± Acre Lot
- Detached Garage

- Den with Beautiful Windows and Built-ins
- Breakfast Nook
- Separate Man Cave
- Utility Room

#### CHARLIE **HEINSZ**

REALTOR®

Office: 662.441.2500 Cell: 662.719.7218

Charlie@TomSmithLand.com

A Real Estate Expert You Can Trust

TomSmithLandandHomes.com

BEST BEST

This three-bedroom, two-bathroom ranch-style home sits on a  $0.52\pm$  acre lot with a detached garage and is located in Shelby, Bolivar County, MS. The den features beautiful windows and built-in bookshelves. The home also features a breakfast nook, a separate man cave, and a utility room. Give Charlie a call to schedule your showing!