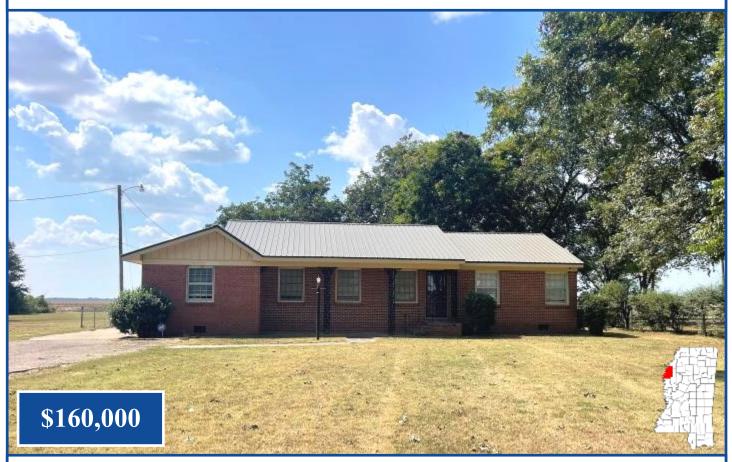

### 1812 S. Broadway, Shelby, MS 38774

3 Bedrooms | 2 Bathrooms | 2,145± SF Home

- Ranch-Style Home in Bolivar County, MS
- Three Bedrooms, Two Bathrooms
- Situated on a 0.52± Acre Lot
- Detached Garage

- Den with Beautiful Windows and Built-ins
- Breakfast Nook
- Separate Man Cave
- Utility Room

#### CHARLIE **HEINSZ**

REALTOR®

Office: 662.441.2500 Cell: 662.719.7218

Charlie@TomSmithLand.com

A Real Estate Expert You Can Trust

TomSmithLandandHomes.com

BEST BEST

This three-bedroom, two-bathroom ranch-style home sits on a  $0.52\pm$  acre lot with a detached garage and is located in Shelby, Bolivar County, MS. The den features beautiful windows and built-in bookshelves. The home also features a breakfast nook, a separate man cave, and a utility room. Give Charlie a call to schedule your showing!