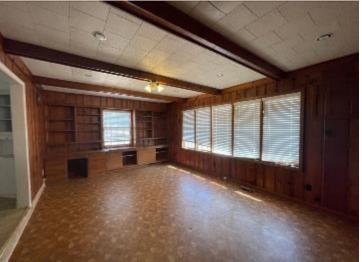

- Den with Beautiful Windows and Built-ins
- Breakfast Nook
- Separate Man Cave
- Utility Room

#### CHARLIE **HEINSZ**

REALTOR®

Office: 662.441.2500 Cell: 662.719.7218

Charlie@TomSmithLand.com

A Real Estate Expert You Can Trust

TomSmithLandandHomes.com

BEST BEST

This three-bedroom, two-bathroom ranch-style home sits on a  $0.52\pm$  acre lot with a detached garage and is located in Shelby, Bolivar County, MS. The den features beautiful windows and built-in bookshelves. The home also features a breakfast nook, a separate man cave, and a utility room. Give Charlie a call to schedule your showing!