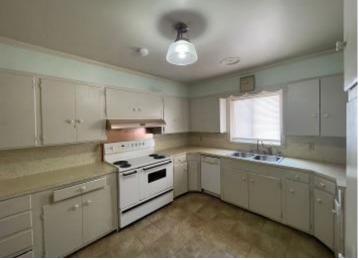

### 1812 S. Broadway, Shelby, MS 38774

3 Bedrooms | 2 Bathrooms | 2,145± SF Home

- Ranch-Style Home in Bolivar County, MS
- Three Bedrooms, Two Bathrooms
- Situated on a 0.52± Acre Lot
- Detached Garage

- Den with Beautiful Windows and Built-ins
- Breakfast Nook
- Separate Man Cave
- Utility Room

#### CHARLIE **HEINSZ**

REALTOR®

Office: 662.441.2500 Cell: 662.719.7218

Charlie@TomSmithLand.com

A Real Estate Expert You Can Trust

TomSmithLandandHomes.com

BEST BEST

This three-bedroom, two-bathroom ranch-style home sits on a  $0.52\pm$  acre lot with a detached garage and is located in Shelby, Bolivar County, MS. The den features beautiful windows and built-in bookshelves. The home also features a breakfast nook, a separate man cave, and a utility room. Give Charlie a call to schedule your showing!