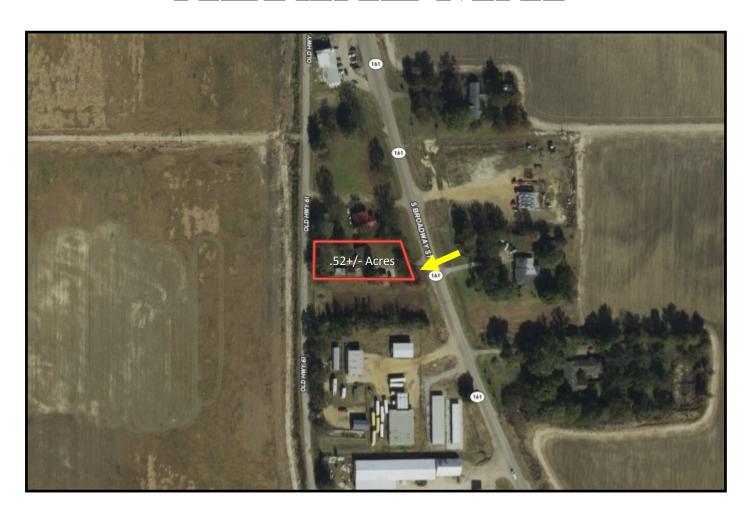

## **AERIAL MAP**

### 1812 S. Broadway, Shelby, MS 38774

3 Bedrooms | 2 Bathrooms | 2,145± SF Home

- Ranch-Style Home in Bolivar County, MS
- Three Bedrooms, Two Bathrooms
- Situated on a 0.52± Acre Lot
- Detached Garage

#### CHARLIE **HEINSZ**

REALTOR®

Office: 662.441.2500 Cell: 662.719.7218

Charlie@TomSmithLand.com

A Real Estate Expert You Can Trust

TomSmithLandandHomes.com

BEST BEST

This three-bedroom, two-bathroom ranch-style home sits on a  $0.52\pm$  acre lot with a detached garage and is located in Shelby, Bolivar County, MS. The den features beautiful windows and built-in bookshelves. The home also features a breakfast nook, a separate man cave, and a utility room. Give Charlie a call to schedule your showing!