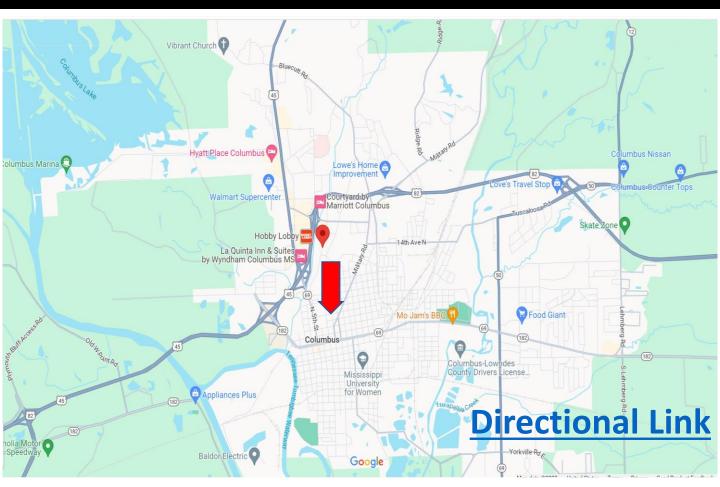

# **Directional Map**

**Directions from Hwy 82 in Columbus, MS:** Take the exit for 5th Street. Merge onto Hwy 50/Hwy 69 S. Turn left onto N 8th/9th Avenue and travel 299ft. Turn left onto 6<sup>th</sup> Street North. After .5 miles, the property will be on your right.

**Directions from Hwy 82 in Columbus, MS:** Take the exit for 5th Street. Merge onto Hwy 50/Hwy 69 S. Turn left onto N 8th/9th Avenue and travel 299ft. Turn left onto 6<sup>th</sup> Street North. After .5 miles, the property will be on your right. <u>Google Map Link</u>