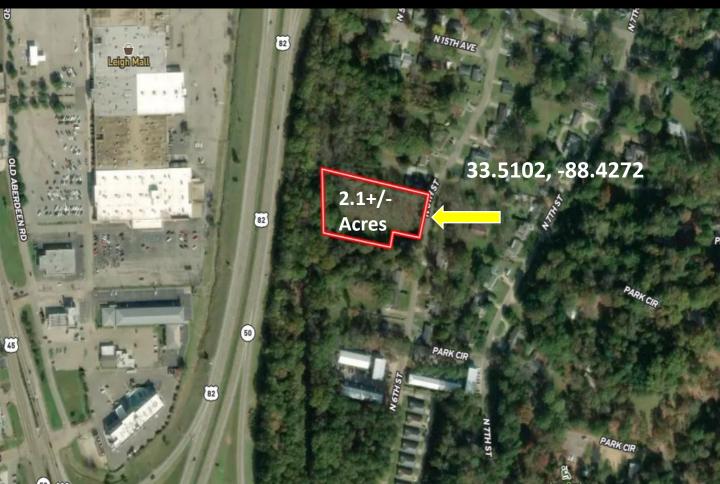

# **Ownership Map**

WALKER TRANUM, REALTOR\* Walker@TomSmithHomes.com 662.268.6333 office | 662.769.1442 cell