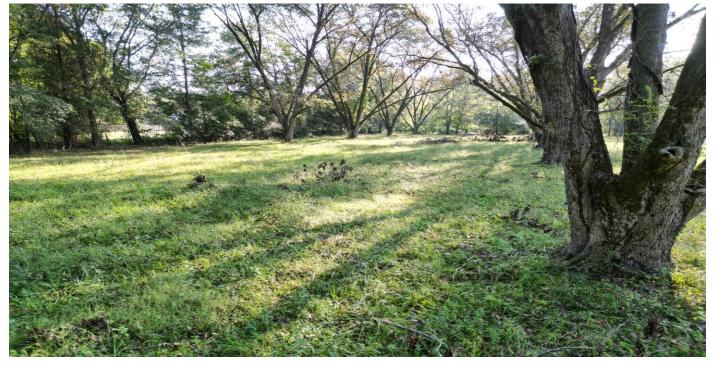

### Residential Homesite 2.1+/- Acres in Lowndes County, MS

Are you looking for a place to build your dream home in Lowndes County, MS? Here are 2.1+/- acres in the Columbus city limits. It is minutes from all major schools, businesses, and highways. This property could be split into smaller parcels and offers all utilities at the street! This property features mature pecan trees, making your yard one of a kind. Its easy access to Highway 45 or 82 makes it easy to get to neighboring towns such as Starkville. To schedule a private showing, call or text Walker!