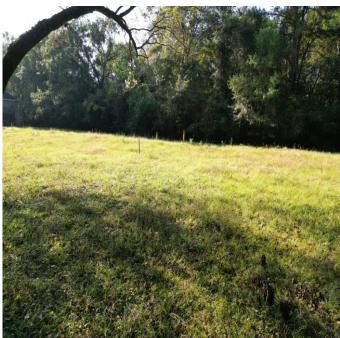

### Residential Homesite 2.1+/- Acres in Lowndes County, MS

Are you looking for a place to build your dream home in Lowndes County, MS? Here are 2.1+/- acres in the Columbus city limits. It is minutes from all major schools, businesses, and highways. This property could be split into smaller parcels and offers all utilities at the street! This property features mature pecan trees, making your yard one of a kind. Its easy access to Highway 45 or 82 makes it easy to get to neighboring towns such as Starkville. To schedule a private showing, call or text Walker!