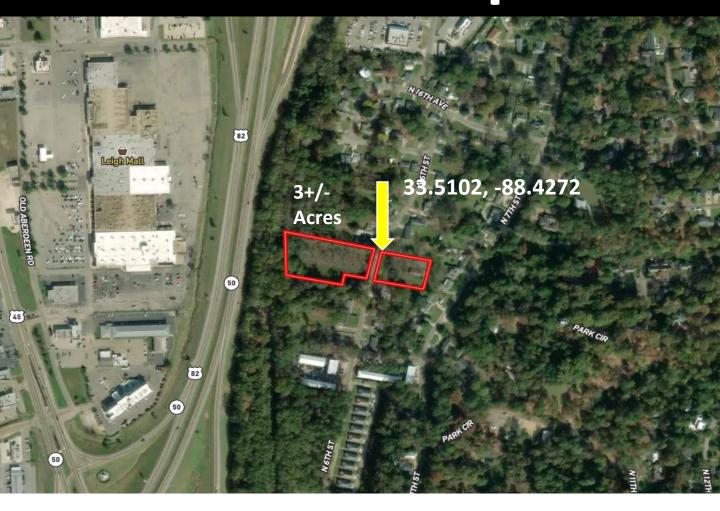

offers all utilities at the street! This property features mature pecan trees, making your yard one of a kind. Its easy access to Highway 45 or 82 makes it easy to get to neighboring towns such as Starkville. To schedule a private showing, call or text Walker!

<u>Directions from Hwy 82 in Columbus, MS:</u> Take the exit for 5th Street. Merge onto Hwy 50/Hwy 69 S. Turn left onto N 8th/9th Avenue and travel 299ft. Turn left onto 6<sup>th</sup> Street North. After .5 miles, the property will be on your right. Google Map Link



## Call me today!

WALKER TRANUM, REALTOR \* Walker@TomSmithHomes.com 662.268.6333 office | 662.769.1442 cell











2011-2022

## Call me today!

**WALKER TRANUM,** REALTOR \* Walker@TomSmithHomes.com 662.268.6333 office | 662.769.1442 cell



## **Aerial Map**



### **Click Here for Interactive Link**



## Call me today!

**WALKER TRANUM,** REALTOR \* Walker@TomSmithHomes.com 662.268.6333 **office** | 662.769.1442 **cell** 



# Ownership Map





## Call me today!

WALKER TRANUM, REALTOR\*
Walker@TomSmithHomes.com
662.268.6333 office | 662.769.1442 cell



## Flood Map





## Call me today!

**WALKER TRANUM, REALTOR\***Walker@TomSmithHomes.com
662.268.6333 office | 662.769.1442 cell



## **Directional Map**



<u>Directions from Hwy 82 in Columbus, MS:</u> Take the exit for 5th Street. Merge onto Hwy 50/Hwy 69 S. Turn left onto N 8th/9th Avenue and travel 299ft. Turn left onto 6<sup>th</sup> Street North. After .5 miles, the property will be on your right.



## Call me today!

WALKER TRANUM, REALTOR\*
Walker@TomSmithHomes.com
662.268.6333 o