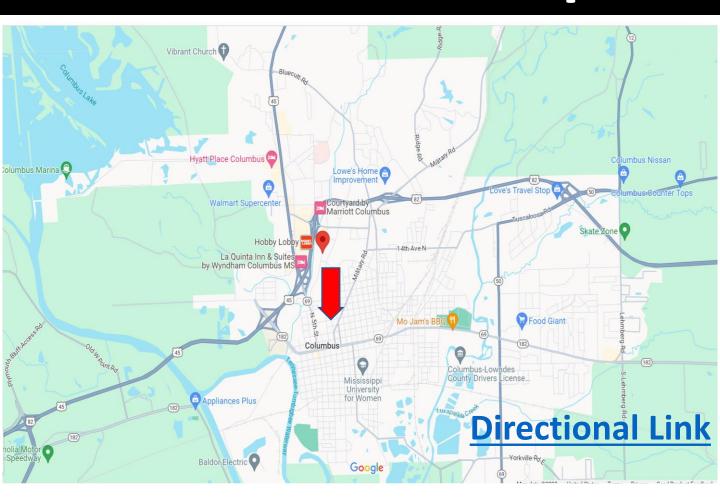

## **Directional Map**

<u>Directions from Hwy 82 in Columbus, MS:</u> Take the exit for 5th Street. Merge onto Hwy 50/Hwy 69 S. Turn left onto N 8th/9th Avenue and travel 299ft. Turn left onto 6<sup>th</sup> Street North. After .5 miles, the property will be on your right.

<u>Directions from Hwy 82 in Columbus, MS:</u> Take the exit for 5th Street. Merge onto Hwy 50/Hwy 69 S. Turn left onto N 8th/9th Avenue and travel 299ft. Turn left onto 6<sup>th</sup> Street North. After .5 miles, the property will be on your right. Google Map Link