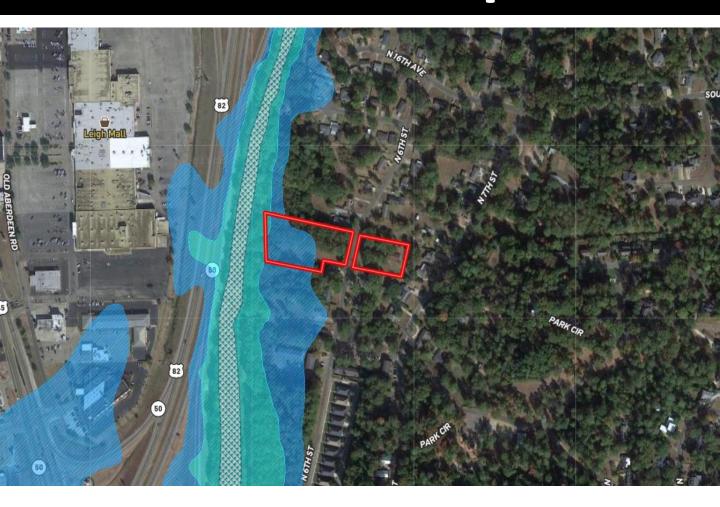

exit for 5th Street. Merge onto Hwy 50/Hwy 69 S. Turn left onto N 8th/9th Avenue and travel 299ft. Turn left onto 6<sup>th</sup> Street North. After .5 miles, the property will be on your right. Google Map Link



## Call me today!

WALKER TRANUM, REALTOR \* Walker@TomSmithHomes.com 662.268.6333 office | 662.769.1442 cell











2011-2022

## Call me today!

**WALKER TRANUM,** REALTOR \* Walker@TomSmithHomes.com 662.268.6333 office | 662.769.1442 cell



## **Aerial Map**



### **Click Here for Interactive Link**



## Call me today!

**WALKER TRANUM,** REALTOR \* Walker@TomSmithHomes.com 662.268.6333 **office** | 662.769.1442 **cell** 



# Ownership Map





## Call me today!

WALKER TRANUM, REALTOR\*
Walker@TomSmithHomes.com
662.268.6333 office | 662.769.1442 cell



## Flood Map





## Call me today!

**WALKER TRANUM, REALTOR\***Walker@TomSmithHomes.com
662.268.6333 office | 662.769.1442 cell



## **Directional Map**



<u>Directions from Hwy 82 in Columbus, MS:</u> Take the exit for 5th Street. Merge onto Hwy 50/Hwy 69 S. Turn left onto N 8th/9th Avenue and travel 299ft. Turn left onto 6<sup>th</sup> Street North. After .5 miles, the property will be on your right.



## Call me today!

WALKER TRANUM, REALTOR\*
Walker@TomSmithHomes.com
662.268.6333 office | 662.769.1442 cell