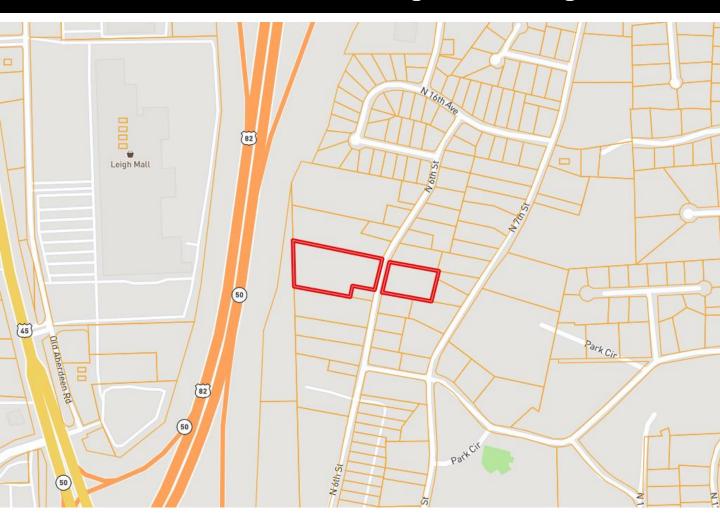

such as Starkville. To schedule a private showing, call or text Walker!

<u>Directions from Hwy 82 in Columbus, MS:</u> Take the exit for 5th Street. Merge onto Hwy 50/Hwy 69 S. Turn left onto N 8th/9th Avenue and travel 299ft. Turn left onto 6<sup>th</sup> Street North. After .5 miles, the property will be on your right. Google Map Link



## Call me today!

WALKER TRANUM, REALTOR \* Walker@TomSmithHomes.com 662.268.6333 office | 662.769.1442 cell











2011-2022

## Call me today!

**WALKER TRANUM,** REALTOR \* Walker@TomSmithHomes.com 662.268.6333 office | 662.769.1442 cell



## **Aerial Map**



### **Click Here for Interactive Link**



## Call me today!

**WALKER TRANUM,** REALTOR \* Walker@TomSmithHomes.com 662.268.6333 **office** | 662.769.1442 **cell** 



# Ownership Map





## Call me today!

WALKER TRANUM, REALTOR\*
Walker@TomSmithHomes.com
662.268.6333 office | 662.769.1442 cell



## Flood Map





## Call me today!

**WALKER TRANUM, REALTOR\***Walker@TomSmithHomes.com
662.268.6333 office | 662.769.1442 cell



## **Directional Map**



<u>Directions from Hwy 82 in Columbus, MS:</u> Take the exit for 5th Street. Merge onto Hwy 50/Hwy 69 S. Turn left onto N 8th/9th Avenue and travel 299ft. Turn left onto 6<sup>th</sup> Street North. After .5 miles, the property will be on your right.



## Call me today!

WALKER TRANUM, REALTOR\*
Walker@TomSmithHomes.com
662.268.6333 office | 662.769.1442 cell