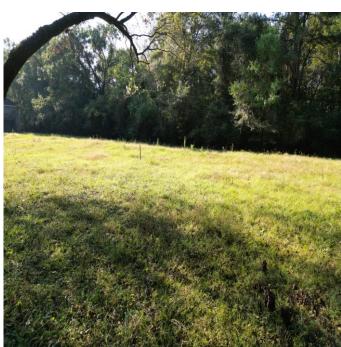

# Residential Homesite 3+/- Acres in Lowndes County, MS

Are you looking for a place to build your dream home in Lowndes County, MS? Here are 3+/-acres in the Columbus city limits. It is minutes from all major schools, businesses, and highways. This property could be split into smaller parcels and offers all utilities at the street! This property features mature pecan trees, making your yard one of a kind. Its easy access to Highway 45 or 82 makes it easy to get to neighboring towns such as Starkville. To schedule a private showing, call or text Walker!